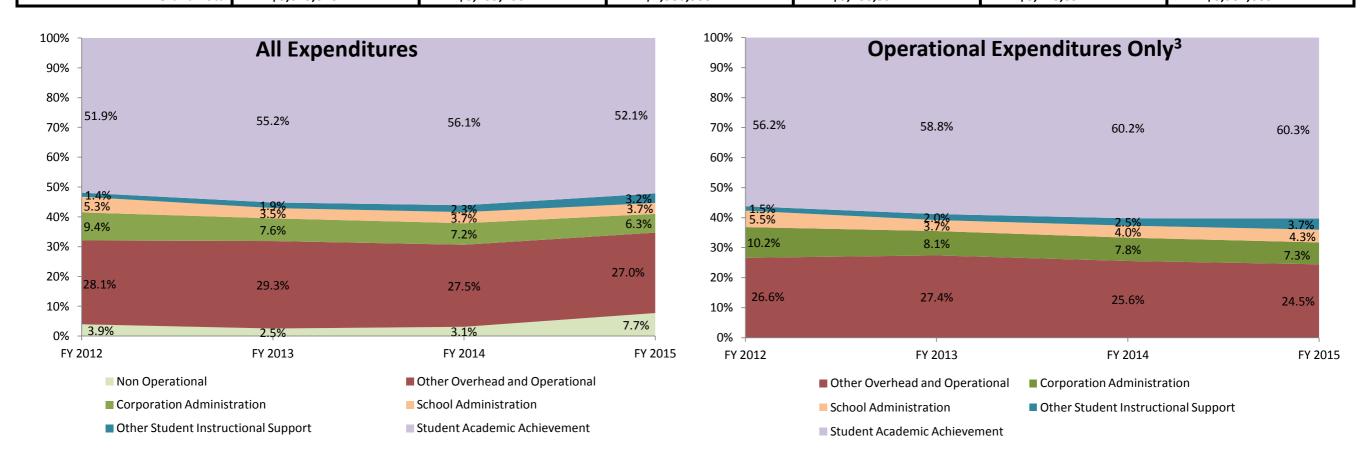

## School Corporation Expenditures by Account Biannual Financial Report Data Tri-Township Cons School Corp (4915)

| Instructional Expenditures    |                      |            |                                           |            |             |            |             |            |             |            |             |            |
|-------------------------------|----------------------|------------|-------------------------------------------|------------|-------------|------------|-------------|------------|-------------|------------|-------------|------------|
|                               | FY 2006 <sup>1</sup> |            | FY 2006 <sup>1</sup> FY 2009 <sup>2</sup> |            | FY 2012     |            | FY 2013     |            | FY 2014     |            | FY 2015     |            |
|                               | Amount               | % of Total | Amount                                    | % of Total | Amount      | % of Total | Amount      | % of Total | Amount      | % of Total | Amount      | % of Total |
| Student Academic Achievement  | \$2,193,362          | 60.2%      | \$2,210,538                               | 59.1%      | \$2,377,713 | 51.9%      | \$2,089,580 | 55.2%      | \$2,103,759 | 56.1%      | \$2,076,308 | 52.1%      |
| Student Instructional Support | \$402,743            | 11.0%      | \$408,536                                 | 10.9%      | \$303,031   | 6.6%       | \$201,738   | 5.3%       | \$225,785   | 6.0%       | \$273,467   | 6.9%       |
| Total                         | \$2,596,105          | 71.2%      | \$2,619,074                               | 70.0%      | \$2,680,744 | 58.5%      | \$2,291,318 | 60.5%      | \$2,329,544 | 62.1%      | \$2,349,775 | 59.0%      |

| Non Instructional Expenditures |                      |            |                      |            |             |            |             |            |             |            |             |            |  |
|--------------------------------|----------------------|------------|----------------------|------------|-------------|------------|-------------|------------|-------------|------------|-------------|------------|--|
|                                | FY 2006 <sup>1</sup> |            | FY 2009 <sup>2</sup> |            | FY 2012     |            | FY 2013     |            | FY 2014     |            | FY 2015     |            |  |
|                                | Amount               | % of Total | Amount               | % of Total | Amount      | % of Total | Amount      | % of Total | Amount      | % of Total | Amount      | % of Total |  |
| Overhead and Operational       | \$1,009,583          | 27.7%      | \$1,035,319          | 27.7%      | \$1,719,308 | 37.5%      | \$1,399,461 | 37.0%      | \$1,302,735 | 34.7%      | \$1,324,228 | 33.3%      |  |
| Non Operational                | \$39,688             | 1.1%       | \$85,013             | 2.3%       | \$180,881   | 3.9%       | \$95,813    | 2.5%       | \$116,612   | 3.1%       | \$307,680   | 7.7%       |  |
| Not Categorized                | \$0                  | 0.0%       | \$0                  | 0.0%       | \$0         | 0.0%       | \$0         | 0.0%       | \$0         | 0.0%       | \$0         | 0.0%       |  |
| Total                          | \$1,049,271          | 28.8%      | \$1,120,332          | 30.0%      | \$1,900,189 | 41.5%      | \$1,495,274 | 39.5%      | \$1,419,347 | 37.9%      | \$1,631,907 | 41.0%      |  |
|                                |                      |            |                      |            |             |            |             |            |             |            |             |            |  |
| Grand Total \$3,645,376        |                      |            | \$3,739,406          |            | \$4,580,933 |            | \$3,786,591 |            | \$3,748,891 |            | \$3,981,683 |            |  |

Note 3: Operational expenditures exclude: Non Operational expenditure type, Property object codes, and Adult/Continuing Education accounts.

|                |                                                                                                                                                                                                                                                                                                                                                                                                                                                                                                                                                                                                                                                                                                                                                                                                            | Tri-Township Cons Sch                                                                     | ool Corp (4915)    |              |                     |              | Per             | rcent Chang     | ge              |
|----------------|------------------------------------------------------------------------------------------------------------------------------------------------------------------------------------------------------------------------------------------------------------------------------------------------------------------------------------------------------------------------------------------------------------------------------------------------------------------------------------------------------------------------------------------------------------------------------------------------------------------------------------------------------------------------------------------------------------------------------------------------------------------------------------------------------------|-------------------------------------------------------------------------------------------|--------------------|--------------|---------------------|--------------|-----------------|-----------------|-----------------|
|                |                                                                                                                                                                                                                                                                                                                                                                                                                                                                                                                                                                                                                                                                                                                                                                                                            |                                                                                           |                    |              |                     | •            |                 |                 |                 |
| Account        | 11050 Regular Programs   11100 Regular Programs   11200 Regular Programs   11300 Regular Programs   11355 Regular Programs   11450 Regular Programs   11450 Regular Programs   11450 Special Programs   1155 Special Programs   12100 Special Programs   12100 Special Programs   12810 Special Programs   12900 Special Programs   12000 Remediation   16100 Remediation   16200 Remediation   16200 Remediation   17300 Pay. to Other Gov. Units in State   17900 Instruction   12220 Instruction< |                                                                                           | FY 2006            | FY 2009      | FY 2014             | FY 2015      | 2006 to<br>2015 | 2009 to<br>2015 | 2014 to<br>2015 |
|                |                                                                                                                                                                                                                                                                                                                                                                                                                                                                                                                                                                                                                                                                                                                                                                                                            | Student Academic A                                                                        | Achievement        |              |                     |              |                 |                 |                 |
| 11050          | Regular Programs                                                                                                                                                                                                                                                                                                                                                                                                                                                                                                                                                                                                                                                                                                                                                                                           | Full Day Kindergarten                                                                     | \$0                | \$0          | \$418               | \$32,608     | NA              | NA              | 7700.5%         |
| 11100          | Regular Programs                                                                                                                                                                                                                                                                                                                                                                                                                                                                                                                                                                                                                                                                                                                                                                                           | Elementary                                                                                | \$773 <i>,</i> 145 | \$946,132    | \$735 <i>,</i> 447  | \$774,906    | 0.2%            | -18.1%          | 5.4%            |
| 11200          | Regular Programs                                                                                                                                                                                                                                                                                                                                                                                                                                                                                                                                                                                                                                                                                                                                                                                           | Middle/Junior High                                                                        | \$358 <i>,</i> 493 | \$388,759    | \$345,174           | \$336,935    | -6.0%           | -13.3%          | -2.4%           |
| 11300          | Regular Programs                                                                                                                                                                                                                                                                                                                                                                                                                                                                                                                                                                                                                                                                                                                                                                                           | High School                                                                               | \$515 <i>,</i> 970 | \$650,724    | \$455,734           | \$430,780    | -16.5%          | -33.8%          | -5.5%           |
| 11355          | Regular Programs                                                                                                                                                                                                                                                                                                                                                                                                                                                                                                                                                                                                                                                                                                                                                                                           | High School - Acad. Honors High Ability Students                                          | \$3,852            | \$0          | \$0                 | \$0          | NA              | NA              | NA              |
| 11450          | • •                                                                                                                                                                                                                                                                                                                                                                                                                                                                                                                                                                                                                                                                                                                                                                                                        | Vocational Education - Consumer and Homemaking                                            | \$0                | \$0          | \$4,876             | \$0          | NA              | NA              | NA              |
| 12110          |                                                                                                                                                                                                                                                                                                                                                                                                                                                                                                                                                                                                                                                                                                                                                                                                            | Gifted and Talented - Gifted And Talented                                                 | \$27,889           | \$36,356     | \$0                 | \$0          | NA              | NA              | NA              |
|                |                                                                                                                                                                                                                                                                                                                                                                                                                                                                                                                                                                                                                                                                                                                                                                                                            | Gifted and Talented - High Ability Student Programs                                       | \$0                | \$0          | \$27,650            | \$29,728     | NA              | NA              | 7.5%            |
|                |                                                                                                                                                                                                                                                                                                                                                                                                                                                                                                                                                                                                                                                                                                                                                                                                            | Special Education Preschool                                                               | \$0                | \$0          | \$26,811            | \$8,642      | NA              | NA              | -67.8%          |
|                |                                                                                                                                                                                                                                                                                                                                                                                                                                                                                                                                                                                                                                                                                                                                                                                                            | Other Special Programs                                                                    | \$0                | \$6,455      | \$5,235             | \$10,022     | NA              | 55.3%           | 91.4%           |
|                | _                                                                                                                                                                                                                                                                                                                                                                                                                                                                                                                                                                                                                                                                                                                                                                                                          | Special Interest Programs                                                                 | \$900              | \$0          | \$979               | \$420        | -53.3%          | NA              | -57.1%          |
|                | -                                                                                                                                                                                                                                                                                                                                                                                                                                                                                                                                                                                                                                                                                                                                                                                                          | Non-Credit                                                                                | \$0                | \$0          | \$5,736             | \$3,701      | NA              | NA              | -35.5%          |
|                |                                                                                                                                                                                                                                                                                                                                                                                                                                                                                                                                                                                                                                                                                                                                                                                                            | Remediation Testing                                                                       | \$1,055            | \$462        | \$0                 | \$0          | NA              | NA              | NA              |
|                |                                                                                                                                                                                                                                                                                                                                                                                                                                                                                                                                                                                                                                                                                                                                                                                                            | Preventive Remediation                                                                    | \$2,644            | \$0          | \$0                 | \$0          | NA              | NA              | NA              |
|                | •                                                                                                                                                                                                                                                                                                                                                                                                                                                                                                                                                                                                                                                                                                                                                                                                          | Area Vocat. School (Part. Share)                                                          | \$3,609            | \$17,108     | \$15,600            | \$12,683     | 251.4%          | -25.9%          | -18.7%          |
|                | -                                                                                                                                                                                                                                                                                                                                                                                                                                                                                                                                                                                                                                                                                                                                                                                                          | Joint Services and Supply - Special Ed.                                                   | \$45,760           | \$38,722     | \$160,164           | \$208,020    | 354.6%          | 437.2%          | 29.9%           |
|                | •                                                                                                                                                                                                                                                                                                                                                                                                                                                                                                                                                                                                                                                                                                                                                                                                          | Other                                                                                     | \$0                | \$0          | \$401               | \$0          |                 | NA              | -100.0%         |
|                |                                                                                                                                                                                                                                                                                                                                                                                                                                                                                                                                                                                                                                                                                                                                                                                                            | Imp. of Instruction - Instructional Staff Training                                        | \$152              | \$230        | \$32,555            | \$474        | 212.7%          | 106.1%          | -98.5%          |
|                |                                                                                                                                                                                                                                                                                                                                                                                                                                                                                                                                                                                                                                                                                                                                                                                                            | Library/Media Services - School Library                                                   | \$15,160           | \$21,297     | \$19,264            | \$15,859     | 4.6%            | -25.5%          | -17.7%          |
|                |                                                                                                                                                                                                                                                                                                                                                                                                                                                                                                                                                                                                                                                                                                                                                                                                            | Library/Media Services - Computer Assisted Instruc. Services                              | \$82,565           | \$28,751     | \$2,159             | \$325        | -99.6%          | -98.9%          | -84.9%          |
|                |                                                                                                                                                                                                                                                                                                                                                                                                                                                                                                                                                                                                                                                                                                                                                                                                            | Instruc. Related Tech Network Support                                                     | \$53,772           | \$45,421     | \$173,712           | \$188,377    | 250.3%          | 314.7%          | 8.4%            |
|                |                                                                                                                                                                                                                                                                                                                                                                                                                                                                                                                                                                                                                                                                                                                                                                                                            | Textbks. for Rent/Resale - Textbks., Workbooks, & Repairs                                 | \$0                | \$23,614     | \$69,850            | \$22,208     | NA              | -6.0%           | -68.2%          |
|                |                                                                                                                                                                                                                                                                                                                                                                                                                                                                                                                                                                                                                                                                                                                                                                                                            | Textbks. for Rent/Resale - Public Information Services                                    | \$60,661           | \$4,432      | \$94                | \$25         | -100.0%         | -99.4%          | -73.6%          |
|                |                                                                                                                                                                                                                                                                                                                                                                                                                                                                                                                                                                                                                                                                                                                                                                                                            | Textbks. for Rent/Resale - Materials and Supplies<br>Teachers Retir. Fund - 07 Acct. Code | \$334<br>\$50 280  | \$2,075      | \$21,900<br>\$0     | \$595<br>\$0 | 78.3%<br>NA     | -71.3%<br>NA    | -97.3%<br>NA    |
| 20497          | NA                                                                                                                                                                                                                                                                                                                                                                                                                                                                                                                                                                                                                                                                                                                                                                                                         | Teachers Reth. Fund - 07 Acct. Code                                                       | \$52,289           | \$0          | Ş0                  | Ş0           | NA              | NA              | NA              |
|                | Student                                                                                                                                                                                                                                                                                                                                                                                                                                                                                                                                                                                                                                                                                                                                                                                                    | Academic Achievement Total                                                                | \$1,998,250        | \$2,210,538  | \$2,103,759         | \$2,076,308  | 3.9%            | -6.1%           | -1.3%           |
|                |                                                                                                                                                                                                                                                                                                                                                                                                                                                                                                                                                                                                                                                                                                                                                                                                            | Student Instructio                                                                        | nal Sunnart        |              |                     |              |                 |                 |                 |
| 21120          | Students                                                                                                                                                                                                                                                                                                                                                                                                                                                                                                                                                                                                                                                                                                                                                                                                   | Student Instructio<br>Attend. & Social Work Serv Social Work Services                     | \$36,608           | \$49,095     | \$4,197             | \$43,497     | 18.8%           | -11.4%          | 936.4%          |
|                |                                                                                                                                                                                                                                                                                                                                                                                                                                                                                                                                                                                                                                                                                                                                                                                                            | Guidance Services - Service Area Direction                                                | \$30,008           | \$18,051     | \$0<br>\$0          | \$0<br>\$0   | NA              | NA              | 550.470<br>NA   |
|                |                                                                                                                                                                                                                                                                                                                                                                                                                                                                                                                                                                                                                                                                                                                                                                                                            | Guidance Services - Counseling Services                                                   | \$33,982           | \$18,491     | \$55,896            | \$48,925     | 44.0%           | 164.6%          | -12.5%          |
|                |                                                                                                                                                                                                                                                                                                                                                                                                                                                                                                                                                                                                                                                                                                                                                                                                            | Health Services - Medical Services                                                        | \$0                | \$0          | \$0                 | \$113        | NA              | NA              | NA              |
| 21340          |                                                                                                                                                                                                                                                                                                                                                                                                                                                                                                                                                                                                                                                                                                                                                                                                            | Health Services - Nurse Services                                                          | \$22,485           | \$26,495     | \$26,021            | \$34,479     | 53.3%           | 30.1%           | 32.5%           |
| 24100          |                                                                                                                                                                                                                                                                                                                                                                                                                                                                                                                                                                                                                                                                                                                                                                                                            | Office of The Principal                                                                   | \$219,545          | \$290,627    | \$139,601           | \$146,328    | -33.3%          | -49.7%          | 4.8%            |
| 24900          | School Administration                                                                                                                                                                                                                                                                                                                                                                                                                                                                                                                                                                                                                                                                                                                                                                                      | Other Support Services - School Admin.                                                    | \$52,030           | \$5,778      | \$70                | \$125        | -99.8%          | -97.8%          | 78.5%           |
|                | Studen                                                                                                                                                                                                                                                                                                                                                                                                                                                                                                                                                                                                                                                                                                                                                                                                     | t Instructional Support Total                                                             | \$364,650          | \$408,536    | \$225,785           | \$273,467    | -25.0%          | -33.1%          | 21.1%           |
|                |                                                                                                                                                                                                                                                                                                                                                                                                                                                                                                                                                                                                                                                                                                                                                                                                            |                                                                                           |                    |              |                     |              |                 |                 |                 |
|                |                                                                                                                                                                                                                                                                                                                                                                                                                                                                                                                                                                                                                                                                                                                                                                                                            | Overhead and Op                                                                           |                    | ·            | ·                   | ·            |                 |                 |                 |
| 23190          |                                                                                                                                                                                                                                                                                                                                                                                                                                                                                                                                                                                                                                                                                                                                                                                                            | Board of Education - Other Governing Body Services                                        | \$4,365            | \$0          | \$4,554             | \$4,445      | 1.8%            | NA              | -2.4%           |
|                |                                                                                                                                                                                                                                                                                                                                                                                                                                                                                                                                                                                                                                                                                                                                                                                                            | Executive Administration - Office of The Superintendent                                   | \$2,036            | \$5,734      | \$148,099           | \$140,267    | 6789.6%         | 2346.1%         | -5.3%           |
|                |                                                                                                                                                                                                                                                                                                                                                                                                                                                                                                                                                                                                                                                                                                                                                                                                            | Executive Administration - Other Executive Admin. Services                                | \$6,180            | \$12,543     | \$40,047            | \$25,993     | 320.6%          | 107.2%          | -35.1%          |
| 25150          |                                                                                                                                                                                                                                                                                                                                                                                                                                                                                                                                                                                                                                                                                                                                                                                                            | Fiscal Services - Payroll Services                                                        | \$0<br>¢0          | \$0<br>¢0    | \$31,874            | \$32,360     | NA              | NA              | 1.5%            |
|                |                                                                                                                                                                                                                                                                                                                                                                                                                                                                                                                                                                                                                                                                                                                                                                                                            | Fiscal Services - Financial Accounting                                                    | \$0<br>\$0         | \$0<br>¢0    | \$46,190            | \$46,453     | NA              | NA              | 0.6%            |
| 25191          | Central Services                                                                                                                                                                                                                                                                                                                                                                                                                                                                                                                                                                                                                                                                                                                                                                                           | Fiscal Services - Other - Refund of Revenue                                               | \$0<br>\$40        | \$0<br>¢0    | \$0<br>¢0           | \$11         | NA              | NA              | NA              |
| 25192          | Central Services                                                                                                                                                                                                                                                                                                                                                                                                                                                                                                                                                                                                                                                                                                                                                                                           | Fiscal Services - Other - Petty Cash                                                      | \$40               | \$0<br>¢0    | \$0<br>\$220        | \$0<br>¢15   | NA              | NA              |                 |
| 25199<br>25300 | Central Services<br>Central Services                                                                                                                                                                                                                                                                                                                                                                                                                                                                                                                                                                                                                                                                                                                                                                       | Fiscal Services - Other - Other<br>Printing, Pub., and Duplicating Services               | \$0<br>\$699       | \$0<br>\$425 | \$230<br>\$0        | \$15<br>\$0  | NA<br>NA        | NA<br>NA        | -93.5%          |
| 25300<br>25710 | Central Services                                                                                                                                                                                                                                                                                                                                                                                                                                                                                                                                                                                                                                                                                                                                                                                           | Personnel Services - Supervision of Personnel Services                                    | \$63,731           | \$425<br>\$0 | \$0<br>\$0          | \$0<br>\$0   | NA              | NA              | NA<br>NA        |
| 25750          | Central Services                                                                                                                                                                                                                                                                                                                                                                                                                                                                                                                                                                                                                                                                                                                                                                                           | Personnel Services - Health Services                                                      | \$69,015           | \$21,912     | \$75                | \$905        | -98.7%          | -95.9%          |                 |
|                |                                                                                                                                                                                                                                                                                                                                                                                                                                                                                                                                                                                                                                                                                                                                                                                                            |                                                                                           | 202.013            |              | <i>J</i> , <i>J</i> |              | JU17/0          | JJ.J/U          |                 |
|                | Central Services                                                                                                                                                                                                                                                                                                                                                                                                                                                                                                                                                                                                                                                                                                                                                                                           |                                                                                           |                    |              |                     |              |                 |                 | NΔ              |
| 25790<br>25890 | Central Services<br>Central Services                                                                                                                                                                                                                                                                                                                                                                                                                                                                                                                                                                                                                                                                                                                                                                       | Personnel Services - Other Personnel Services<br>Other Technology Services                | \$0<br>\$474       | \$48<br>\$0  | \$0<br>\$0          | \$0<br>\$0   | NA<br>NA        | NA<br>NA        | NA<br>NA        |