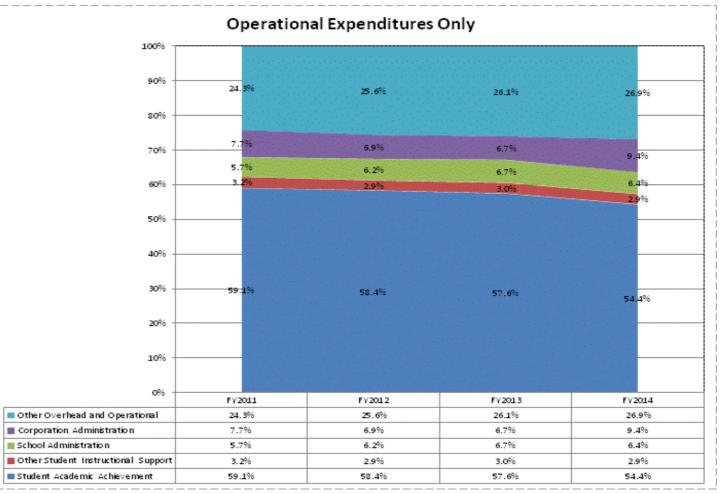

|                               |              | FY06 % of Total |              | FY09 % of Total |              | FY13 % of Total |              | FY14 % of Total |
|-------------------------------|--------------|-----------------|--------------|-----------------|--------------|-----------------|--------------|-----------------|
| Tri-County School Corp (8535) | FY 2006      | Exp             | FY 2009      | Exp             | FY 2013      | Exp             | FY 2014      | Exp             |
| Student Academic Achievement  | \$4,716,559  | 45.9%           | \$5,078,357  | 49.9%           | \$5,155,788  | 42.8%           | \$4,755,675  | 42.7%           |
| Student Instructional Support | \$748,332    | 7.3%            | \$752,524    | 7.4%            | \$775,931    | 6.4%            | \$749,266    | 6.7%            |
| Overhead and Operational      | \$2,562,011  | 25.0%           | \$2,332,783  | 22.9%           | \$2,706,289  | 22.4%           | \$2,938,976  | 26.4%           |
| Nonoperational                | \$2,240,603  | 21.8%           | \$2,005,840  | 19.7%           | \$3,421,082  | 28.4%           | \$2,680,942  | 24.1%           |
| Grand Total                   | \$10,267,504 |                 | \$10,169,504 |                 | \$12,059,090 |                 | \$11,124,859 |                 |

|                                                                        | FY 2006 | FY 2009 | FY 2013 | FY 2014 |
|------------------------------------------------------------------------|---------|---------|---------|---------|
| Student Instructional Expenditures (Academic Achievement plus Support) | 53.2%   | 57.3%   | 49.2%   | 49.5%   |