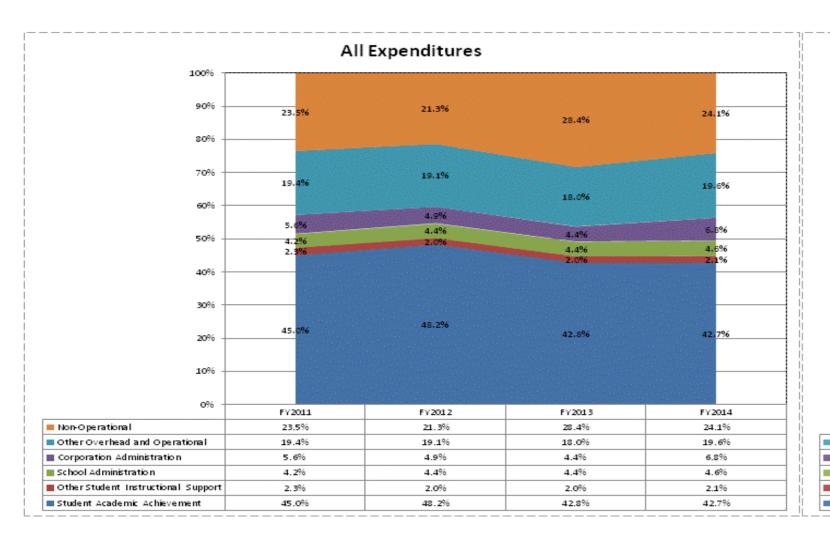

|                               |              | FY06 % of Total |              | FY09 % of Total |              | FY13 % of Total |              | FY14 % of Total |
|-------------------------------|--------------|-----------------|--------------|-----------------|--------------|-----------------|--------------|-----------------|
| Tri-County School Corp (8535) | FY 2006      | Exp             | FY 2009      | Exp             | FY 2013      | Exp             | FY 2014      | Exp             |
| Student Academic Achievement  | \$4,716,559  | 45.9%           | \$5,078,357  | 49.9%           | \$5,155,788  | 42.8%           | \$4,755,675  | 42.7%           |
| Student Instructional Support | \$748,332    | 7.3%            | \$752,524    | 7.4%            | \$775,931    | 6.4%            | \$749,266    | 6.7%            |
| Overhead and Operational      | \$2,562,011  | 25.0%           | \$2,332,783  | 22.9%           | \$2,706,289  | 22.4%           | \$2,938,976  | 26.4%           |
| Nonoperational                | \$2,240,603  | 21.8%           | \$2,005,840  | 19.7%           | \$3,421,082  | 28.4%           | \$2,680,942  | 24.1%           |
| Grand Total                   | \$10,267,504 |                 | \$10,169,504 |                 | \$12,059,090 |                 | \$11,124,859 |                 |

|                                                                        | FY 2006 | FY 2009 | FY 2013 | FY 2014 |
|------------------------------------------------------------------------|---------|---------|---------|---------|
| Student Instructional Expenditures (Academic Achievement plus Support) | 53.2%   | 57.3%   | 49.2%   | 49.5%   |