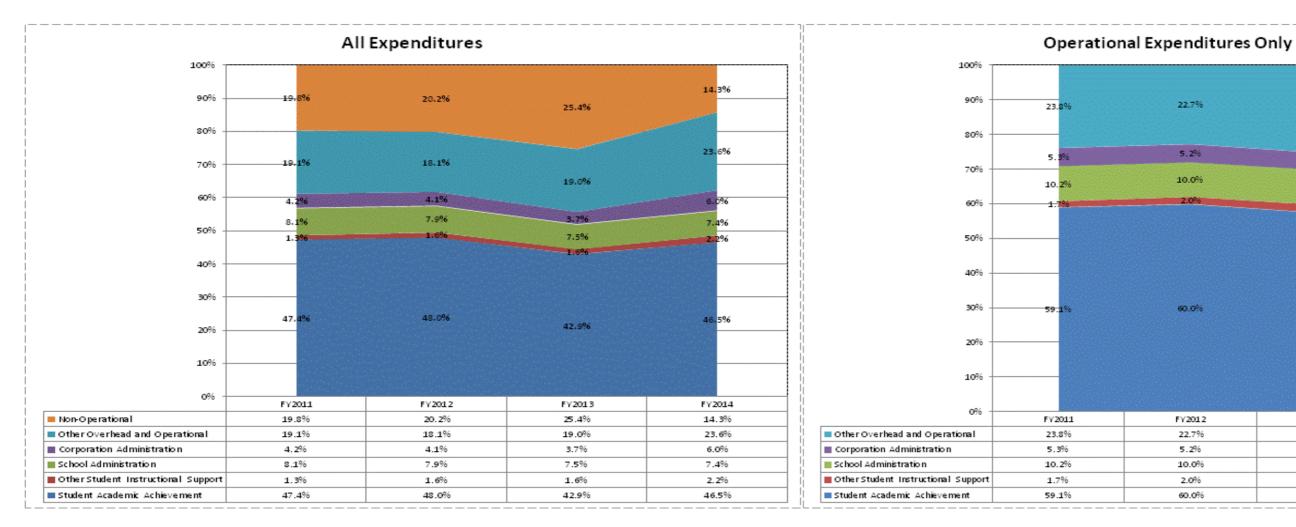

|                                      |             | FY06 % of Total |              | FY09 % of Total |             | FY13 % of Total |             | FY14 % of Total |
|--------------------------------------|-------------|-----------------|--------------|-----------------|-------------|-----------------|-------------|-----------------|
| Tri-Central Community Schools (7935) | FY 2006     | Exp             | FY 2009      | Exp             | FY 2013     | Exp             | FY 2014     | Ехр             |
| Student Academic Achievement         | \$4,117,727 | 47.3%           | \$4,801,905  | 46.9%           | \$4,103,687 | 42.9%           | \$3,657,576 | 46.5%           |
| Student Instructional Support        | \$754,908   | 8.7%            | \$831,640    | 8.1%            | \$868,456   | 9.1%            | \$751,628   | 9.6%            |
| Overhead and Operational             | \$2,191,762 | 25.2%           | \$2,448,503  | 23.9%           | \$2,169,317 | 22.7%           | \$2,325,766 | 29.6%           |
| Nonoperational                       | \$1,647,994 | 18.9%           | \$2,149,944  | 21.0%           | \$2,434,798 | 25.4%           | \$1,123,603 | 14.3%           |
| Grand Total                          | \$8,712,391 |                 | \$10,231,992 |                 | \$9,576,258 |                 | \$7,858,572 |                 |