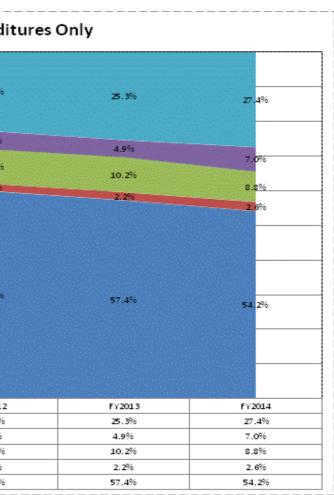

|                                      |             | FY06 % of Total |              | FY09 % of Total |             | FY13 % of Total |             | FY14 % of Total |
|--------------------------------------|-------------|-----------------|--------------|-----------------|-------------|-----------------|-------------|-----------------|
| Tri-Central Community Schools (7935) | FY 2006     | Exp             | FY 2009      | Exp             | FY 2013     | Exp             | FY 2014     | Ехр             |
| Student Academic Achievement         | \$4,117,727 | 47.3%           | \$4,801,905  | 46.9%           | \$4,103,687 | 42.9%           | \$3,657,576 | 46.5%           |
| Student Instructional Support        | \$754,908   | 8.7%            | \$831,640    | 8.1%            | \$868,456   | 9.1%            | \$751,628   | 9.6%            |
| Overhead and Operational             | \$2,191,762 | 25.2%           | \$2,448,503  | 23.9%           | \$2,169,317 | 22.7%           | \$2,325,766 | 29.6%           |
| Nonoperational                       | \$1,647,994 | 18.9%           | \$2,149,944  | 21.0%           | \$2,434,798 | 25.4%           | \$1,123,603 | 14.3%           |
| Grand Total                          | \$8,712,391 |                 | \$10,231,992 |                 | \$9,576,258 |                 | \$7,858,572 |                 |