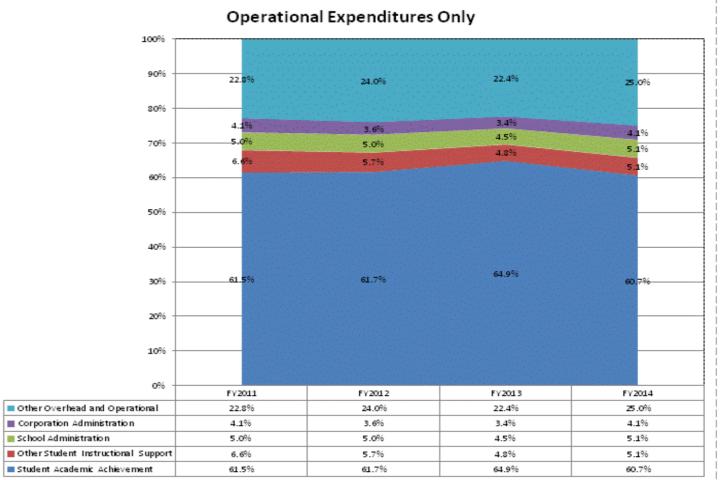

|                                                                        | FY 2006 | FY 2009 | FY 2013 | FY 2014 |
|------------------------------------------------------------------------|---------|---------|---------|---------|
| Student Instructional Expenditures (Academic Achievement plus Support) | 62.6%   | 62.3%   | 64.0%   | 61.4%   |