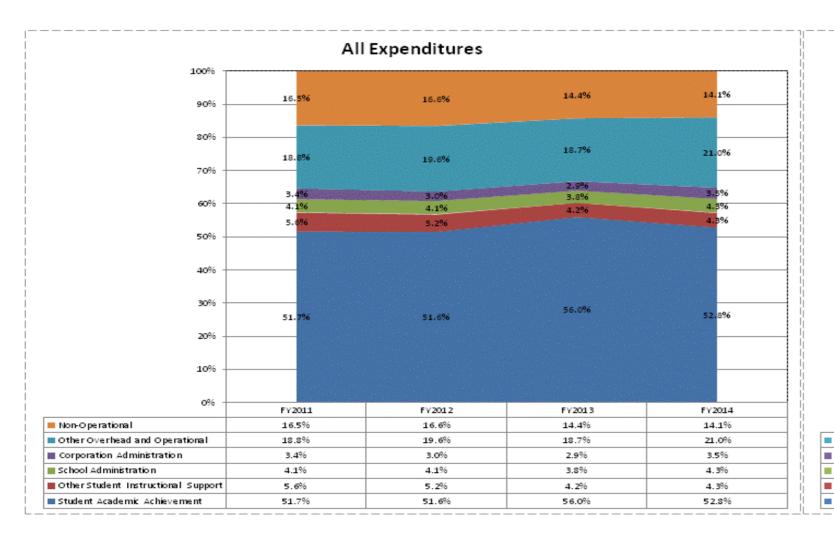

|                                      |              | FY06 % of Total |              | FY09 % of Total |              | FY13 % of Total |              | FY14 % of Total |
|--------------------------------------|--------------|-----------------|--------------|-----------------|--------------|-----------------|--------------|-----------------|
| Tippecanoe Valley School Corp (4445) | FY 2006      | Exp             | FY 2009      | Ехр             | FY 2013      | Exp             | FY 2014      | Exp             |
| Student Academic Achievement         | \$10,860,646 | 54.3%           | \$11,231,563 | 53.6%           | \$13,197,467 | 56.0%           | \$11,240,409 | 52.8%           |
| Student Instructional Support        | \$1,675,152  | 8.4%            | \$1,839,286  | 8.8%            | \$1,888,235  | 8.0%            | \$1,832,336  | 8.6%            |
| Overhead and Operational             | \$4,188,161  | 20.9%           | \$4,496,941  | 21.5%           | \$5,103,851  | 21.6%           | \$5,208,847  | 24.5%           |
| Nonoperational                       | \$3,285,372  | 16.4%           | \$3,396,942  | 16.2%           | \$3,387,413  | 14.4%           | \$2,997,168  | 14.1%           |
| Grand Total                          | \$20,009,331 |                 | \$20,964,732 |                 | \$23,576,966 |                 | \$21,278,760 |                 |