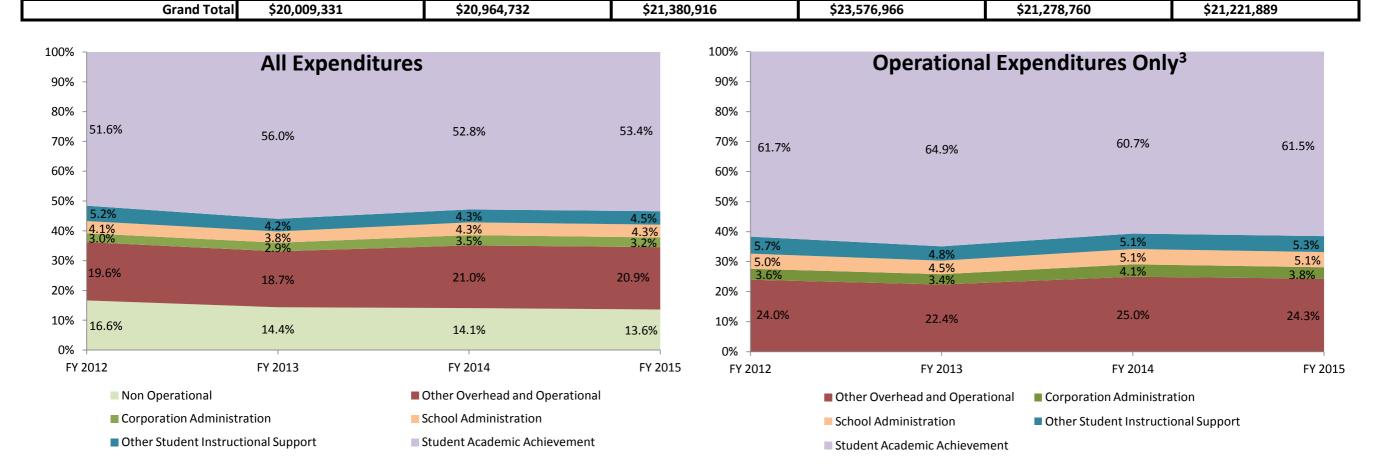

| Instructional Expenditures    |              |            |              |            |              |            |              |            |              |            |              |            |
|-------------------------------|--------------|------------|--------------|------------|--------------|------------|--------------|------------|--------------|------------|--------------|------------|
|                               | FY 2006      | <b>5</b> 1 | FY 2009      | $\Theta^2$ | FY 201       | 2          | FY 201       | 3          | FY 201       | 4          | FY 201       | 5          |
|                               | Amount       | % of Total |
| Student Academic Achievement  | \$10,860,646 | 54.3%      | \$11,231,563 | 53.6%      | \$11,024,784 | 51.6%      | \$13,197,467 | 56.0%      | \$11,240,409 | 52.8%      | \$11,335,905 | 53.4%      |
| Student Instructional Support | \$1,675,152  | 8.4%       | \$1,839,286  | 8.8%       | \$1,978,952  | 9.3%       | \$1,888,235  | 8.0%       | \$1,832,336  | 8.6%       | \$1,871,322  | 8.8%       |
| Total                         | \$12,535,798 | 62.6%      | \$13,070,849 | 62.3%      | \$13,003,736 | 60.8%      | \$15,085,702 | 64.0%      | \$13,072,745 | 61.4%      | \$13,207,227 | 62.2%      |

| Non Instructional Expenditures |             |            |             |            |             |            |             |            |             |            |             |            |  |
|--------------------------------|-------------|------------|-------------|------------|-------------|------------|-------------|------------|-------------|------------|-------------|------------|--|
|                                | FY 2006     | $5^1$      | FY 2009     | $9^2$      | FY 201      | 2          | FY 201      | 3          | FY 201      | 4          | FY 201      | 5          |  |
|                                | Amount      | % of Total |  |
| Overhead and Operational       | \$4,188,161 | 20.9%      | \$4,496,941 | 21.5%      | \$4,817,739 | 22.5%      | \$5,103,851 | 21.6%      | \$5,208,847 | 24.5%      | \$5,126,715 | 24.2%      |  |
| Non Operational                | \$3,285,372 | 16.4%      | \$3,396,942 | 16.2%      | \$3,559,440 | 16.6%      | \$3,387,413 | 14.4%      | \$2,997,168 | 14.1%      | \$2,887,947 | 13.6%      |  |
| Not Categorized                | \$0         | 0.0%       | \$0         | 0.0%       | \$0         | 0.0%       | \$0         | 0.0%       | \$0         | 0.0%       | \$0         | 0.0%       |  |
| Total                          | \$7,473,533 | 37.4%      | \$7,893,883 | 37.7%      | \$8,377,180 | 39.2%      | \$8,491,264 | 36.0%      | \$8,206,015 | 38.6%      | \$8,014,662 | 37.8%      |  |
|                                |             | -          |             | -          |             | -          |             | -          |             | -          |             |            |  |