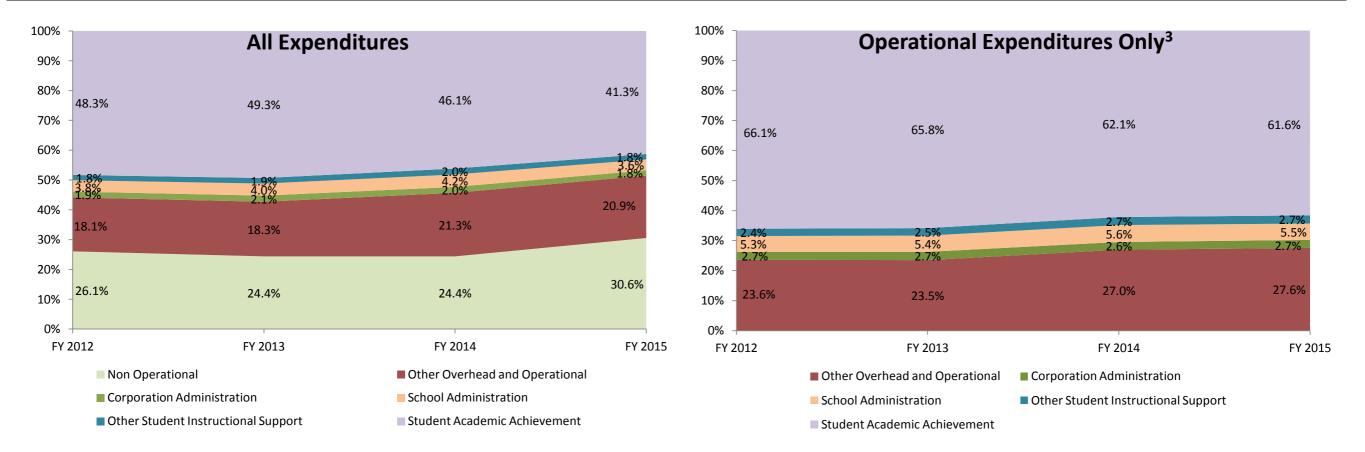

| Instructional Expenditures    |                      |            |                                           |            |                           |            |              |            |              |            |              |            |  |
|-------------------------------|----------------------|------------|-------------------------------------------|------------|---------------------------|------------|--------------|------------|--------------|------------|--------------|------------|--|
|                               | FY 2006 <sup>1</sup> |            | FY 2006 <sup>1</sup> FY 2009 <sup>2</sup> |            | 2009 <sup>2</sup> FY 2012 |            | FY 2013      |            | FY 2014      |            | FY 2015      |            |  |
|                               | Amount               | % of Total | Amount                                    | % of Total | Amount                    | % of Total | Amount       | % of Total | Amount       | % of Total | Amount       | % of Total |  |
| Student Academic Achievement  | \$51,122,495         | 48.8%      | \$55,273,393                              | 49.7%      | \$57,065,142              | 48.3%      | \$57,959,165 | 49.3%      | \$58,513,168 | 46.1%      | \$61,203,938 | 41.3%      |  |
| Student Instructional Support | \$6,170,184          | 5.9%       | \$7,434,050                               | 6.7%       | \$6,602,421               | 5.6%       | \$6,940,259  | 5.9%       | \$7,821,201  | 6.2%       | \$8,126,645  | 5.5%       |  |
| Total                         | \$57,292,679         | 54.7%      | \$62,707,443                              | 56.4%      | \$63,667,563              | 53.9%      | \$64,899,424 | 55.2%      | \$66,334,369 | 52.3%      | \$69,330,582 | 46.7%      |  |

|                          | Non Instructional Expenditures |            |                      |            |              |                |              |            |              |            |              |            |        |   |  |
|--------------------------|--------------------------------|------------|----------------------|------------|--------------|----------------|--------------|------------|--------------|------------|--------------|------------|--------|---|--|
|                          | FY 2006 <sup>1</sup>           |            | FY 2006 <sup>1</sup> |            | FY 2009      | ) <sup>2</sup> | FY 201       | 2          | FY 201       | 3          | FY 201       | 4          | FY 201 | 5 |  |
|                          | Amount                         | % of Total | Amount               | % of Total | Amount       | % of Total     | Amount       | % of Total | Amount       | % of Total | Amount       | % of Total |        |   |  |
| Overhead and Operational | \$19,053,342                   | 18.2%      | \$23,164,889         | 20.8%      | \$23,669,450 | 20.0%          | \$23,946,884 | 20.4%      | \$29,552,696 | 23.3%      | \$33,687,627 | 22.7%      |        |   |  |
| Non Operational          | \$28,311,101                   | 27.1%      | \$25,380,074         | 22.8%      | \$30,806,565 | 26.1%          | \$28,652,073 | 24.4%      | \$30,922,493 | 24.4%      | \$45,323,553 | 30.6%      |        |   |  |
| Not Categorized          | \$0                            | 0.0%       | \$0                  | 0.0%       | \$0          | 0.0%           | \$0          | 0.0%       | \$0          | 0.0%       | \$0          | 0.0%       |        |   |  |
| Total                    | \$47,364,443                   | 45.3%      | \$48,544,963         | 43.6%      | \$54,476,015 | 46.1%          | \$52,598,957 | 44.8%      | \$60,475,189 | 47.7%      | \$79,011,180 | 53.3%      |        |   |  |

| Grand Total | \$104,657,122 | \$111,252,406 | \$118,143,577 | \$117,498,381 | \$126,809,558 | \$148,341,762 |
|-------------|---------------|---------------|---------------|---------------|---------------|---------------|

Note 3: Operational expenditures exclude: Non Operational expenditure type, Property object codes, and Adult/Continuing Education accounts.

|                | Tippecanoe School Corp (7865)     |                                                                                                    |                       |                        |                        |                        |                 | cent Chang      | ge                     |  |
|----------------|-----------------------------------|----------------------------------------------------------------------------------------------------|-----------------------|------------------------|------------------------|------------------------|-----------------|-----------------|------------------------|--|
| Account        |                                   |                                                                                                    | FY 2006               | FY 2009                | FY 2014                | FY 2015                | 2006 to<br>2015 | 2009 to<br>2015 | 2014 to<br>2015        |  |
|                |                                   | Student Academic                                                                                   | Achievement           |                        |                        |                        |                 |                 |                        |  |
| 11050          | Regular Programs                  | Full Day Kindergarten                                                                              | \$291,399             | \$1,567,046            | \$3,118,976            | \$3,188,679            | 994.3%          | 103.5%          | 2.2%                   |  |
| 11100          | Regular Programs                  | Elementary                                                                                         | \$12,777,201          | \$15,535,552           | \$16,390,426           | \$17,521,782           | 37.1%           | 12.8%           | 6.9%                   |  |
| 11200          | Regular Programs                  | Middle/Junior High                                                                                 | \$7,139,009           | \$9,126,755            | \$8,617,326            | \$9,029,255            | 26.5%           | -1.1%           | 4.8%                   |  |
| 11300          | Regular Programs                  | High School                                                                                        | \$7,966,412           | \$10,981,747           | \$11,347,864           | \$11,582,342           | 45.4%           | 5.5%            | 2.1%                   |  |
| 11355          | Regular Programs                  | High School - Acad. Honors High Ability Students                                                   | \$91,500              | \$0                    | \$0                    | \$0                    | NA              | NA              | NA                     |  |
| 11410          | Regular Programs                  | Vocational Education - Agriculture A                                                               | \$18,664              | \$20,102               | \$0                    | \$0                    | NA              | NA              | NA                     |  |
| 11420          | Regular Programs                  | Vocational Education - Agriculture B                                                               | \$59,039              | \$86,167               | \$201,591              | \$205,302              | 247.7%          | 138.3%          | 1.8%                   |  |
| 11450          | Regular Programs                  | Vocational Education - Consumer and Homemaking                                                     | \$288,678             | \$263,856              | \$1,259,705            | \$1,217,760            | 321.8%          | 361.5%          | -3.3%                  |  |
| 11480          | Regular Programs                  | Vocational Education - Industrial Education A                                                      | \$136,221             | \$186,806              | \$483,664              | \$501,206              | 267.9%          | 168.3%          | 3.6%                   |  |
| 11510          | Regular Programs                  | Vocational Education - Cooperative Education                                                       | \$505,382             | \$931,640              | \$807,221              | \$784,266              | 55.2%           | -15.8%          | -2.8%                  |  |
| 11590          | Regular Programs                  | Vocational Education - Other Vocational Ed. Programs                                               | \$0                   | \$4,402                | \$300                  | \$0                    | NA              | NA              | NA                     |  |
| 11610          | Regular Programs                  | Alternative Education Programs - Elementary                                                        | \$8,440               | \$0                    | \$0                    | \$0                    | NA              | NA              | NA                     |  |
| 11620          | Regular Programs                  | Alternative Education Programs - Middle/Junior High School                                         | \$223,382             | \$250,603              | \$191,148              | \$198,811              | -11.0%          | -20.7%          | 4.0%                   |  |
| 11630          | Regular Programs                  | Alternative Education Programs - High School                                                       | \$163,455             | \$214,454              | \$175,912              | \$179,584              | 9.9%            | -16.3%          | 2.1%                   |  |
| 11910          | Regular Programs                  | Other Regular Programs - Competency Testing                                                        | \$0                   | \$235,663              | \$236,259              | \$253,138              | NA<br>72 22     | 7.4%            | 7.1%                   |  |
| 12110          | Special Programs                  | Gifted and Talented - Gifted And Talented                                                          | \$285,252             | \$63,605               | \$67,993               | \$79,108               | -72.3%          | 24.4%           | 16.3%                  |  |
| 12150          | Special Programs                  | Gifted and Talented - High Ability Student Programs                                                | \$82,687              | \$1,022,383            | \$1,131,550            | \$1,180,989            | 1328.3%         | 15.5%           | 4.4%                   |  |
| 12210          | Special Programs                  | Mental Disabilities - Mild Mental Disabilities                                                     | \$340,592             | \$627,026              | \$727,308              | \$561,886              | 65.0%           | -10.4%          | -22.7%                 |  |
| 12220          | Special Programs                  | Mental Disabilities - Moderate Mental Disabilities                                                 | \$52,884              | \$28,875               | \$181,125              | \$220,476              | 316.9%          | 663.6%          | 21.7%                  |  |
| 12230          | Special Programs                  | Mental Disabilities - Severe Mental Disabilities  Physical Impairment - Orthonodic Impairment      | \$8,849               | \$23,646               | \$60,867               | \$73,462               | 730.2%          | 210.7%          | 20.7%                  |  |
| 12310          | Special Programs                  | Physical Impairment - Orthopedic Impairment                                                        | \$192,452             | \$310,481              | \$365,465              | \$343,137              | 78.3%           | 10.5%           | -6.1%                  |  |
| 12320          | Special Programs                  | Physical Impairment - Multiple Disabilities                                                        | \$218,824             | \$291,190              | \$605,620              | \$992,345              | 353.5%          | 240.8%          | 63.9%                  |  |
| 12330          | Special Programs                  | Physical Impairment - Visual Impairment                                                            | \$3,422               | \$22,897               | \$125,097              | \$112,728              | 3194.3%         | 392.3%          | -9.9%                  |  |
| 12340          | Special Programs                  | Physical Impairment - Hearing Impairment                                                           | \$0<br>\$50,830       | \$105,864              | \$242,864              | \$226,549              | NA<br>561.29/   | 114.0%          | -6.7%                  |  |
| 12410          | Special Programs                  | Emotional Disabilities - Full Time                                                                 | \$59,839              | \$83,141               | \$356,939              | \$395,722              | 561.3%          | 376.0%          | 10.9%                  |  |
| 12420<br>12510 | Special Programs Special Programs | Emotional Disabilities - All Others Culturally Different - Communication Disorders                 | \$257,345<br>\$64,086 | \$391,292<br>\$112,477 | \$478,379<br>\$181,440 | \$412,000<br>\$271,727 | 60.1%<br>324.0% | 5.3%<br>141.6%  | -13.9%<br>49.8%        |  |
| 12510          | Special Programs                  | Culturally Different - Compensatory                                                                | \$54,737              | \$112,477              | \$181,440<br>\$0       | \$271,727              | 324.0%<br>NA    | 141.0%<br>NA    | 49.870<br>NA           |  |
| 12610          | Special Programs                  | Learning Disability                                                                                | \$1,015,896           | \$1,452,987            | \$1,620,351            | \$1,678,732            | 65.2%           | 15.5%           | 3.6%                   |  |
| 12900          | Special Programs                  | Other Special Programs                                                                             | \$34,360              | \$27,452               | \$25,760               | \$16,909               | -50.8%          | -38.4%          | -34.4%                 |  |
| 13100          | Adult/Cont. Ed. Programs          | Instruction                                                                                        | \$214,187             | \$299,978              | \$19,609               | \$5                    | -100.0%         | -100.0%         | -100.0%                |  |
| 13600          | Adult/Cont. Ed. Programs          | Special Interest Programs                                                                          | \$6,150               | \$4,183                | \$0                    | \$0                    | NA              | NA              | NA                     |  |
| 14100          | Summer School Programs            | Elementary                                                                                         | \$399,916             | \$403,524              | \$50,433               | \$57,328               | -85.7%          | -85.8%          | 13.7%                  |  |
| 14200          | Summer School Programs            | Middle/Junior High School                                                                          | \$0                   | \$0                    | \$15,624               | \$18,591               | NA              | NA              | 19.0%                  |  |
| 14300          | Summer School Programs            | High School                                                                                        | \$376,172             | \$479,377              | \$393,469              | \$382,908              | 1.8%            | -20.1%          | -2.7%                  |  |
| 16100          | Remediation                       | Remediation Testing                                                                                | \$108,727             | \$157,483              | \$0                    | \$0<br>\$0             | NA              | NA              | NA                     |  |
| 16200          | Remediation                       | Preventive Remediation                                                                             | \$395,797             | \$415,796              | \$153,402              | \$376,425              | -4.9%           | -9.5%           | 145.4%                 |  |
| 17300          | Pay. to Other Gov. Units in State | Area Vocat. School (Part. Share)                                                                   | \$443,265             | \$163,023              | \$82,237               | \$127,665              | -71.2%          | -21.7%          | 55.2%                  |  |
| 17400          | Pay. to Other Gov. Units in State | Joint Services and Supply - Special Ed.                                                            | \$2,995,172           | \$3,516,419            | \$3,875,243            | \$3,714,361            | 24.0%           | 5.6%            | -4.2%                  |  |
| 17600          | Pay. to Other Gov. Units in State | Joint Services and Supply - Other                                                                  | \$15,079              | \$3,310,419            | \$3,873,243            | \$3,714,301            | 44.5%           | 9.0%            | -4.2 <i>%</i><br>-6.4% |  |
| 17900          | Pay. to Other Gov. Units in State | Other                                                                                              |                       | \$302,312              |                        |                        | 44.5%<br>NA     | 9.0%<br>NA      | -0.476<br>NA           |  |
| 22110          | Instruction                       | Imp. of Instruction - Service Area Direction                                                       | \$0<br>\$182,853      | \$282,570              | \$0<br>\$230,742       | \$0<br>\$227,662       | 24.5%           | -19.4%          | -1.3%                  |  |
| 22110          | Instruction                       | Imp. of Instruction - Instruction and Curriculum Dev.                                              | \$150,695             | \$149,879              | \$223,628              | \$322,365              | 113.9%          | 115.1%          | 44.2%                  |  |
| 22120          | Instruction                       | Imp. of Instruction - Instructional Staff Training                                                 | \$9,615               | \$25,527               | \$108,886              | \$21,547               | 124.1%          | -15.6%          | -80.2%                 |  |
| 22220          | Instruction                       | Library/Media Services - School Library                                                            | \$1,441,307           | \$1,823,227            | \$779,063              | \$822,836              | -42.9%          | -54.9%          | 5.6%                   |  |
|                |                                   | Library/Media Services - Audiovisual                                                               | \$62,950              |                        |                        |                        | -42.9%<br>NA    | -54.9%<br>NA    | 3.076<br>NA            |  |
| 22230          | Instruction                       | Library/Media Services - Audiovisual  Library/Media Services - Computer Assisted Instruc. Services | • •                   | \$0<br>\$0             | \$0<br>\$0             | \$0<br>\$0             |                 |                 |                        |  |
| 22250<br>22310 | Instruction<br>Instruction        | Instruc. Related Tech Tech. Service Supervision and Admin.                                         | \$215<br>\$124,342    | \$0<br>\$194,993       | \$0<br>\$113,299       | \$0<br>\$136,024       | NA<br>9.4%      | NA<br>-30.2%    | NA<br>20.1%            |  |
|                |                                   | •                                                                                                  |                       |                        |                        |                        |                 |                 |                        |  |
| 22360          | Instruction                       | Instruc. Related Tech Network Support Instruc. Related Tech PD for Instr. Focused Tech. Pers.      | \$1,002,853           | \$1,570,169            | \$1,830,905            | \$2,161,285            | 115.5%          | 37.6%           | 18.0%                  |  |
| 22380          | Instruction                       |                                                                                                    | \$0<br>\$0            | \$0<br>\$47.142        | \$46,162               | \$0                    | NA<br>NA        | NA<br>157.20/   | NA<br>11 40/           |  |
| 22900          | Instruction Control Services      | Other Support Service - Instruct. Staff  Touthke, for Bont (Bossle, Touthke, Workhooks, & Bonsins) | \$0<br>\$1,100,045    | \$47,143               | \$136,780              | \$121,242              | NA              | 157.2%          | -11.4%                 |  |
| 25520          | Central Services                  | Textbks. for Rent/Resale - Textbks., Workbooks, & Repairs                                          | \$1,199,045           | \$0                    | \$0                    | \$0                    | NA              | NA<br>O 004     | NA                     |  |
| 25540          | Central Services                  | Textbks. for Rent/Resale - Other Textbook Rental Service                                           | \$0                   | \$1,364,244            | \$1,340,719            | \$1,376,714            | NA<br>444 00/   | 0.9%            | 2.7%                   |  |
| 25560          | Central Services                  | Textbks. for Rent/Resale - Public Information Services                                             | \$35,654              | \$85,448               | \$88,549               | \$87,299               | 144.9%          | 2.2%            | -1.4%                  |  |