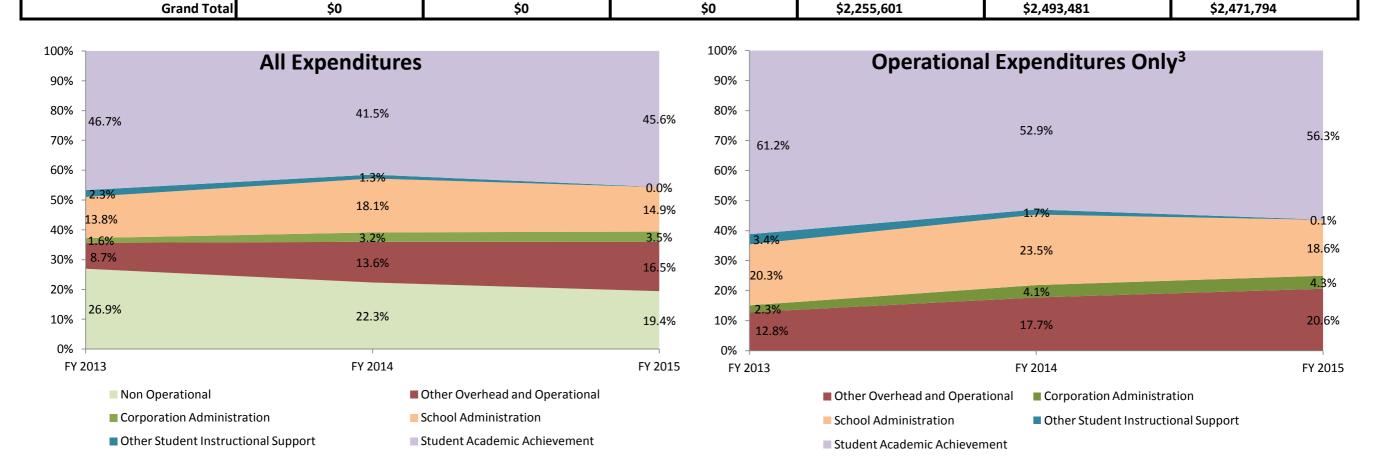

## School Corporation Expenditures by Account Biannual Financial Report Data Tindley Preparatory Academy (9745)

| Instructional Expenditures    |                      |            |                      |            |         |            |             |            |             |            |             |            |
|-------------------------------|----------------------|------------|----------------------|------------|---------|------------|-------------|------------|-------------|------------|-------------|------------|
|                               | FY 2006 <sup>1</sup> |            | FY 2009 <sup>2</sup> |            | FY 2012 |            | FY 2013     |            | FY 2014     |            | FY 2015     |            |
|                               | Amount               | % of Total | Amount               | % of Total | Amount  | % of Total | Amount      | % of Total | Amount      | % of Total | Amount      | % of Total |
| Student Academic Achievement  | \$0                  | NA         | \$0                  | NA         | \$0     | NA         | \$1,052,740 | 46.7%      | \$1,034,066 | 41.5%      | \$1,128,229 | 45.6%      |
| Student Instructional Support | \$0                  | NA         | \$0                  | NA         | \$0     | NA         | \$363,481   | 16.1%      | \$483,582   | 19.4%      | \$369,436   | 14.9%      |
| Total                         | \$0                  | NA         | \$0                  | NA         | \$0     | NA         | \$1,416,221 | 62.8%      | \$1,517,648 | 60.9%      | \$1,497,666 | 60.6%      |

| Non Instructional Expenditures |                      |            |                      |            |         |            |           |            |           |            |           |           |
|--------------------------------|----------------------|------------|----------------------|------------|---------|------------|-----------|------------|-----------|------------|-----------|-----------|
|                                | FY 2006 <sup>1</sup> |            | FY 2009 <sup>2</sup> |            | FY 2012 |            | FY 2013   |            | FY 2014   |            | FY 2015   |           |
|                                | Amount               | % of Total | Amount               | % of Total | Amount  | % of Total | Amount    | % of Total | Amount    | % of Total | Amount    | % of Tota |
| Overhead and Operational       | \$0                  | NA         | \$0                  | NA         | \$0     | NA         | \$231,698 | 10.3%      | \$419,189 | 16.8%      | \$494,180 | 20.09     |
| Non Operational                | \$0                  | NA         | \$0                  | NA         | \$0     | NA         | \$607,683 | 26.9%      | \$556,645 | 22.3%      | \$479,948 | 19.49     |
| Not Categorized                | \$0                  | NA         | \$0                  | NA         | \$0     | NA         | \$0       | 0.0%       | \$0       | 0.0%       | \$0       | 0.09      |
| Гotal                          | \$0                  | NA         | \$0                  | NA         | \$0     | NA         | \$839,380 | 37.2%      | \$975,833 | 39.1%      | \$974,128 | 39.4%     |

Note 3: Operational expenditures exclude: Non Operational expenditure type, Property object codes, and Adult/Continuing Education accounts.