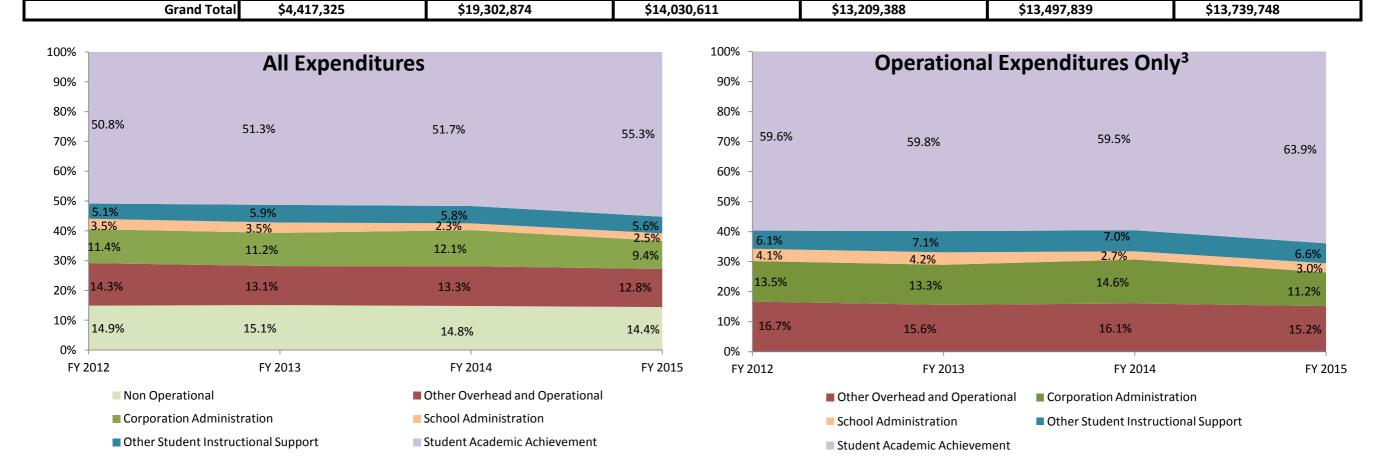

## School Corporation Expenditures by Account Biannual Financial Report Data Thea Bowman Leadership Academy (9460)

| Instructional Expenditures    |                      |            |                      |            |             |            |             |            |             |            |             |            |
|-------------------------------|----------------------|------------|----------------------|------------|-------------|------------|-------------|------------|-------------|------------|-------------|------------|
|                               | FY 2006 <sup>1</sup> |            | FY 2009 <sup>2</sup> |            | FY 2012     |            | FY 2013     |            | FY 2014     |            | FY 2015     |            |
|                               | Amount               | % of Total | Amount               | % of Total | Amount      | % of Total | Amount      | % of Total | Amount      | % of Total | Amount      | % of Total |
| Student Academic Achievement  | \$2,524,333          | 57.1%      | \$6,262,249          | 32.4%      | \$7,133,959 | 50.8%      | \$6,776,714 | 51.3%      | \$6,974,598 | 51.7%      | \$7,594,073 | 55.3%      |
| Student Instructional Support | \$226,105            | 5.1%       | \$764,392            | 4.0%       | \$1,205,767 | 8.6%       | \$1,238,910 | 9.4%       | \$1,092,146 | 8.1%       | \$1,113,685 | 8.1%       |
| Total                         | \$2,750,438          | 62.3%      | \$7,026,641          | 36.4%      | \$8,339,726 | 59.4%      | \$8,015,624 | 60.7%      | \$8,066,744 | 59.8%      | \$8,707,758 | 63.4%      |

| Non Instructional Expenditures |                      |            |                      |            |             |            |             |            |             |            |             |            |  |
|--------------------------------|----------------------|------------|----------------------|------------|-------------|------------|-------------|------------|-------------|------------|-------------|------------|--|
|                                | FY 2006 <sup>1</sup> |            | FY 2009 <sup>2</sup> |            | FY 2012     |            | FY 2013     |            | FY 2014     |            | FY 2015     |            |  |
|                                | Amount               | % of Total | Amount               | % of Total | Amount      | % of Total | Amount      | % of Total | Amount      | % of Total | Amount      | % of Total |  |
| Overhead and Operational       | \$1,365,037          | 30.9%      | \$3,022,122          | 15.7%      | \$3,597,920 | 25.6%      | \$3,200,688 | 24.2%      | \$3,436,004 | 25.5%      | \$3,049,489 | 22.2%      |  |
| Non Operational                | \$301,849            | 6.8%       | \$9,254,111          | 47.9%      | \$2,092,964 | 14.9%      | \$1,993,076 | 15.1%      | \$1,995,092 | 14.8%      | \$1,982,501 | 14.4%      |  |
| Not Categorized                | \$0                  | 0.0%       | \$0                  | 0.0%       | \$0         | 0.0%       | \$0         | 0.0%       | \$0         | 0.0%       | \$0         | 0.0%       |  |
| Total                          | \$1,666,887          | 37.7%      | \$12,276,233         | 63.6%      | \$5,690,884 | 40.6%      | \$5,193,764 | 39.3%      | \$5,431,095 | 40.2%      | \$5,031,990 | 36.6%      |  |
| Total                          | \$1,666,887          | 37.7%      | \$12,276,233         | 63.6%      | \$5,690,884 | 40.6%      | \$5,193,764 | 39.3%      | \$5,431,095 | 40.2%      | \$5,031,990 |            |  |

Note 3: Operational expenditures exclude: Non Operational expenditure type, Property object codes, and Adult/Continuing Education accounts.