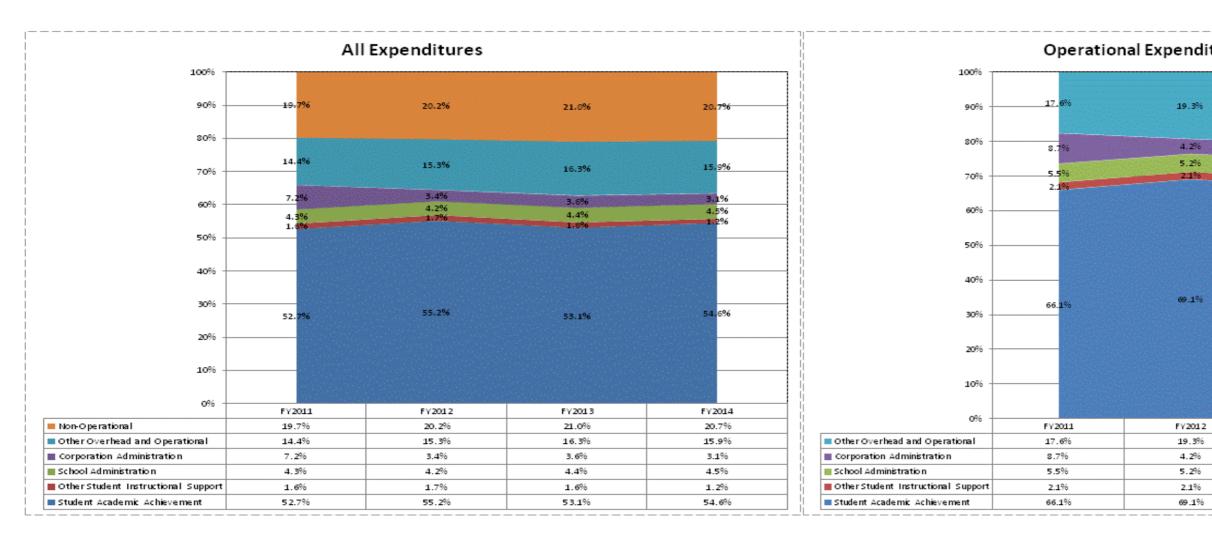

**FY 2013** 59.2%

**FY 2014** 60.3%

| ures Only |        |              |
|-----------|--------|--------------|
|           |        |              |
|           | 20.7%  | 20.6%        |
|           |        |              |
|           | 4.5%   | <b>4.0</b> % |
|           | 5.7%   | 5.8%         |
|           | 2.1%   | <b>1.</b> 6% |
|           | 67.0%  | 68.0%        |
|           | FY2013 | FY2014       |
|           | 20.7%  | 20.6%        |
|           | 4.5%   | 4.0%         |
|           | 5.7%   | 5.8%         |
|           | 2.1%   | 1.6%         |
|           | 67.0%  | 68.0%        |