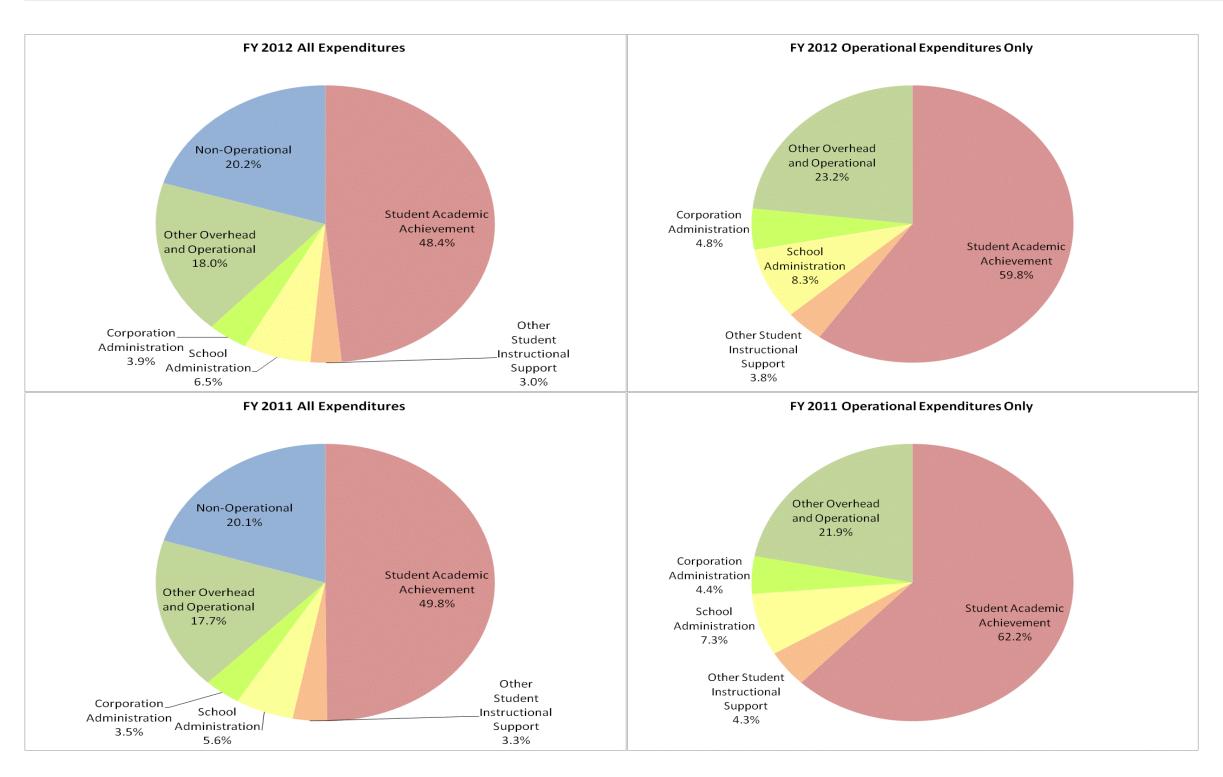

## **Taylor Community School Corp (3460)**

|                                | FY06 % of Total |       | FY09 % of Total |       | FY11 % of Total |       | FY12 % of Total |       |
|--------------------------------|-----------------|-------|-----------------|-------|-----------------|-------|-----------------|-------|
| Student Instructional Category | FY 2006         | Exp   | FY 2009         | Ехр   | FY 2011         | Exp   | FY 2012         | Exp   |
| Student Academic Achievement   | \$8,055,249     | 53.2% | \$7,270,018     | 49.4% | \$8,172,245     | 49.8% | \$6,973,267     | 48.4% |
| Student Instructional Support  | \$1,205,786     | 8.0%  | \$1,295,221     | 8.8%  | \$1,452,027     | 8.9%  | \$1,358,071     | 9.4%  |
| Overhead and Operational       | \$3,049,606     | 20.1% | \$3,287,772     | 22.3% | \$3,480,602     | 21.2% | \$3,151,310     | 21.9% |
| Nonoperational                 | \$2,835,884     | 18.7% | \$2,861,920     | 19.4% | \$3,297,034     | 20.1% | \$2,910,624     | 20.2% |
| Grand Total                    | \$15,146,525    |       | \$14,714,931    |       | \$16,401,907    |       | \$14,393,272    |       |