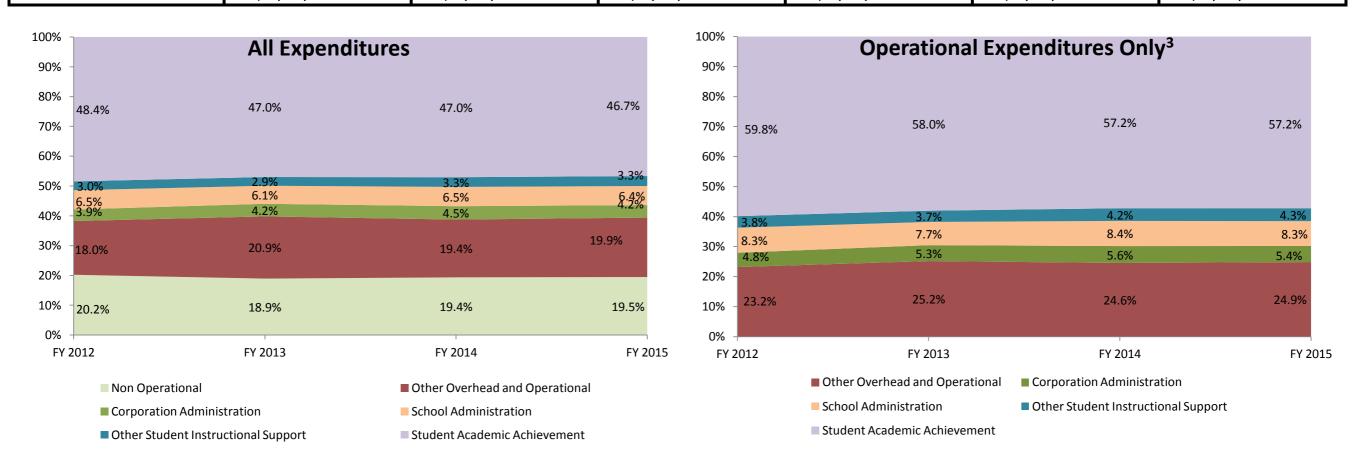

## School Corporation Expenditures by Account Biannual Financial Report Data Taylor Community School Corp (3460)

| Instructional Expenditures    |                      |            |             |                      |             |            |             |            |             |            |             |            |
|-------------------------------|----------------------|------------|-------------|----------------------|-------------|------------|-------------|------------|-------------|------------|-------------|------------|
|                               | FY 2006 <sup>1</sup> |            | FY 2009     | FY 2009 <sup>2</sup> |             | FY 2012    |             | FY 2013    |             | FY 2014    |             | 5          |
|                               | Amount               | % of Total | Amount      | % of Total           | Amount      | % of Total | Amount      | % of Total | Amount      | % of Total | Amount      | % of Total |
| Student Academic Achievement  | \$8,055,249          | 53.2%      | \$7,270,018 | 49.4%                | \$6,973,267 | 48.4%      | \$6,465,991 | 47.0%      | \$6,513,231 | 47.0%      | \$6,195,686 | 46.7%      |
| Student Instructional Support | \$1,205,786          | 8.0%       | \$1,295,221 | 8.8%                 | \$1,358,071 | 9.4%       | \$1,236,385 | 9.0%       | \$1,345,810 | 9.7%       | \$1,292,884 | 9.7%       |
| Total                         | \$9,261,035          | 61.1%      | \$8,565,238 | 58.2%                | \$8,331,338 | 57.9%      | \$7,702,376 | 56.0%      | \$7,859,041 | 56.8%      | \$7,488,570 | 56.4%      |

|                          | Non Instructional Expenditures |            |                      |            |              |            |              |            |              |            |              |            |  |  |
|--------------------------|--------------------------------|------------|----------------------|------------|--------------|------------|--------------|------------|--------------|------------|--------------|------------|--|--|
|                          | FY 2006                        | $5^1$      | FY 2009 <sup>2</sup> |            | FY 2012      |            | FY 2013      |            | FY 2014      |            | FY 201       | 5          |  |  |
| Ē                        | Amount                         | % of Total | Amount               | % of Total | Amount       | % of Total | Amount       | % of Total | Amount       | % of Total | Amount       | % of Total |  |  |
| Overhead and Operational | \$3,049,606                    | 20.1%      | \$3,287,772          | 22.3%      | \$3,151,310  | 21.9%      | \$3,454,671  | 25.1%      | \$3,305,050  | 23.9%      | \$3,205,323  | 24.1%      |  |  |
| Non Operational          | \$2,835,884                    | 18.7%      | \$2,861,920          | 19.4%      | \$2,910,624  | 20.2%      | \$2,606,993  | 18.9%      | \$2,680,458  | 19.4%      | \$2,586,366  | 19.5%      |  |  |
| Not Categorized          | \$0                            | 0.0%       | \$0                  | 0.0%       | \$0          | 0.0%       | \$0          | 0.0%       | \$0          | 0.0%       | \$0          | 0.0%       |  |  |
| Total                    | \$5,885,490                    | 38.9%      | \$6,149,692          | 41.8%      | \$6,061,934  | 42.1%      | \$6,061,665  | 44.0%      | \$5,985,507  | 43.2%      | \$5,791,689  | 43.6%      |  |  |
|                          |                                |            |                      |            |              |            |              |            |              |            |              |            |  |  |
| Grand Total              | \$15,146,525                   |            | \$14,714,931         |            | \$14,393,272 |            | \$13,764,041 |            | \$13,844,548 |            | \$13,280,259 |            |  |  |

Note 3: Operational expenditures exclude: Non Operational expenditure type, Property object codes, and Adult/Continuing Education accounts.

|                |                                      | Taylor Community Sch                                                                      |                   |                            |                            |                          | Ре              | rcent Chang              | e               |
|----------------|--------------------------------------|-------------------------------------------------------------------------------------------|-------------------|----------------------------|----------------------------|--------------------------|-----------------|--------------------------|-----------------|
| Account        |                                      |                                                                                           | FY 2006           | FY 2009                    | FY 2014                    | FY 2015                  | 2006 to<br>2015 | 2009 to<br>2015          | 2014 to<br>2015 |
|                |                                      | Student Academic                                                                          |                   |                            |                            |                          |                 |                          |                 |
| 11025          | Regular Programs                     | Non Special Education Preschool                                                           | \$0               | \$0                        | \$0                        | \$73,456                 | NA              | NA                       | NA              |
| 11050          | Regular Programs                     | Full Day Kindergarten                                                                     | \$43,689          | \$39,319                   | \$291,242                  | \$253,676                | 480.6%          | 545.2%                   | -12.9%          |
| 11100          | Regular Programs                     | Elementary                                                                                | \$1,901,192       | \$2,205,470                | \$1,730,164                | \$1,541,870              | -18.9%          | -30.1%                   | -10.9%          |
| 11200          | Regular Programs                     | Middle/Junior High                                                                        | \$1,262,954       | \$1,352,497<br>\$1,012,472 | \$1,017,760<br>\$1,642,266 | \$927,262                | -26.6%          | -31.4%                   | -8.9%           |
| 11300<br>11250 | Regular Programs                     | High School Academic Honors Diploma                                                       | \$1,697,883       | \$1,913,472                | \$1,642,366<br>\$0         | \$1,586,018<br>\$0       | -6.6%           | -17.1%<br>NA             | -3.4%<br>NA     |
| 11350<br>11355 | Regular Programs                     | High School - Academic Honors Diploma<br>High School - Acad. Honors High Ability Students | \$0<br>\$40,000   | \$359<br>\$36,045          | \$0<br>\$20.245            | \$0<br>\$30,894          | NA<br>22 00/    | -14.3%                   |                 |
| 11555          | Regular Programs                     | Vocational Education - Other Vocational Ed. Programs                                      | \$40,000<br>\$0   | \$30,043<br>\$4,999        | \$30,245<br>\$0            | \$30,894<br>\$413        | -22.8%<br>NA    | -14.3 <i>%</i><br>-91.7% | 2.1%<br>NA      |
| 12110          | Regular Programs<br>Special Programs | Gifted and Talented - Gifted And Talented                                                 | \$0<br>\$13,138   | \$4,999<br>\$59,140        | \$0<br>\$28,800            | \$15,337                 | 16.7%           | -91.7%                   | -46.7%          |
| 12350          | Special Programs                     | Physical Impairment - Homebound                                                           | \$13,130          | \$0<br>\$0                 | \$20,000<br>\$0            | \$1,341                  | NA              | , 4.170<br>NA            | 40.77¢<br>NA    |
| 12520          | Special Programs                     | Culturally Different - Compensatory                                                       | \$2,000           | \$0<br>\$0                 | \$0<br>\$0                 | \$1,541<br>\$0           | NA              | NA                       | NA              |
| 12810          | Special Programs                     | Special Education Preschool                                                               | \$24,712          | \$40,526                   | \$96,286                   | \$37,688                 | 52.5%           | -7.0%                    | -60.9%          |
| 12900          | Special Programs                     | Other Special Programs                                                                    | \$670,190         | \$977,842                  | \$859,202                  | \$782,855                | 16.8%           | -19.9%                   | -8.9%           |
| 14100          | Summer School Programs               | Elementary                                                                                | \$070,190<br>\$0  | \$13,352                   | \$10,257                   | \$5,690                  | NA              | -57.4%                   | -44.5%          |
| 14200          | Summer School Programs               | Middle/Junior High School                                                                 | \$0               | \$10,825                   | \$0                        | \$0,050                  | NA              | NA                       | NA              |
| 14300          | Summer School Programs               | High School                                                                               | \$24,460          | \$18,418                   | \$11,407                   | \$10,294                 | -57.9%          | -44.1%                   | -9.8%           |
| 15100          | Enrichment Programs                  | Non-Credit                                                                                | \$0               | \$0                        | \$5,623                    | \$0                      | NA              | NA                       | NA              |
| 16100          | Remediation                          | Remediation Testing                                                                       | \$37,959          | \$10,920                   | \$3,360                    | \$3,760                  | -90.1%          | -65.6%                   | 11.9%           |
| 16200          | Remediation                          | Preventive Remediation                                                                    | \$0               | \$20,990                   | \$31,008                   | \$3,856                  | NA              | -81.6%                   | -87.6%          |
| 17300          | Pay. to Other Gov. Units in State    | Area Vocat. School (Part. Share)                                                          | \$94,006          | \$59,181                   | \$98,678                   | \$109,753                | 16.8%           | 85.5%                    | 11.2%           |
| 17400          | Pay. to Other Gov. Units in State    | Joint Services and Supply - Special Ed.                                                   | \$20,096          | \$19,470                   | \$0<br>\$0                 | \$10 <i>5,755</i><br>\$0 | NA              | NA                       | NA              |
| 22110          | Instruction                          | Imp. of Instruction - Service Area Direction                                              | \$20,050          | \$9,194                    | \$211                      | \$0<br>\$0               | NA              | NA                       | NA              |
| 22120          | Instruction                          | Imp. of Instruction - Instruction and Curriculum Dev.                                     | \$4,135           | \$0                        | \$0                        | \$0                      | NA              | NA                       | NA              |
| 22130          | Instruction                          | Imp. of Instruction - Instructional Staff Training                                        | \$2,761           | \$600                      | \$0                        | \$0<br>\$0               | NA              | NA                       | NA              |
| 22190          | Instruction                          | Imp. of Instruction - Other Imp. of Instruct. Services                                    | \$1,519           | \$7,006                    | \$0                        | \$0<br>\$0               | NA              | NA                       | NA              |
| 22220          | Instruction                          | Library/Media Services - School Library                                                   | \$133,750         | \$131,125                  | \$100,615                  | \$90,849                 | -32.1%          | -30.7%                   | -9.7%           |
| 22230          | Instruction                          | Library/Media Services - Audiovisual                                                      | \$3,782           | \$2,544                    | \$2,294                    | \$2,875                  | -24.0%          | 13.0%                    | 25.3%           |
| 22250          | Instruction                          | Library/Media Services - Computer Assisted Instruc. Services                              | \$2,373           | \$1,760                    | \$147,000                  | \$300,071                |                 | 16949.5%                 | 104.1%          |
| 22290          | Instruction                          | Library/Media Services - Other Educational Media Services                                 | \$2,859           | \$0<br>\$0                 | \$0                        | \$300,071<br>\$0         | NA              | NA                       | NA              |
| 22360          | Instruction                          | Instruc. Related Tech Network Support                                                     | \$128,580         | \$115,596                  | \$157,293                  | \$154,514                | 20.2%           | 33.7%                    | -1.8%           |
| 22900          | Instruction                          | Other Support Service - Instruct. Staff                                                   | \$120,500         | \$0                        | \$51,184                   | \$55,070                 | 20.270<br>NA    | NA                       | 7.6%            |
| 25520          | Central Services                     | Textbks. for Rent/Resale - Textbks., Workbooks, & Repairs                                 | \$176,464         | \$155,354                  | \$145,622                  | \$170,942                | -3.1%           | 10.0%                    | 17.4%           |
| 25520          | Central Services                     | Textbks. for Rent/Resale - Other Textbook Rental Service                                  | \$36              | \$133,334<br>\$0           | \$14 <i>3,</i> 022<br>\$0  | \$170,542                | -5.170<br>NA    | 10.070<br>NA             | 17.470<br>NA    |
| 25550<br>25550 | Central Services                     | Textbks. for Rent/Resale - Direction of Resale Service                                    | \$35,079          | \$64,013                   | \$52,614                   | \$37,199                 | 6.0%            | -41.9%                   | -29.3%          |
| 26497          | NA                                   | Teachers Retir. Fund - 07 Acct. Code                                                      | \$366,711         | \$04,013<br>\$0            | \$52,014<br>\$0            | \$0,199<br>\$0           | NA              | -41.9%<br>NA             | -29.3%<br>NA    |
|                | Student                              | Academic Achievement Total                                                                | \$6,690,329       | \$7,270,018                | \$6,513,231                | \$6,195,686              | -7.4%           | -14.8%                   | -4.9%           |
|                |                                      | Student Instructio                                                                        | onal Support      |                            |                            |                          |                 |                          |                 |
| 21110          | Students                             | Attend. & Social Work Serv Service Area Direction                                         | \$0               | \$390                      | \$0                        | \$0                      | NA              | NA                       | NA              |
| 21140          | Students                             | Attend. & Social Work Serv Pupil Accounting                                               | \$21,445          | \$29,001                   | \$14,181                   | \$14,256                 | -33.5%          | -50.8%                   | 0.5%            |
| 21220          | Students                             | Guidance Services - Counseling Services                                                   | \$165,237         | \$228,418                  | \$158,771                  | \$196,391                | 18.9%           | -14.0%                   | 23.7%           |
| 21250          | Students                             | Guidance Services - Records Maintenance                                                   | \$51,699          | \$62,456                   | \$61,738                   | \$57,283                 | 10.9%           | -8.3%                    | -7.2%           |
| 21230          | Students                             | Health Services - Nurse Services                                                          | \$61,338          | \$89,056                   | \$91,450                   | \$93,241                 | 52.0%           | 4.7%                     | 2.0%            |
| 21340          | Students                             | Health Services - Other Health Services                                                   | \$01,550<br>\$0   | \$4,525                    | \$35,880                   | \$1,719                  | NA              | -62.0%                   | -95.2%          |
| 21550          | Students                             | Speech Path. & Audio. Serv Speech Pathology Services                                      | \$57,044          | \$60,580                   | \$88,117                   | \$80,820                 | 41.7%           | 33.4%                    | -8.3%           |
| 21920<br>21910 | Students                             | Other Support Services Students - Service Area Direction                                  | \$37,044<br>\$120 | \$58                       | \$00,117                   | \$80,820                 | 41.776<br>NA    | 55.470<br>NA             | -8.37<br>NA     |
| 21910<br>21990 | Students                             | Other Support Services Students - Other Student Services                                  | \$2,703           | \$3,043                    | \$0<br>\$0                 | \$0<br>\$0               | NA              | NA                       | N/              |
| 21990          | School Administration                | Office of The Principal                                                                   | \$627,905         | \$817,693                  | \$895,673                  | \$0<br>\$849,173         | 35.2%           | 3.8%                     | -5.2%           |
| 24900          | School Administration                | Other Support Services - School Admin.                                                    | \$493             | \$017,055<br>\$0           | \$0 <sup>3</sup> \$0       | \$0<br>\$0               | NA              | NA                       | -9.27<br>NA     |
|                | Studen                               | t Instructional Support Total                                                             | \$987,984         | \$1,295,221                | \$1,345,810                | \$1,292,884              | 30.9%           | -0.2%                    | -3.9%           |