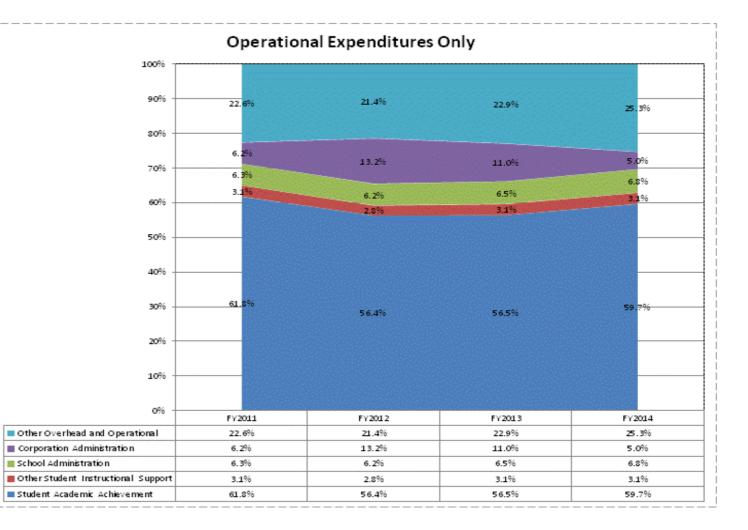

|                                       |              | FY06 % of Total |              | FY09 % of Total |              | FY13 % of Total |              | FY14 % of Total |
|---------------------------------------|--------------|-----------------|--------------|-----------------|--------------|-----------------|--------------|-----------------|
| Switzerland County School Corp (7775) | FY 2006      | Ехр             | FY 2009      | Exp             | FY 2013      | Exp             | FY 2014      | Ехр             |
| Student Academic Achievement          | \$8,458,959  | 57.5%           | \$8,017,417  | 56.4%           | \$8,136,043  | 47.1%           | \$8,227,492  | 51.9%           |
| Student Instructional Support         | \$1,227,148  | 8.3%            | \$1,131,996  | 8.0%            | \$1,366,516  | 7.9%            | \$1,356,401  | 8.6%            |
| Overhead and Operational              | \$3,908,837  | 26.6%           | \$4,083,097  | 28.7%           | \$4,950,773  | 28.7%           | \$4,144,507  | 26.1%           |
| Nonoperational                        | \$1,126,788  | 7.7%            | \$985,782    | 6.9%            | \$2,820,746  | 16.3%           | \$2,127,541  | 13.4%           |
| Grand Total                           | \$14,721,732 |                 | \$14,218,292 |                 | \$17,274,079 |                 | \$15,855,941 |                 |

|                                                                        | FY 2006 | FY 2009 | FY 2013 | FY 2014 |
|------------------------------------------------------------------------|---------|---------|---------|---------|
| Student Instructional Expenditures (Academic Achievement plus Support) | 65.8%   | 64.3%   | 55.0%   | 60.4%   |