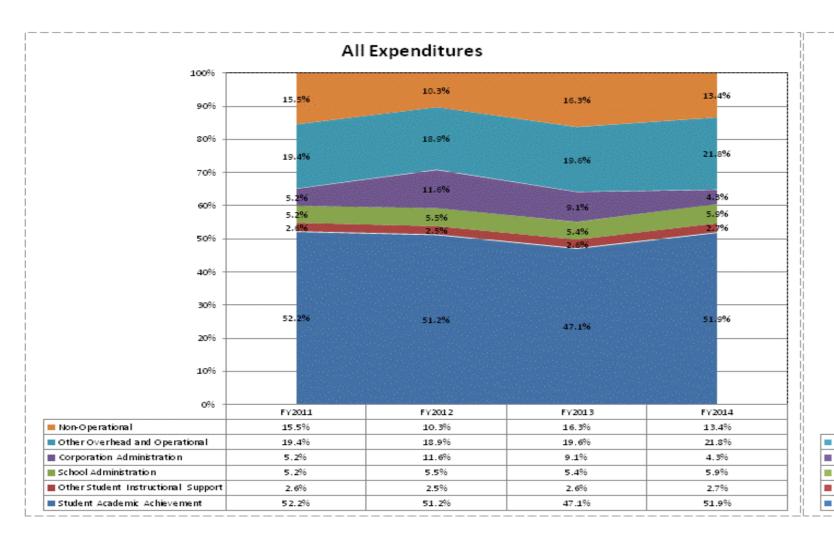

|                                       |              | FY06 % of Total |              | FY09 % of Total |              | FY13 % of Total |              | FY14 % of Total |
|---------------------------------------|--------------|-----------------|--------------|-----------------|--------------|-----------------|--------------|-----------------|
| Switzerland County School Corp (7775) | FY 2006      | Ехр             | FY 2009      | Exp             | FY 2013      | Exp             | FY 2014      | Ехр             |
| Student Academic Achievement          | \$8,458,959  | 57.5%           | \$8,017,417  | 56.4%           | \$8,136,043  | 47.1%           | \$8,227,492  | 51.9%           |
| Student Instructional Support         | \$1,227,148  | 8.3%            | \$1,131,996  | 8.0%            | \$1,366,516  | 7.9%            | \$1,356,401  | 8.6%            |
| Overhead and Operational              | \$3,908,837  | 26.6%           | \$4,083,097  | 28.7%           | \$4,950,773  | 28.7%           | \$4,144,507  | 26.1%           |
| Nonoperational                        | \$1,126,788  | 7.7%            | \$985,782    | 6.9%            | \$2,820,746  | 16.3%           | \$2,127,541  | 13.4%           |
| Grand Total                           | \$14,721,732 |                 | \$14,218,292 |                 | \$17,274,079 |                 | \$15,855,941 |                 |

|                                                                        | FY 2006 | FY 2009 | FY 2013 | FY 2014 |
|------------------------------------------------------------------------|---------|---------|---------|---------|
| Student Instructional Expenditures (Academic Achievement plus Support) | 65.8%   | 64.3%   | 55.0%   | 60.4%   |