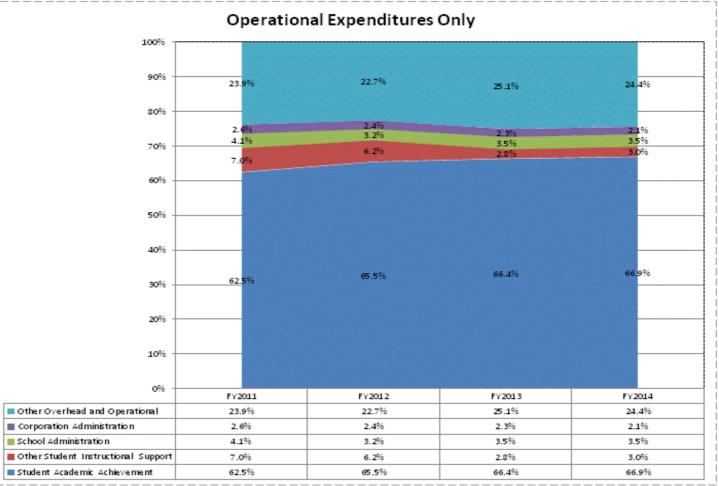

|                                                                        | FY 2006 | FY 2009 | FY 2013 | FY 2014 |
|------------------------------------------------------------------------|---------|---------|---------|---------|
| Student Instructional Expenditures (Academic Achievement plus Support) | 63.5%   | 59.7%   | 54.9%   | 56.8%   |