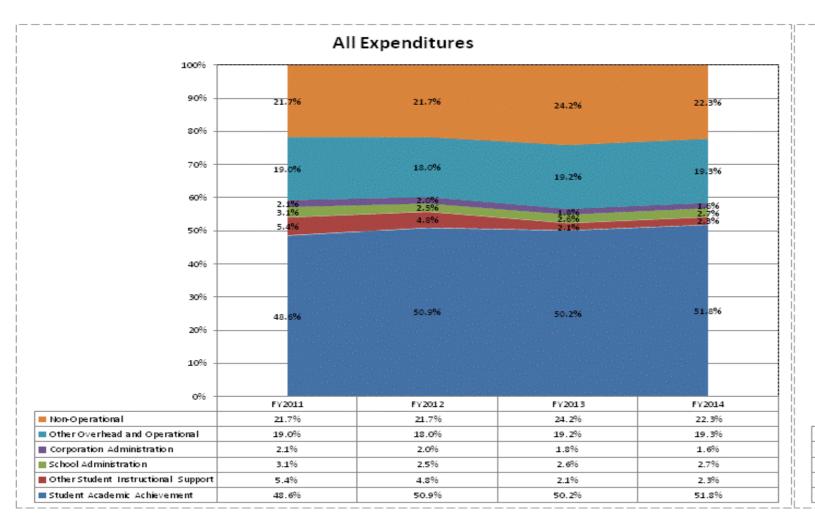

|                                     |              | FY06 % of Total |              | FY09 % of Total |              | FY13 % of Total |              | FY14 % of Total |
|-------------------------------------|--------------|-----------------|--------------|-----------------|--------------|-----------------|--------------|-----------------|
| Sunman-Dearborn Com Sch Corp (1560) | FY 2006      | Exp             | FY 2009      | Exp             | FY 2013      | Exp             | FY 2014      | Exp             |
| Student Academic Achievement        | \$25,031,029 | 54.8%           | \$24,214,966 | 50.5%           | \$21,231,152 | 50.2%           | \$22,302,895 | 51.8%           |
| Student Instructional Support       | \$4,012,761  | 8.8%            | \$4,365,787  | 9.1%            | \$1,991,330  | 4.7%            | \$2,142,842  | 5.0%            |
| Overhead and Operational            | \$8,288,424  | 18.1%           | \$10,137,152 | 21.2%           | \$8,883,197  | 21.0%           | \$8,995,505  | 20.9%           |
| Nonoperational                      | \$8,383,861  | 18.3%           | \$9,193,549  | 19.2%           | \$10,223,222 | 24.2%           | \$9,580,734  | 22.3%           |
| Grand Total                         | \$45,716,075 |                 | \$47,911,453 |                 | \$42,328,901 |                 | \$43,021,976 |                 |

|                                                                        | FY 2006 | FY 2009 | FY 2013 | FY 2014 |
|------------------------------------------------------------------------|---------|---------|---------|---------|
| Student Instructional Expenditures (Academic Achievement plus Support) | 63.5%   | 59.7%   | 54.9%   | 56.8%   |