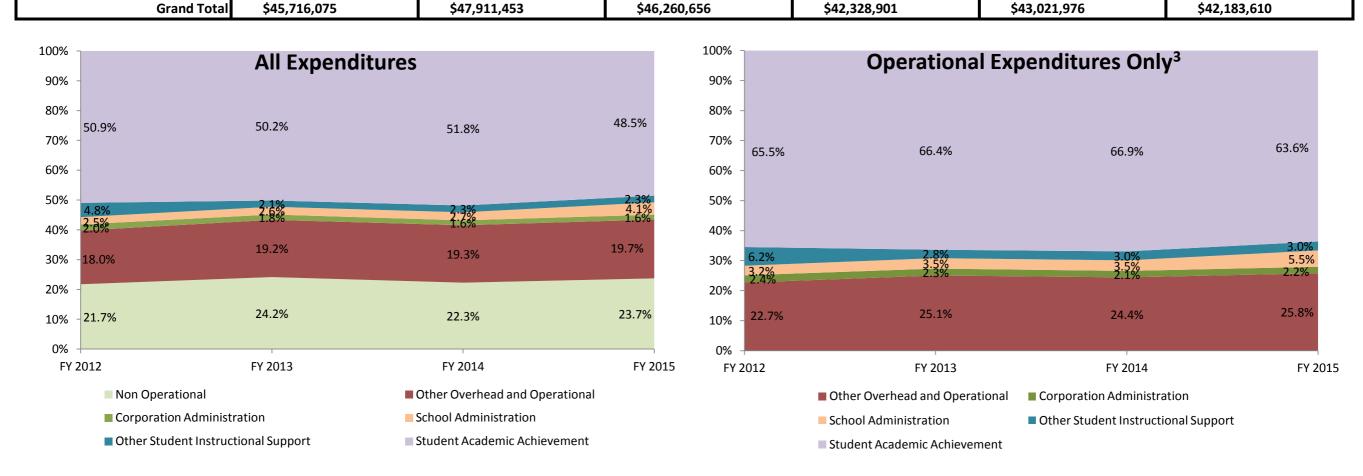

# School Corporation Expenditures by Account Biannual Financial Report Data Sunman-Dearborn Com Sch Corp (1560)

|                               | Instructional Expenditures |            |                                                   |            |              |            |              |            |              |            |              |            |  |
|-------------------------------|----------------------------|------------|---------------------------------------------------|------------|--------------|------------|--------------|------------|--------------|------------|--------------|------------|--|
|                               | FY 2006 <sup>1</sup>       |            | FY 2006 <sup>1</sup> FY 2009 <sup>2</sup> FY 2012 |            | 2            | FY 2013    |              | FY 2014    |              | FY 2015    |              |            |  |
|                               | Amount                     | % of Total | Amount                                            | % of Total | Amount       | % of Total | Amount       | % of Total | Amount       | % of Total | Amount       | % of Total |  |
| Student Academic Achievement  | \$25,031,029               | 54.8%      | \$24,214,966                                      | 50.5%      | \$23,569,462 | 50.9%      | \$21,231,152 | 50.2%      | \$22,302,895 | 51.8%      | \$20,465,884 | 48.5%      |  |
| Student Instructional Support | \$4,012,761                | 8.8%       | \$4,365,787                                       | 9.1%       | \$3,356,674  | 7.3%       | \$1,991,330  | 4.7%       | \$2,142,842  | 5.0%       | \$2,696,875  | 6.4%       |  |
| Total                         | \$29,043,789               | 63.5%      | \$28,580,753                                      | 59.7%      | \$26,926,136 | 58.2%      | \$23,222,482 | 54.9%      | \$24,445,737 | 56.8%      | \$23,162,759 | 54.9%      |  |

| Non Instructional Expenditures |                      |            |                      |            |                      |            |                      |            |              |            |              |            |  |   |         |  |
|--------------------------------|----------------------|------------|----------------------|------------|----------------------|------------|----------------------|------------|--------------|------------|--------------|------------|--|---|---------|--|
|                                | FY 2006 <sup>1</sup> |            | FY 2006 <sup>1</sup> |            | FY 2006 <sup>1</sup> |            | FY 2009 <sup>2</sup> |            | FY 201       | FY 2012    |              | FY 2013    |  | 4 | FY 2015 |  |
|                                | Amount               | % of Total | Amount       | % of Total | Amount       | % of Total |  |   |         |  |
| Overhead and Operational       | \$8,288,424          | 18.1%      | \$10,137,152         | 21.2%      | \$9,276,256          | 20.1%      | \$8,883,197          | 21.0%      | \$8,995,505  | 20.9%      | \$9,016,495  | 21.4%      |  |   |         |  |
| Non Operational                | \$8,383,861          | 18.3%      | \$9,193,549          | 19.2%      | \$10,058,264         | 21.7%      | \$10,223,222         | 24.2%      | \$9,580,734  | 22.3%      | \$10,004,356 | 23.7%      |  |   |         |  |
| Not Categorized                | \$0                  | 0.0%       | \$0                  | 0.0%       | \$0                  | 0.0%       | \$0                  | 0.0%       | \$0          | 0.0%       | \$0          | 0.0%       |  |   |         |  |
| Total                          | \$16,672,285         | 36.5%      | \$19,330,701         | 40.3%      | \$19,334,520         | 41.8%      | \$19,106,420         | 45.1%      | \$18,576,239 | 43.2%      | \$19,020,851 | 45.1%      |  |   |         |  |
|                                |                      |            |                      |            |                      |            |                      |            |              |            |              |            |  |   |         |  |

Note 1: FY 2006 is included per IC 20-42.5-3-5. The Prorated by Fund accounts are included in the appropriate expenditure category.

Note 2: FY 2009 is included because it is the first year that the State Board of Accounts used the Accounting and Financial Regulatory Reporting Manual that is currently in place.

Note 3: Operational expenditures exclude: Non Operational expenditure type, Property object codes, and Adult/Continuing Education accounts.

|                |                                      | Sunman-Dearborn Com                                                                      | n Sch Corp (1560)  |                           |                            |                            |               | cont Chara   |              |
|----------------|--------------------------------------|------------------------------------------------------------------------------------------|--------------------|---------------------------|----------------------------|----------------------------|---------------|--------------|--------------|
|                |                                      |                                                                                          |                    |                           |                            |                            | Per           | cent Chang   | je           |
|                |                                      |                                                                                          |                    |                           |                            |                            | 2006 to       | 2009 to      | 2014 to      |
| Account        |                                      |                                                                                          | FY 2006            | FY 2009                   | FY 2014                    | FY 2015                    | 2015          | 2015         | 2015         |
|                |                                      | Student Academic                                                                         |                    |                           |                            | ·                          |               |              |              |
| 11050          | Regular Programs                     | Full Day Kindergarten                                                                    | \$0                | \$0                       | \$887,053                  | \$974,182                  | NA<br>52.40   | NA<br>2.0%   | 9.8%         |
| 11100          | Regular Programs                     | Elementary                                                                               | \$5,944,603        | \$8,850,166               | \$12,624,766               | \$9,119,136                | 53.4%         | 3.0%         | -27.8%       |
| 11200          | Regular Programs                     | Middle/Junior High                                                                       | \$1,624,005        | \$2,204,996               | \$1,910,454<br>\$2,565,521 | \$1,970,964<br>\$2,674,028 | 21.4%         | -10.6%       | 3.2%         |
| 11300          | Regular Programs                     | High School<br>High School Acadomic Honors Diploma                                       | \$3,452,885        | \$4,838,708               | \$3,565,531                | \$3,674,038                | 6.4%          | -24.1%       | 3.0%         |
| 11350<br>11255 | Regular Programs                     | High School - Academic Honors Diploma                                                    | \$154,950<br>\$0   | \$113,790                 | \$2,400                    | \$108,071<br>\$6,024       | -30.3%        | -5.0%        | 4403.0%      |
| 11355<br>11410 | Regular Programs<br>Regular Programs | High School - Acad. Honors High Ability Students<br>Vocational Education - Agriculture A | \$0<br>\$126,909   | \$0<br>\$175,603          | \$0<br>\$72,238            | \$6,034<br>\$80,173        | NA<br>-36.8%  | NA<br>-54.3% | NA<br>11.0%  |
| 11420          | Regular Programs                     | Vocational Education - Agriculture B                                                     | \$1,345            | (\$160)                   | \$7 <i>2,2</i> 38<br>\$0   | \$00,175<br>\$0            | 50.070<br>NA  | 54.570<br>NA | 11.070<br>NA |
| 11450          | Regular Programs                     | Vocational Education - Consumer and Homemaking                                           | \$156,325          | \$258,598                 | \$119,158                  | \$135,295                  | -13.5%        | -47.7%       | 13.5%        |
| 11430<br>11520 | Regular Programs                     | Vocational Education - Area School Participation                                         | \$86,512           | \$159,400                 | \$87,016                   | \$249,698                  | 188.6%        | 56.6%        | 187.0%       |
| 11520          | Regular Programs                     | Vocational Education - Other Vocational Ed. Programs                                     | \$164,715          | \$1 <i>39,</i> 400<br>\$0 | \$87,010                   | \$24 <i>9,09</i> 8<br>\$0  | 188.078<br>NA | 50.078<br>NA | 187.0%<br>NA |
| 11610          | Regular Programs                     | Alternative Education Programs - Elementary                                              | \$104,713          | \$2,108                   | \$0<br>\$0                 | 50<br>\$0                  | NA            | NA           | NA           |
| 11630          | Regular Programs                     | Alternative Education Programs - High School                                             | \$14,012           | \$6,635                   | \$29,797                   | \$27,744                   | 98.0%         | 318.2%       | -6.9%        |
| 12110          | Special Programs                     | Gifted and Talented - Gifted And Talented                                                | \$84,292           | \$45,718                  | \$48,284                   | \$41,780                   | -50.4%        | -8.6%        | -13.5%       |
| 12210          | Special Programs                     | Mental Disabilities - Mild Mental Disabilities                                           | \$286,336          | \$472 <i>,</i> 077        | \$298,308                  | \$180,138                  | -37.1%        | -61.8%       | -39.6%       |
| 12220          | Special Programs                     | Mental Disabilities - Moderate Mental Disabilities                                       | \$537 <i>,</i> 663 | \$682,182                 | \$0                        | \$271,004                  | -49.6%        | -60.3%       | NA           |
| 12310          | Special Programs                     | Physical Impairment - Orthopedic Impairment                                              | \$299,979          | \$405,140                 | \$0                        | \$0                        | NA            | NA           | NA           |
| 12330          | Special Programs                     | Physical Impairment - Visual Impairment                                                  | \$69,069           | \$95 <i>,</i> 659         | \$0                        | \$0                        | NA            | NA           | NA           |
| 12340          | Special Programs                     | Physical Impairment - Hearing Impairment                                                 | \$195,219          | \$143 <i>,</i> 987        | (\$23)                     | \$0                        | NA            | NA           | NA           |
| 12350          | Special Programs                     | Physical Impairment - Homebound                                                          | \$29,555           | \$29,316                  | \$14,081                   | \$13,642                   | -53.8%        | -53.5%       | -3.1%        |
| 12420          | Special Programs                     | Emotional Disabilities - All Others                                                      | \$750,134          | \$1,089,387               | \$0                        | \$357,436                  | -52.4%        | -67.2%       | NA           |
| 12510          | Special Programs                     | Culturally Different - Communication Disorders                                           | \$438,875          | \$648,957                 | \$216,605                  | \$272,117                  | -38.0%        | -58.1%       | 25.6%        |
| 12520          | Special Programs                     | Culturally Different - Compensatory                                                      | \$7,891            | \$123                     | \$0                        | \$0                        | NA            | NA           | NA           |
| 12610          | Special Programs                     | Learning Disability                                                                      | \$493,414          | \$680,967                 | \$294,521                  | \$774,961                  | 57.1%         | 13.8%        | 163.1%       |
| 12710          | Special Programs                     | Equal Opportunity At Risk                                                                | \$6,735            | \$6 <i>,</i> 342          | \$4,575                    | \$5,228                    | -22.4%        | -17.6%       | 14.3%        |
| 12810          | Special Programs                     | Special Education Preschool                                                              | \$128,785          | \$140,396                 | \$0                        | \$19,957                   | -84.5%        | -85.8%       | NA           |
| 12900          | Special Programs                     | Other Special Programs                                                                   | <u></u> \$0        | <u>\$</u> 0               | (\$1,550)                  | \$1,650                    | NA            | NA           | NA           |
| 13100          | Adult/Cont. Ed. Programs             | Instruction                                                                              | \$5,858            | \$1,956                   | \$0                        | \$0                        | NA            | NA           | NA           |
| 14100          | Summer School Programs               | Elementary                                                                               | \$53,876           | \$34,588                  | \$904                      | \$2,551                    | -95.3%        | -92.6%       | 182.1%       |
| 14200          | Summer School Programs               | Middle/Junior High School                                                                | \$6,863            | \$976                     | \$0                        | \$0                        | NA            | NA           | NA           |
| 14300          | Summer School Programs               | High School                                                                              | \$66,626           | \$34,108                  | \$19,198                   | \$0                        | NA            | NA           | NA           |
| 15100          | Enrichment Programs                  | Non-Credit                                                                               | \$0                | \$3,834                   | \$0                        | \$0                        | NA            | NA           | NA           |
| 16100          | Remediation                          | Remediation Testing                                                                      | \$33,245           | \$42,550                  | \$14,684                   | \$6,879                    | -79.3%        | -83.8%       | -53.2%       |
| 16200          | Remediation                          | Preventive Remediation                                                                   | \$19,818           | \$24,740                  | \$0                        | \$0                        | NA            | NA           | NA           |
| 17100          | Pay. to Other Gov. Units in State    | Transfer Tuition                                                                         | \$0                | \$12,511                  | \$12,589                   | Ş0                         | NA            | NA           | NA           |
| 17400          | Pay. to Other Gov. Units in State    | Joint Services and Supply - Special Ed.                                                  | \$2,306,130        | \$1,361,848               | \$1,197,801                | \$1,158,866                | -49.7%        | -14.9%       | -3.3%        |
| 17500          | Pay. to Other Gov. Units in State    | Special Ed Interlocal Agreements                                                         | \$0                | \$44,000                  | \$0                        | \$0                        | NA            | NA           | NA           |
| 18000          | Category not Specified               | Payments to Gov. Units Outside State                                                     | \$3,127            | \$3,819                   | \$27,174                   | \$8,910                    | 184.9%        | 133.3%       | -67.2%       |
| 22110          | Instruction                          | Imp. of Instruction - Service Area Direction                                             | \$0                | \$34,460                  | \$2,415                    | \$5,162                    | NA            | -85.0%       | 113.8%       |
| 22120          | Instruction                          | Imp. of Instruction - Instruction and Curriculum Dev.                                    | \$6,960            | \$2,185                   | \$35,955                   | \$0                        | NA            | NA           |              |
| 22130          | Instruction                          | Imp. of Instruction - Instructional Staff Training                                       | \$55,419           | \$101,808                 | \$6,875                    | \$9,245                    | -83.3%        | -90.9%       | 34.5%        |
| 22220          | Instruction                          | Library/Media Services - School Library                                                  | \$390,930          | \$494,685                 | \$223,229                  | \$239,424                  | -38.8%        | -51.6%       | 7.3%         |
| 22230          | Instruction                          | Library/Media Services - Audiovisual                                                     | \$87,319           | \$123,326                 | \$62,559                   | \$73,382                   | -16.0%        | -40.5%       | 17.3%        |
| 22240          | Instruction                          | Library/Media Services - Educational Television                                          | \$969              | \$948                     | \$0                        | \$170                      | -82.5%        | -82.1%       | NA           |
| 22250          | Instruction                          | Library/Media Services - Computer Assisted Instruc. Services                             | \$855,953          | \$300,453                 | \$62,494                   | \$51,516                   | -94.0%        | -82.9%       | -17.6%       |
| 22340          | Instruction                          | Instruc. Related Tech Systems Application Development                                    | \$0<br>\$0         | \$124,273                 | \$0                        | \$0<br>¢0                  | NA            | NA           | NA           |
| 22360          | Instruction                          | Instruc. Related Tech Network Support                                                    | \$0<br>\$0         | \$0                       | \$2,174                    | \$0                        | NA            | NA           | NA           |
| 22370          | Instruction                          | Instruc. Related Tech Hardware Maintenance and Support                                   | \$0<br>\$0         | \$10,153                  | \$0                        | \$0                        | NA            |              | NA           |
| 22900          | Instruction                          | Other Support Service - Instruct. Staff                                                  | \$0<br>\$0         | \$16,547                  | \$500<br>¢0                | \$7,268                    | NA            | -56.1%       | 1353.6%      |
| 25510          | Central Services                     | Textbooks for Rent/Resale - Direction of Rental Service                                  | \$9,280            | \$0<br>\$287.757          | \$0<br>\$160.064           | \$0<br>¢C18.175            | NA            |              | NA           |
| 25520          | Central Services                     | Textbks. for Rent/Resale - Textbks., Workbooks, & Repairs                                | \$481,740          | \$387,757                 | \$460,064                  | \$618,175                  | 28.3%         | 59.4%        | 34.4%        |
| 25540          | Central Services                     | Textbks. for Rent/Resale - Other Textbook Rental Service                                 | \$331,492          | \$2,956                   | \$1,067                    | \$1,089<br>\$0             | -99.7%        | -63.2%       | 2.0%         |
| 25570          | Central Services                     | Textbks. for Rent/Resale - Materials and Supplies                                        | \$0<br>\$024 028   | \$390<br>\$0              | \$0<br>\$0                 | \$0<br>\$0                 |               |              |              |
| 26497          | NA                                   | Teachers Retir. Fund - 07 Acct. Code                                                     | \$934,028          | Ş0                        | \$0                        | \$0                        | NA            | NA           | NA           |