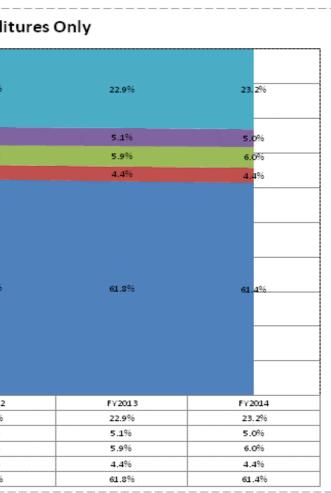

|                      | FY06 % of Total                                                                                          |                                                                                                                                                                                                                            | FY09 % of Total                                                                                                                                                                                  |                                                                                                                                                                                                                                                                                                                                                                       | FY13 % of Total                                                                                                                                                                                                                                                                                                    |                                                                                                                                                                                                                                                                                                                                                                  | FY14 % of Total                                                                                                                                                                                                                                                                                                                                                                                                                         |
|----------------------|----------------------------------------------------------------------------------------------------------|----------------------------------------------------------------------------------------------------------------------------------------------------------------------------------------------------------------------------|--------------------------------------------------------------------------------------------------------------------------------------------------------------------------------------------------|-----------------------------------------------------------------------------------------------------------------------------------------------------------------------------------------------------------------------------------------------------------------------------------------------------------------------------------------------------------------------|--------------------------------------------------------------------------------------------------------------------------------------------------------------------------------------------------------------------------------------------------------------------------------------------------------------------|------------------------------------------------------------------------------------------------------------------------------------------------------------------------------------------------------------------------------------------------------------------------------------------------------------------------------------------------------------------|-----------------------------------------------------------------------------------------------------------------------------------------------------------------------------------------------------------------------------------------------------------------------------------------------------------------------------------------------------------------------------------------------------------------------------------------|
| <b>E</b> FY 2006     | Exp                                                                                                      | FY 2009                                                                                                                                                                                                                    | Exp                                                                                                                                                                                              | FY 2013                                                                                                                                                                                                                                                                                                                                                               | Exp                                                                                                                                                                                                                                                                                                                | FY 2014                                                                                                                                                                                                                                                                                                                                                          | Ехр                                                                                                                                                                                                                                                                                                                                                                                                                                     |
| ent \$5,618,918,097  | 52.2%                                                                                                    | \$5,755,849,906                                                                                                                                                                                                            | 50.0%                                                                                                                                                                                            | \$5,699,568,340                                                                                                                                                                                                                                                                                                                                                       | 49.6%                                                                                                                                                                                                                                                                                                              | \$5,685,284,319                                                                                                                                                                                                                                                                                                                                                  | 49.3%                                                                                                                                                                                                                                                                                                                                                                                                                                   |
| ort \$791,426,058    | 7.4%                                                                                                     | \$889,704,266                                                                                                                                                                                                              | 7.7%                                                                                                                                                                                             | \$923,778,148                                                                                                                                                                                                                                                                                                                                                         | 8.0%                                                                                                                                                                                                                                                                                                               | \$937,968,628                                                                                                                                                                                                                                                                                                                                                    | 8.1%                                                                                                                                                                                                                                                                                                                                                                                                                                    |
| nal \$2,237,934,785  | 20.8%                                                                                                    | \$2,647,613,028                                                                                                                                                                                                            | 23.0%                                                                                                                                                                                            | \$2,627,905,510                                                                                                                                                                                                                                                                                                                                                       | 22.8%                                                                                                                                                                                                                                                                                                              | \$2,654,397,460                                                                                                                                                                                                                                                                                                                                                  | 23.0%                                                                                                                                                                                                                                                                                                                                                                                                                                   |
| nal \$2,110,322,696  | 19.6%                                                                                                    | \$2,207,655,534                                                                                                                                                                                                            | 19.2%                                                                                                                                                                                            | \$2,249,927,146                                                                                                                                                                                                                                                                                                                                                       | 19.6%                                                                                                                                                                                                                                                                                                              | \$2,262,330,558                                                                                                                                                                                                                                                                                                                                                  | 19.6%                                                                                                                                                                                                                                                                                                                                                                                                                                   |
| ed \$889,260         |                                                                                                          | \$5,695,405                                                                                                                                                                                                                |                                                                                                                                                                                                  | \$0                                                                                                                                                                                                                                                                                                                                                                   |                                                                                                                                                                                                                                                                                                                    | \$0                                                                                                                                                                                                                                                                                                                                                              |                                                                                                                                                                                                                                                                                                                                                                                                                                         |
| tal \$10,759,490,897 |                                                                                                          | \$11,506,518,140                                                                                                                                                                                                           |                                                                                                                                                                                                  | \$11,501,179,144                                                                                                                                                                                                                                                                                                                                                      |                                                                                                                                                                                                                                                                                                                    | \$11,539,980,965                                                                                                                                                                                                                                                                                                                                                 |                                                                                                                                                                                                                                                                                                                                                                                                                                         |
|                      | ent \$5,618,918,097<br>port \$791,426,058<br>nal \$2,237,934,785<br>nal \$2,110,322,696<br>zed \$889,260 | FY 2006   FY 06 % of Total     de   FY 2006   Exp     ent   \$5,618,918,097   52.2%     port   \$791,426,058   7.4%     nal   \$2,237,934,785   20.8%     nal   \$2,110,322,696   19.6%     \$889,260   \$889,260   \$6000 | HereFY 2006ExpFY 2009ent\$5,618,918,09752.2%\$5,755,849,906fort\$791,426,0587.4%\$889,704,266nal\$2,237,934,78520.8%\$2,647,613,028nal\$2,110,322,69619.6%\$2,207,655,534sed\$889,260\$5,695,405 | FY06 % of Total   FY09 % of Total     Ge   FY 2006   Exp   FY 2009   Exp     ent   \$5,618,918,097   52.2%   \$5,755,849,906   50.0%     oort   \$791,426,058   7.4%   \$889,704,266   7.7%     nal   \$2,237,934,785   20.8%   \$2,647,613,028   23.0%     \$2,110,322,696   19.6%   \$2,207,655,534   19.2%     \$889,260   \$5,695,405   \$5,695,405   \$5,695,405 | FY06 % of Total<br>deFY09 % of Total<br>ExpFY 2009FY 2013ent\$5,618,918,09752.2%\$5,755,849,90650.0%\$5,699,568,340ort\$791,426,0587.4%\$889,704,2667.7%\$923,778,148s2,237,934,78520.8%\$2,647,613,02823.0%\$2,627,905,510nal\$2,110,322,69619.6%\$2,207,655,53419.2%\$2,249,927,146\$889,260\$5,695,405\$0\$0\$0 | FY06 % of TotalFY09 % of TotalFY13 % of TotaldeFY 2006ExpFY 2009ExpFY 2013Expent\$5,618,918,09752.2%\$5,755,849,90650.0%\$5,699,568,34049.6%oot\$791,426,0587.4%\$889,704,2667.7%\$923,778,1488.0%nal\$2,237,934,78520.8%\$2,647,613,02823.0%\$2,627,905,51022.8%nal\$2,110,322,69619.6%\$2,207,655,53419.2%\$2,249,927,14619.6%xed\$889,260\$5,695,405\$0\$0\$0 | FY06 % of TotalFY09 % of TotalFY13 % of TotaldeFY 2006ExpFY 2009ExpFY 2013ExpFY 2014ent\$5,618,918,09752.2%\$5,755,849,90650.0%\$5,699,568,34049.6%\$5,685,284,319oort\$791,426,0587.4%\$889,704,2667.7%\$923,778,1488.0%\$937,968,628nal\$2,237,934,78520.8%\$2,647,613,02823.0%\$2,627,905,51022.8%\$2,654,397,460nal\$2,110,322,69619.6%\$2,207,655,53419.2%\$2,249,927,14619.6%\$2,262,330,558ad\$889,260\$5,695,405\$0\$0\$0\$0\$0 |