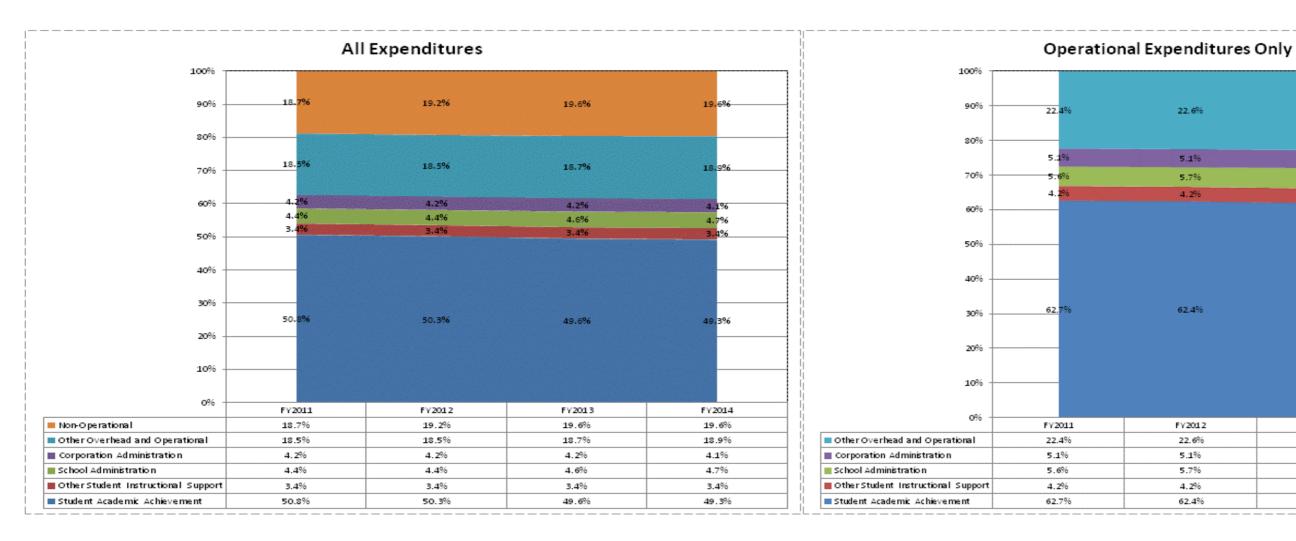

|                      | FY06 % of Total                                                                                          |                                                                                                                                                                                                                            | FY09 % of Total                                                                                                                                                                                  |                                                                                                                                                                                                                                                                                                                                                                       | FY13 % of Total                                                                                                                                                                                                                                                                                                    |                                                                                                                                                                                                                                                                                                                                                                  | FY14 % of Total                                                                                                                                                                                                                                                                                                                                                                                                                         |
|----------------------|----------------------------------------------------------------------------------------------------------|----------------------------------------------------------------------------------------------------------------------------------------------------------------------------------------------------------------------------|--------------------------------------------------------------------------------------------------------------------------------------------------------------------------------------------------|-----------------------------------------------------------------------------------------------------------------------------------------------------------------------------------------------------------------------------------------------------------------------------------------------------------------------------------------------------------------------|--------------------------------------------------------------------------------------------------------------------------------------------------------------------------------------------------------------------------------------------------------------------------------------------------------------------|------------------------------------------------------------------------------------------------------------------------------------------------------------------------------------------------------------------------------------------------------------------------------------------------------------------------------------------------------------------|-----------------------------------------------------------------------------------------------------------------------------------------------------------------------------------------------------------------------------------------------------------------------------------------------------------------------------------------------------------------------------------------------------------------------------------------|
| <b>E</b> FY 2006     | Exp                                                                                                      | FY 2009                                                                                                                                                                                                                    | Exp                                                                                                                                                                                              | FY 2013                                                                                                                                                                                                                                                                                                                                                               | Exp                                                                                                                                                                                                                                                                                                                | FY 2014                                                                                                                                                                                                                                                                                                                                                          | Ехр                                                                                                                                                                                                                                                                                                                                                                                                                                     |
| ent \$5,618,918,097  | 52.2%                                                                                                    | \$5,755,849,906                                                                                                                                                                                                            | 50.0%                                                                                                                                                                                            | \$5,699,568,340                                                                                                                                                                                                                                                                                                                                                       | 49.6%                                                                                                                                                                                                                                                                                                              | \$5,685,284,319                                                                                                                                                                                                                                                                                                                                                  | 49.3%                                                                                                                                                                                                                                                                                                                                                                                                                                   |
| ort \$791,426,058    | 7.4%                                                                                                     | \$889,704,266                                                                                                                                                                                                              | 7.7%                                                                                                                                                                                             | \$923,778,148                                                                                                                                                                                                                                                                                                                                                         | 8.0%                                                                                                                                                                                                                                                                                                               | \$937,968,628                                                                                                                                                                                                                                                                                                                                                    | 8.1%                                                                                                                                                                                                                                                                                                                                                                                                                                    |
| nal \$2,237,934,785  | 20.8%                                                                                                    | \$2,647,613,028                                                                                                                                                                                                            | 23.0%                                                                                                                                                                                            | \$2,627,905,510                                                                                                                                                                                                                                                                                                                                                       | 22.8%                                                                                                                                                                                                                                                                                                              | \$2,654,397,460                                                                                                                                                                                                                                                                                                                                                  | 23.0%                                                                                                                                                                                                                                                                                                                                                                                                                                   |
| nal \$2,110,322,696  | 19.6%                                                                                                    | \$2,207,655,534                                                                                                                                                                                                            | 19.2%                                                                                                                                                                                            | \$2,249,927,146                                                                                                                                                                                                                                                                                                                                                       | 19.6%                                                                                                                                                                                                                                                                                                              | \$2,262,330,558                                                                                                                                                                                                                                                                                                                                                  | 19.6%                                                                                                                                                                                                                                                                                                                                                                                                                                   |
| ed \$889,260         |                                                                                                          | \$5,695,405                                                                                                                                                                                                                |                                                                                                                                                                                                  | \$0                                                                                                                                                                                                                                                                                                                                                                   |                                                                                                                                                                                                                                                                                                                    | \$0                                                                                                                                                                                                                                                                                                                                                              |                                                                                                                                                                                                                                                                                                                                                                                                                                         |
| tal \$10,759,490,897 |                                                                                                          | \$11,506,518,140                                                                                                                                                                                                           |                                                                                                                                                                                                  | \$11,501,179,144                                                                                                                                                                                                                                                                                                                                                      |                                                                                                                                                                                                                                                                                                                    | \$11,539,980,965                                                                                                                                                                                                                                                                                                                                                 |                                                                                                                                                                                                                                                                                                                                                                                                                                         |
|                      | ent \$5,618,918,097<br>port \$791,426,058<br>nal \$2,237,934,785<br>nal \$2,110,322,696<br>zed \$889,260 | FY 2006   FY 06 % of Total     de   FY 2006   Exp     ent   \$5,618,918,097   52.2%     port   \$791,426,058   7.4%     nal   \$2,237,934,785   20.8%     nal   \$2,110,322,696   19.6%     \$889,260   \$889,260   \$6000 | HereFY 2006ExpFY 2009ent\$5,618,918,09752.2%\$5,755,849,906fort\$791,426,0587.4%\$889,704,266nal\$2,237,934,78520.8%\$2,647,613,028nal\$2,110,322,69619.6%\$2,207,655,534sed\$889,260\$5,695,405 | FY06 % of Total   FY09 % of Total     Ge   FY 2006   Exp   FY 2009   Exp     ent   \$5,618,918,097   52.2%   \$5,755,849,906   50.0%     oort   \$791,426,058   7.4%   \$889,704,266   7.7%     nal   \$2,237,934,785   20.8%   \$2,647,613,028   23.0%     \$2,110,322,696   19.6%   \$2,207,655,534   19.2%     \$889,260   \$5,695,405   \$5,695,405   \$5,695,405 | FY06 % of Total<br>deFY09 % of Total<br>ExpFY 2009FY 2013ent\$5,618,918,09752.2%\$5,755,849,90650.0%\$5,699,568,340ort\$791,426,0587.4%\$889,704,2667.7%\$923,778,148s2,237,934,78520.8%\$2,647,613,02823.0%\$2,627,905,510nal\$2,110,322,69619.6%\$2,207,655,53419.2%\$2,249,927,146\$889,260\$5,695,405\$0\$0\$0 | FY06 % of TotalFY09 % of TotalFY13 % of TotaldeFY 2006ExpFY 2009ExpFY 2013Expent\$5,618,918,09752.2%\$5,755,849,90650.0%\$5,699,568,34049.6%oot\$791,426,0587.4%\$889,704,2667.7%\$923,778,1488.0%nal\$2,237,934,78520.8%\$2,647,613,02823.0%\$2,627,905,51022.8%nal\$2,110,322,69619.6%\$2,207,655,53419.2%\$2,249,927,14619.6%xed\$889,260\$5,695,405\$0\$0\$0 | FY06 % of TotalFY09 % of TotalFY13 % of TotaldeFY 2006ExpFY 2009ExpFY 2013ExpFY 2014ent\$5,618,918,09752.2%\$5,755,849,90650.0%\$5,699,568,34049.6%\$5,685,284,319oort\$791,426,0587.4%\$889,704,2667.7%\$923,778,1488.0%\$937,968,628nal\$2,237,934,78520.8%\$2,647,613,02823.0%\$2,627,905,51022.8%\$2,654,397,460nal\$2,110,322,69619.6%\$2,207,655,53419.2%\$2,249,927,14619.6%\$2,262,330,558ad\$889,260\$5,695,405\$0\$0\$0\$0\$0 |