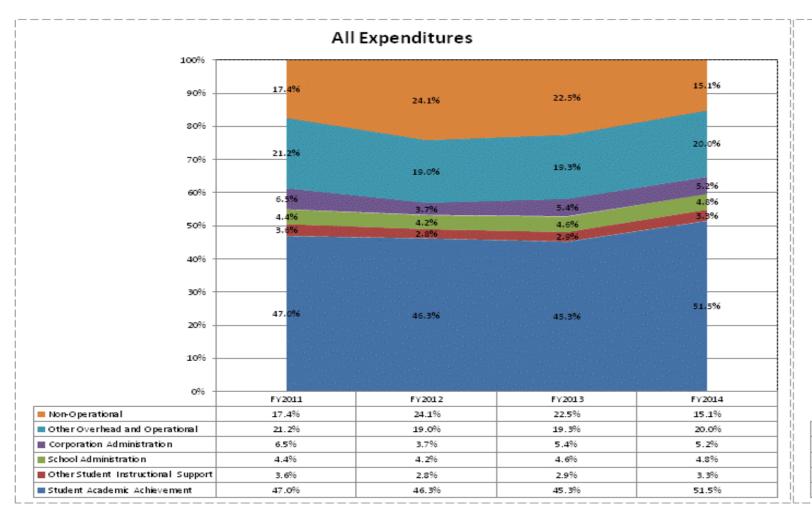

|                                       |             | FY06 % of Total |              | FY09 % of Total |              | FY13 % of Total |             | FY14 % of Total |
|---------------------------------------|-------------|-----------------|--------------|-----------------|--------------|-----------------|-------------|-----------------|
| Springs Valley Com School Corp (6160) | FY 2006     | Exp             | FY 2009      | Ехр             | FY 2013      | Exp             | FY 2014     | Ехр             |
| Student Academic Achievement          | \$5,549,886 | 58.6%           | \$4,800,104  | 46.1%           | \$5,157,866  | 45.3%           | \$5,049,188 | 51.5%           |
| Student Instructional Support         | \$660,021   | 7.0%            | \$866,308    | 8.3%            | \$853,655    | 7.5%            | \$789,817   | 8.1%            |
| Overhead and Operational              | \$2,217,642 | 23.4%           | \$3,025,494  | 29.0%           | \$2,813,239  | 24.7%           | \$2,472,826 | 25.2%           |
| Nonoperational                        | \$1,041,058 | 11.0%           | \$1,725,782  | 16.6%           | \$2,562,842  | 22.5%           | \$1,483,516 | 15.1%           |
| Grand Total                           | \$9,468,607 |                 | \$10,417,689 |                 | \$11,387,602 |                 | \$9,795,346 |                 |