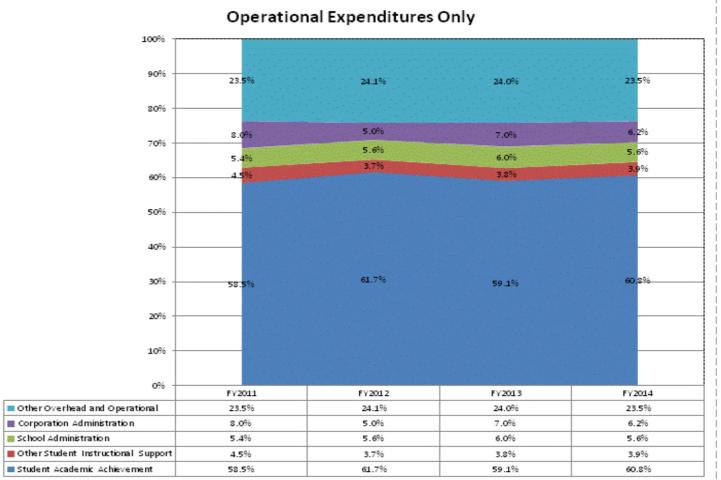

|                                       |             | FY06 % of Total |              | FY09 % of Total |              | FY13 % of Total |             | FY14 % of Total |
|---------------------------------------|-------------|-----------------|--------------|-----------------|--------------|-----------------|-------------|-----------------|
| Springs Valley Com School Corp (6160) | FY 2006     | Exp             | FY 2009      | Ехр             | FY 2013      | Exp             | FY 2014     | Ехр             |
| Student Academic Achievement          | \$5,549,886 | 58.6%           | \$4,800,104  | 46.1%           | \$5,157,866  | 45.3%           | \$5,049,188 | 51.5%           |
| Student Instructional Support         | \$660,021   | 7.0%            | \$866,308    | 8.3%            | \$853,655    | 7.5%            | \$789,817   | 8.1%            |
| Overhead and Operational              | \$2,217,642 | 23.4%           | \$3,025,494  | 29.0%           | \$2,813,239  | 24.7%           | \$2,472,826 | 25.2%           |
| Nonoperational                        | \$1,041,058 | 11.0%           | \$1,725,782  | 16.6%           | \$2,562,842  | 22.5%           | \$1,483,516 | 15.1%           |
| Grand Total                           | \$9,468,607 |                 | \$10,417,689 |                 | \$11,387,602 |                 | \$9,795,346 |                 |

|                                                                        | FY 2006 | FY 2009 | FY 2013 | FY 2014 |
|------------------------------------------------------------------------|---------|---------|---------|---------|
| Student Instructional Expenditures (Academic Achievement plus Support) | 65.6%   | 54.4%   | 52.8%   | 59.6%   |