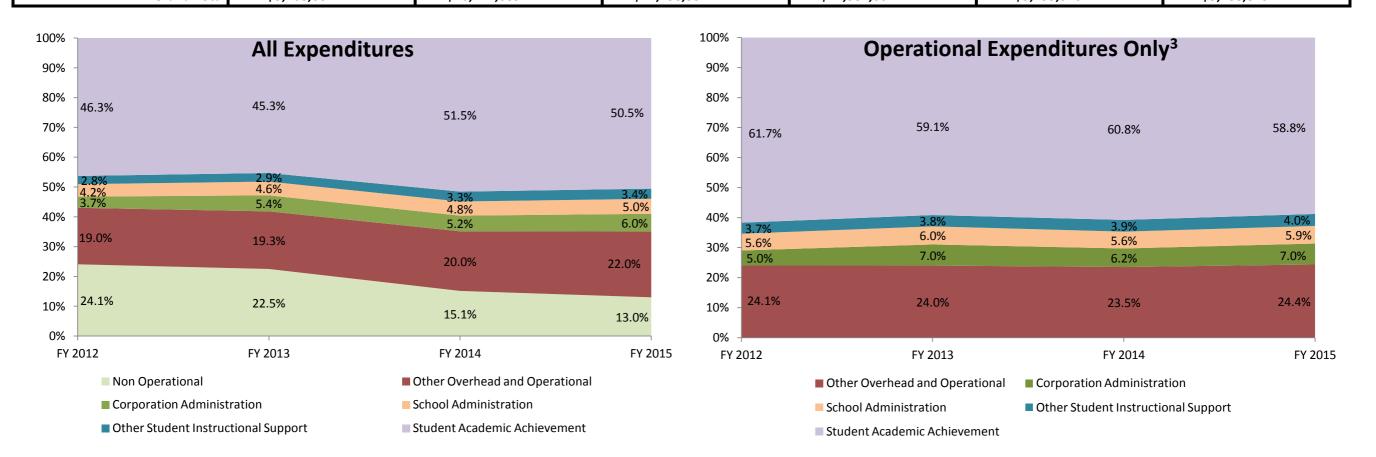

| Instructional Expenditures    |                      |            |                      |            |             |            |             |            |             |            |             |            |
|-------------------------------|----------------------|------------|----------------------|------------|-------------|------------|-------------|------------|-------------|------------|-------------|------------|
|                               | FY 2006 <sup>1</sup> |            | FY 2009 <sup>2</sup> |            | FY 2012     |            | FY 2013     |            | FY 2014     |            | FY 2015     |            |
|                               | Amount               | % of Total | Amount               | % of Total | Amount      | % of Total | Amount      | % of Total | Amount      | % of Total | Amount      | % of Total |
| Student Academic Achievement  | \$5,549,886          | 58.6%      | \$4,800,104          | 46.1%      | \$5,442,825 | 46.3%      | \$5,157,866 | 45.3%      | \$5,049,188 | 51.5%      | \$4,795,576 | 50.5%      |
| Student Instructional Support | \$660,021            | 7.0%       | \$866,308            | 8.3%       | \$815,704   | 6.9%       | \$853,655   | 7.5%       | \$789,817   | 8.1%       | \$800,968   | 8.4%       |
| Total                         | \$6,209,907          | 65.6%      | \$5,666,412          | 54.4%      | \$6,258,529 | 53.2%      | \$6,011,521 | 52.8%      | \$5,839,005 | 59.6%      | \$5,596,544 | 59.0%      |

| Non Instructional Expenditures |                      |       |                      |       |                   |       |                   |       |                   |       |             |            |
|--------------------------------|----------------------|-------|----------------------|-------|-------------------|-------|-------------------|-------|-------------------|-------|-------------|------------|
|                                | FY 2006 <sup>1</sup> |       | FY 2009 <sup>2</sup> |       | FY 2012           |       | FY 2013           |       | FY 2014           |       | FY 2015     |            |
|                                | Amount % of Total    |       | Amount % of Total    |       | Amount % of Total |       | Amount % of Total |       | Amount % of Total |       | Amount      | % of Total |
| Overhead and Operational       | \$2,217,642          | 23.4% | \$3,025,494          | 29.0% | \$2,668,932       | 22.7% | \$2,813,239       | 24.7% | \$2,472,826       | 25.2% | \$2,658,510 | 28.0%      |
| Non Operational                | \$1,041,058          | 11.0% | \$1,725,782          | 16.6% | \$2,830,873       | 24.1% | \$2,562,842       | 22.5% | \$1,483,516       | 15.1% | \$1,233,770 | 13.0%      |
| Not Categorized                | \$0                  | 0.0%  | \$0                  | 0.0%  | \$0               | 0.0%  | \$0               | 0.0%  | \$0               | 0.0%  | \$0         | 0.0%       |
| Total                          | \$3,258,700          | 34.4% | \$4,751,277          | 45.6% | \$5,499,804       | 46.8% | \$5,376,081       | 47.2% | \$3,956,341       | 40.4% | \$3,892,279 | 41.0%      |
|                                |                      |       |                      |       |                   |       |                   |       |                   |       |             |            |
| Grand Total                    | \$9,468,607          |       | \$10,417,689         |       | \$11,758,334      |       | \$11,387,602      |       | \$9,795,346       |       | \$9,488,823 |            |