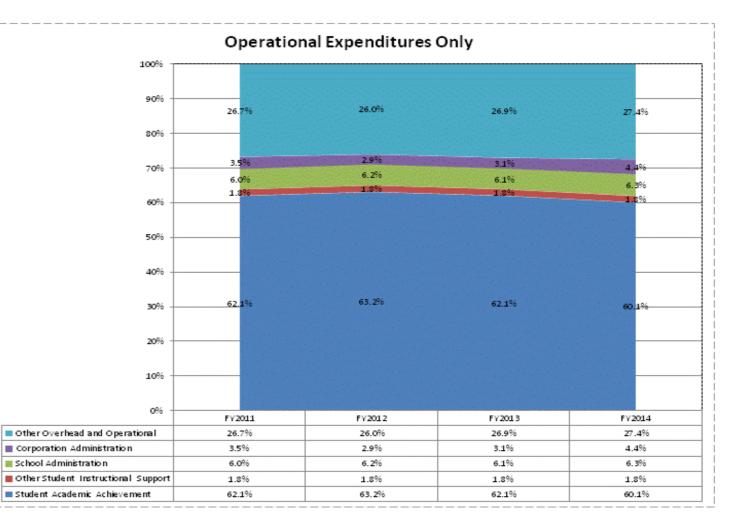

|                                       |              | FY06 % of Total |              | FY09 % of Total |              | FY13 % of Total |              | FY14 % of Total |
|---------------------------------------|--------------|-----------------|--------------|-----------------|--------------|-----------------|--------------|-----------------|
| Spencer-Owen Community Schools (6195) | FY 2006      | Exp             | FY 2009      | Ехр             | FY 2013      | Exp             | FY 2014      | Exp             |
| Student Academic Achievement          | \$16,303,977 | 52.1%           | \$17,215,502 | 53.7%           | \$15,790,686 | 53.6%           | \$14,666,072 | 50.9%           |
| Student Instructional Support         | \$2,031,217  | 6.5%            | \$2,241,185  | 7.0%            | \$1,915,584  | 6.5%            | \$1,963,597  | 6.8%            |
| Overhead and Operational              | \$6,936,460  | 22.2%           | \$8,204,533  | 25.6%           | \$7,360,430  | 25.0%           | \$7,799,088  | 27.1%           |
| Nonoperational                        | \$6,006,687  | 19.2%           | \$4,399,467  | 13.7%           | \$4,372,658  | 14.9%           | \$4,393,517  | 15.2%           |
| Grand Total                           | \$31,278,341 |                 | \$32,060,688 |                 | \$29,439,357 |                 | \$28,822,275 |                 |

|                                                                        | FY 2006 | FY 2009 | FY 2013 | FY 2014 |
|------------------------------------------------------------------------|---------|---------|---------|---------|
| Student Instructional Expenditures (Academic Achievement plus Support) | 58.6%   | 60.7%   | 60.1%   | 57.7%   |