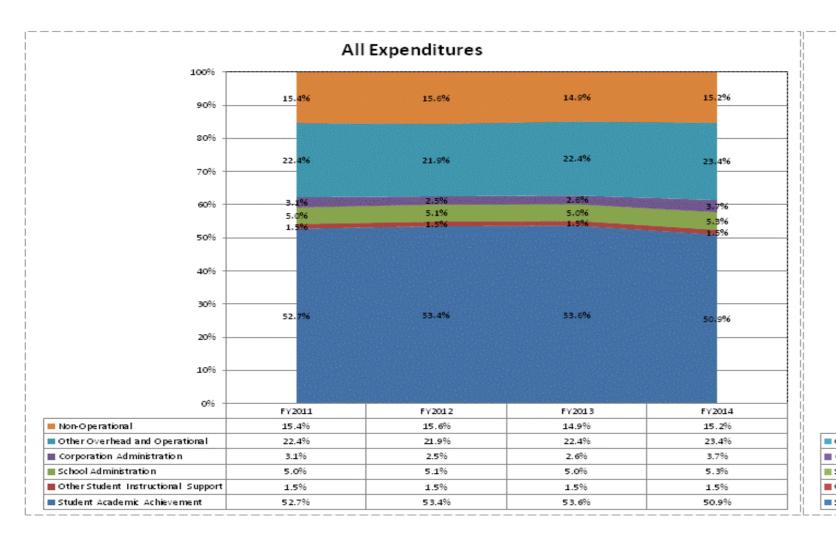

|                                       |              | FY06 % of Total |              | FY09 % of Total |              | FY13 % of Total |              | FY14 % of Total |
|---------------------------------------|--------------|-----------------|--------------|-----------------|--------------|-----------------|--------------|-----------------|
| Spencer-Owen Community Schools (6195) | FY 2006      | Exp             | FY 2009      | Ехр             | FY 2013      | Exp             | FY 2014      | Exp             |
| Student Academic Achievement          | \$16,303,977 | 52.1%           | \$17,215,502 | 53.7%           | \$15,790,686 | 53.6%           | \$14,666,072 | 50.9%           |
| Student Instructional Support         | \$2,031,217  | 6.5%            | \$2,241,185  | 7.0%            | \$1,915,584  | 6.5%            | \$1,963,597  | 6.8%            |
| Overhead and Operational              | \$6,936,460  | 22.2%           | \$8,204,533  | 25.6%           | \$7,360,430  | 25.0%           | \$7,799,088  | 27.1%           |
| Nonoperational                        | \$6,006,687  | 19.2%           | \$4,399,467  | 13.7%           | \$4,372,658  | 14.9%           | \$4,393,517  | 15.2%           |
| Grand Total                           | \$31,278,341 |                 | \$32,060,688 |                 | \$29,439,357 |                 | \$28,822,275 |                 |

|                                                                        | FY 2006 | FY 2009 | FY 2013 | FY 2014 |
|------------------------------------------------------------------------|---------|---------|---------|---------|
| Student Instructional Expenditures (Academic Achievement plus Support) | 58.6%   | 60.7%   | 60.1%   | 57.7%   |