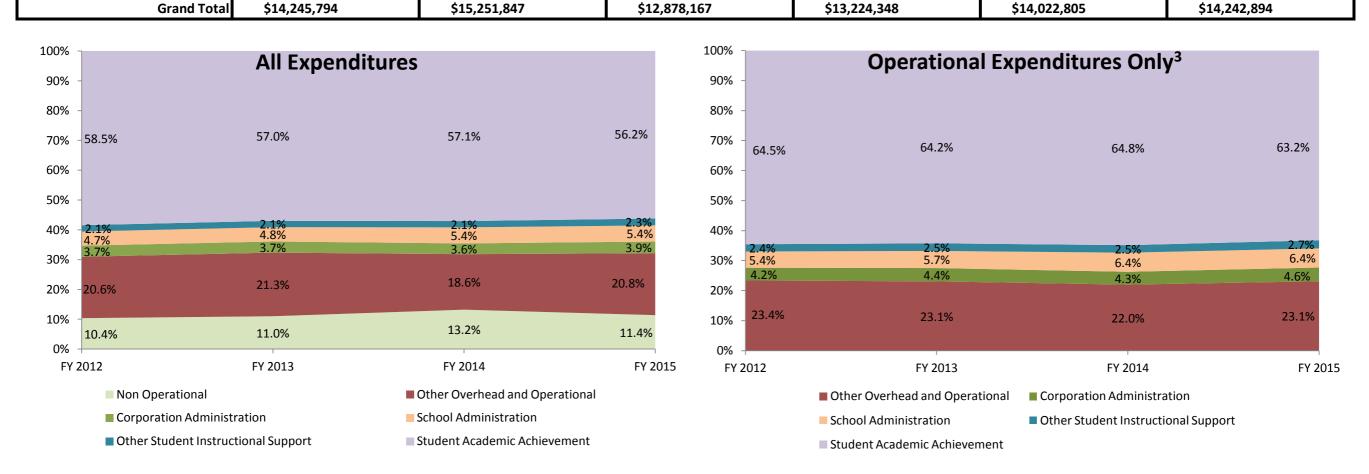

## School Corporation Expenditures by Account Biannual Financial Report Data Southwestern-Jefferson Co Con (4000)

|                               |                    |                        |             | Ins        | structional Expe   | enditures  |             |            |             |            |             |            |
|-------------------------------|--------------------|------------------------|-------------|------------|--------------------|------------|-------------|------------|-------------|------------|-------------|------------|
|                               | FY 2006            | $\mathbf{\hat{p}}^{1}$ | FY 2009     | $\theta^2$ | FY 201             | FY 2012    |             | 3          | FY 201      | 4          | FY 201      | 5          |
|                               | Amount             | % of Total             | Amount      | % of Total | Amount             | % of Total | Amount      | % of Total | Amount      | % of Total | Amount      | % of Total |
| Student Academic Achievement  | \$8,827,714        | 62.0%                  | \$8,430,305 | 55.3%      | \$7,527,337        | 58.5%      | \$7,535,504 | 57.0%      | \$8,001,351 | 57.1%      | \$8,005,540 | 56.2%      |
| Student Instructional Support | \$833 <i>,</i> 890 | 5.9%                   | \$990,002   | 6.5%       | \$883 <i>,</i> 536 | 6.9%       | \$916,336   | 6.9%       | \$1,051,056 | 7.5%       | \$1,099,156 | 7.7%       |
| Total                         | \$9,661,604        | 67.8%                  | \$9,420,308 | 61.8%      | \$8,410,872        | 65.3%      | \$8,451,840 | 63.9%      | \$9,052,407 | 64.6%      | \$9,104,696 | 63.9%      |

|                          |             |                |             | Non        | Instructional Ex | penditures | ;           |            |             |            |             |            |
|--------------------------|-------------|----------------|-------------|------------|------------------|------------|-------------|------------|-------------|------------|-------------|------------|
|                          | FY 2006     | 5 <sup>1</sup> | FY 2009     | $\theta^2$ | FY 201           | 2          | FY 2013     |            | FY 201      | 4          | FY 201      | .5         |
|                          | Amount      | % of Total     | Amount      | % of Total | Amount           | % of Total | Amount      | % of Total | Amount      | % of Total | Amount      | % of Total |
| Overhead and Operational | \$3,431,846 | 24.1%          | \$3,612,372 | 23.7%      | \$3,131,901      | 24.3%      | \$3,316,047 | 25.1%      | \$3,117,103 | 22.2%      | \$3,517,404 | 24.7%      |
| Non Operational          | \$1,152,344 | 8.1%           | \$2,219,168 | 14.6%      | \$1,335,393      | 10.4%      | \$1,456,462 | 11.0%      | \$1,853,295 | 13.2%      | \$1,620,794 | 11.4%      |
| Not Categorized          | \$0         | 0.0%           | \$0         | 0.0%       | \$0              | 0.0%       | \$0         | 0.0%       | \$0         | 0.0%       | \$0         | 0.0%       |
| Total                    | \$4,584,190 | 32.2%          | \$5,831,540 | 38.2%      | \$4,467,295      | 34.7%      | \$4,772,508 | 36.1%      | \$4,970,398 | 35.4%      | \$5,138,198 | 36.1%      |
|                          |             |                |             |            |                  | •          |             |            |             |            |             |            |

Note 3: Operational expenditures exclude: Non Operational expenditure type, Property object codes, and Adult/Continuing Education accounts.

|                |                                      |                                                                                           |                       |                       |                       |                       | Dor              | cent Chang      |                |
|----------------|--------------------------------------|-------------------------------------------------------------------------------------------|-----------------------|-----------------------|-----------------------|-----------------------|------------------|-----------------|----------------|
|                |                                      |                                                                                           |                       |                       |                       |                       |                  |                 |                |
| Account        |                                      |                                                                                           | FY 2006               | FY 2009               | FY 2014               | FY 2015               | 2006 to<br>2015  | 2009 to<br>2015 | 2014 to<br>201 |
|                |                                      | Student Academic A                                                                        | Achievement           |                       |                       |                       |                  |                 |                |
| 11025          | Regular Programs                     | Non Special Education Preschool                                                           | \$0                   | \$0                   | \$104,464             | \$126,744             | NA               | NA              | 21.39          |
| 11050          | Regular Programs                     | Full Day Kindergarten                                                                     | \$0                   | \$162,572             | \$166,454             | \$372,645             | NA               | 129.2%          | 123.99         |
| 11100          | Regular Programs                     | Elementary                                                                                | \$2,382,445           | \$2,816,677           | \$2,714,605           | \$2,651,366           | 11.3%            | -5.9%           | -2.39          |
| 11200          | Regular Programs                     | Middle/Junior High                                                                        | \$0                   | \$1,211,389           | \$1,226,283           | \$1,117,965           | NA               | -7.7%           | -8.89          |
| 11300          | Regular Programs                     | High School                                                                               | \$1,971,347           | \$1,649,740           | \$1,501,420           | \$1,735,806           | -11.9%           | 5.2%            | 15.69          |
| 11355          | Regular Programs                     | High School - Acad. Honors High Ability Students                                          | \$0                   | \$93,963              | \$78,546              | \$14,597              |                  | -84.5%          | -81.49         |
| 11420          | Regular Programs                     | Vocational Education - Agriculture B                                                      | \$55,953              | \$71,659              | \$88,729              | \$98,523              | 76.1%            | 37.5%           | 11.09          |
| 11460          | Regular Programs                     | Vocational Education - Occupational Home Economics                                        | \$88,648              | \$82,558              | \$1,102               | \$578                 | -99.3%           | -99.3%          | -47.69         |
| 11620          | Regular Programs                     | Alternative Education Programs - Middle/Junior High School                                | \$0<br>\$0            | \$3,077               | \$0                   | \$0                   | NA               | NA              | N.             |
| 11630          | Regular Programs                     | Alternative Education Programs - High School<br>Gifted and Talented - Gifted And Talented | \$0<br>\$12,168       | \$23,356<br>\$16.075  | \$16,379              | \$16,729<br>\$22,110  | NA               | -28.4%          | 2.19           |
| 12110<br>12210 | Special Programs<br>Special Programs | Mental Disabilities - Mild Mental Disabilities                                            | \$13,168<br>\$118,096 | \$16,975<br>\$126,378 | \$25,452<br>\$128,828 | \$22,110<br>\$136,321 | 67.9%<br>15.4%   | 30.2%<br>7.9%   | -13.19<br>5.89 |
| 12350          | Special Programs                     | Physical Impairment - Homebound                                                           | \$11,156              | \$18,575              | \$5,694               | \$105<br>\$105        | -99.1%           | -99.4%          | -98.29         |
| 12510          | Special Programs                     | Culturally Different - Communication Disorders                                            | \$91,262              | \$112,761             | \$144,007             | \$106,021             | 16.2%            | -6.0%           | -26.49         |
| 12610          | Special Programs                     | Learning Disability                                                                       | \$204,358             | \$352,757             | \$269,502             | \$244,557             | 19.7%            | -30.7%          | -9.39          |
| 12710          | Special Programs                     | Equal Opportunity At Risk                                                                 | \$23,067              | \$0                   | \$0                   | \$0                   | NA               | NA              | N              |
| 12900          | Special Programs                     | Other Special Programs                                                                    | \$3,608               | \$0                   | \$0                   | \$0                   | NA               | NA              | N              |
| 13100          | Adult/Cont. Ed. Programs             | Instruction                                                                               | \$1,562               | \$2,959               | \$0                   | \$0                   | NA               | NA              | N              |
| 14100          | Summer School Programs               | Elementary                                                                                | \$3,808               | \$0                   | \$600                 | \$0                   | NA               | NA              | N              |
| 14300          | Summer School Programs               | High School                                                                               | \$32,991              | \$11,250              | \$7,634               | \$15,341              | -53.5%           | 36.4%           | 101.09         |
| 16100          | Remediation                          | Remediation Testing                                                                       | \$52,329              | \$88,986              | \$61,012              | \$60 <i>,</i> 583     | 15.8%            | -31.9%          | -0.79          |
| 17300          | Pay. to Other Gov. Units in State    | Area Vocat. School (Part. Share)                                                          | \$133,720             | \$131,530             | \$187,829             | \$85 <i>,</i> 698     | -35.9%           | -34.8%          | -54.4%         |
| 17500          | Pay. to Other Gov. Units in State    | Special Ed Interlocal Agreements                                                          | \$367,102             | \$530,196             | \$548,103             | \$440,591             | 20.0%            | -16.9%          | -19.6%         |
| 17700          | Pay. to Other Gov. Units in State    | Interlocal Agreements - Other                                                             | \$0                   | \$0                   | \$11,329              | \$1 <i>,</i> 980      | NA               | NA              | -82.5%         |
| 22120          | Instruction                          | Imp. of Instruction - Instruction and Curriculum Dev.                                     | \$13,337              | \$238,162             | \$12 <i>,</i> 886     | \$72,125              | 440.8%           | -69.7%          | 459.7%         |
| 22130          | Instruction                          | Imp. of Instruction - Instructional Staff Training                                        | \$0                   | \$2,665               | \$0                   | \$0                   | NA               | NA              | N              |
| 22210          | Instruction                          | Library/Media Services - Service Area Direction                                           | \$0                   | \$8,293               | \$0                   | \$0                   | NA               | NA              | N              |
| 22220          | Instruction                          | Library/Media Services - School Library                                                   | \$155,453             | \$216,663             | \$218,719             | \$141,992             | -8.7%            | -34.5%          | -35.19         |
| 22230          | Instruction                          | Library/Media Services - Audiovisual                                                      | \$6,567               | \$7,024               | \$13,820              | \$2 <i>,</i> 656      | -59.6%           | -62.2%          | -80.89         |
| 22250          | Instruction                          | Library/Media Services - Computer Assisted Instruc. Services                              | \$0                   | \$0                   | \$119,993             | \$155,744             | NA               | NA              | 29.89          |
| 22290          | Instruction                          | Library/Media Services - Other Educational Media Services                                 | \$889                 | \$0                   | \$0                   | \$0                   | NA               | NA              | N              |
| 22310          | Instruction                          | Instruc. Related Tech Tech. Service Supervision and Admin.                                | \$52,818              | \$107,242             | \$110,961             | \$110,261             | 108.8%           | 2.8%            | -0.69          |
| 22360          | Instruction                          | Instruc. Related Tech Network Support                                                     | \$95,370              | \$191,018             | \$137,580             | \$123,953             | 30.0%            | -35.1%          | -9.9%          |
| 22370          | Instruction                          | Instruc. Related Tech Hardware Maintenance and Support                                    | \$0                   | \$0                   | \$3,847               | \$0                   | NA               | NA              | N              |
| 22380          | Instruction                          | Instruc. Related Tech PD for Instr. Focused Tech. Pers.                                   | \$0                   | \$0                   | \$3,911               | \$0                   | NA               | NA              | N              |
| 22900          | Instruction                          | Other Support Service - Instruct. Staff                                                   | \$0                   | \$0                   | \$6,115               | \$0                   | NA               | NA              | N              |
| 25520          | Central Services                     | Textbks. for Rent/Resale - Textbks., Workbooks, & Repairs                                 | \$169 <i>,</i> 456    | \$140,448             | \$78,175              | \$142,205             | -16.1%           | 1.3%            | 81.99          |
| 25540          | Central Services                     | Textbks. for Rent/Resale - Other Textbook Rental Service                                  | \$0                   | \$0                   | \$7,373               | \$8,343               | NA               | NA              | 13.19          |
| 25560          | Central Services                     | Textbks. for Rent/Resale - Public Information Services                                    | \$0                   | \$11,427              | \$0                   | \$0                   | NA               | NA              | N              |
| 25570          | Central Services                     | Textbks. for Rent/Resale - Materials and Supplies                                         | \$10,005              | \$5                   | \$0                   | \$0                   | NA               | NA              | N              |
| 26497          | NA                                   | Teachers Retir. Fund - 07 Acct. Code                                                      | \$305,374             | \$0                   | \$0                   | \$0                   | NA               | NA              | N              |
|                | Student                              | : Academic Achievement Total                                                              | \$6,363,891           | \$8,430,305           | \$8,001,351           | \$8,005,540           | 25.8%            | -5.0%           | 0.19           |
| _              |                                      | Student Instructio                                                                        | nal Sunnort           |                       |                       |                       |                  |                 |                |
| 21120          | Students                             | Attend. & Social Work Serv Attendance Services                                            | \$300                 | \$0                   | \$0                   | \$0                   | NA               | NA              | N              |
| 21120          | Students                             | Attend. & Social Work Serv Social Work Services                                           | \$41,970              | \$23,716              | \$0<br>\$0            | \$5 <b>7</b> 5        | -98.6%           | -97.6%          | N              |
| 21130          | Students                             | Guidance Services - Counseling Services                                                   | \$103,902             | \$212,345             | \$241,624             | \$258,732             | -98.0%<br>149.0% | 21.8%           | 7.1            |
| 21220          | Students                             | Health Services - Nurse Services                                                          | \$58,274              | \$50,546              | \$54,443              | \$68,354              | 149.0%           | 35.2%           | 25.6           |
| 21340          | Students                             | Health Services - Other Health Services                                                   | \$38,274<br>\$405     | \$30,340<br>\$0       | \$54,445              | \$08,334<br>\$0       | 17.3%<br>NA      | 55.276<br>NA    | 23.0<br>N      |
| 21390          | Students                             | Special Ed. Administration - Service Area Direction                                       | \$405<br>\$0          | \$0<br>\$2,410        | \$08<br>\$0           | \$0<br>\$0            | NA               | NA              | N.<br>N        |
| 24100          | School Administration                | Office of The Principal                                                                   | \$500,561             | \$700,985             | \$754,920             | \$771,495             | 54.1%            | 10.1%           | 2.29           |
|                | Studen                               | nt Instructional Support Total                                                            | \$705,411             | \$990,002             | \$1,051,056           | \$1,099,156           | 55.8%            | 11.0%           | 4.69           |