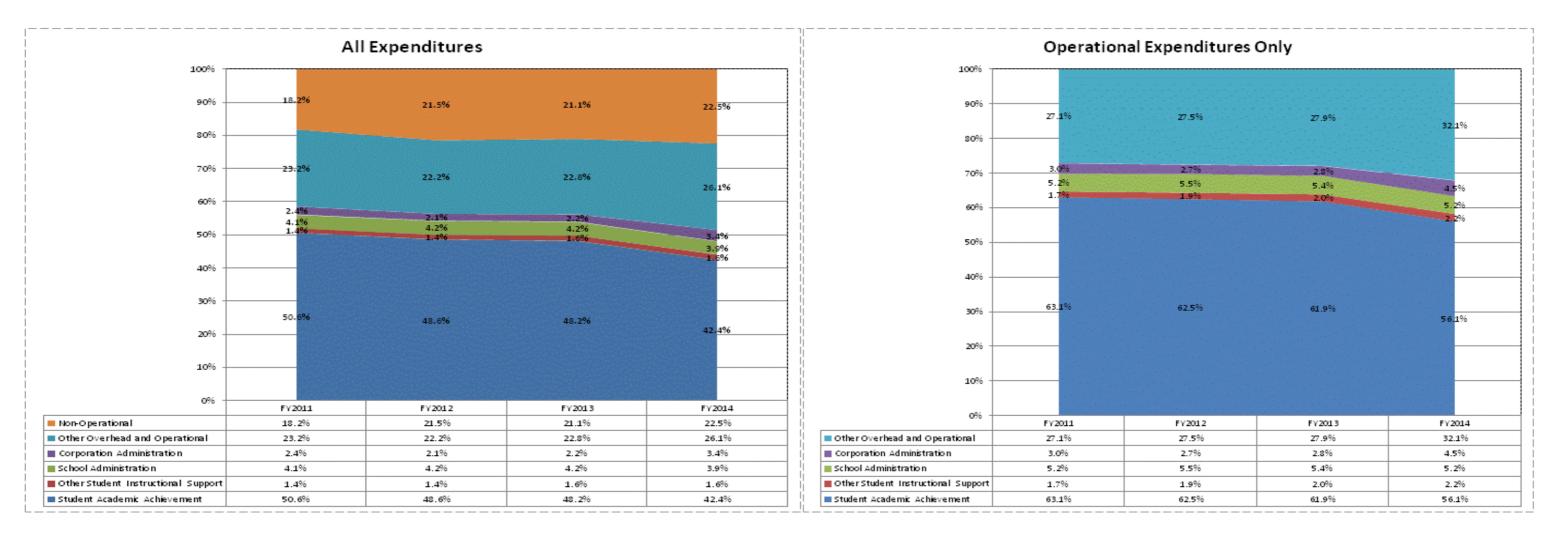

|                               |              | FY06 % of Total |              | FY09 % of Total |              | FY13 % of Total |              | FY14 % of Total |
|-------------------------------|--------------|-----------------|--------------|-----------------|--------------|-----------------|--------------|-----------------|
| Southwest School Corp (7715)  | FY 2006      | Exp             | FY 2009      | Exp             | FY 2013      | Exp             | FY 2014      | Exp             |
| Student Academic Achievement  | \$9,952,716  | 51.1%           | \$10,543,018 | 50.0%           | \$9,311,013  | 48.2%           | \$8,576,718  | 42.4%           |
| Student Instructional Support | \$1,056,396  | 5.4%            | \$1,106,547  | 5.2%            | \$1,117,334  | 5.8%            | \$1,123,259  | 5.6%            |
| Overhead and Operational      | \$4,386,098  | 22.5%           | \$5,058,529  | 24.0%           | \$4,826,929  | 25.0%           | \$5,969,291  | 29.5%           |
| Nonoperational                | \$4,098,748  | 21.0%           | \$4,371,288  | 20.7%           | \$4,068,181  | 21.1%           | \$4,537,208  | 22.5%           |
| Grand Total                   | \$19,493,958 |                 | \$21,079,383 |                 | \$19,323,457 |                 | \$20,206,476 |                 |