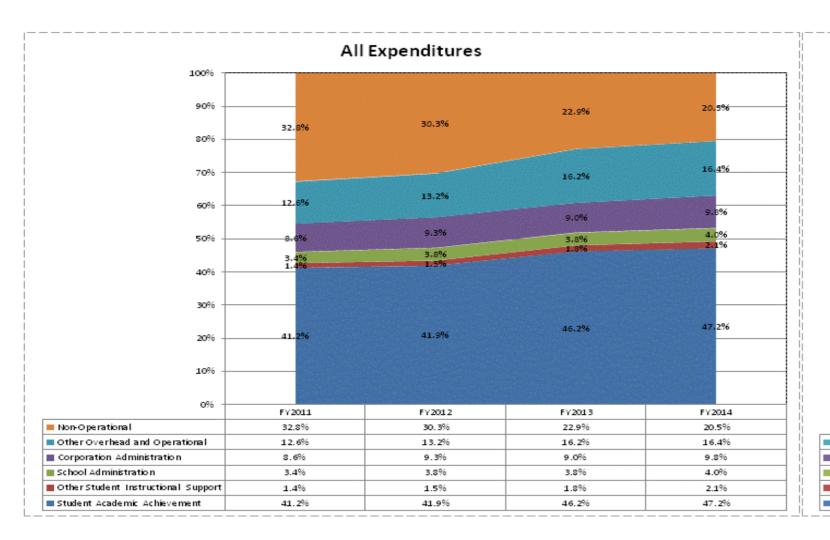

|                                     |              | FY06 % of Total |              | FY09 % of Total |              | FY13 % of Total |              | FY14 % of Total |
|-------------------------------------|--------------|-----------------|--------------|-----------------|--------------|-----------------|--------------|-----------------|
| Southwest Dubois Co Sch Corp (2110) | FY 2006      | Ехр             | FY 2009      | Ехр             | FY 2013      | Exp             | FY 2014      | Exp             |
| Student Academic Achievement        | \$11,576,914 | 61.9%           | \$10,368,477 | 55.8%           | \$9,049,672  | 46.2%           | \$8,958,535  | 47.2%           |
| Student Instructional Support       | \$1,116,313  | 6.0%            | \$1,175,892  | 6.3%            | \$1,104,092  | 5.6%            | \$1,152,292  | 6.1%            |
| Overhead and Operational            | \$3,248,833  | 17.4%           | \$4,725,041  | 25.4%           | \$4,933,716  | 25.2%           | \$4,988,125  | 26.3%           |
| Nonoperational                      | \$2,769,636  | 14.8%           | \$2,298,317  | 12.4%           | \$4,485,165  | 22.9%           | \$3,889,832  | 20.5%           |
| Grand Total                         | \$18,711,696 |                 | \$18,567,727 |                 | \$19,572,646 |                 | \$18,988,785 |                 |

|                                                                        | FY 2006 | FY 2009 | FY 2013 | FY 2014 |
|------------------------------------------------------------------------|---------|---------|---------|---------|
| Student Instructional Expenditures (Academic Achievement plus Support) | 67.8%   | 62.2%   | 51.9%   | 53.2%   |