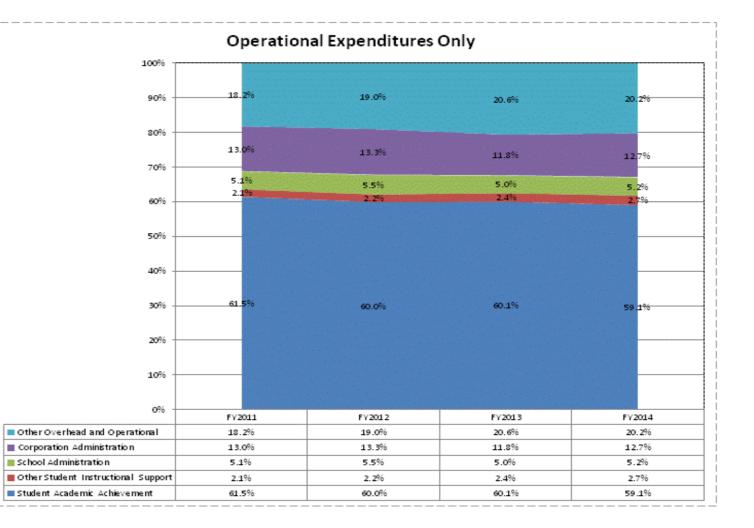

|                                     |              | FY06 % of Total |              | FY09 % of Total |              | FY13 % of Total |              | FY14 % of Total |
|-------------------------------------|--------------|-----------------|--------------|-----------------|--------------|-----------------|--------------|-----------------|
| Southwest Dubois Co Sch Corp (2110) | FY 2006      | Ехр             | FY 2009      | Ехр             | FY 2013      | Exp             | FY 2014      | Exp             |
| Student Academic Achievement        | \$11,576,914 | 61.9%           | \$10,368,477 | 55.8%           | \$9,049,672  | 46.2%           | \$8,958,535  | 47.2%           |
| Student Instructional Support       | \$1,116,313  | 6.0%            | \$1,175,892  | 6.3%            | \$1,104,092  | 5.6%            | \$1,152,292  | 6.1%            |
| Overhead and Operational            | \$3,248,833  | 17.4%           | \$4,725,041  | 25.4%           | \$4,933,716  | 25.2%           | \$4,988,125  | 26.3%           |
| Nonoperational                      | \$2,769,636  | 14.8%           | \$2,298,317  | 12.4%           | \$4,485,165  | 22.9%           | \$3,889,832  | 20.5%           |
| Grand Total                         | \$18,711,696 |                 | \$18,567,727 |                 | \$19,572,646 |                 | \$18,988,785 |                 |

|                                                                        | FY 2006 | FY 2009 | FY 2013 | FY 2014 |
|------------------------------------------------------------------------|---------|---------|---------|---------|
| Student Instructional Expenditures (Academic Achievement plus Support) | 67.8%   | 62.2%   | 51.9%   | 53.2%   |