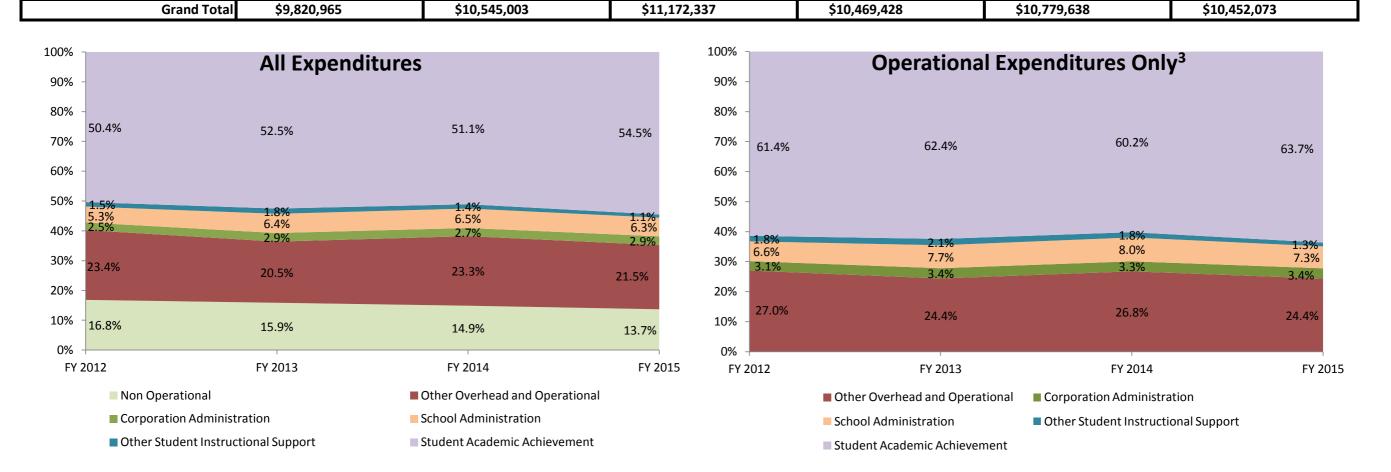

| Instructional Expenditures    |                      |            |                      |            |             |            |             |            |             |            |             |            |
|-------------------------------|----------------------|------------|----------------------|------------|-------------|------------|-------------|------------|-------------|------------|-------------|------------|
|                               | FY 2006 <sup>1</sup> |            | FY 2009 <sup>2</sup> |            | FY 2012     |            | FY 2013     |            | FY 2014     |            | FY 2015     |            |
|                               | Amount               | % of Total | Amount               | % of Total | Amount      | % of Total | Amount      | % of Total | Amount      | % of Total | Amount      | % of Total |
| Student Academic Achievement  | \$4,616,857          | 47.0%      | \$5,885,259          | 55.8%      | \$5,626,287 | 50.4%      | \$5,499,133 | 52.5%      | \$5,505,646 | 51.1%      | \$5,698,391 | 54.5%      |
| Student Instructional Support | \$688,604            | 7.0%       | \$681,549            | 6.5%       | \$764,130   | 6.8%       | \$860,071   | 8.2%       | \$859,190   | 8.0%       | \$766,148   | 7.3%       |
| Total                         | \$5,305,461          | 54.0%      | \$6,566,808          | 62.3%      | \$6,390,417 | 57.2%      | \$6,359,204 | 60.7%      | \$6,364,836 | 59.0%      | \$6,464,539 | 61.8%      |

| Non Instructional Expenditures |                                        |       |                      |            |             |            |             |            |             |            |             |            |
|--------------------------------|----------------------------------------|-------|----------------------|------------|-------------|------------|-------------|------------|-------------|------------|-------------|------------|
|                                | FY 2006 <sup>1</sup> Amount % of Total |       | FY 2009 <sup>2</sup> |            | FY 2012     |            | FY 2013     |            | FY 2014     |            | FY 2015     |            |
|                                |                                        |       | Amount               | % of Total | Amount      | % of Total | Amount      | % of Total | Amount      | % of Total | Amount      | % of Total |
| Overhead and Operational       | \$2,288,274                            | 23.3% | \$2,432,397          | 23.1%      | \$2,901,145 | 26.0%      | \$2,449,089 | 23.4%      | \$2,810,548 | 26.1%      | \$2,557,333 | 24.5%      |
| Non Operational                | \$2,227,230                            | 22.7% | \$1,545,798          | 14.7%      | \$1,880,775 | 16.8%      | \$1,661,135 | 15.9%      | \$1,604,255 | 14.9%      | \$1,430,201 | 13.7%      |
| Not Categorized                | \$0                                    | 0.0%  | \$0                  | 0.0%       | \$0         | 0.0%       | \$0         | 0.0%       | \$0         | 0.0%       | \$0         | 0.0%       |
| Total                          | \$4,515,504                            | 46.0% | \$3,978,195          | 37.7%      | \$4,781,920 | 42.8%      | \$4,110,223 | 39.3%      | \$4,414,803 | 41.0%      | \$3,987,534 | 38.2%      |
|                                |                                        |       |                      |            |             |            |             |            |             |            |             |            |