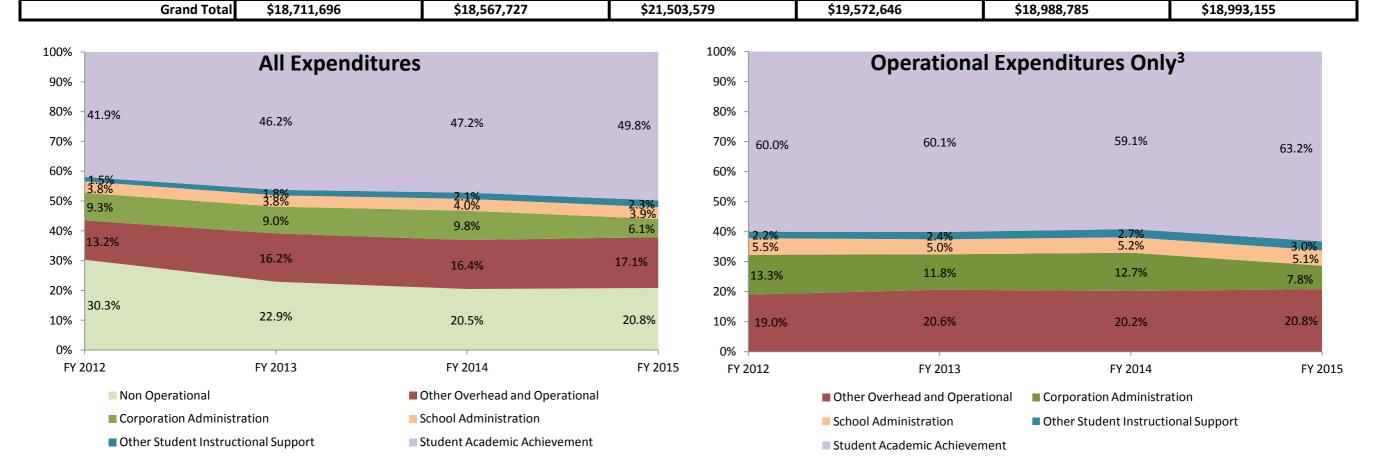

| Instructional Expenditures    |                      |            |                      |            |              |            |              |            |              |            |              |            |
|-------------------------------|----------------------|------------|----------------------|------------|--------------|------------|--------------|------------|--------------|------------|--------------|------------|
|                               | FY 2006 <sup>1</sup> |            | FY 2009 <sup>2</sup> |            | FY 2012      |            | FY 2013      |            | FY 2014      |            | FY 2015      |            |
|                               | Amount               | % of Total | Amount               | % of Total | Amount       | % of Total | Amount       | % of Total | Amount       | % of Total | Amount       | % of Total |
| Student Academic Achievement  | \$11,576,914         | 61.9%      | \$10,368,477         | 55.8%      | \$9,013,124  | 41.9%      | \$9,049,672  | 46.2%      | \$8,958,535  | 47.2%      | \$9,452,578  | 49.8%      |
| Student Instructional Support | \$1,116,313          | 6.0%       | \$1,175,892          | 6.3%       | \$1,147,548  | 5.3%       | \$1,104,092  | 5.6%       | \$1,152,292  | 6.1%       | \$1,189,507  | 6.3%       |
| Total                         | \$12,693,227         | 67.8%      | \$11,544,369         | 62.2%      | \$10,160,672 | 47.3%      | \$10,153,764 | 51.9%      | \$10,110,827 | 53.2%      | \$10,642,085 | 56.0%      |

| Non Instructional Expenditures |                      |            |                      |            |              |            |             |            |             |            |             |            |
|--------------------------------|----------------------|------------|----------------------|------------|--------------|------------|-------------|------------|-------------|------------|-------------|------------|
|                                | FY 2006 <sup>1</sup> |            | FY 2009 <sup>2</sup> |            | FY 2012      |            | FY 2013     |            | FY 2014     |            | FY 2015     |            |
|                                | Amount               | % of Total | Amount               | % of Total | Amount       | % of Total | Amount      | % of Total | Amount      | % of Total | Amount      | % of Total |
| Overhead and Operational       | \$3,248,833          | 17.4%      | \$4,725,041          | 25.4%      | \$4,830,066  | 22.5%      | \$4,933,716 | 25.2%      | \$4,988,125 | 26.3%      | \$4,394,223 | 23.1%      |
| Non Operational                | \$2,769,636          | 14.8%      | \$2,298,317          | 12.4%      | \$6,512,840  | 30.3%      | \$4,485,165 | 22.9%      | \$3,889,832 | 20.5%      | \$3,956,846 | 20.8%      |
| Not Categorized                | \$0                  | 0.0%       | \$0                  | 0.0%       | \$0          | 0.0%       | \$0         | 0.0%       | \$0         | 0.0%       | \$0         | 0.0%       |
| Total                          | \$6,018,469          | 32.2%      | \$7,023,357          | 37.8%      | \$11,342,906 | 52.7%      | \$9,418,881 | 48.1%      | \$8,877,958 | 46.8%      | \$8,351,069 | 44.0%      |
|                                |                      |            |                      |            |              |            |             |            |             | _          |             |            |

Note 3: Operational expenditures exclude: Non Operational expenditure type, Property object codes, and Adult/Continuing Education accounts.

|         |                                   | Perc                                                         | Percent Change |             |             |                  |                 |                 |               |
|---------|-----------------------------------|--------------------------------------------------------------|----------------|-------------|-------------|------------------|-----------------|-----------------|---------------|
| Account |                                   |                                                              | FY 2006        | FY 2009     | FY 2014     | FY 2015          | 2006 to<br>2015 | 2009 to<br>2015 | 2014 t<br>201 |
|         |                                   | Student Academic                                             | Achievement    |             |             |                  |                 |                 |               |
| 11025   | Regular Programs                  | Non Special Education Preschool                              | \$0            | \$0         | \$60,315    | \$103,452        | NA              | NA              | 71.59         |
| 11050   | Regular Programs                  | Full Day Kindergarten                                        | \$0            | \$0         | \$219,957   | \$261,635        | NA              | NA              | 18.9          |
| 11100   | Regular Programs                  | Elementary                                                   | \$1,802,827    | \$2,722,858 | \$2,260,564 | \$2,469,729      | 37.0%           | -9.3%           | 9.3           |
| 11200   | Regular Programs                  | Middle/Junior High                                           | \$1,092,850    | \$1,319,298 | \$1,376,599 | \$1,376,074      | 25.9%           | 4.3%            | 0.0           |
| 11300   | Regular Programs                  | High School                                                  | \$1,154,285    | \$1,677,894 | \$1,357,059 | \$1,459,491      | 26.4%           | -13.0%          | 7.5           |
| 11350   | Regular Programs                  | High School - Academic Honors Diploma                        | <b>\$0</b>     | \$0         | \$175,602   | \$173,210        | NA              | NA              | -1.4          |
| 11355   | Regular Programs                  | High School - Acad. Honors High Ability Students             | \$0            | \$0         | \$41,445    | \$40,550         | NA<br>7 00/     | NA<br>44.00/    | -2.2          |
| 11410   | Regular Programs                  | Vocational Education - Agriculture A                         | \$27,143       | \$34,432    | \$26,323    | \$29,289         | 7.9%            | -14.9%          | 11.3          |
| 11420   | Regular Programs                  | Vocational Education - Agriculture B                         | \$34,129       | \$53,102    | \$32,813    | \$31,418         | -7.9%           | -40.8%          | -4.3          |
| 11450   | Regular Programs                  | Vocational Education - Consumer and Homemaking               | \$22,712       | \$51,886    | \$0         | \$0              | NA              | NA              | 1             |
| 11470   | Regular Programs                  | Vocational Education - Business Education                    | \$39,950       | \$56,877    | \$151,544   | \$161,521        | 304.3%          | 184.0%          | 6.6           |
| 11480   | Regular Programs                  | Vocational Education - Industrial Education A                | \$20,856       | \$20,373    | \$646       | \$0              | NA              | NA              | 1             |
| 11490   | Regular Programs                  | Vocational Education - Industrial Education B                | \$42,987       | \$76,140    | \$86,568    | \$86,890         | 102.1%          | 14.1%           | 0.4           |
| 11510   | Regular Programs                  | Vocational Education - Cooperative Education                 | \$9,833        | \$2,710     | \$44,096    | \$47,975         | 387.9%          | 1670.5%         | 8.8           |
| 11620   | Regular Programs                  | Alternative Education Programs - Middle/Junior High School   | \$0            | \$17,682    | \$0         | \$0              | NA              | NA              | ľ             |
| 11630   | Regular Programs                  | Alternative Education Programs - High School                 | \$0            | \$26,331    | \$41,039    | \$59,601         | NA              | 126.3%          | 45.2          |
| 12110   | Special Programs                  | Gifted and Talented - Gifted And Talented                    | \$27,470       | \$65,004    | \$27,853    | \$29,169         | 6.2%            | -55.1%          | 4.7           |
| 12210   | Special Programs                  | Mental Disabilities - Mild Mental Disabilities               | \$223,030      | \$335,314   | \$411,292   | \$323,276        | 44.9%           | -3.6%           | -21.4         |
| 12220   | Special Programs                  | Mental Disabilities - Moderate Mental Disabilities           | \$116,698      | \$186,036   | \$97,285    | \$98,107         | -15.9%          | -47.3%          | 0.8           |
| 12230   | Special Programs                  | Mental Disabilities - Severe Mental Disabilities             | \$0            | \$18,127    | \$34,786    | \$18,797         | NA              | 3.7%            | -46.0         |
| 12320   | Special Programs                  | Physical Impairment - Multiple Disabilities                  | \$38,419       | \$44,822    | \$133,848   | \$70,101         | 82.5%           | 56.4%           | -47.0         |
| .2330   | Special Programs                  | Physical Impairment - Visual Impairment                      | <b>\$0</b>     | \$0         | \$20,797    | \$32,898         | NA              | NA              | 58.2          |
| L2350   | Special Programs                  | Physical Impairment - Homebound                              | \$820          | \$34        | \$0         | \$60             | -92.6%          | 76.7%           | ſ             |
| 2420    | Special Programs                  | Emotional Disabilities - All Others                          | \$46,789       | \$74,957    | \$87,565    | \$91,847         | 96.3%           | 22.5%           | 4.9           |
| .2510   | Special Programs                  | Culturally Different - Communication Disorders               | \$47,027       | \$126,769   | \$158,184   | \$159,392        | 238.9%          | 25.7%           | 0.8           |
| 12520   | Special Programs                  | Culturally Different - Compensatory                          | \$46,752       | \$544       | \$0         | \$0<br>\$227.684 | NA              | NA              | 1             |
| 12610   | Special Programs                  | Learning Disability                                          | \$303,308      | \$382,853   | \$237,292   | \$227,684        | -24.9%          | -40.5%          | -4.0          |
| 12710   | Special Programs                  | Equal Opportunity At Risk                                    | \$33,729       | \$150,242   | \$94,571    | \$106,999        | 217.2%          | -28.8%          | 13.3          |
| 12810   | Special Programs                  | Special Education Preschool                                  | \$0            | \$81,985    | \$89,098    | \$91,694         | NA              | 11.8%           | 2.9           |
| 12900   | Special Programs                  | Other Special Programs                                       | \$30,579       | \$306,295   | \$422,479   | \$642,847        | 2002.2%         | 109.9%          | 52.2          |
| 14100   | Summer School Programs            | Elementary                                                   | \$683          | \$60,904    | \$21,912    | \$24,044         | 3422.9%         | -60.5%          | 9.7           |
| L4200   | Summer School Programs            | Middle/Junior High School                                    | \$1,297        | \$9,516     | \$3,601     | \$0              | NA<br>1 50/     | NA<br>20 00/    | 1             |
| 14300   | Summer School Programs            | High School                                                  | \$15,617       | \$22,990    | \$26,809    | \$16,320         | 4.5%            | -29.0%          | -39.1         |
| L6100   | Remediation                       | Remediation Testing                                          | \$52,821       | \$78,844    | \$46,030    | \$48,139         | -8.9%           | -38.9%          | 4.6           |
| 16200   | Remediation                       | Preventive Remediation                                       | \$40,960       | \$2,417     | \$27,601    | \$26,430         | -35.5%          | 993.3%          | -4.2          |
| L7300   | Pay. to Other Gov. Units in State | Area Vocat. School (Part. Share)                             | \$96,268       | \$71,752    | \$42,572    | \$76,326         | -20.7%          | 6.4%            | 79.3          |
| L7400   | Pay. to Other Gov. Units in State | Joint Services and Supply - Special Ed.                      | \$59,884       | \$61,227    | \$7,585     | \$5,091          | -91.5%          | -91.7%          | -32.9         |
| L7600   | Pay. to Other Gov. Units in State | Joint Services and Supply - Other                            | \$5,351        | \$0         | \$0         | \$0              | NA              | NA<br>10 60/    | 10            |
| 22110   | Instruction                       | Imp. of Instruction - Service Area Direction                 | \$557,988      | \$651,364   | \$443,237   | \$530,475        | -4.9%           | -18.6%          | 19.7          |
| 22120   | Instruction                       | Imp. of Instruction - Instruction and Curriculum Dev.        | \$85,881       | \$318,177   | \$94,357    | \$91,380         | 6.4%            | -71.3%          | -3.2          |
| 2190    | Instruction                       | Imp. of Instruction - Other Imp. of Instruct. Services       | \$1,291,275    | \$257,137   | \$12,124    | \$6,375          | -99.5%          | -97.5%          | -47.4         |
| 22210   | Instruction                       | Library/Media Services - Service Area Direction              | \$464,427      | \$309,432   | \$128,112   | \$121,424        | -73.9%          | -60.8%          | -5.2          |
| 22220   | Instruction                       | Library/Media Services - School Library                      | \$5,859        | \$43,330    | \$17,698    | \$12,944         | 120.9%          | -70.1%          | -26.9         |
| 22230   | Instruction                       | Library/Media Services - Audiovisual                         | \$4,444        | \$2,548     | \$0         | \$0              | NA              | NA              | [             |
| 2250    | Instruction                       | Library/Media Services - Computer Assisted Instruc. Services | \$4,694        | \$275,364   | \$0         | \$0              | NA              | NA              | ĺ             |
| 22290   | Instruction                       | Library/Media Services - Other Educational Media Services    | \$305          | \$710       | \$0         | \$0              | NA<br>12 For    | NA<br>50.00/    | 1             |
| 22310   | Instruction                       | Instruc. Related Tech Tech. Service Supervision and Admin.   | \$55,022       | \$95,245    | \$153,528   | \$47,608         | -13.5%          | -50.0%          | -69.0         |
| 22320   | Instruction                       | Instruc. Related Tech Student Learning Centers               | \$0            | \$41,250    | \$0         | \$0              | NA              | NA              | 10.6          |
| 22360   | Instruction                       | Instruc. Related Tech Network Support                        | \$0            | \$22,366    | \$53,514    | \$47,667         | NA              | 113.1%          | -10.9         |
| 22370   | Instruction                       | Instruc. Related Tech Hardware Maintenance and Support       | \$0            | \$12,659    | \$19,248    | \$17,679         | NA              | 39.7%           | -8.2          |
| 22380   | Instruction                       | Instruc. Related Tech PD for Instr. Focused Tech. Pers.      | \$0            | \$487       | \$1,203     | \$2,243          | NA              | 360.3%          | 86.5          |
| 22900   | Instruction                       | Other Support Service - Instruct. Staff                      | \$0            | \$13,403    | \$28,985    | \$17,804         | NA              | 32.8%           | -38.6         |
| 25520   | Central Services                  | Textbks. for Rent/Resale - Textbks., Workbooks, & Repairs    | \$173,227      | \$182,940   | \$138,429   | \$164,919        | -4.8%           | -9.9%           | 19.1          |
| 25540   | Central Services                  | Textbks. for Rent/Resale - Other Textbook Rental Service     | \$2,241        | \$1,845     | \$2,371     | \$2,003          | -10.6%          | 8.6%            | -15.5         |