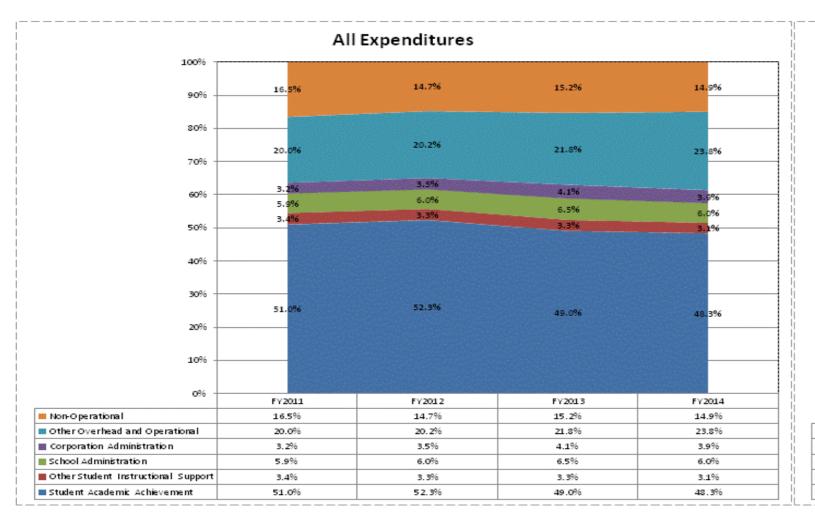

|                                      |              | FY06 % of Total |              | FY09 % of Total |              | FY13 % of Total |              | FY14 % of Total |
|--------------------------------------|--------------|-----------------|--------------|-----------------|--------------|-----------------|--------------|-----------------|
| South Vermillion Com Sch Corp (8020) | FY 2006      | Ехр             | FY 2009      | Exp             | FY 2013      | Exp             | FY 2014      | Ехр             |
| Student Academic Achievement         | \$9,512,684  | 49.7%           | \$9,920,462  | 49.2%           | \$9,281,579  | 49.0%           | \$9,565,914  | 48.3%           |
| Student Instructional Support        | \$1,610,294  | 8.4%            | \$1,896,829  | 9.4%            | \$1,854,797  | 9.8%            | \$1,795,203  | 9.1%            |
| Overhead and Operational             | \$4,366,813  | 22.8%           | \$4,780,725  | 23.7%           | \$4,906,663  | 25.9%           | \$5,482,377  | 27.7%           |
| Nonoperational                       | \$3,654,337  | 19.1%           | \$3,578,796  | 17.7%           | \$2,886,576  | 15.2%           | \$2,949,745  | 14.9%           |
| Grand Total                          | \$19,144,127 |                 | \$20,176,812 |                 | \$18,929,614 |                 | \$19,793,240 |                 |

|                                                                        | FY 2006 | FY 2009 | FY 2013 | FY 2014 |
|------------------------------------------------------------------------|---------|---------|---------|---------|
| Student Instructional Expenditures (Academic Achievement plus Support) | 58.1%   | 58.6%   | 58.8%   | 57.4%   |