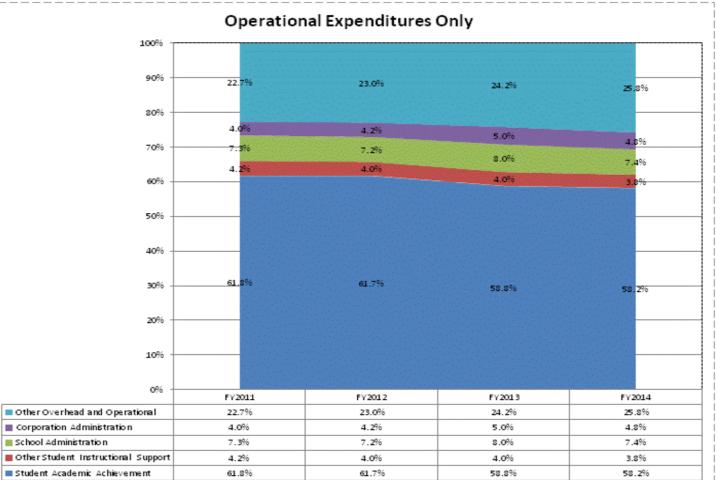

|                                                                        | FY 2006 | FY 2009 | FY 2013 | FY 2014 |
|------------------------------------------------------------------------|---------|---------|---------|---------|
| Student Instructional Expenditures (Academic Achievement plus Support) | 58.1%   | 58.6%   | 58.8%   | 57.4%   |