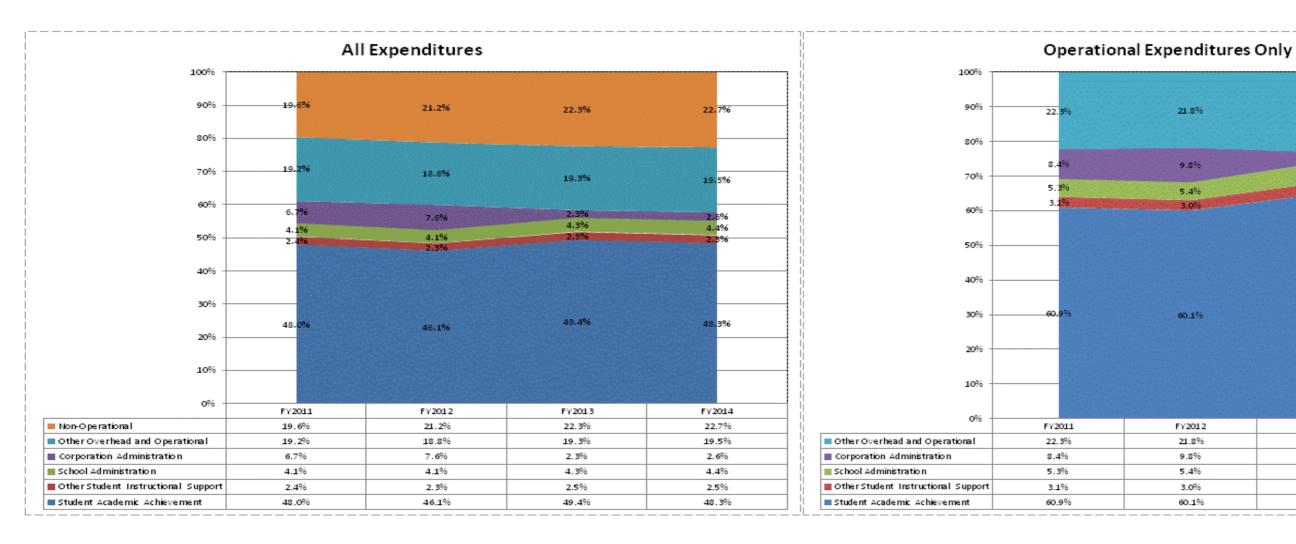

|                                      |              | FY06 % of Total |              | FY09 % of Total |              | FY13 % of Total |              | FY14 % of Total |
|--------------------------------------|--------------|-----------------|--------------|-----------------|--------------|-----------------|--------------|-----------------|
| South Spencer County Sch Corp (7445) | FY 2006      | Exp             | FY 2009      | Exp             | FY 2013      | Exp             | FY 2014      | Exp             |
| Student Academic Achievement         | \$7,533,572  | 50.3%           | \$7,405,472  | 46.3%           | \$7,667,749  | 49.4%           | \$7,384,912  | 48.3%           |
| Student Instructional Support        | \$965,200    | 6.4%            | \$942,526    | 5.9%            | \$1,047,220  | 6.7%            | \$1,055,168  | 6.9%            |
| Overhead and Operational             | \$3,048,814  | 20.4%           | \$3,455,603  | 21.6%           | \$3,346,356  | 21.6%           | \$3,369,430  | 22.1%           |
| Nonoperational                       | \$3,418,150  | 22.8%           | \$4,200,545  | 26.2%           | \$3,458,318  | 22.3%           | \$3,468,049  | 22.7%           |
| Grand Total                          | \$14,965,736 |                 | \$16,004,146 |                 | \$15,519,642 |                 | \$15,277,559 |                 |