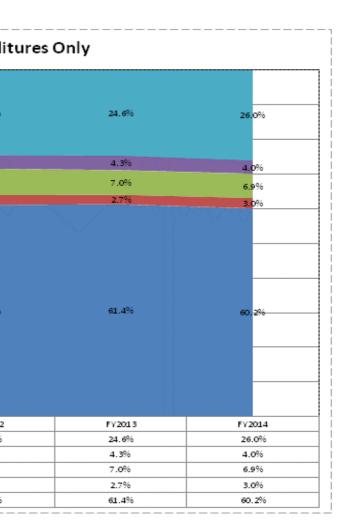

|                                       |              | FY06 % of Total |              | FY09 % of Total |              | FY13 % of Total |              | FY14 % of Total |
|---------------------------------------|--------------|-----------------|--------------|-----------------|--------------|-----------------|--------------|-----------------|
| South Putnam Community Schools (6705) | FY 2006      | Exp             | FY 2009      | Exp             | FY 2013      | Exp             | FY 2014      | Exp             |
| Student Academic Achievement          | \$6,897,437  | 42.3%           | \$6,869,282  | 49.0%           | \$6,348,956  | 46.8%           | \$5,778,727  | 45.5%           |
| Student Instructional Support         | \$1,399,099  | 8.6%            | \$1,096,738  | 7.8%            | \$968,402    | 7.1%            | \$899,069    | 7.1%            |
| Overhead and Operational              | \$3,094,371  | 19.0%           | \$3,012,665  | 21.5%           | \$3,026,805  | 22.3%           | \$2,928,962  | 23.1%           |
| Nonoperational                        | \$4,897,245  | 30.1%           | \$3,050,852  | 21.7%           | \$3,215,377  | 23.7%           | \$3,088,490  | 24.3%           |
| Grand Total                           | \$16,288,152 |                 | \$14,029,537 |                 | \$13,559,539 |                 | \$12,695,249 |                 |