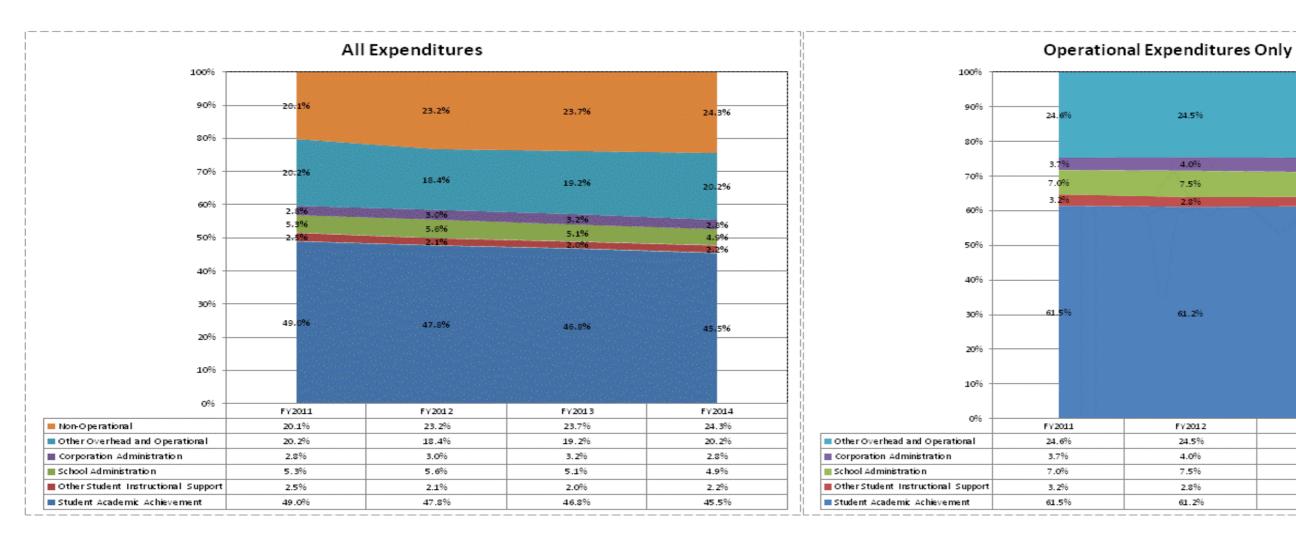

|                                       |              | FY06 % of Total |              | FY09 % of Total |              | FY13 % of Total |              | FY14 % of Total |
|---------------------------------------|--------------|-----------------|--------------|-----------------|--------------|-----------------|--------------|-----------------|
| South Putnam Community Schools (6705) | FY 2006      | Exp             | FY 2009      | Exp             | FY 2013      | Exp             | FY 2014      | Exp             |
| Student Academic Achievement          | \$6,897,437  | 42.3%           | \$6,869,282  | 49.0%           | \$6,348,956  | 46.8%           | \$5,778,727  | 45.5%           |
| Student Instructional Support         | \$1,399,099  | 8.6%            | \$1,096,738  | 7.8%            | \$968,402    | 7.1%            | \$899,069    | 7.1%            |
| Overhead and Operational              | \$3,094,371  | 19.0%           | \$3,012,665  | 21.5%           | \$3,026,805  | 22.3%           | \$2,928,962  | 23.1%           |
| Nonoperational                        | \$4,897,245  | 30.1%           | \$3,050,852  | 21.7%           | \$3,215,377  | 23.7%           | \$3,088,490  | 24.3%           |
| Grand Total                           | \$16,288,152 |                 | \$14,029,537 |                 | \$13,559,539 |                 | \$12,695,249 |                 |