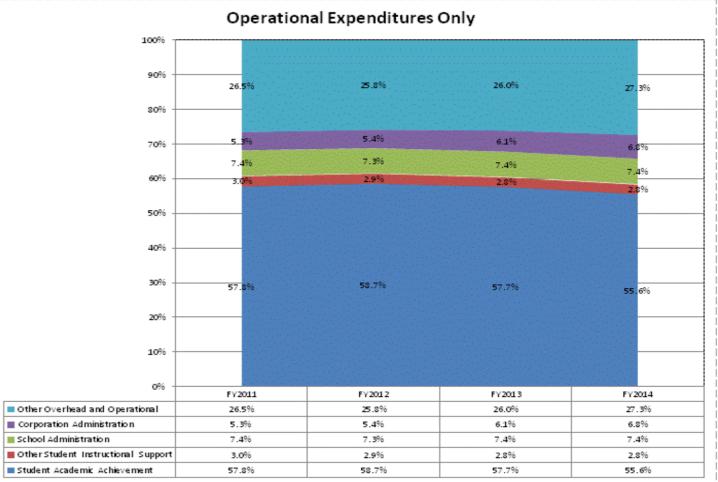

## School Corporation Expenditures by Expenditure Type Biannual Financial Report Data July 2013 - June 2014 South Newton School Corp (5995)

|                                 |              | FY06 % of Total |              | FY09 % of Total |              | FY13 % of Total |              | FY14 % of Total |
|---------------------------------|--------------|-----------------|--------------|-----------------|--------------|-----------------|--------------|-----------------|
| South Newton School Corp (5995) | FY 2006      | Ехр             | FY 2009      | Exp             | FY 2013      | Exp             | FY 2014      | Exp             |
| Student Academic Achievement    | \$5,185,366  | 49.1%           | \$5,122,217  | 45.4%           | \$5,101,355  | 46.2%           | \$4,886,298  | 44.5%           |
| Student Instructional Support   | \$746,317    | 7.1%            | \$881,289    | 7.8%            | \$891,982    | 8.1%            | \$882,615    | 8.0%            |
| Overhead and Operational        | \$2,445,551  | 23.2%           | \$3,022,930  | 26.8%           | \$3,082,814  | 27.9%           | \$3,264,551  | 29.7%           |
| Nonoperational                  | \$2,176,754  | 20.6%           | \$2,263,552  | 20.0%           | \$1,977,573  | 17.9%           | \$1,951,243  | 17.8%           |
| Grand Total                     | \$10,553,988 |                 | \$11,289,987 |                 | \$11,053,724 |                 | \$10,984,707 |                 |

|                                                                        | FY 2006 | FY 2009 | FY 2013 | FY 2014 |
|------------------------------------------------------------------------|---------|---------|---------|---------|
| Student Instructional Expenditures (Academic Achievement plus Support) | 56.2%   | 53.2%   | 54.2%   | 52.5%   |