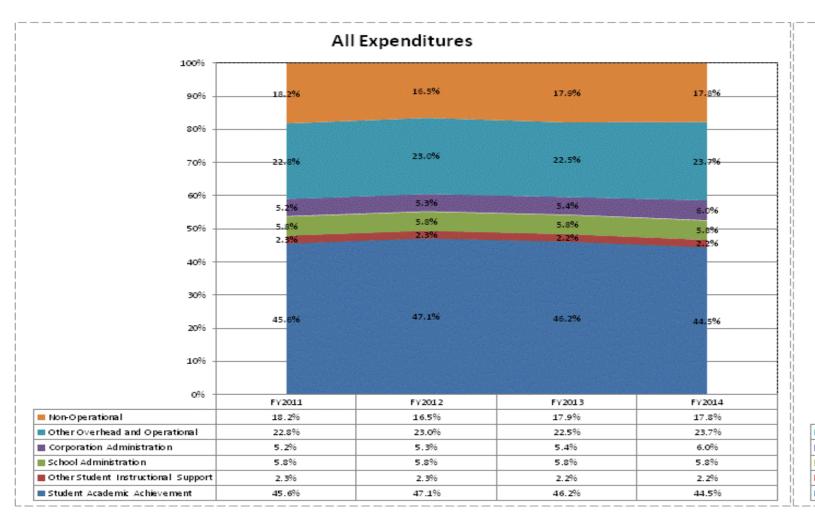

## School Corporation Expenditures by Expenditure Type Biannual Financial Report Data July 2013 - June 2014 South Newton School Corp (5995)

|                                 |              | FY06 % of Total |              | FY09 % of Total |              | FY13 % of Total |              | FY14 % of Total |
|---------------------------------|--------------|-----------------|--------------|-----------------|--------------|-----------------|--------------|-----------------|
| South Newton School Corp (5995) | FY 2006      | Ехр             | FY 2009      | Exp             | FY 2013      | Exp             | FY 2014      | Exp             |
| Student Academic Achievement    | \$5,185,366  | 49.1%           | \$5,122,217  | 45.4%           | \$5,101,355  | 46.2%           | \$4,886,298  | 44.5%           |
| Student Instructional Support   | \$746,317    | 7.1%            | \$881,289    | 7.8%            | \$891,982    | 8.1%            | \$882,615    | 8.0%            |
| Overhead and Operational        | \$2,445,551  | 23.2%           | \$3,022,930  | 26.8%           | \$3,082,814  | 27.9%           | \$3,264,551  | 29.7%           |
| Nonoperational                  | \$2,176,754  | 20.6%           | \$2,263,552  | 20.0%           | \$1,977,573  | 17.9%           | \$1,951,243  | 17.8%           |
| Grand Total                     | \$10,553,988 |                 | \$11,289,987 |                 | \$11,053,724 |                 | \$10,984,707 |                 |