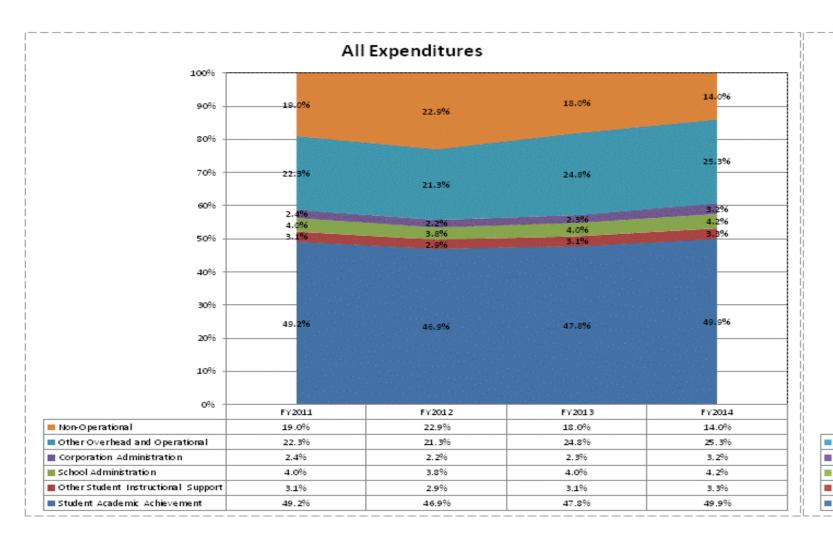

|                               |              | FY06 % of Total |              | FY09 % of Total |              | FY13 % of Total |              | FY14 % of Total |
|-------------------------------|--------------|-----------------|--------------|-----------------|--------------|-----------------|--------------|-----------------|
| South Knox School Corp (4325) | FY 2006      | Exp             | FY 2009      | Exp             | FY 2013      | Exp             | FY 2014      | Ехр             |
| Student Academic Achievement  | \$5,360,080  | 51.5%           | \$5,868,441  | 52.1%           | \$6,102,478  | 47.8%           | \$6,021,854  | 49.9%           |
| Student Instructional Support | \$712,446    | 6.8%            | \$854,907    | 7.6%            | \$909,329    | 7.1%            | \$909,747    | 7.5%            |
| Overhead and Operational      | \$2,120,684  | 20.4%           | \$2,786,970  | 24.7%           | \$3,461,404  | 27.1%           | \$3,446,233  | 28.6%           |
| Nonoperational                | \$2,215,152  | 21.3%           | \$1,757,733  | 15.6%           | \$2,304,771  | 18.0%           | \$1,683,728  | 14.0%           |
| Grand Total                   | \$10,408,362 |                 | \$11,268,051 |                 | \$12,777,981 |                 | \$12,061,562 |                 |

|                                                                        | FY 2006 | FY 2009 | FY 2013 | FY 2014 |
|------------------------------------------------------------------------|---------|---------|---------|---------|
| Student Instructional Expenditures (Academic Achievement plus Support) | 58.3%   | 59.7%   | 54.9%   | 57.5%   |