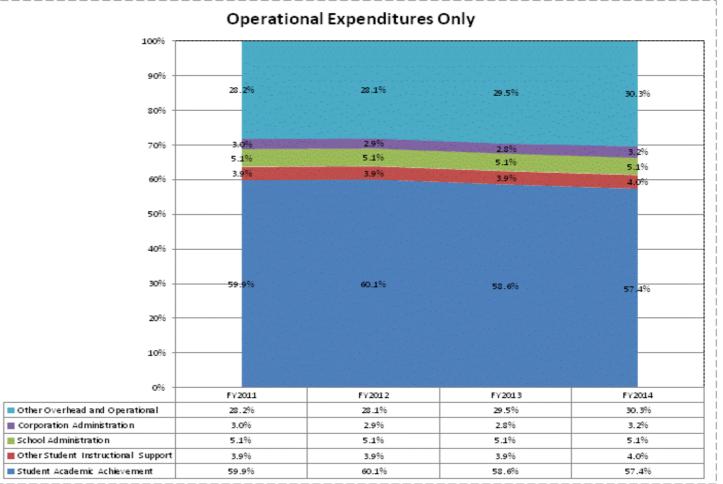

|                               |              | FY06 % of Total |              | FY09 % of Total |              | FY13 % of Total |              | FY14 % of Total |
|-------------------------------|--------------|-----------------|--------------|-----------------|--------------|-----------------|--------------|-----------------|
| South Knox School Corp (4325) | FY 2006      | Exp             | FY 2009      | Exp             | FY 2013      | Exp             | FY 2014      | Ехр             |
| Student Academic Achievement  | \$5,360,080  | 51.5%           | \$5,868,441  | 52.1%           | \$6,102,478  | 47.8%           | \$6,021,854  | 49.9%           |
| Student Instructional Support | \$712,446    | 6.8%            | \$854,907    | 7.6%            | \$909,329    | 7.1%            | \$909,747    | 7.5%            |
| Overhead and Operational      | \$2,120,684  | 20.4%           | \$2,786,970  | 24.7%           | \$3,461,404  | 27.1%           | \$3,446,233  | 28.6%           |
| Nonoperational                | \$2,215,152  | 21.3%           | \$1,757,733  | 15.6%           | \$2,304,771  | 18.0%           | \$1,683,728  | 14.0%           |
| Grand Total                   | \$10,408,362 |                 | \$11,268,051 |                 | \$12,777,981 |                 | \$12,061,562 |                 |

|                                                                        | FY 2006 | FY 2009 | FY 2013 | FY 2014 |
|------------------------------------------------------------------------|---------|---------|---------|---------|
| Student Instructional Expenditures (Academic Achievement plus Support) | 58.3%   | 59.7%   | 54.9%   | 57.5%   |