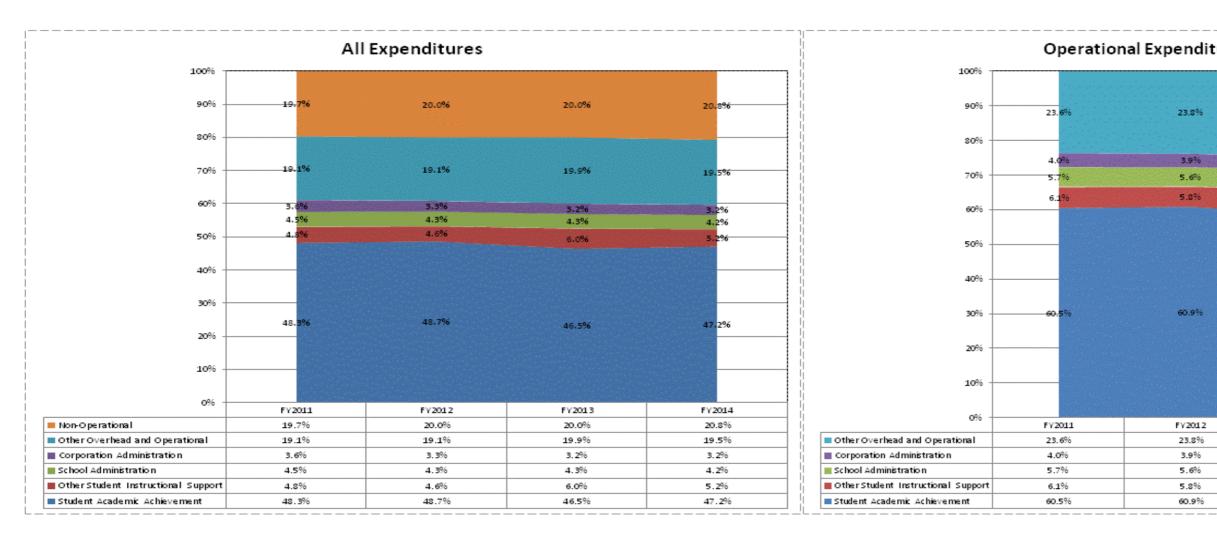

|                                   |              | FY06 % of Total |              | FY09 % of Total |              | FY13 % of Total |              | FY14 % of Total |
|-----------------------------------|--------------|-----------------|--------------|-----------------|--------------|-----------------|--------------|-----------------|
| South Harrison Com Schools (3190) | FY 2006      | Exp             | FY 2009      | Exp             | FY 2013      | Ехр             | FY 2014      | Exp             |
| Student Academic Achievement      | \$18,000,787 | 52.2%           | \$16,375,732 | 46.0%           | \$16,252,106 | 46.5%           | \$17,387,447 | 47.2%           |
| Student Instructional Support     | \$2,887,885  | 8.4%            | \$3,291,005  | 9.2%            | \$3,620,270  | 10.4%           | \$3,457,670  | 9.4%            |
| Overhead and Operational          | \$6,428,849  | 18.6%           | \$7,705,865  | 21.7%           | \$8,069,569  | 23.1%           | \$8,352,745  | 22.7%           |
| Nonoperational                    | \$7,161,400  | 20.8%           | \$8,205,943  | 23.1%           | \$7,006,644  | 20.0%           | \$7,660,762  | 20.8%           |
| Grand Total                       | \$34,478,921 |                 | \$35,578,544 |                 | \$34,948,589 |                 | \$36,858,623 |                 |

**FY 2013** 56.9%

**FY 2014** 56.6%

| es Only |               |
|---------|---------------|
|         |               |
| 24.7%   | <b>24</b> .4% |
|         |               |
|         |               |
| 3.7%    | 3.6%          |
| 5.6%    | 5.4%          |
| 7.8%    | 6.8%          |
| 58.2%   | 59.7%         |
| FY2013  | FY2014        |
| 24.7%   | 24.4%         |
| 3.7%    | 3.6%          |
| 5.6%    | 5.4%          |
| 7.8%    | 6.8%<br>59.7% |