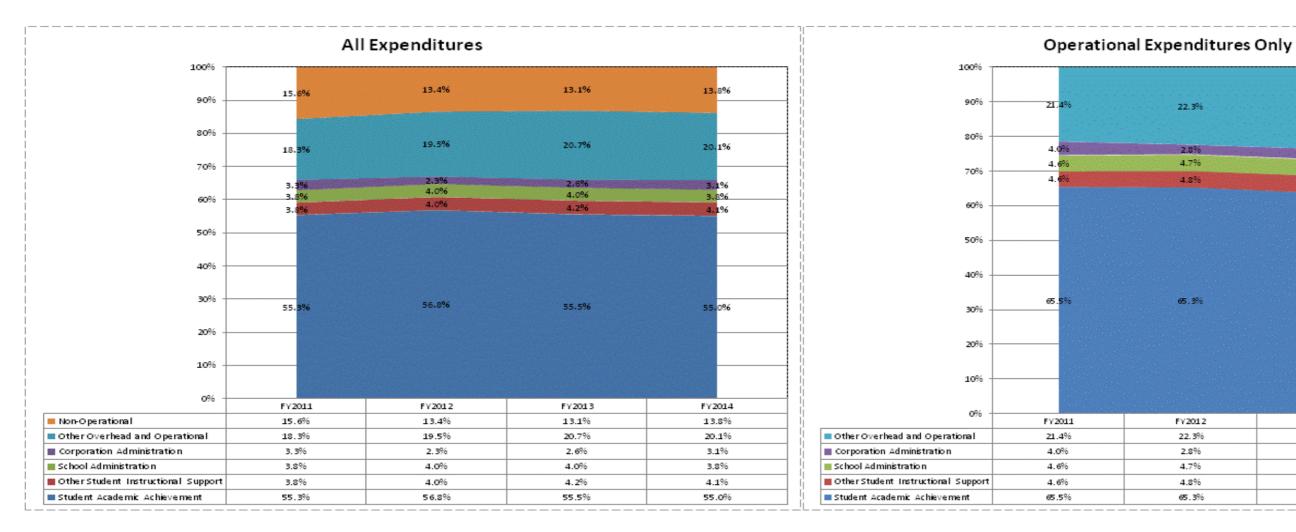

|                                      |               | FY06 % of Total |               | FY09 % of Total |               | FY13 % of Total |               | FY14 % of Total |
|--------------------------------------|---------------|-----------------|---------------|-----------------|---------------|-----------------|---------------|-----------------|
| South Bend Community Sch Corp (7205) | FY 2006       | Exp             | FY 2009       | Exp             | FY 2013       | Exp             | FY 2014       | Exp             |
| Student Academic Achievement         | \$147,535,080 | 51.8%           | \$134,871,080 | 54.4%           | \$127,362,846 | 55.5%           | \$121,429,031 | 55.0%           |
| Student Instructional Support        | \$22,534,596  | 7.9%            | \$19,704,755  | 8.0%            | \$18,652,121  | 8.1%            | \$17,514,167  | 7.9%            |
| Overhead and Operational             | \$56,560,470  | 19.8%           | \$56,122,440  | 22.7%           | \$53,422,202  | 23.3%           | \$51,214,132  | 23.2%           |
| Nonoperational                       | \$58,394,036  | 20.5%           | \$37,068,652  | 15.0%           | \$30,089,905  | 13.1%           | \$30,476,451  | 13.8%           |
| Grand Total                          | \$285,024,183 |                 | \$247,766,927 |                 | \$229,527,074 |                 | \$220,633,781 |                 |

|                                                                        | FY 2006 | FY 2009 |
|------------------------------------------------------------------------|---------|---------|
| Student Instructional Expenditures (Academic Achievement plus Support) | 59.7%   | 62.4%   |

**FY 2013** 63.6%

**FY 2014** 63.0%

23.6% 23.0% 3.0% 4.7% 4,6% 4.9% 63.7% 64.2% FY2013 FY2014 23.6% 23.0% 3.0% 3.3% 4.7% 4.6% 4.9% 4.9% 63.7% 64.2%

|                                                                                     |                  |                        |                    |                    | Increase from FY | Increase from FY | Increase from |
|-------------------------------------------------------------------------------------|------------------|------------------------|--------------------|--------------------|------------------|------------------|---------------|
| Account                                                                             | <u>FY 2006</u>   | <u>FY 2009</u>         | FY 2013            | <u>FY 2014</u>     | 2006             | 2009             | previous year |
| Student Academic Achievement                                                        |                  |                        |                    |                    |                  |                  |               |
| 11025 Regular Programs; Non Spec Ed Preschool                                       | \$0              | \$0                    | \$0                | \$0                | N/A              | N/A              | N/A           |
| 11050 Regular Programs; Full Day Kindergarten                                       | \$336,591        | \$1,575,196            | \$7,293,026        | \$6,708,148        | > 500%           | 326%             | -8%           |
| 11100 Regular Programs; Elementary                                                  | \$25,486,034     | \$36,447,485           | \$32,495,199       | \$31,764,155       | 25%              | -13%             | -2%           |
| 11200 Regular Programs; Middle/Junior High                                          | \$16,665,096     | \$22,080,481           | \$22,451,301       | \$20,708,304       | 24%              | -6%              | -8%           |
| 11300 Regular Programs; High School                                                 | \$15,566,426     | \$22,013,999           | \$21,203,331       | \$20,502,457       | 32%              | -7%              | -3%           |
| 11410 Vocational Education; Agriculture A                                           | \$6,853          | \$0                    | \$11,373           | \$72,447           | > 500%           | N/A              | > 500%        |
| 11440 Vocational Education; Health Occupations                                      | \$0              | \$2,340                | \$5,786            | \$6,297            | N/A              | <b>169%</b>      | 9%            |
| 11450 Vocational Education; Consumer and Homemaking                                 | \$0              | \$3,539                | \$5,326            | \$4,581            | N/A              | 29%              | -14%          |
| 11460 Vocational Education; Occupational Home Economics                             | \$0              | \$0                    | \$0                | \$775              | N/A              | N/A              | N/A           |
| 11470 Vocational Education; Business Education                                      | \$0              | \$5,574                | \$4,241            | \$10,356           | N/A              | 86%              | 144%          |
| 11480 Vocational Education; Industrial Education A                                  | \$158,510        | \$419,298              | \$378,203          | \$417,832          | 164%             | 0%               | 10%           |
| 11490 Vocational Education; Industrial Education B                                  | \$0              | \$4,027                | \$72,077           | \$79,750           | N/A              | > 500%           | 11%           |
| 11510 Vocational Education; Cooperative Education                                   | \$6,099          | \$1,138                | \$41               | \$17,241           | 183%             | > 500%           | > 500%        |
| 11590 Other Vocational Education Programs                                           | \$489,416        | \$428,658              | \$366,431          | \$519,096          | 6%               | 21%              | 42%           |
| 11630 Regular Programs; Alternative Education Programs; High School                 | \$112,486        | \$155,240              | \$1,407,212        | \$924,595          | > 500%           | <b>496%</b>      | -34%          |
| 12150 Gifted And Talented; High Ability Student Programs                            | \$196,008        | \$280,078              | \$342,868          | \$339,750          | 73%              | 21%              | -1%           |
| 12210 Mental Disabilities; Mild Mental Disabilities                                 | \$10,692,825     | \$15,615,452           | \$14,782,529       | \$12,756,423       | 19%              | -18%             | -14%          |
| 12230 Mental Disabilities; Severe Mental Disabilities                               | \$3,113,259      | \$4,746,319            | \$3,963,877        | \$4,107,897        | 32%              | -13%             | 4%            |
| 12310 Physical Impairment; Orthopedic Impairment                                    | \$550,543        | \$746,864              | \$588,359          | \$663,882          | 21%              | -11%             | 13%           |
| 12330 Physical Impairment; Visual Impairment                                        | \$118,993        | \$157,198              | \$76,768           | \$85,011           | -29%             | -46%             | 11%           |
| 12340 Physical Impairment; Hearing Impairment                                       | \$500,455        | \$818,255              | \$973,283          | \$857,584          | 71%              | 5%               | -12%          |
| 12350 Physical Impairment; Homebound                                                | \$166,489        | \$269,571              | \$219,013          | \$272,503          | 64%              | 1%               | 24%           |
| 12410 Emotional Disabilities; Emotional Disabilities; Full Time                     | \$0              | \$0                    | \$0                | \$0                | N/A              | N/A              | N/A           |
| 12510 Culturally Different; Communication Disorders                                 | \$0              | \$0                    | \$0                | \$0                | N/A              | N/A              | N/A           |
| 12520 Culturally Different; Compensatory                                            | \$767,782        | \$2,231,503            | \$714,626          | \$832,026          | 8%               | -63%             | 16%           |
| 12710 Equal Opportunity At Risk                                                     | \$1,101,830      | \$1,659,440            | \$1,622,819        | \$1,745,256        | 58%              | 5%               | 8%            |
| 12810 Special Education Preschool                                                   | \$3,878,061      | \$4,801,843            | \$1,089,672        | \$1,100,457        | -72%             | -77%             | 1%            |
| 12900 Other Special Programs                                                        | \$1,830,118      | \$2,442,322            | \$1,614,355        | \$1,198,855        | -34%             | -51%             | -26%          |
| 13100 Adult/Continuing Education Programs; Adult Basic Education                    | \$870,079        | \$1,229,942            | \$1,317,874        | \$1,262,488        | 45%              | 3%               | -4%           |
| 13200 Adult/Continuing Education Programs; Advanced Adult Education                 | \$456,621        | \$481,328              | \$99,903           | \$77,709           | -83%             | -84%             | -22%          |
| 13300 Adult/Continuing Education Programs; Occupational Programs                    | \$0              | \$0                    | \$0                | \$0                | N/A              | N/A              | N/A           |
| 13900 Adult/Continuing Education Programs; Other Adult/Continuing Education Program | \$19,886         | \$9,446                | \$0                | \$0                | -100%            | -100%            | N/A           |
| 14100 Summer School Programs; Elementary                                            | \$450,215        | \$323,758              | \$0                | \$71,859           | -84%             | -78%             | N/A           |
| 14200 Summer School Programs; Middle/Junior High School                             | \$0              | \$5,065                | \$93,219           | \$17,070           | N/A              | 237%             | -82%          |
| 14300 Summer School Programs; High School                                           | \$360,609        | \$434,949              | \$592,847          | \$556,979          | 54%              | 28%              | -6%           |
| 16100 Remediation Testing                                                           | \$169,996        | \$1,983,526            | \$302,007          | \$158,755          | -7%              | -92%             | -47%          |
| 22110 Improvement of Instruction; Service Area Direction                            | \$1,629,237      | \$1,950,009            | \$1,959,641        | \$1,509,405        | -7%              | -23%             | -23%          |
| 22120 Improvement of Instruction; Instruction and Curriculum Development            | \$3,246,900      | \$6,953,069            | \$6,949,896        | \$5,276,547        | 63%              | -24%             | -24%          |
| 22130 Improvement of Instruction; Instructional Staff Training                      | \$0              | \$0                    | \$0                | \$35,354           | N/A              | N/A              | N/A           |
| 22190 Improvement of Instruction; Other Improvement of Instructional Services       | \$0<br>\$0       | \$990                  | \$0                | ¢00,004<br>\$0     | N/A              | -100%            | N/A           |
| 22210 Library/Media Services; Service Area Direction                                | \$29,787         | \$41,813               | \$43,862           | \$58,587           | 97%              | 40%              | 34%           |
| 22220 Library/Media Services; School Library                                        | \$1,435,467      | \$2,163,551            | \$1,743,409        | \$1,721,458        | 20%              | -20%             | -1%           |
| 22230 Library/Media Services; Audiovisual                                           | \$32,154         | \$36,936               | \$35,575           | \$30,234           | -6%              | -18%             | -15%          |
| 22290 Library/Media Services; Other Educational Media Services                      | \$79,055         | \$178,856              | \$125,328          | \$202,697          | 156%             | 13%              | 62%           |
| 22900 Other Support Services, Instructional Staff                                   | \$7,9,035<br>\$0 | \$306,623              | \$1,644,455        | \$2,167,275        | N/A              | > 500%           | 32%           |
| 25510 Textbooks for Rent or Resale; Direction of Rental Service                     | \$0<br>\$0       | \$300,023<br>\$0       | \$1,044,455<br>\$0 | \$2,107,275        | N/A              | > 500 %<br>N/A   | N/A           |
| 25510 Textbooks for Rent or Resale; Textbooks, Workbooks, and Repairs               | \$0<br>\$492,675 | \$0<br>\$4,705         | ەر<br>\$8,773      | \$0<br>\$0         | -100%            | -100%            | -100%         |
| 25560 Textbooks for Rent or Resale; Textbooks and Workbooks                         | \$788,602        | \$4,705<br>\$1,860,695 | \$764,341          | əu<br>\$2,586,941  | 228%             | -100%            | 238%          |
| 26497 2007 Account Code - Teachers Retirement Fund                                  | \$788,602        | \$1,000,095<br>\$0     | \$764,341          | \$2,560,941<br>\$0 | 220%<br>N/A      | N/A              | 230%<br>N/A   |
| בטקטו בטטר הננטעווג נטעב - ובמנוובים הפוויפוונרווג רעווע                            | φ0,010,411       | ΨU                     | φυ                 | <b>۵</b> ۵         | IN/A             | IN/A             | IN/A          |