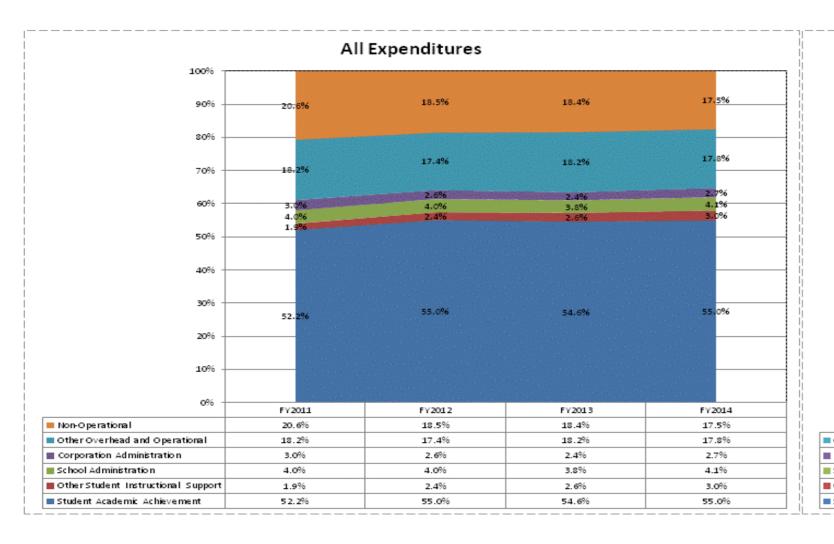

|                               |              | FY06 % of Total |              | FY09 % of Total |              | FY13 % of Total |              | FY14 % of Total |
|-------------------------------|--------------|-----------------|--------------|-----------------|--------------|-----------------|--------------|-----------------|
| South Adams Schools (35)      | FY 2006      | Ехр             | FY 2009      | Exp             | FY 2013      | Exp             | FY 2014      | Exp             |
| Student Academic Achievement  | \$6,464,115  | 53.1%           | \$8,254,427  | 53.2%           | \$8,026,837  | 54.6%           | \$8,267,810  | 55.0%           |
| Student Instructional Support | \$1,036,767  | 8.5%            | \$1,020,848  | 6.6%            | \$946,550    | 6.4%            | \$1,058,940  | 7.0%            |
| Overhead and Operational      | \$2,867,003  | 23.5%           | \$3,017,605  | 19.4%           | \$3,026,776  | 20.6%           | \$3,091,953  | 20.6%           |
| Nonoperational                | \$1,814,502  | 14.9%           | \$3,232,438  | 20.8%           | \$2,698,415  | 18.4%           | \$2,625,687  | 17.5%           |
| Grand Total                   | \$12,182,387 |                 | \$15,525,318 |                 | \$14,698,578 |                 | \$15,044,389 |                 |