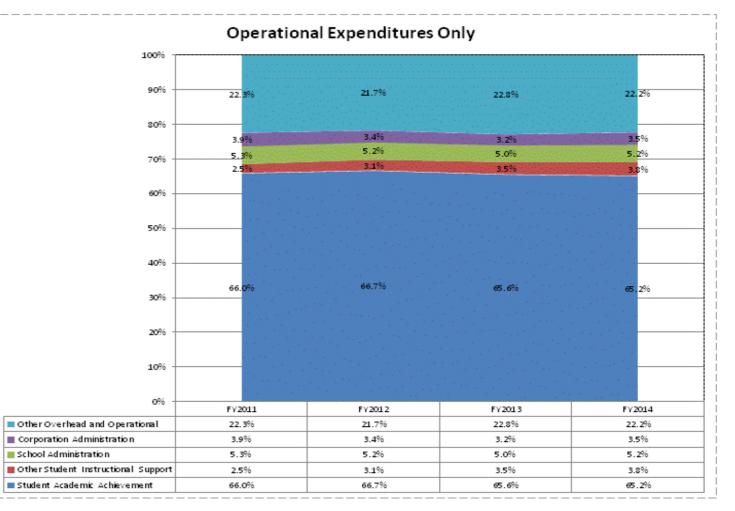

|                               |              | FY06 % of Total |              | FY09 % of Total |              | FY13 % of Total |              | FY14 % of Total |
|-------------------------------|--------------|-----------------|--------------|-----------------|--------------|-----------------|--------------|-----------------|
| South Adams Schools (35)      | FY 2006      | Ехр             | FY 2009      | Exp             | FY 2013      | Exp             | FY 2014      | Exp             |
| Student Academic Achievement  | \$6,464,115  | 53.1%           | \$8,254,427  | 53.2%           | \$8,026,837  | 54.6%           | \$8,267,810  | 55.0%           |
| Student Instructional Support | \$1,036,767  | 8.5%            | \$1,020,848  | 6.6%            | \$946,550    | 6.4%            | \$1,058,940  | 7.0%            |
| Overhead and Operational      | \$2,867,003  | 23.5%           | \$3,017,605  | 19.4%           | \$3,026,776  | 20.6%           | \$3,091,953  | 20.6%           |
| Nonoperational                | \$1,814,502  | 14.9%           | \$3,232,438  | 20.8%           | \$2,698,415  | 18.4%           | \$2,625,687  | 17.5%           |
| Grand Total                   | \$12,182,387 |                 | \$15,525,318 |                 | \$14,698,578 |                 | \$15,044,389 |                 |