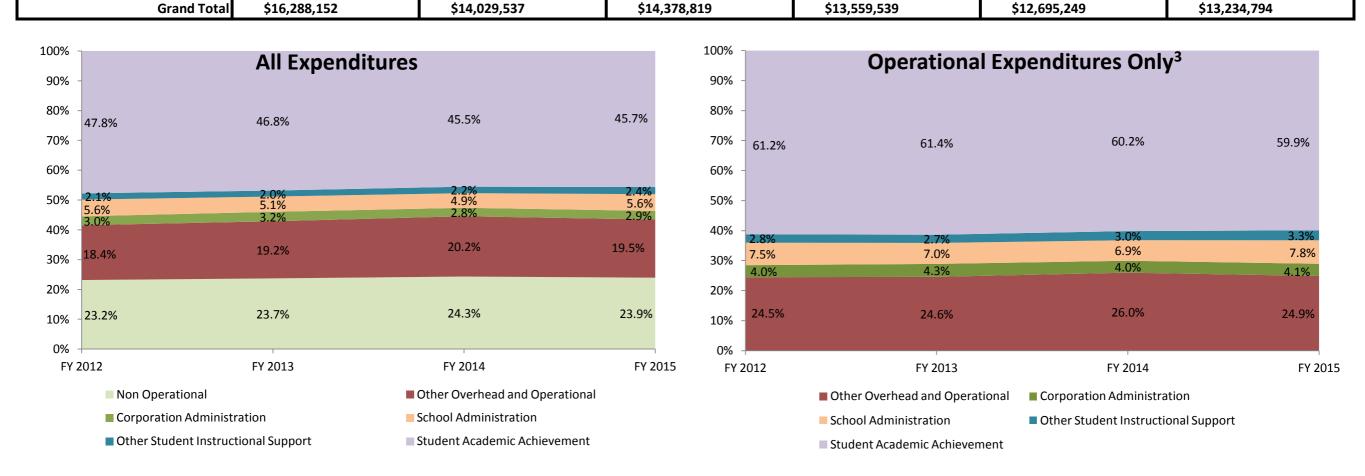

# School Corporation Expenditures by Account Biannual Financial Report Data South Putnam Community Schools (6705)

|                               | Instructional Expenditures |            |             |            |             |            |             |            |             |            |             |            |
|-------------------------------|----------------------------|------------|-------------|------------|-------------|------------|-------------|------------|-------------|------------|-------------|------------|
|                               | FY 2006                    |            | FY 2009     | $\theta^2$ | FY 201      | 2          | FY 201      | 3          | FY 201      | 4          | FY 201      | 5          |
|                               | Amount                     | % of Total | Amount      | % of Total | Amount      | % of Total | Amount      | % of Total | Amount      | % of Total | Amount      | % of Total |
| Student Academic Achievement  | \$6,897,437                | 42.3%      | \$6,869,282 | 49.0%      | \$6,869,359 | 47.8%      | \$6,348,956 | 46.8%      | \$5,778,727 | 45.5%      | \$6,041,903 | 45.7%      |
| Student Instructional Support | \$1,399,099                | 8.6%       | \$1,096,738 | 7.8%       | \$1,106,290 | 7.7%       | \$968,402   | 7.1%       | \$899,069   | 7.1%       | \$1,059,458 | 8.0%       |
| Total                         | \$8,296,536                | 50.9%      | \$7,966,020 | 56.8%      | \$7,975,649 | 55.5%      | \$7,317,357 | 54.0%      | \$6,677,796 | 52.6%      | \$7,101,361 | 53.7%      |

| Non Instructional Expenditures |             |                |             |                |             |            |             |            |             |            |             |            |
|--------------------------------|-------------|----------------|-------------|----------------|-------------|------------|-------------|------------|-------------|------------|-------------|------------|
|                                | FY 2006     | 5 <sup>1</sup> | FY 2009     | ) <sup>2</sup> | FY 201      | 2          | FY 201      | .3         | FY 201      | 4          | FY 201      | 5          |
|                                | Amount      | % of Total     | Amount      | % of Total     | Amount      | % of Total | Amount      | % of Total | Amount      | % of Total | Amount      | % of Total |
| Overhead and Operational       | \$3,094,371 | 19.0%          | \$3,012,665 | 21.5%          | \$3,073,559 | 21.4%      | \$3,026,805 | 22.3%      | \$2,928,962 | 23.1%      | \$2,963,749 | 22.4%      |
| Non Operational                | \$4,897,245 | 30.1%          | \$3,050,852 | 21.7%          | \$3,329,612 | 23.2%      | \$3,215,377 | 23.7%      | \$3,088,490 | 24.3%      | \$3,169,685 | 23.9%      |
| Not Categorized                | \$0         | 0.0%           | \$0         | 0.0%           | \$0         | 0.0%       | \$0         | 0.0%       | \$0         | 0.0%       | \$0         | 0.0%       |
| Total                          | \$7,991,616 | 49.1%          | \$6,063,517 | 43.2%          | \$6,403,170 | 44.5%      | \$6,242,182 | 46.0%      | \$6,017,452 | 47.4%      | \$6,133,434 | 46.3%      |
|                                |             |                |             |                |             |            |             |            |             |            |             |            |