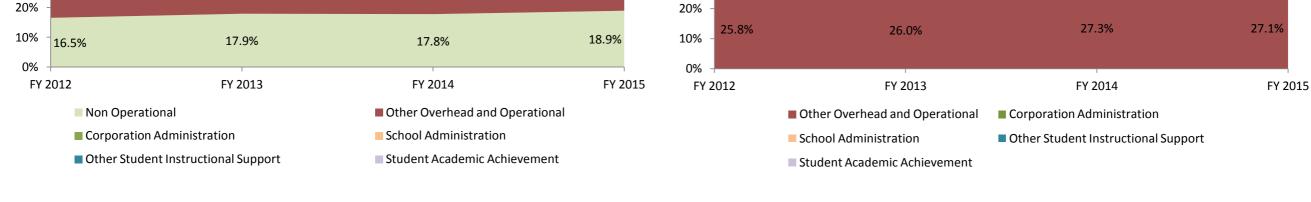

| Instructional Expenditures    |                      |            |                      |            |             |            |             |            |             |            |             |            |
|-------------------------------|----------------------|------------|----------------------|------------|-------------|------------|-------------|------------|-------------|------------|-------------|------------|
|                               | FY 2006 <sup>1</sup> |            | FY 2009 <sup>2</sup> |            | FY 2012     |            | FY 2013     |            | FY 2014     |            | FY 2015     |            |
|                               | Amount               | % of Total | Amount               | % of Total | Amount      | % of Total | Amount      | % of Total | Amount      | % of Total | Amount      | % of Total |
| Student Academic Achievement  | \$5,185,366          | 49.1%      | \$5,122,217          | 45.4%      | \$5,231,438 | 47.1%      | \$5,101,355 | 46.2%      | \$4,886,298 | 44.5%      | \$4,629,167 | 43.3%      |
| Student Instructional Support | \$746,317            | 7.1%       | \$881,289            | 7.8%       | \$905,016   | 8.1%       | \$891,982   | 8.1%       | \$882,615   | 8.0%       | \$884,348   | 8.3%       |
| Total                         | \$5,931,683          | 56.2%      | \$6,003,505          | 53.2%      | \$6,136,453 | 55.2%      | \$5,993,337 | 54.2%      | \$5,768,913 | 52.5%      | \$5,513,515 | 51.6%      |

| Non Instructional Expenditures |                                        |       |                      |                   |             |                   |             |                   |             |            |             |            |
|--------------------------------|----------------------------------------|-------|----------------------|-------------------|-------------|-------------------|-------------|-------------------|-------------|------------|-------------|------------|
|                                | FY 2006 <sup>1</sup> Amount % of Total |       | FY 2009 <sup>2</sup> |                   | FY 2012     |                   | FY 2013     |                   | FY 2014     |            | FY 2015     |            |
|                                |                                        |       | Amount               | Amount % of Total |             | Amount % of Total |             | Amount % of Total |             | % of Total | Amount      | % of Total |
| Overhead and Operational       | \$2,445,551                            | 23.2% | \$3,022,930          | 26.8%             | \$3,137,974 | 28.2%             | \$3,082,814 | 27.9%             | \$3,264,551 | 29.7%      | \$3,159,477 | 29.5%      |
| Non Operational                | \$2,176,754                            | 20.6% | \$2,263,552          | 20.0%             | \$1,835,263 | 16.5%             | \$1,977,573 | 17.9%             | \$1,951,243 | 17.8%      | \$2,020,691 | 18.9%      |
| Not Categorized                | \$0                                    | 0.0%  | \$0                  | 0.0%              | \$0         | 0.0%              | \$0         | 0.0%              | \$0         | 0.0%       | \$0         | 0.0%       |
| Total                          | \$4,622,305                            | 43.8% | \$5,286,482          | 46.8%             | \$4,973,237 | 44.8%             | \$5,060,387 | 45.8%             | \$5,215,794 | 47.5%      | \$5,180,168 | 48.4%      |
| Total                          | \$4,622,305                            | 43.8% | \$5,286,482          | 46.8%             | \$4,973,237 | 44.8%             | \$5,060,387 | 45.8%             | \$5,215,794 | 47.5%      | \$5,180,168 |            |