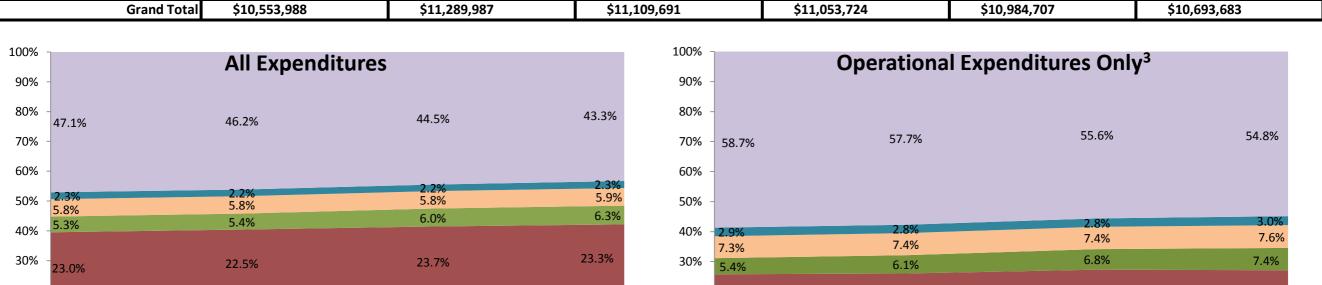

| Instructional Expenditures    |                      |            |                      |            |             |            |             |            |             |            |             |            |
|-------------------------------|----------------------|------------|----------------------|------------|-------------|------------|-------------|------------|-------------|------------|-------------|------------|
|                               | FY 2006 <sup>1</sup> |            | FY 2009 <sup>2</sup> |            | FY 2012     |            | FY 2013     |            | FY 2014     |            | FY 2015     |            |
|                               | Amount               | % of Total | Amount               | % of Total | Amount      | % of Total | Amount      | % of Total | Amount      | % of Total | Amount      | % of Total |
| Student Academic Achievement  | \$5,185,366          | 49.1%      | \$5,122,217          | 45.4%      | \$5,231,438 | 47.1%      | \$5,101,355 | 46.2%      | \$4,886,298 | 44.5%      | \$4,629,167 | 43.3%      |
| Student Instructional Support | \$746,317            | 7.1%       | \$881,289            | 7.8%       | \$905,016   | 8.1%       | \$891,982   | 8.1%       | \$882,615   | 8.0%       | \$884,348   | 8.3%       |
| Total                         | \$5,931,683          | 56.2%      | \$6,003,505          | 53.2%      | \$6,136,453 | 55.2%      | \$5,993,337 | 54.2%      | \$5,768,913 | 52.5%      | \$5,513,515 | 51.6%      |

| Non Instructional Expenditures |                                        |       |                      |                   |             |                   |             |                   |             |            |             |            |
|--------------------------------|----------------------------------------|-------|----------------------|-------------------|-------------|-------------------|-------------|-------------------|-------------|------------|-------------|------------|
|                                | FY 2006 <sup>1</sup> Amount % of Total |       | FY 2009 <sup>2</sup> |                   | FY 2012     |                   | FY 2013     |                   | FY 2014     |            | FY 2015     |            |
|                                |                                        |       | Amount               | Amount % of Total |             | Amount % of Total |             | Amount % of Total |             | % of Total | Amount      | % of Total |
| Overhead and Operational       | \$2,445,551                            | 23.2% | \$3,022,930          | 26.8%             | \$3,137,974 | 28.2%             | \$3,082,814 | 27.9%             | \$3,264,551 | 29.7%      | \$3,159,477 | 29.5%      |
| Non Operational                | \$2,176,754                            | 20.6% | \$2,263,552          | 20.0%             | \$1,835,263 | 16.5%             | \$1,977,573 | 17.9%             | \$1,951,243 | 17.8%      | \$2,020,691 | 18.9%      |
| Not Categorized                | \$0                                    | 0.0%  | \$0                  | 0.0%              | \$0         | 0.0%              | \$0         | 0.0%              | \$0         | 0.0%       | \$0         | 0.0%       |
| Total                          | \$4,622,305                            | 43.8% | \$5,286,482          | 46.8%             | \$4,973,237 | 44.8%             | \$5,060,387 | 45.8%             | \$5,215,794 | 47.5%      | \$5,180,168 | 48.4%      |
| Total                          | \$4,622,305                            | 43.8% | \$5,286,482          | 46.8%             | \$4,973,237 | 44.8%             | \$5,060,387 | 45.8%             | \$5,215,794 | 47.5%      | \$5,180,168 |            |