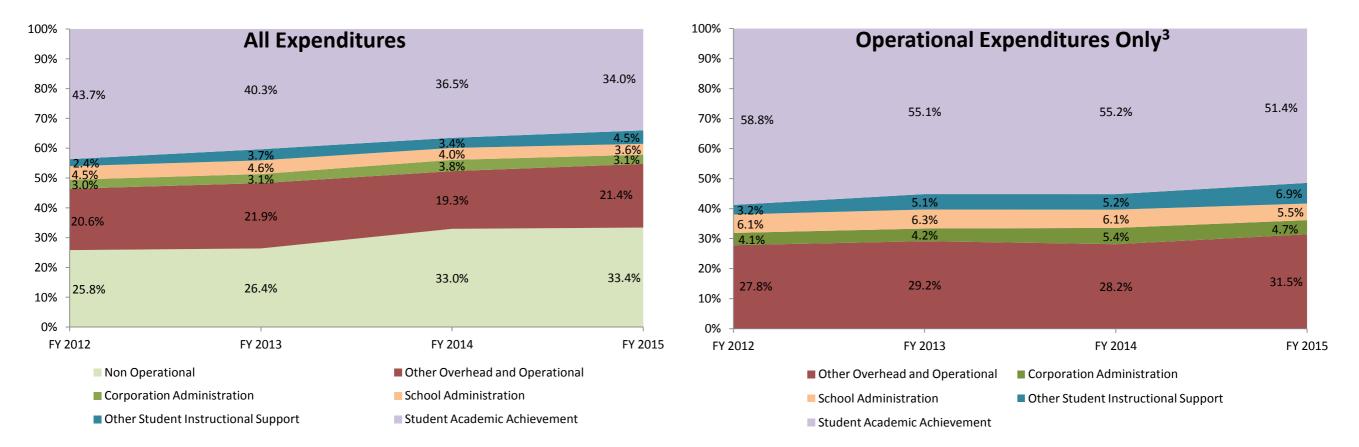

| Instructional Expenditures    |                      |            |                      |            |              |            |              |            |             |            |              |            |
|-------------------------------|----------------------|------------|----------------------|------------|--------------|------------|--------------|------------|-------------|------------|--------------|------------|
|                               | FY 2006 <sup>1</sup> |            | FY 2009 <sup>2</sup> |            | FY 2012      |            | FY 2013      |            | FY 2014     |            | FY 2015      |            |
|                               | Amount               | % of Total | Amount               | % of Total | Amount       | % of Total | Amount       | % of Total | Amount      | % of Total | Amount       | % of Total |
| Student Academic Achievement  | \$9,677,286          | 34.7%      | \$9,626,709          | 42.3%      | \$9,189,696  | 43.7%      | \$8,579,224  | 40.3%      | \$7,930,769 | 36.5%      | \$8,151,335  | 34.0%      |
| Student Instructional Support | \$1,316,922          | 4.7%       | \$1,448,836          | 6.4%       | \$1,451,873  | 6.9%       | \$1,768,824  | 8.3%       | \$1,609,371 | 7.4%       | \$1,954,917  | 8.2%       |
| Total                         | \$10,994,208         | 39.4%      | \$11,075,546         | 48.7%      | \$10,641,569 | 50.6%      | \$10,348,048 | 48.7%      | \$9,540,140 | 43.9%      | \$10,106,252 | 42.2%      |

| Non Instructional Expenditures |                                    |                                                                       |                                                                                                          |                                                                                                                                                          |                                                                                                                                                                                                    |                                                                                                                                                                                                                                 |                                                                                                                                                                                                                                                                      |                                                                                                                                                                                                                                                                                                        |                                                                                                                                                                                                                                                                                                                                                                                                                                                                                                                                                                                                                                                                                                    |                                                                                                                                                                                                                                                                                                                                                                                                            |                                                                                                                                                                                                                                                                                                                                                                                                                                                                                                                                                                                                                                                                                                        |  |
|--------------------------------|------------------------------------|-----------------------------------------------------------------------|----------------------------------------------------------------------------------------------------------|----------------------------------------------------------------------------------------------------------------------------------------------------------|----------------------------------------------------------------------------------------------------------------------------------------------------------------------------------------------------|---------------------------------------------------------------------------------------------------------------------------------------------------------------------------------------------------------------------------------|----------------------------------------------------------------------------------------------------------------------------------------------------------------------------------------------------------------------------------------------------------------------|--------------------------------------------------------------------------------------------------------------------------------------------------------------------------------------------------------------------------------------------------------------------------------------------------------|----------------------------------------------------------------------------------------------------------------------------------------------------------------------------------------------------------------------------------------------------------------------------------------------------------------------------------------------------------------------------------------------------------------------------------------------------------------------------------------------------------------------------------------------------------------------------------------------------------------------------------------------------------------------------------------------------|------------------------------------------------------------------------------------------------------------------------------------------------------------------------------------------------------------------------------------------------------------------------------------------------------------------------------------------------------------------------------------------------------------|--------------------------------------------------------------------------------------------------------------------------------------------------------------------------------------------------------------------------------------------------------------------------------------------------------------------------------------------------------------------------------------------------------------------------------------------------------------------------------------------------------------------------------------------------------------------------------------------------------------------------------------------------------------------------------------------------------|--|
| FY 2006 <sup>1</sup>           |                                    | FY 2009 <sup>2</sup>                                                  |                                                                                                          | FY 2012                                                                                                                                                  |                                                                                                                                                                                                    | FY 2013                                                                                                                                                                                                                         |                                                                                                                                                                                                                                                                      | FY 2014                                                                                                                                                                                                                                                                                                |                                                                                                                                                                                                                                                                                                                                                                                                                                                                                                                                                                                                                                                                                                    | FY 2015                                                                                                                                                                                                                                                                                                                                                                                                    |                                                                                                                                                                                                                                                                                                                                                                                                                                                                                                                                                                                                                                                                                                        |  |
| Amount                         | % of Total                         | Amount                                                                | % of Total                                                                                               | Amount                                                                                                                                                   | % of Total                                                                                                                                                                                         | Amount                                                                                                                                                                                                                          | % of Total                                                                                                                                                                                                                                                           | Amount                                                                                                                                                                                                                                                                                                 | % of Total                                                                                                                                                                                                                                                                                                                                                                                                                                                                                                                                                                                                                                                                                         | Amount                                                                                                                                                                                                                                                                                                                                                                                                     | % of Total                                                                                                                                                                                                                                                                                                                                                                                                                                                                                                                                                                                                                                                                                             |  |
| \$6,099,170                    | 21.9%                              | \$5,674,951                                                           | 24.9%                                                                                                    | \$4,967,217                                                                                                                                              | 23.6%                                                                                                                                                                                              | \$5,307,116                                                                                                                                                                                                                     | 25.0%                                                                                                                                                                                                                                                                | \$5,021,323                                                                                                                                                                                                                                                                                            | 23.1%                                                                                                                                                                                                                                                                                                                                                                                                                                                                                                                                                                                                                                                                                              | \$5,862,784                                                                                                                                                                                                                                                                                                                                                                                                | 24.5%                                                                                                                                                                                                                                                                                                                                                                                                                                                                                                                                                                                                                                                                                                  |  |
| \$10,787,715                   | 38.7%                              | \$6,004,495                                                           | 26.4%                                                                                                    | \$5,431,562                                                                                                                                              | 25.8%                                                                                                                                                                                              | \$5,608,719                                                                                                                                                                                                                     | 26.4%                                                                                                                                                                                                                                                                | \$7,159,431                                                                                                                                                                                                                                                                                            | 33.0%                                                                                                                                                                                                                                                                                                                                                                                                                                                                                                                                                                                                                                                                                              | \$8,000,521                                                                                                                                                                                                                                                                                                                                                                                                | 33.4%                                                                                                                                                                                                                                                                                                                                                                                                                                                                                                                                                                                                                                                                                                  |  |
| \$0                            | 0.0%                               | \$0                                                                   | 0.0%                                                                                                     | \$0                                                                                                                                                      | 0.0%                                                                                                                                                                                               | \$0                                                                                                                                                                                                                             | 0.0%                                                                                                                                                                                                                                                                 | \$0                                                                                                                                                                                                                                                                                                    | 0.0%                                                                                                                                                                                                                                                                                                                                                                                                                                                                                                                                                                                                                                                                                               | \$0                                                                                                                                                                                                                                                                                                                                                                                                        | 0.0%                                                                                                                                                                                                                                                                                                                                                                                                                                                                                                                                                                                                                                                                                                   |  |
| \$16,886,886                   | 60.6%                              | \$11,679,446                                                          | 51.3%                                                                                                    | \$10,398,780                                                                                                                                             | 49.4%                                                                                                                                                                                              | \$10,915,835                                                                                                                                                                                                                    | 51.3%                                                                                                                                                                                                                                                                | \$12,180,754                                                                                                                                                                                                                                                                                           | 56.1%                                                                                                                                                                                                                                                                                                                                                                                                                                                                                                                                                                                                                                                                                              | \$13,863,306                                                                                                                                                                                                                                                                                                                                                                                               | 57.8%                                                                                                                                                                                                                                                                                                                                                                                                                                                                                                                                                                                                                                                                                                  |  |
|                                | \$6,099,170<br>\$10,787,715<br>\$0 | Amount % of Total   \$6,099,170 21.9%   \$10,787,715 38.7%   \$0 0.0% | Amount % of Total Amount   \$6,099,170 21.9% \$5,674,951   \$10,787,715 38.7% \$6,004,495   \$0 0.0% \$0 | FY 2006¹ FY 2009²   Amount % of Total Amount % of Total   \$6,099,170 21.9% \$5,674,951 24.9%   \$10,787,715 38.7% \$6,004,495 26.4%   \$0 0.0% \$0 0.0% | FY 2006¹ FY 2009² FY 201   Amount % of Total Amount % of Total Amount   \$6,099,170 21.9% \$5,674,951 24.9% \$4,967,217   \$10,787,715 38.7% \$6,004,495 26.4% \$5,431,562   \$0 0.0% \$0 0.0% \$0 | FY 2006¹ FY 2009² FY 2012   Amount % of Total Amount % of Total Amount % of Total   \$6,099,170 21.9% \$5,674,951 24.9% \$4,967,217 23.6%   \$10,787,715 38.7% \$6,004,495 26.4% \$5,431,562 25.8%   \$0 0.0% \$0 0.0% \$0 0.0% | FY 2006¹ FY 2009² FY 2012 FY 201   Amount % of Total Amount % of Total Amount % of Total Amount   \$6,099,170 21.9% \$5,674,951 24.9% \$4,967,217 23.6% \$5,307,116   \$10,787,715 38.7% \$6,004,495 26.4% \$5,431,562 25.8% \$5,608,719   \$0 0.0% \$0 0.0% \$0 \$0 | FY 2006¹ FY 2009² FY 2012 FY 2013   Amount % of Total Amount % of Total Amount % of Total Amount % of Total   \$6,099,170 21.9% \$5,674,951 24.9% \$4,967,217 23.6% \$5,307,116 25.0%   \$10,787,715 38.7% \$6,004,495 26.4% \$5,431,562 25.8% \$5,608,719 26.4%   \$0 0.0% \$0 0.0% \$0 0.0% \$0 0.0% | FY 2006¹ FY 2009² FY 2012 FY 2013 FY 201   Amount % of Total < | FY 2006¹ FY 2009² FY 2012 FY 2013 FY 2014 FY 2014 FY 2014 FY 2014 FY 2014 FY 2014 Amount % of Total States 25.0% \$5,021,323 23.1% \$10,787,715 38.7% \$6,004,495 26.4% \$5,431,562 25.8% \$5,608,719 26.4% \$7,159,431 33.0%   \$0 0.0% \$0 0.0% \$0 0.0% \$0 0.0% \$0 0.0% | FY 2006¹ FY 2009² FY 2012 FY 2013 FY 2014 FY 201   Amount % of Total % of Total </td |  |

| Grand Total | \$27,881,094 | \$22,754,992 | \$21,040,349 | \$21,263,883 | \$21,720,893 | \$23,969,558 |
|-------------|--------------|--------------|--------------|--------------|--------------|--------------|