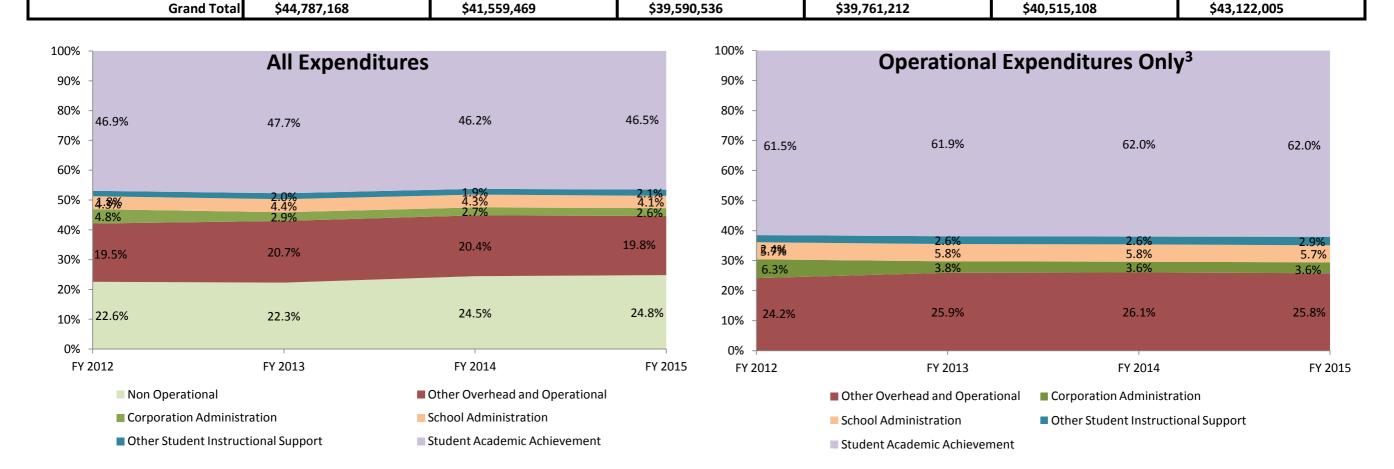

| Instructional Expenditures    |              |            |              |                |              |            |              |            |              |            |              |            |
|-------------------------------|--------------|------------|--------------|----------------|--------------|------------|--------------|------------|--------------|------------|--------------|------------|
|                               | FY 2006      | <b>5</b> 1 | FY 2009      | 9 <sup>2</sup> | FY 201       | 2          | FY 201       | 3          | FY 201       | 4          | FY 201       | 5          |
|                               | Amount       | % of Total | Amount       | % of Total     | Amount       | % of Total | Amount       | % of Total | Amount       | % of Total | Amount       | % of Total |
| Student Academic Achievement  | \$21,066,118 | 47.0%      | \$13,907,759 | 33.5%          | \$18,571,074 | 46.9%      | \$18,983,598 | 47.7%      | \$18,737,360 | 46.2%      | \$20,061,462 | 46.5%      |
| Student Instructional Support | \$2,089,095  | 4.7%       | \$1,447,543  | 3.5%           | \$2,436,545  | 6.2%       | \$2,529,721  | 6.4%       | \$2,525,397  | 6.2%       | \$2,672,634  | 6.2%       |
| Total                         | \$23,155,213 | 51.7%      | \$15,355,303 | 36.9%          | \$21,007,619 | 53.1%      | \$21,513,320 | 54.1%      | \$21,262,757 | 52.5%      | \$22,734,096 | 52.7%      |

| Non Instructional Expenditures |                   |                      |              |                      |              |            |              |            |              |            |              |            |
|--------------------------------|-------------------|----------------------|--------------|----------------------|--------------|------------|--------------|------------|--------------|------------|--------------|------------|
|                                | FY 2006           | FY 2006 <sup>1</sup> |              | FY 2009 <sup>2</sup> |              | FY 2012    |              | FY 2013    |              | 4          | FY 2015      |            |
|                                | Amount % of Total |                      | Amount       | % of Total           | Amount       | % of Total | Amount       | % of Total | Amount       | % of Total | Amount       | % of Total |
| Overhead and Operational       | \$7,912,422       | 17.7%                | \$18,356,644 | 44.2%                | \$9,650,277  | 24.4%      | \$9,384,807  | 23.6%      | \$9,344,014  | 23.1%      | \$9,687,430  | 22.5%      |
| Non Operational                | \$13,719,533      | 30.6%                | \$7,847,522  | 18.9%                | \$8,932,640  | 22.6%      | \$8,863,086  | 22.3%      | \$9,908,337  | 24.5%      | \$10,700,478 | 24.8%      |
| Not Categorized                | \$0               | 0.0%                 | \$0          | 0.0%                 | \$0          | 0.0%       | \$0          | 0.0%       | \$0          | 0.0%       | \$0          | 0.0%       |
| Total                          | \$21,631,955      | 48.3%                | \$26,204,167 | 63.1%                | \$18,582,917 | 46.9%      | \$18,247,893 | 45.9%      | \$19,252,351 | 47.5%      | \$20,387,909 | 47.3%      |
|                                |                   |                      |              | -                    |              | -          |              |            |              |            |              |            |