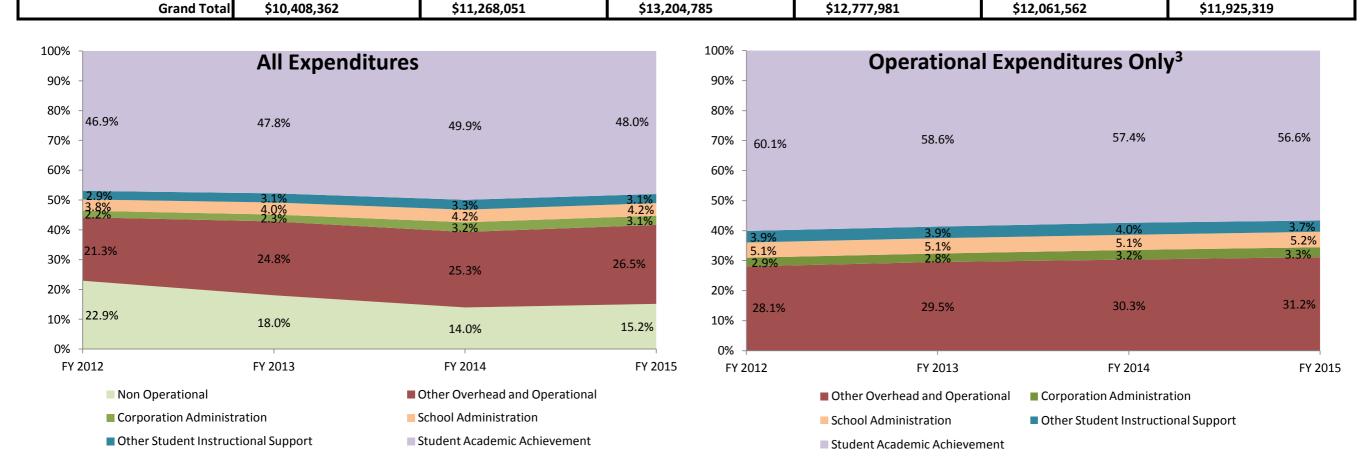

## School Corporation Expenditures by Account Biannual Financial Report Data South Knox School Corp (4325)

|                               | Instructional Expenditures |                      |             |            |             |            |             |            |             |            |             |            |
|-------------------------------|----------------------------|----------------------|-------------|------------|-------------|------------|-------------|------------|-------------|------------|-------------|------------|
| FY 2006 <sup>1</sup>          |                            | FY 2009 <sup>2</sup> |             | FY 2012    |             | FY 2013    |             | FY 2014    |             | FY 201     | 5           |            |
|                               | Amount                     | % of Total           | Amount      | % of Total | Amount      | % of Total | Amount      | % of Total | Amount      | % of Total | Amount      | % of Total |
| Student Academic Achievement  | \$5,360,080                | 51.5%                | \$5,868,441 | 52.1%      | \$6,195,579 | 46.9%      | \$6,102,478 | 47.8%      | \$6,021,854 | 49.9%      | \$5,722,254 | 48.0%      |
| Student Instructional Support | \$712,446                  | 6.8%                 | \$854,907   | 7.6%       | \$877,327   | 6.6%       | \$909,329   | 7.1%       | \$909,747   | 7.5%       | \$867,183   | 7.3%       |
| Total                         | \$6,072,526                | 58.3%                | \$6,723,347 | 59.7%      | \$7,072,906 | 53.6%      | \$7,011,806 | 54.9%      | \$6,931,601 | 57.5%      | \$6,589,437 | 55.3%      |

| Non Instructional Expenditures |                      |            |             |                |             |            |             |            |             |            |             |            |
|--------------------------------|----------------------|------------|-------------|----------------|-------------|------------|-------------|------------|-------------|------------|-------------|------------|
|                                | FY 2006 <sup>1</sup> |            | FY 2009     | 9 <sup>2</sup> | FY 201      | 2          | FY 2013     |            | FY 201      | 4          | FY 2015     |            |
|                                | Amount               | % of Total | Amount      | % of Total     | Amount      | % of Total | Amount      | % of Total | Amount      | % of Total | Amount      | % of Total |
| Overhead and Operational       | \$2,120,684          | 20.4%      | \$2,786,970 | 24.7%          | \$3,105,133 | 23.5%      | \$3,461,404 | 27.1%      | \$3,446,233 | 28.6%      | \$3,527,873 | 29.6%      |
| Non Operational                | \$2,215,152          | 21.3%      | \$1,757,733 | 15.6%          | \$3,026,746 | 22.9%      | \$2,304,771 | 18.0%      | \$1,683,728 | 14.0%      | \$1,808,009 | 15.2%      |
| Not Categorized                | \$0                  | 0.0%       | \$0         | 0.0%           | \$0         | 0.0%       | \$0         | 0.0%       | \$0         | 0.0%       | \$0         | 0.0%       |
| Total                          | \$4,335,836          | 41.7%      | \$4,544,704 | 40.3%          | \$6,131,879 | 46.4%      | \$5,766,175 | 45.1%      | \$5,129,961 | 42.5%      | \$5,335,882 | 44.7%      |
|                                | •                    | •          |             |                |             |            |             |            |             |            |             |            |

Note 1: FY 2006 is included per IC 20-42.5-3-5. The Prorated by Fund accounts are included in the appropriate expenditure category.

Note 2: FY 2009 is included because it is the first year that the State Board of Accounts used the Accounting and Financial Regulatory Reporting Manual that is currently in place.

Note 3: Operational expenditures exclude: Non Operational expenditure type, Property object codes, and Adult/Continuing Education accounts.

|                |                                      | South Knox School                                                                                     | Corp (4325)          |                       |                       |                       | Pei           | rcent Chang    | e             |
|----------------|--------------------------------------|-------------------------------------------------------------------------------------------------------|----------------------|-----------------------|-----------------------|-----------------------|---------------|----------------|---------------|
|                |                                      |                                                                                                       |                      |                       |                       |                       | 2006 to       | 2009 to        | 2014 to       |
| Account        |                                      |                                                                                                       | FY 2006              | FY 2009               | FY 2014               | FY 2015               | 2015          | 2015           | 2015          |
| 11050          | Regular Programs                     | Full Day Kindergarten                                                                                 | \$145,838            | \$294,807             | \$318,019             | \$317,054             | 117.4%        | 7.5%           | -0.3%         |
| 11100          | Regular Programs                     | Elementary                                                                                            | \$1,614,236          | \$2,200,468           | \$2,176,075           | \$1,971,619           | 22.1%         | -10.4%         | -9.4%         |
| 11300          | Regular Programs                     | High School                                                                                           | \$1,234,300          | \$1,847,181           | \$1,859,387           | \$1,760,680           | 42.6%         | -4.7%          | -5.3%         |
| 11350          | Regular Programs                     | High School - Academic Honors Diploma                                                                 | \$7,792              | \$0                   | \$0                   | \$0                   | NA            | NA             | NA            |
| 11355          | Regular Programs                     | High School - Acad. Honors High Ability Students                                                      | \$0                  | \$55,903              | \$58,563              | \$58,159              | NA            | 4.0%           | -0.7%         |
| 11420          | Regular Programs                     | Vocational Education - Agriculture B                                                                  | \$45,202             | \$57,479              | \$57 <i>,</i> 855     | \$50,574              | 11.9%         | -12.0%         | -12.6%        |
| 11450          | Regular Programs                     | Vocational Education - Consumer and Homemaking                                                        | \$78,896             | \$55,894              | \$64,148              | \$64,279              | -18.5%        | 15.0%          | 0.2%          |
| 12110          | Special Programs                     | Gifted and Talented - Gifted And Talented                                                             | \$10,854             | \$0                   | \$0                   | \$0                   | NA            | NA             |               |
| 12150          | Special Programs<br>Special Programs | Gifted and Talented - High Ability Student Programs<br>Mental Disabilities - Mild Mental Disabilities | \$0<br>\$128,287     | \$23,767<br>\$267,806 | \$27,667<br>\$252,875 | \$29,507<br>\$296 508 | NA<br>131.1%  | 24.2%<br>10.7% | 6.7%<br>16.8% |
| 12210<br>12350 | Special Programs                     | Physical Impairment - Homebound                                                                       | \$128,287<br>\$5,009 | \$207,800<br>\$5,043  | \$253,875<br>\$1,454  | \$296,508<br>\$3,165  | -36.8%        | -37.3%         | 10.8%         |
| 12350          | Special Programs                     | Emotional Disabilities - Full Time                                                                    | \$1,341              | \$12,658              | \$1,434<br>\$0        | \$3,105               | -30.876<br>NA | -37.3%<br>NA   | NA            |
| 12610          | Special Programs                     | Learning Disability                                                                                   | \$146,284            | \$216,029             | \$208,127             | \$197,983             | 35.3%         | -8.4%          | -4.9%         |
| 12810          | Special Programs                     | Special Education Preschool                                                                           | \$23,731             | \$7,779               | \$24,939              | \$28,813              | 21.4%         | 270.4%         | 15.5%         |
| 14100          | Summer School Programs               | Elementary                                                                                            | \$25,661             | \$24,573              | \$27,292              | \$29,961              | 16.8%         | 21.9%          | 9.8%          |
| 14300          | Summer School Programs               | High School                                                                                           | \$21,469             | \$32,012              | \$15,742              | \$14,655              | -31.7%        | -54.2%         | -6.9%         |
| 16100          | Remediation                          | Remediation Testing                                                                                   | \$14,832             | \$14,895              | \$10,316              | \$8,215               | -44.6%        | -44.8%         | -20.4%        |
| 16200          | Remediation                          | Preventive Remediation                                                                                | \$9,408              | \$3,390               | \$4,443               | \$2,800               | -70.2%        | -17.4%         | -37.0%        |
| 17300          | Pay. to Other Gov. Units in State    | Area Vocat. School (Part. Share)                                                                      | \$60,963             | \$39,687              | \$55,823              | \$53,901              | -11.6%        | 35.8%          | -3.4%         |
| 17400          | Pay. to Other Gov. Units in State    | Joint Services and Supply - Special Ed.                                                               | \$152,408            | \$154,853             | \$169,835             | \$184,991             | 21.4%<br>NA   | 19.5%          | 8.9%          |
| 22110<br>22130 | Instruction<br>Instruction           | Imp. of Instruction - Service Area Direction<br>Imp. of Instruction - Instructional Staff Training    | \$6,023<br>\$26,469  | \$1,137<br>\$24,128   | \$0<br>\$3,598        | \$0<br>\$3,382        | -87.2%        | NA<br>-86.0%   | NA<br>6.0%-   |
| 22130          | Instruction                          | Library/Media Services - Service Area Direction                                                       | \$20,409             | \$24,128<br>\$0       | \$1,968               | \$3,382<br>\$2,016    | -87.2%<br>NA  | -80.0%<br>NA   | -0.0%         |
| 22220          | Instruction                          | Library/Media Services - School Library                                                               | \$119,803            | \$166,626             | \$140,658             | \$124,083             | 3.6%          | -25.5%         | -11.8%        |
| 22230          | Instruction                          | Library/Media Services - Audiovisual                                                                  | \$815                | \$1,281               | \$1,384               | \$0                   | NA            | NA             | NA            |
| 22250          | Instruction                          | Library/Media Services - Computer Assisted Instruc. Services                                          | \$8,257              | \$17,928              | \$9,975               | \$15,287              | 85.1%         | -14.7%         | 53.3%         |
| 22310          | Instruction                          | Instruc. Related Tech Tech. Service Supervision and Admin.                                            | \$86,581             | \$87,051              | \$56 <i>,</i> 978     | \$58 <i>,</i> 153     | -32.8%        | -33.2%         | 2.1%          |
| 22320          | Instruction                          | Instruc. Related Tech Student Learning Centers                                                        | \$0                  | \$44,499              | \$183,113             | \$135,334             | NA            | 204.1%         | -26.1%        |
| 22360          | Instruction                          | Instruc. Related Tech Network Support                                                                 | \$74,323             | \$1,645               | \$63,329              | \$75,523              | 1.6%          | 4490.4%        | 19.3%         |
| 22370          | Instruction                          | Instruc. Related Tech Hardware Maintenance and Support                                                | \$0                  | \$110,849             | \$99,390              | \$111,645             | NA            | 0.7%           | 12.3%         |
| 25520          | Central Services                     | Textbks. for Rent/Resale - Textbks., Workbooks, & Repairs                                             | \$108,526            | \$99,057              | \$126,524             | \$119,690             | 10.3%         | 20.8%          | -5.4%         |
| 25540<br>26497 | Central Services<br>NA               | Textbks. for Rent/Resale - Other Textbook Rental Service<br>Teachers Retir. Fund - 07 Acct. Code      | \$0<br>\$197 590     | \$16<br>\$0           | \$1,380<br>\$0        | \$4,275<br>\$0        | NA<br>NA      | 26621.6%<br>NA | 209.8%<br>NA  |
| 20497          | NA                                   | Teachers Reth. Fund - 07 Acct. Code                                                                   | \$187,580            | ŞU                    | \$0                   | ŞU                    | INA           | INA            | NA            |
|                | Student                              | Academic Achievement Total                                                                            | \$4,344,888          | \$5,868,441           | \$6,021,854           | \$5,722,254           | 31.7%         | -2.5%          | -5.0%         |
|                |                                      | Student Instructio                                                                                    | nal Support          |                       |                       |                       |               |                |               |
| 21220          | Students                             | Guidance Services - Counseling Services                                                               | \$132,905            | \$185,904             | \$234,597             | \$198,362             | 49.3%         | 6.7%           | -15.4%        |
| 21240          | Students                             | Guidance Services - Information Services                                                              | \$2,443              | \$0                   | \$0                   | \$0                   | NA            | NA             | NA            |
| 21320          | Students                             | Health Services - Medical Services                                                                    | \$600                | \$600                 | \$756                 | \$600                 | 0.0%          | 0.0%           | -20.6%        |
| 21340          | Students                             | Health Services - Nurse Services                                                                      | \$51,931             | \$91,436              | \$89,297              | \$89,722              | 72.8%         | -1.9%          | 0.5%          |
| 21390          | Students                             | Health Services - Other Health Services                                                               | \$3,724              | \$2,508               | \$0                   | \$0                   | NA            | NA             | NA            |
|                | Students                             | Speech Path. & Audio. Serv Speech Pathology Services                                                  | \$0                  | \$34,575              | \$0                   | \$0                   | NA            | NA             | NA            |
| 21910          | Students                             | Other Support Services Students - Service Area Direction                                              | \$43,269             | \$68,744              | \$75,821              | \$75,805              | 75.2%         | 10.3%          | 0.0%          |
| 21990<br>24100 | Students<br>School Administration    | Other Support Services Students - Other Student Services<br>Office of The Principal                   | \$0<br>\$331,332     | \$364<br>\$470,776    | \$0<br>\$509,276      | \$0<br>\$502,694      | NA<br>51.7%   | NA<br>6.8%     | NA<br>1.3%-   |
|                | Studon                               | t Instructional Support Total                                                                         | \$566,205            | ¢954 007              | \$909,747             | \$867,183             | 53.2%         | 1.4%           | -4.7%         |
|                | Studen                               |                                                                                                       |                      | \$854,907             | <i>\$303,141</i>      |                       | 55.2/0        | <b>1.7</b> /0  |               |
|                |                                      | Overhead and Op                                                                                       |                      | 1                     | 1                     | 1                     |               | -              | -             |
| 23110          | General Administration               | Board of Education - Service Area Direction                                                           | \$10,000             | \$10,765              | \$10,765              | \$10,765              | 7.7%          | 0.0%           | 0.0%          |
| 23120          | General Administration               | Board of Education - Service Area Assistants                                                          | \$48,661             | \$0                   | \$0                   | \$0                   | NA            | NA             | NA            |
| 23150          | General Administration               | Board of Education - Legal Services                                                                   | \$1,270              | \$1,000               | \$1,875               | \$1,000               | -21.3%        | 0.0%           | -46.7%        |
| 23160          | General Administration               | Board of Education - Promotion Expenses                                                               | \$2,549              | \$2 <i>,</i> 476      | \$2,847               | \$3,491               | 37.0%         | 41.0%          | 22.6%         |