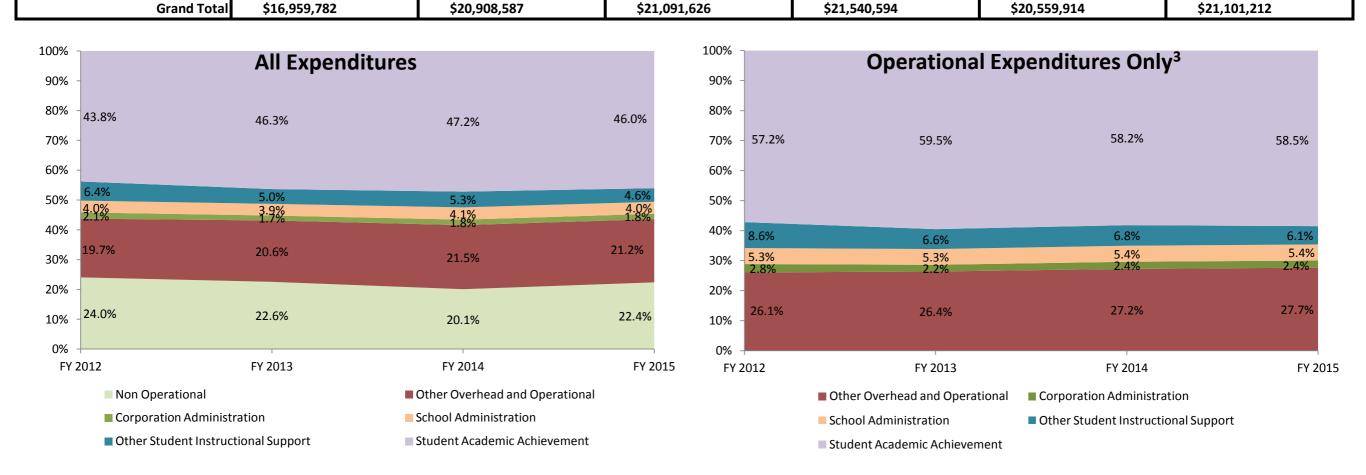

## School Corporation Expenditures by Account Biannual Financial Report Data South Gibson School Corp (2765)

| Instructional Expenditures    |                    |            |              |            |              |            |              |            |              |            |              |            |
|-------------------------------|--------------------|------------|--------------|------------|--------------|------------|--------------|------------|--------------|------------|--------------|------------|
|                               | FY 2006            | $5^{1}$    | FY 2009      | $\theta^2$ | FY 201       | 2          | FY 201       | 3          | FY 201       | 4          | FY 201       | 5          |
|                               | Amount             | % of Total | Amount       | % of Total | Amount       | % of Total | Amount       | % of Total | Amount       | % of Total | Amount       | % of Total |
| Student Academic Achievement  | \$9,356,509        | 55.2%      | \$9,463,486  | 45.3%      | \$9,234,883  | 43.8%      | \$9,980,110  | 46.3%      | \$9,702,281  | 47.2%      | \$9,710,508  | 46.0%      |
| Student Instructional Support | \$795 <i>,</i> 336 | 4.7%       | \$1,108,006  | 5.3%       | \$2,188,120  | 10.4%      | \$1,911,569  | 8.9%       | \$1,932,556  | 9.4%       | \$1,815,067  | 8.6%       |
| Total                         | \$10,151,845       | 59.9%      | \$10,571,492 | 50.6%      | \$11,423,003 | 54.2%      | \$11,891,680 | 55.2%      | \$11,634,838 | 56.6%      | \$11,525,575 | 54.6%      |

| Non Instructional Expenditures |             |                      |              |                                           |                                         |                |             |            |             |            |             |            |         |  |
|--------------------------------|-------------|----------------------|--------------|-------------------------------------------|-----------------------------------------|----------------|-------------|------------|-------------|------------|-------------|------------|---------|--|
|                                | FY 2006     | FY 2006 <sup>1</sup> |              | FY 2006 <sup>1</sup> FY 2009 <sup>2</sup> |                                         | ) <sup>2</sup> | FY 2012     |            | FY 2013     |            | FY 2014     |            | FY 2015 |  |
|                                | Amount      | % of Total           | Amount       | % of Total                                | Amount                                  | % of Total     | Amount      | % of Total | Amount      | % of Total | Amount      | % of Total |         |  |
| Overhead and Operational       | \$3,647,076 | 21.5%                | \$4,630,251  | 22.1%                                     | \$4,596,194                             | 21.8%          | \$4,790,634 | 22.2%      | \$4,795,493 | 23.3%      | \$4,853,054 | 23.0%      |         |  |
| Non Operational                | \$3,160,862 | 18.6%                | \$5,706,843  | 27.3%                                     | \$5,072,428                             | 24.0%          | \$4,858,281 | 22.6%      | \$4,129,583 | 20.1%      | \$4,722,583 | 22.4%      |         |  |
| Not Categorized                | \$0         | 0.0%                 | \$0          | 0.0%                                      | \$0                                     | 0.0%           | \$0         | 0.0%       | \$0         | 0.0%       | \$0         | 0.0%       |         |  |
| Total                          | \$6,807,937 | 40.1%                | \$10,337,094 | 49.4%                                     | \$9,668,623                             | 45.8%          | \$9,648,915 | 44.8%      | \$8,925,076 | 43.4%      | \$9,575,637 | 45.4%      |         |  |
|                                |             |                      | 1            |                                           | ,,,,,,,,,,,,,,,,,,,,,,,,,,,,,,,,,,,,,,, |                | 1-77        |            |             |            | 1-,,        |            |         |  |

Note 3: Operational expenditures exclude: Non Operational expenditure type, Property object codes, and Adult/Continuing Education accounts.

|                |                                                                        | South Gibson Schoo                                                                                              |                    |                            |                            |                               | Рег             | cent Chang      | е               |
|----------------|------------------------------------------------------------------------|-----------------------------------------------------------------------------------------------------------------|--------------------|----------------------------|----------------------------|-------------------------------|-----------------|-----------------|-----------------|
| Account        |                                                                        |                                                                                                                 | FY 2006            | FY 2009                    | FY 2014                    | FY 2015                       | 2006 to<br>2015 | 2009 to<br>2015 | 2014 to<br>2015 |
|                |                                                                        | Student Academic                                                                                                |                    |                            |                            |                               |                 |                 |                 |
| 11050          | Regular Programs                                                       | Full Day Kindergarten                                                                                           | \$0                | \$401,949                  | \$438,700                  | \$352,531                     | NA              | -12.3%          | -19.6%          |
| 11100          | Regular Programs                                                       | Elementary                                                                                                      | \$3,850,427        | \$2,469,903                | \$2,507,084                | \$2,571,903                   | -33.2%          | 4.1%            | 2.6%            |
| 11200<br>11300 | Regular Programs<br>Regular Programs                                   | Middle/Junior High<br>High School                                                                               | \$0<br>\$1,847,662 | \$2,387,130<br>\$1,883,280 | \$2,251,894<br>\$1,768,967 | \$2,135,816<br>\$1,835,705    | NA<br>-0.6%     | -10.5%<br>-2.5% | -5.2%<br>3.8%   |
| 11355          | Regular Programs                                                       | High School - Acad. Honors High Ability Students                                                                | \$1,847,002<br>\$0 | \$91,426                   | \$48,239                   | \$59,425                      | -0.0%<br>NA     | -35.0%          | 23.2%           |
| 11335<br>11420 | Regular Programs                                                       | Vocational Education - Agriculture B                                                                            | \$81,724           | \$105,288                  | \$97,802                   | \$97,318                      | 19.1%           | -7.6%           | -0.5%           |
| 11420<br>11450 | Regular Programs                                                       | Vocational Education - Consumer and Homemaking                                                                  | \$50,059           | \$32,125                   | \$35,083                   | \$35,603                      | -28.9%          | 10.8%           | 1.5%            |
| 12110          | Special Programs                                                       | Gifted and Talented - Gifted And Talented                                                                       | \$8,921            | \$34,589                   | \$0<br>\$0                 | \$0<br>\$0                    | NA              | NA              | NA              |
| 12150          | Special Programs                                                       | Gifted and Talented - High Ability Student Programs                                                             | \$0                | \$0                        | \$29,798                   | \$32,275                      | NA              | NA              | 8.3%            |
| 12210          | Special Programs                                                       | Mental Disabilities - Mild Mental Disabilities                                                                  | \$34,977           | \$49,492                   | \$96,604                   | \$104,370                     | 198.4%          | 110.9%          | 8.0%            |
| 12220          | Special Programs                                                       | Mental Disabilities - Moderate Mental Disabilities                                                              | \$51,525           | \$78 <i>,</i> 844          | \$135,876                  | \$133,314                     | 158.7%          | 69.1%           | -1.9%           |
| 12320          | Special Programs                                                       | Physical Impairment - Multiple Disabilities                                                                     | \$0                | \$0                        | \$363,075                  | \$401,533                     | NA              | NA              | 10.6%           |
| 12330          | Special Programs                                                       | Physical Impairment - Visual Impairment                                                                         | \$0                | \$0                        | \$100,953                  | \$96,766                      | NA              | NA              | -4.1%           |
| 12340          | Special Programs                                                       | Physical Impairment - Hearing Impairment                                                                        | \$0                | \$0                        | \$15,912                   | \$24,737                      | NA              | NA              | 55.5%           |
| 12510          | Special Programs                                                       | Culturally Different - Communication Disorders                                                                  | \$96,978           | \$141,047                  | \$12,808                   | \$25,475                      | -73.7%          | -81.9%          | 98.9%           |
| 12520          | Special Programs                                                       | Culturally Different - Compensatory                                                                             | \$413              | \$0                        | \$0                        | \$0                           | NA              | NA              | NA              |
| 12610          | Special Programs                                                       | Learning Disability                                                                                             | \$32,428           | \$131,045                  | \$456,363                  | \$484,212                     | 1393.2%         | 269.5%          | 6.1%            |
| 12810          | Special Programs                                                       | Special Education Preschool                                                                                     | \$0<br>¢0          | \$0<br>¢0                  | \$80,428                   | \$77,630                      | NA              | NA              | -3.5%           |
| 14100          | Summer School Programs                                                 | Elementary                                                                                                      | \$0<br>\$0         | \$0<br>\$0                 | \$3,038                    | \$2,500                       | NA              | NA              | -17.7%          |
| 14200          | Summer School Programs                                                 | Middle/Junior High School                                                                                       | \$0<br>617 420     | \$0<br>615 826             | \$457                      | \$334<br>\$6.610              | NA              |                 | -26.9%          |
| 14300          | Summer School Programs<br>Remediation                                  | High School Remediation Testing                                                                                 | \$17,429           | \$15,836<br>\$06,816       | \$14,294<br>\$61,060       | \$6,610<br>\$54,152           | -62.1%          | -58.3%          | -53.8%          |
| 16100          |                                                                        | Remediation Testing                                                                                             | \$92,083           | \$96,816                   | \$61,969<br>\$5,025        | \$54,152<br>\$5,475           | -41.2%          | -44.1%          | -12.6%<br>9.0%  |
| 17400<br>17500 | Pay. to Other Gov. Units in State<br>Pay. to Other Gov. Units in State | Joint Services and Supply - Special Ed.<br>Special Ed Interlocal Agreements                                     | \$354,375<br>\$0   | \$631,184<br>\$0           | \$5,025<br>\$196,832       | \$5 <i>,</i> 475<br>\$220,886 | -98.5%<br>NA    | -99.1%<br>NA    | 9.0%<br>12.2%   |
| 22110          | Instruction                                                            | Imp. of Instruction - Service Area Direction                                                                    | \$0<br>\$0         | \$0<br>\$0                 | \$190,832<br>\$19,238      | \$220,880<br>\$17,651         | NA              | NA              | -8.2%           |
| 22130          | Instruction                                                            | Imp. of Instruction - Instructional Staff Training                                                              | \$18,579           | \$31,995                   | \$24,105                   | \$56,731                      | 205.3%          | 77.3%           | 135.4%          |
| 22210          | Instruction                                                            | Library/Media Services - Service Area Direction                                                                 | \$10,575<br>\$0    | \$82,311                   | \$79,881                   | \$81,124                      | NA              | -1.4%           | 1.6%            |
| 22220          | Instruction                                                            | Library/Media Services - School Library                                                                         | \$20,248           | \$51,562                   | \$71,823                   | \$86,821                      | 328.8%          | 68.4%           | 20.9%           |
| 22230          | Instruction                                                            | Library/Media Services - Audiovisual                                                                            | \$3,084            | \$2,906                    | \$4,245                    | \$5,227                       | 69.5%           | 79.9%           | 23.1%           |
| 22310          | Instruction                                                            | Instruc. Related Tech Tech. Service Supervision and Admin.                                                      | \$93,595           | \$135,876                  | \$210,722                  | \$223,991                     | 139.3%          | 64.8%           | 6.3%            |
| 22360          | Instruction                                                            | Instruc. Related Tech Network Support                                                                           | \$661,799          | \$423,844                  | \$479,658                  | \$428 <i>,</i> 497            | -35.3%          | 1.1%            | -10.7%          |
| 22900          | Instruction                                                            | Other Support Service - Instruct. Staff                                                                         | \$0                | \$141                      | \$2,343                    | \$2 <b>,</b> 444              | NA              | 1636.2%         | 4.3%            |
| 25520          | Central Services                                                       | Textbks. for Rent/Resale - Textbks., Workbooks, & Repairs                                                       | \$161,315          | \$184,898                  | \$89,068                   | \$49,454                      | -69.3%          | -73.3%          | -44.5%          |
| 26497          | NA                                                                     | Teachers Retir. Fund - 07 Acct. Code                                                                            | \$317,387          | \$0                        | \$0                        | \$0                           | NA              | NA              | NA              |
|                | Student                                                                | Academic Achievement Total                                                                                      | \$7,795,010        | \$9,463,486                | \$9,702,281                | \$9,710,508                   | 24.6%           | 2.6%            | 0.1%            |
|                |                                                                        | Student Instructio                                                                                              | onal Support       |                            |                            |                               |                 |                 |                 |
| 21130          | Students                                                               | Attend. & Social Work Serv Social Work Services                                                                 | \$0                | \$0                        | \$78,000                   | \$37,500                      | NA              | NA              | -51.9%          |
| 21220          | Students                                                               | Guidance Services - Counseling Services                                                                         | \$0                | \$106,119                  | \$102,934                  | \$56,671                      | NA              | -46.6%          | -44.9%          |
| 21340          | Students                                                               | Health Services - Nurse Services                                                                                | \$84,930           | \$131,359                  | \$157,666                  | \$161,253                     | 89.9%           | 22.8%           | 2.3%            |
| 21410          | Students                                                               | Psychological Services - Service Area Direction                                                                 | \$0                | \$0                        | \$38,934                   | \$8,746                       | NA              | NA              | -77.5%          |
| 21420          | Students                                                               | Psychological Services - Psychological Testing                                                                  | \$0<br>• •         | \$0<br>\$                  | \$130,388                  | \$147,257                     | NA              | NA              | 12.9%           |
| 21520          | Students                                                               | Speech Path. & Audio. Serv Speech Pathology Services                                                            | \$0                | \$0<br>\$                  | \$234,527                  | \$230,693                     | NA              | NA              | -1.6%           |
| 21620          | Students                                                               | Occ. Therapy Related Services - Occ. Therapy Services                                                           | \$0<br>\$0         | \$0                        | \$78,368                   | \$79,086                      | NA              | NA              | 0.9%            |
| 21720          | Students<br>Students                                                   | Physical Therapy Services - Physical Therapy Services                                                           | \$0<br>¢0          | \$0<br>\$0                 | \$90,410<br>\$170,000      | \$90,462<br>\$151,225         |                 | NA              | 0.1%            |
| 21810<br>21910 | Students<br>Students                                                   | Special Ed. Administration - Service Area Direction<br>Other Support Services Students - Service Area Direction | \$0<br>\$0         | \$0<br>\$76,435            | \$170,000<br>\$2,600       | \$151,335<br>\$3,600          | NA<br>NA        | NA<br>-95.3%    | -11.0%<br>38.5% |
| 24100          | School Administration                                                  | Office of The Principal                                                                                         | \$0<br>\$564,435   | \$794,093                  | \$848,730                  | \$848,465                     | 50.3%           | 6.8%            | 0.0%            |
|                | Studer                                                                 | nt Instructional Support Total                                                                                  | \$649,365          | \$1,108,006                | \$1,932,556                | \$1,815,067                   | 179.5%          | 63.8%           | -6.1%           |
|                |                                                                        | Overheed and O                                                                                                  | norational         |                            |                            |                               |                 |                 |                 |
| 23110          | General Administration                                                 | Overhead and O<br>Board of Education - Service Area Direction                                                   | \$11,900           | \$13,391                   | \$17,070                   | \$16,295                      | 36.9%           | 21.7%           | -4.5%           |
| _0110          |                                                                        |                                                                                                                 | φ±±,500            | Υ±0,00±                    | <i>\\\\\\\\\\\\\</i>       | Υ±0,200                       | 50.570          | ,/0             | r.370           |