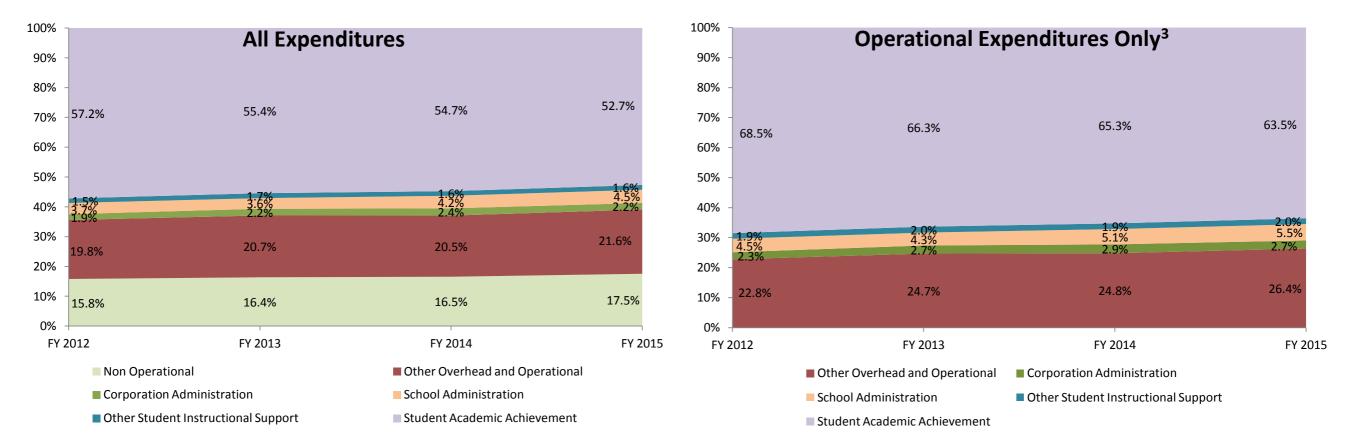

| Instructional Expenditures    |                      |            |                      |            |              |            |              |            |              |            |              |            |
|-------------------------------|----------------------|------------|----------------------|------------|--------------|------------|--------------|------------|--------------|------------|--------------|------------|
|                               | FY 2006 <sup>1</sup> |            | FY 2009 <sup>2</sup> |            | FY 2012      |            | FY 2013      |            | FY 2014      |            | FY 2015      |            |
|                               | Amount               | % of Total | Amount               | % of Total | Amount       | % of Total | Amount       | % of Total | Amount       | % of Total | Amount       | % of Total |
| Student Academic Achievement  | \$15,985,264         | 60.5%      | \$17,260,865         | 54.1%      | \$17,327,947 | 57.2%      | \$16,558,873 | 55.4%      | \$15,245,933 | 54.7%      | \$13,981,880 | 52.7%      |
| Student Instructional Support | \$1,683,398          | 6.4%       | \$1,586,661          | 5.0%       | \$1,600,731  | 5.3%       | \$1,560,951  | 5.2%       | \$1,608,276  | 5.8%       | \$1,605,284  | 6.0%       |
| Total                         | \$17,668,662         | 66.8%      | \$18,847,527         | 59.1%      | \$18,928,678 | 62.5%      | \$18,119,824 | 60.7%      | \$16,854,209 | 60.5%      | \$15,587,164 | 58.7%      |

| Non Instructional Expenditures |                                   |                                                                                                                              |                                                                                                                                                                                                         |                                                                                                                                                                                                                                                                                                         |                                                                                                                                                                                                                                                                                                                                                                                           |                                                                                                                                                                                                                                                                                                                                                                                                                                                        |                                                                                                                                                                                                                                                                                                                                                                                                                                                                                                                                          |                                                                                                                                                                                                                                                                                                                                                                                                                                                                                                                                                                                                       |                                                                                                                                                                                                                                                                                                                                                                                                                                                                                                                                                                                                                                                                                                                                                                                                                                                                                                                                                                                                                                                                                                                                                                                                                                                                                                                          |                                                                                                                                                                                                                                                                                                                                                                                                                                                                                                                                                                                                                                                                                                                                                                              |                                                                                                                                                                                                                                                                                                                                                                                                                                                                                                                                                                                                                                                                                                                                                                                                                                                                                                                                                                                                                                                                                                                                                                                                                                                                                                         |  |  |
|--------------------------------|-----------------------------------|------------------------------------------------------------------------------------------------------------------------------|---------------------------------------------------------------------------------------------------------------------------------------------------------------------------------------------------------|---------------------------------------------------------------------------------------------------------------------------------------------------------------------------------------------------------------------------------------------------------------------------------------------------------|-------------------------------------------------------------------------------------------------------------------------------------------------------------------------------------------------------------------------------------------------------------------------------------------------------------------------------------------------------------------------------------------|--------------------------------------------------------------------------------------------------------------------------------------------------------------------------------------------------------------------------------------------------------------------------------------------------------------------------------------------------------------------------------------------------------------------------------------------------------|------------------------------------------------------------------------------------------------------------------------------------------------------------------------------------------------------------------------------------------------------------------------------------------------------------------------------------------------------------------------------------------------------------------------------------------------------------------------------------------------------------------------------------------|-------------------------------------------------------------------------------------------------------------------------------------------------------------------------------------------------------------------------------------------------------------------------------------------------------------------------------------------------------------------------------------------------------------------------------------------------------------------------------------------------------------------------------------------------------------------------------------------------------|--------------------------------------------------------------------------------------------------------------------------------------------------------------------------------------------------------------------------------------------------------------------------------------------------------------------------------------------------------------------------------------------------------------------------------------------------------------------------------------------------------------------------------------------------------------------------------------------------------------------------------------------------------------------------------------------------------------------------------------------------------------------------------------------------------------------------------------------------------------------------------------------------------------------------------------------------------------------------------------------------------------------------------------------------------------------------------------------------------------------------------------------------------------------------------------------------------------------------------------------------------------------------------------------------------------------------|------------------------------------------------------------------------------------------------------------------------------------------------------------------------------------------------------------------------------------------------------------------------------------------------------------------------------------------------------------------------------------------------------------------------------------------------------------------------------------------------------------------------------------------------------------------------------------------------------------------------------------------------------------------------------------------------------------------------------------------------------------------------------|---------------------------------------------------------------------------------------------------------------------------------------------------------------------------------------------------------------------------------------------------------------------------------------------------------------------------------------------------------------------------------------------------------------------------------------------------------------------------------------------------------------------------------------------------------------------------------------------------------------------------------------------------------------------------------------------------------------------------------------------------------------------------------------------------------------------------------------------------------------------------------------------------------------------------------------------------------------------------------------------------------------------------------------------------------------------------------------------------------------------------------------------------------------------------------------------------------------------------------------------------------------------------------------------------------|--|--|
| FY 2006 <sup>1</sup>           |                                   | FY 2009 <sup>2</sup>                                                                                                         |                                                                                                                                                                                                         | FY 2012                                                                                                                                                                                                                                                                                                 |                                                                                                                                                                                                                                                                                                                                                                                           | FY 2013                                                                                                                                                                                                                                                                                                                                                                                                                                                |                                                                                                                                                                                                                                                                                                                                                                                                                                                                                                                                          | FY 2014                                                                                                                                                                                                                                                                                                                                                                                                                                                                                                                                                                                               |                                                                                                                                                                                                                                                                                                                                                                                                                                                                                                                                                                                                                                                                                                                                                                                                                                                                                                                                                                                                                                                                                                                                                                                                                                                                                                                          | FY 2015                                                                                                                                                                                                                                                                                                                                                                                                                                                                                                                                                                                                                                                                                                                                                                      |                                                                                                                                                                                                                                                                                                                                                                                                                                                                                                                                                                                                                                                                                                                                                                                                                                                                                                                                                                                                                                                                                                                                                                                                                                                                                                         |  |  |
| Amount                         | % of Total                        | Amount                                                                                                                       | % of Total                                                                                                                                                                                              | Amount                                                                                                                                                                                                                                                                                                  | % of Total                                                                                                                                                                                                                                                                                                                                                                                | Amount                                                                                                                                                                                                                                                                                                                                                                                                                                                 | % of Total                                                                                                                                                                                                                                                                                                                                                                                                                                                                                                                               | Amount                                                                                                                                                                                                                                                                                                                                                                                                                                                                                                                                                                                                | % of Total                                                                                                                                                                                                                                                                                                                                                                                                                                                                                                                                                                                                                                                                                                                                                                                                                                                                                                                                                                                                                                                                                                                                                                                                                                                                                                               | Amount                                                                                                                                                                                                                                                                                                                                                                                                                                                                                                                                                                                                                                                                                                                                                                       | % of Total                                                                                                                                                                                                                                                                                                                                                                                                                                                                                                                                                                                                                                                                                                                                                                                                                                                                                                                                                                                                                                                                                                                                                                                                                                                                                              |  |  |
| \$5,115,568                    | 19.4%                             | \$6,114,087                                                                                                                  | 19.2%                                                                                                                                                                                                   | \$6,589,664                                                                                                                                                                                                                                                                                             | 21.7%                                                                                                                                                                                                                                                                                                                                                                                     | \$6,865,211                                                                                                                                                                                                                                                                                                                                                                                                                                            | 23.0%                                                                                                                                                                                                                                                                                                                                                                                                                                                                                                                                    | \$6,391,149                                                                                                                                                                                                                                                                                                                                                                                                                                                                                                                                                                                           | 22.9%                                                                                                                                                                                                                                                                                                                                                                                                                                                                                                                                                                                                                                                                                                                                                                                                                                                                                                                                                                                                                                                                                                                                                                                                                                                                                                                    | \$6,304,580                                                                                                                                                                                                                                                                                                                                                                                                                                                                                                                                                                                                                                                                                                                                                                  | 23.7%                                                                                                                                                                                                                                                                                                                                                                                                                                                                                                                                                                                                                                                                                                                                                                                                                                                                                                                                                                                                                                                                                                                                                                                                                                                                                                   |  |  |
| \$3,650,160                    | 13.8%                             | \$4,964,218                                                                                                                  | 15.6%                                                                                                                                                                                                   | \$4,787,134                                                                                                                                                                                                                                                                                             | 15.8%                                                                                                                                                                                                                                                                                                                                                                                     | \$4,887,826                                                                                                                                                                                                                                                                                                                                                                                                                                            | 16.4%                                                                                                                                                                                                                                                                                                                                                                                                                                                                                                                                    | \$4,609,798                                                                                                                                                                                                                                                                                                                                                                                                                                                                                                                                                                                           | 16.5%                                                                                                                                                                                                                                                                                                                                                                                                                                                                                                                                                                                                                                                                                                                                                                                                                                                                                                                                                                                                                                                                                                                                                                                                                                                                                                                    | \$4,657,317                                                                                                                                                                                                                                                                                                                                                                                                                                                                                                                                                                                                                                                                                                                                                                  | 17.5%                                                                                                                                                                                                                                                                                                                                                                                                                                                                                                                                                                                                                                                                                                                                                                                                                                                                                                                                                                                                                                                                                                                                                                                                                                                                                                   |  |  |
| \$0                            | 0.0%                              | \$1,952,774                                                                                                                  | 6.1%                                                                                                                                                                                                    | \$0                                                                                                                                                                                                                                                                                                     | 0.0%                                                                                                                                                                                                                                                                                                                                                                                      | \$0                                                                                                                                                                                                                                                                                                                                                                                                                                                    | 0.0%                                                                                                                                                                                                                                                                                                                                                                                                                                                                                                                                     | \$0                                                                                                                                                                                                                                                                                                                                                                                                                                                                                                                                                                                                   | 0.0%                                                                                                                                                                                                                                                                                                                                                                                                                                                                                                                                                                                                                                                                                                                                                                                                                                                                                                                                                                                                                                                                                                                                                                                                                                                                                                                     | \$0                                                                                                                                                                                                                                                                                                                                                                                                                                                                                                                                                                                                                                                                                                                                                                          | 0.0%                                                                                                                                                                                                                                                                                                                                                                                                                                                                                                                                                                                                                                                                                                                                                                                                                                                                                                                                                                                                                                                                                                                                                                                                                                                                                                    |  |  |
| \$8,765,729                    | 33.2%                             | \$13,031,079                                                                                                                 | 40.9%                                                                                                                                                                                                   | \$11,376,799                                                                                                                                                                                                                                                                                            | 37.5%                                                                                                                                                                                                                                                                                                                                                                                     | \$11,753,038                                                                                                                                                                                                                                                                                                                                                                                                                                           | 39.3%                                                                                                                                                                                                                                                                                                                                                                                                                                                                                                                                    | \$11,000,948                                                                                                                                                                                                                                                                                                                                                                                                                                                                                                                                                                                          | 39.5%                                                                                                                                                                                                                                                                                                                                                                                                                                                                                                                                                                                                                                                                                                                                                                                                                                                                                                                                                                                                                                                                                                                                                                                                                                                                                                                    | \$10,961,897                                                                                                                                                                                                                                                                                                                                                                                                                                                                                                                                                                                                                                                                                                                                                                 | 41.3%                                                                                                                                                                                                                                                                                                                                                                                                                                                                                                                                                                                                                                                                                                                                                                                                                                                                                                                                                                                                                                                                                                                                                                                                                                                                                                   |  |  |
|                                | \$5,115,568<br>\$3,650,160<br>\$0 | Amount         % of Total           \$5,115,568         19.4%           \$3,650,160         13.8%           \$0         0.0% | Amount         % of Total         Amount           \$5,115,568         19.4%         \$6,114,087           \$3,650,160         13.8%         \$4,964,218           \$0         0.0%         \$1,952,774 | FY 2006¹         FY 2009²           Amount         % of Total         Amount         % of Total           \$5,115,568         19.4%         \$6,114,087         19.2%           \$3,650,160         13.8%         \$4,964,218         15.6%           \$0         0.0%         \$1,952,774         6.1% | FY 2006¹         FY 2009²         FY 201           Amount         % of Total         Amount         % of Total         Amount           \$5,115,568         19.4%         \$6,114,087         19.2%         \$6,589,664           \$3,650,160         13.8%         \$4,964,218         15.6%         \$4,787,134           \$0         0.0%         \$1,952,774         6.1%         \$0 | FY 2006¹         FY 2009²         FY 2012           Amount         % of Total         Amount         % of Total         Amount         % of Total           \$5,115,568         19.4%         \$6,114,087         19.2%         \$6,589,664         21.7%           \$3,650,160         13.8%         \$4,964,218         15.6%         \$4,787,134         15.8%           \$0         0.0%         \$1,952,774         6.1%         \$0         0.0% | FY 2006¹         FY 2009²         FY 2012         FY 201           Amount         % of Total         Amount         % of Total         Amount         % of Total         Amount           \$5,115,568         19.4%         \$6,114,087         19.2%         \$6,589,664         21.7%         \$6,865,211           \$3,650,160         13.8%         \$4,964,218         15.6%         \$4,787,134         15.8%         \$4,887,826           \$0         0.0%         \$1,952,774         6.1%         \$0         0.0%         \$0 | FY 2006¹         FY 2009²         FY 2012         FY 2013           Amount         % of Total         Amount         % of Total         Amount         % of Total         Amount         % of Total           \$5,115,568         19.4%         \$6,114,087         19.2%         \$6,589,664         21.7%         \$6,865,211         23.0%           \$3,650,160         13.8%         \$4,964,218         15.6%         \$4,787,134         15.8%         \$4,887,826         16.4%           \$0         0.0%         \$1,952,774         6.1%         \$0         0.0%         \$0         0.0% | FY 2006¹         FY 2009²         FY 2012         FY 2013         FY 201           Amount         % of Total         Amount         % of S,865,211         23.0%         % of S,9391,149 | FY 2006¹         FY 2009²         FY 2012         FY 2013         FY 2014           Amount         % of Total         22.9%         4,36,391,149         22.9%         22.9%         23,650,160         13.8%         \$4,964,218         15.6%         \$4,787,134         15.8%         \$4,887,826         16.4%         \$4,609,798         16.5%           \$0         0.0%         \$1,952,774         6.1%         \$0         0.0%         \$0         0.0%         \$0         0.0% | FY 2006¹         FY 2009²         FY 2012         FY 2013         FY 2014         FY 2014         FY 201           Amount         % of Total         Amount         % o |  |  |

| Grand Total | \$26,434,391 | \$31,878,606 | \$30,305,476 | \$29,872,862 | \$27,855,157 | \$26,549,062 |
|-------------|--------------|--------------|--------------|--------------|--------------|--------------|

Note 3: Operational expenditures exclude: Non Operational expenditure type, Property object codes, and Adult/Continuing Education accounts.

|                |                                               |                                                                                                   |                            |                            |                            |                          | Per             | cent Chang               | e                       |
|----------------|-----------------------------------------------|---------------------------------------------------------------------------------------------------|----------------------------|----------------------------|----------------------------|--------------------------|-----------------|--------------------------|-------------------------|
|                |                                               |                                                                                                   |                            |                            |                            |                          | 2006 to         | 2009 to                  | 2014 to                 |
| Account        |                                               |                                                                                                   | FY 2006                    | FY 2009                    | FY 2014                    | FY 2015                  | 2015            | 2015                     | 2015                    |
| 11050          | Dogular Drograma                              | Student Academic                                                                                  |                            | ¢122.110                   | ¢420.22C                   | ¢247.740                 | NΙΔ             | 161 20/                  | 10.30/                  |
| 11050          | Regular Programs                              | Full Day Kindergarten                                                                             | \$0<br>\$2,860.547         | \$133,119                  | \$430,326<br>\$5,524,777   | \$347,748<br>\$4,404,086 | NA<br>12 8%     | 161.2%<br>-35.7%         | -19.2%<br>-20.3%        |
| 11100          | Regular Programs                              | Elementary<br>Middle/Junior High                                                                  | \$3,869,547<br>\$2,002,756 | \$6,847,921<br>\$2,009,511 | \$5,524,777<br>\$1,605,116 | \$1,494,213              | 13.8%<br>-25.4% | -33.7 <i>%</i><br>-25.6% | -20.3 <i>%</i><br>-6.9% |
| 11200<br>11300 | Regular Programs<br>Regular Programs          | High School                                                                                       | \$2,367,604                | \$2,009,511 \$3,824,717    | \$1,603,116                | \$1,494,213 \$2,737,812  | -25.4%<br>15.6% | -23.6%<br>-28.4%         | -6.9%<br>-3.9%          |
| 11355          | Regular Programs                              | High School - Acad. Honors High Ability Students                                                  | \$2,307,004                | \$71,758                   | \$48,810                   | \$53,379                 | 13.070<br>NA    | -25.6%                   | 9.4%                    |
| 11450          | Regular Programs                              | Vocational Education - Consumer and Homemaking                                                    | \$157,155                  | \$196,003                  | \$149,102                  | \$148,572                | -5.5%           | -24.2%                   | -0.4%                   |
| 12110          | Special Programs                              | Gifted and Talented - Gifted And Talented                                                         | \$0                        | \$691                      | \$0                        | \$3,924                  | NA              | 467.8%                   | NA                      |
| 12210          | Special Programs                              | Mental Disabilities - Mild Mental Disabilities                                                    | \$352,416                  | \$373,886                  | \$333,631                  | \$567,791                | 61.1%           | 51.9%                    | 70.2%                   |
| 12220          | Special Programs                              | Mental Disabilities - Moderate Mental Disabilities                                                | \$198,258                  | \$308,817                  | \$366,767                  | \$348,444                | 75.8%           | 12.8%                    | -5.0%                   |
| 12350          | Special Programs                              | Physical Impairment - Homebound                                                                   | \$21,614                   | \$48,576                   | \$0                        | \$1,072                  | -95.0%          | -97.8%                   | NA                      |
| 12410          | Special Programs                              | Emotional Disabilities - Full Time                                                                | \$470,742                  | \$610,310                  | \$563,639                  | \$452,805                | -3.8%           | -25.8%                   | -19.7%                  |
| 12510          | Special Programs                              | Culturally Different - Communication Disorders                                                    | \$173,579                  | \$239,780                  | \$244,378                  | \$254,229                | 46.5%           | 6.0%                     | 4.0%                    |
| 12610          | Special Programs                              | Learning Disability                                                                               | \$293,422                  | \$291,169                  | \$254,050                  | \$262,148                | -10.7%          | -10.0%                   | 3.2%                    |
| 12710          | Special Programs                              | Equal Opportunity At Risk                                                                         | \$52,962                   | \$61,939                   | \$15,373                   | \$4,116                  | -92.2%          | -93.4%                   | -73.2%                  |
| 12810          | Special Programs                              | Special Education Preschool                                                                       | \$95,442                   | \$75,156                   | \$61,957                   | \$92,334                 | -3.3%           | 22.9%                    | 49.0%                   |
| 13100          | Adult/Cont. Ed. Programs                      | Instruction                                                                                       | \$0                        | \$6,826                    | \$147                      | \$0<br>\$0               | NA              | NA                       | NA                      |
| 14300          | Summer School Programs                        | High School                                                                                       | \$26,363                   | \$1,973                    | \$0                        | \$0<br>\$20.035          | NA              | NA                       | NA<br>26 0%             |
| 16100          | Remediation                                   | Remediation Testing                                                                               | \$55,337                   | \$27,032                   | \$41,110                   | \$30,035                 | -45.7%          | 11.1%                    | -26.9%                  |
| 16200          | Remediation                                   | Preventive Remediation                                                                            | \$56,656                   | \$57,469                   | \$21,992                   | \$21,296                 | -62.4%          | -62.9%                   | -3.2%                   |
| 17300          | Pay. to Other Gov. Units in State             | Area Vocat. School (Part. Share)                                                                  | \$235,493                  | \$206,318                  | \$302,327                  | \$501,456                | 112.9%          | 143.1%                   | 65.9%                   |
| 17400          | Pay. to Other Gov. Units in State             | Joint Services and Supply - Special Ed.                                                           | \$954,003                  | \$997,821                  | \$1,020,793                | \$1,005,886              | 5.4%            | 0.8%                     | -1.5%                   |
| 22120          | Instruction                                   | Imp. of Instruction - Instruction and Curriculum Dev.                                             | \$65,814                   | \$92,190                   | \$3,036                    | \$1,168                  | -98.2%          | -98.7%                   | -61.5%                  |
| 22220          | Instruction                                   | Library/Media Services - School Library                                                           | \$201,290                  | \$299,249                  | \$303,827                  | \$226,414                | 12.5%           | -24.3%                   | -25.5%                  |
| 22230<br>22310 | Instruction<br>Instruction                    | Library/Media Services - Audiovisual Instruc. Related Tech Tech. Service Supervision and Admin.   | \$1,689<br>\$0             | \$2,498<br>\$0             | \$755<br>\$849             | \$0<br>\$0               | NA<br>NA        | NA<br>NA                 | NA<br>NA                |
| 22310          | Instruction                                   | Instruc. Related Tech Student Learning Centers                                                    | \$0<br>\$0                 | \$0<br>\$0                 | \$195,290                  | \$43                     | NA<br>NA        | NA<br>NA                 | -100.0%                 |
| 22360          | Instruction                                   | Instruc. Related Tech Student Learning Centers  Instruc. Related Tech Network Support             | \$163,492                  | \$142,875                  | \$519,160                  | \$718,981                | 339.8%          | 403.2%                   | 38.5%                   |
| 22380          | Instruction                                   | Instruc. Related Tech PD for Instr. Focused Tech. Pers.                                           | \$103,492<br>\$0           | \$142,873<br>\$0           | \$319,100<br>\$1,269       | \$718,981                | 339.870<br>NA   | 403.276<br>NA            | 38.376<br>NA            |
| 25510          | Central Services                              | Textbooks for Rent/Resale - Direction of Rental Service                                           | \$28,819                   | \$30,413                   | \$26,479                   | \$23,852                 | -17.2%          | -21.6%                   | -9.9%                   |
| 25520          | Central Services                              | Textbks. for Rent/Resale - Textbks., Workbooks, & Repairs                                         | \$419,939                  | \$297,950                  | \$356,760                  | \$275,652                | -34.4%          | -7.5%                    | -22.7%                  |
| 25540          | Central Services                              | Textbks. for Rent/Resale - Other Textbook Rental Service                                          | \$6,110                    | \$4,898                    | \$5,472                    | \$4,425                  | -27.6%          | -9.7%                    | -19.1%                  |
| 26497          | NA                                            | Teachers Retir. Fund - 07 Acct. Code                                                              | \$638,962                  | \$0                        | \$0                        | \$0                      | NA              | NA                       | NA                      |
|                | Student                                       | Academic Achievement Total                                                                        | \$12,909,463               | \$17,260,865               | \$15,245,933               | \$13,981,880             | 8.3%            | -19.0%                   | -8.3%                   |
| _              |                                               |                                                                                                   | and Company                |                            |                            |                          |                 |                          |                         |
| 21220          | Students                                      | Guidance Services - Counseling Services                                                           | \$233,457                  | \$265,876                  | \$244,347                  | \$296,787                | 27.1%           | 11.6%                    | 21.5%                   |
| 21220          | Students                                      | Guidance Services - Appraisal Services                                                            | \$17,334                   | \$203,870<br>\$0           | \$244,347<br>\$0           | \$290,787                | 27.176<br>NA    | 11.0%<br>NA              | 21.5%<br>NA             |
| 21230          | Students                                      | Health Services - Nurse Services                                                                  | \$85,944                   | \$127,902                  | \$116,572                  | \$115,870                | 34.8%           | -9.4%                    | -0.6%                   |
| 21340          | Students                                      | Health Services - Other Health Services                                                           | \$03,544<br>\$0            | \$387                      | \$110,572<br>\$0           | \$113,870                | 94.870<br>NA    | -5.470<br>NA             | -0.070<br>NA            |
| 21330          | Students                                      | Special Ed. Administration - Service Area Direction                                               | \$61,041                   | \$69,951                   | \$72,259                   | \$10,000                 | -83.6%          | -85.7%                   | -86.2%                  |
| 24100          | School Administration                         | Office of The Principal                                                                           | \$945,420                  | \$1,122,545                | \$1,170,442                | \$1,182,627              | 25.1%           | 5.4%                     | 1.0%                    |
| 24900          | School Administration                         | Other Support Services - School Admin.                                                            | \$0                        | \$0                        | \$4,656                    | \$0                      | NA              | NA                       | NA                      |
|                | Studen                                        | t Instructional Support Total                                                                     | \$1,343,196                | \$1,586,661                | \$1,608,276                | \$1,605,284              | 19.5%           | 1.2%                     | -0.2%                   |
|                |                                               |                                                                                                   |                            |                            |                            |                          |                 |                          |                         |
| 22110          | Ganaral Administration                        | Poard of Education Sorvice Area Direction                                                         | •                          | ¢E1 420                    | \$20,220                   | \$26.622                 | 20 70/          | 40 20/                   | E 70/                   |
| 23110          | General Administration                        | Board of Education - Service Area Direction                                                       | \$43,429<br>\$12,668       | \$51,439<br>\$17,039       | \$28,239                   | \$26,632                 | -38.7%          | -48.2%                   | -5.7%                   |
| 23150          | General Administration                        | Board of Education - Legal Services                                                               | \$12,668                   | \$17,928                   | \$7,829                    | \$13,590                 | 7.3%            | -24.2%                   | 73.6%                   |
| 23160<br>23210 | General Administration General Administration | Board of Education - Promotion Expenses Executive Administration - Office of The Superintendent   | \$4,425<br>\$143,892       | \$5,871<br>\$180,452       | \$24,826<br>\$193,739      | \$8,673<br>\$229,752     | 96.0%<br>59.7%  | 47.7%<br>27.3%           | -65.1%<br>18.6%         |
| 23210          | General Administration                        | Executive Administration - Staff Relations and Negotiations                                       | \$145,892<br>\$1,583       | \$180,452<br>\$743         | \$195,759<br>\$1           | \$229,732<br>\$0         | 59.7%<br>NA     | 27.5%<br>NA              | 16.6%<br>NA             |
| 25230<br>25110 | Central Services                              | Fiscal Services - Office of The Business Manager                                                  | \$1,583<br>\$102,904       | \$743<br>\$64,665          | \$0<br>\$107,564           | \$0<br>\$39,613          | -61.5%          | -38.7%                   | -63.2%                  |
| 25110<br>25140 | Central Services                              | Fiscal Services - Office of The Business Manager Fiscal Services - Receiving and Disbursing Funds | \$102,904                  | \$64,665<br>\$41,201       | \$107,364<br>\$68,844      | \$63,567                 | -61.5%<br>75.6% | -38.7%<br>54.3%          | -03.2%<br>-7.7%         |
| ZJ140          | Central Jervices                              | riscarservices - Neceiving and Dispursing Fullus                                                  | <del>ک</del> 51,134        | <b>γ41,∠</b> U1            | 900,0 <del>44</del>        | / ۵۵٫۵۵۷                 | 73.0%           | 54.5%                    | -/.//0                  |