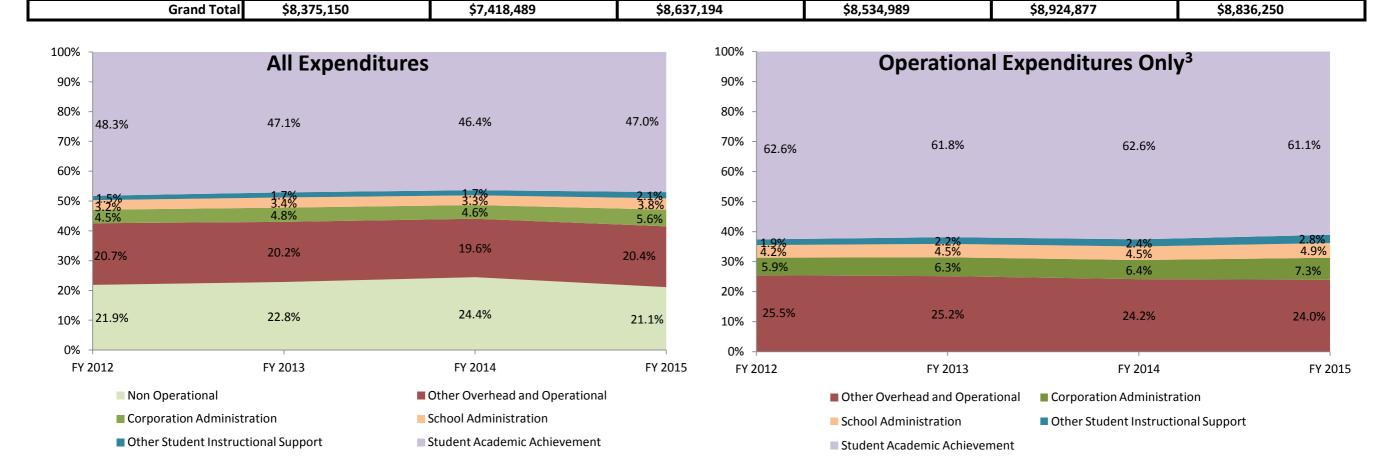

| Instructional Expenditures    |             |            |             |                |             |            |             |            |             |            |             |            |
|-------------------------------|-------------|------------|-------------|----------------|-------------|------------|-------------|------------|-------------|------------|-------------|------------|
|                               | FY 2006     | <b>5</b> 1 | FY 2009     | 9 <sup>2</sup> | FY 201      | 2          | FY 201      | 3          | FY 201      | 4          | FY 201      | 5          |
|                               | Amount      | % of Total | Amount      | % of Total     | Amount      | % of Total | Amount      | % of Total | Amount      | % of Total | Amount      | % of Total |
| Student Academic Achievement  | \$3,675,637 | 43.9%      | \$3,737,578 | 50.4%          | \$4,167,844 | 48.3%      | \$4,020,445 | 47.1%      | \$4,138,146 | 46.4%      | \$4,153,812 | 47.0%      |
| Student Instructional Support | \$412,244   | 4.9%       | \$439,385   | 5.9%           | \$405,031   | 4.7%       | \$435,717   | 5.1%       | \$444,623   | 5.0%       | \$520,838   | 5.9%       |
| Total                         | \$4,087,881 | 48.8%      | \$4,176,964 | 56.3%          | \$4,572,875 | 52.9%      | \$4,456,162 | 52.2%      | \$4,582,769 | 51.3%      | \$4,674,650 | 52.9%      |

| Non Instructional Expenditures |             |            |             |                |             |            |             |            |             |            |             |            |  |
|--------------------------------|-------------|------------|-------------|----------------|-------------|------------|-------------|------------|-------------|------------|-------------|------------|--|
|                                | FY 2006     | $5^1$      | FY 2009     | 9 <sup>2</sup> | FY 201      | 2          | FY 201      | 3          | FY 201      | 4          | FY 201      | 5          |  |
|                                | Amount      | % of Total | Amount      | % of Total     | Amount      | % of Total | Amount      | % of Total | Amount      | % of Total | Amount      | % of Total |  |
| Overhead and Operational       | \$2,026,692 | 24.2%      | \$1,905,870 | 25.7%          | \$2,175,907 | 25.2%      | \$2,129,815 | 25.0%      | \$2,160,398 | 24.2%      | \$2,296,569 | 26.0%      |  |
| Non Operational                | \$2,260,577 | 27.0%      | \$1,335,655 | 18.0%          | \$1,888,412 | 21.9%      | \$1,949,012 | 22.8%      | \$2,181,710 | 24.4%      | \$1,865,031 | 21.1%      |  |
| Not Categorized                | \$0         | 0.0%       | \$0         | 0.0%           | \$0         | 0.0%       | \$0         | 0.0%       | \$0         | 0.0%       | \$0         | 0.0%       |  |
| Total                          | \$4,287,269 | 51.2%      | \$3,241,525 | 43.7%          | \$4,064,319 | 47.1%      | \$4,078,827 | 47.8%      | \$4,342,108 | 48.7%      | \$4,161,600 | 47.1%      |  |
|                                |             |            |             |                |             |            |             |            |             |            |             |            |  |

Note 1: FY 2006 is included per IC 20-42.5-3-5. The Prorated by Fund accounts are included in the appropriate expenditure category.

Note 2: FY 2009 is included because it is the first year that the State Board of Accounts used the Accounting and Financial Regulatory Reporting Manual that is currently in place.

Note 3: Operational expenditures exclude: Non Operational expenditure type, Property object codes, and Adult/Continuing Education accounts.

|                |                                                | South Central Com Sch                                                                                      |                                       |                      |                      |                       | Percent Change  |                 |                 |
|----------------|------------------------------------------------|------------------------------------------------------------------------------------------------------------|---------------------------------------|----------------------|----------------------|-----------------------|-----------------|-----------------|-----------------|
| Account        |                                                |                                                                                                            | FY 2006                               | FY 2009              | FY 2014              | FY 2015               | 2006 to<br>2015 | 2009 to<br>2015 | 2014 to<br>2015 |
|                |                                                | Student Academic A                                                                                         | Achievement                           |                      |                      |                       |                 |                 |                 |
| 11050          | Regular Programs                               | Full Day Kindergarten                                                                                      | \$0                                   | \$0                  | \$187,103            | \$210,999             | NA              | NA              | 12.8%           |
| 11100          | Regular Programs                               | Elementary                                                                                                 | \$1,091,748                           | \$1,445,389          | \$1,242,301          | \$1,356,764           | 24.3%           | -6.1%           | 9.2%            |
| 11300          | Regular Programs                               | High School                                                                                                | \$1,099,378                           | \$1,466,582          | \$1,642,352          | \$1,699,302           | 54.6%           | 15.9%           | 3.5%            |
| 11350          | Regular Programs                               | High School - Academic Honors Diploma                                                                      | \$0<br>\$0                            | \$141                | \$0<br>\$7.730       | \$0                   | NA              | NA              | NA              |
| 12150          | Special Programs                               | Gifted and Talented - High Ability Student Programs                                                        | \$0<br>\$0                            | \$8,472              | \$7,730              | \$11,326              | NA              | 33.7%           | 46.5%           |
| 12320<br>12610 | Special Programs Special Programs              | Physical Impairment - Multiple Disabilities<br>Learning Disability                                         | \$0<br>\$47,406                       | \$0<br>\$15,759      | \$49,988<br>\$0      | \$0<br>\$0            | NA<br>NA        | NA<br>NA        | NA<br>NA        |
| 12810          | Special Programs                               | Special Education Preschool                                                                                | \$47,400<br>\$0                       | \$13,739<br>\$0      | \$10,767             | \$27,744              | NA<br>NA        | NA              | 157.7%          |
| 14100          | Summer School Programs                         | Elementary                                                                                                 | \$4,881                               | \$4,385              | \$10,707             | \$27,744              | NA              | NA              | 137.770<br>NA   |
| 14300          | Summer School Programs                         | High School                                                                                                | \$9,299                               | \$8,396              | \$8,992              | \$10,336              | 11.1%           | 23.1%           | 14.9%           |
| 16100          | Remediation                                    | Remediation Testing                                                                                        | \$27,053                              | \$11,205             | \$19,900             | \$17,238              | -36.3%          | 53.8%           | -13.4%          |
| 16200          | Remediation                                    | Preventive Remediation                                                                                     | \$8,528                               | \$5,281              | \$8,961              | \$6,373               | -25.3%          | 20.7%           | -28.9%          |
| 17300          | Pay. to Other Gov. Units in State              | Area Vocat. School (Part. Share)                                                                           | \$62,015                              | \$55,168             | \$87,882             | \$28,059              | -54.8%          | -49.1%          | -68.1%          |
| 17400          | Pay. to Other Gov. Units in State              | Joint Services and Supply - Special Ed.                                                                    | \$407,575                             | \$342,205            | \$501,417            | \$472,943             | 16.0%           | 38.2%           | -5.7%           |
| 22110          | Instruction                                    | Imp. of Instruction - Service Area Direction                                                               | \$790                                 | \$211                | \$0                  | \$0                   | NA              | NA              | NA              |
| 22120          | Instruction                                    | Imp. of Instruction - Instruction and Curriculum Dev.                                                      | \$2,173                               | \$498                | \$170                | \$0                   | NA              | NA              | NA              |
| 22130          | Instruction                                    | Imp. of Instruction - Instructional Staff Training                                                         | \$19,192                              | \$29,071             | \$31,731             | \$18,902              | -1.5%           | -35.0%          | -40.4%          |
| 22220          | Instruction                                    | Library/Media Services - School Library                                                                    | \$71,497                              | \$63,807             | \$58,120             | \$59,683              | -16.5%          | -6.5%           | 2.7%            |
| 22230          | Instruction                                    | Library/Media Services - Audiovisual                                                                       | \$28,202                              | \$35,571             | \$32,967             | \$3 <b>2,</b> 543     | 15.4%           | -8.5%           | -1.3%           |
| 22310          | Instruction                                    | Instruc. Related Tech Tech. Service Supervision and Admin.                                                 | \$0                                   | \$79,112             | \$86,174             | \$71,328              | NA              | -9.8%           | -17.2%          |
| 22360          | Instruction                                    | Instruc. Related Tech Network Support                                                                      | <b>\$0</b>                            | \$97,159             | \$84,430             | \$82,760              | NA              | -14.8%          | -2.0%           |
| 25560          | Central Services                               | Textbks. for Rent/Resale - Public Information Services                                                     | \$100,400                             | \$69,167             | \$77,160             | \$47,513              | -52.7%          | -31.3%          | -38.4%          |
| 26497          | NA                                             | Teachers Retir. Fund - 07 Acct. Code                                                                       | \$153,918                             | <b>\$</b> 0          | <b>\$0</b>           | <b>\$</b> 0           | NA              | NA              | NA              |
|                | Student                                        | Academic Achievement Total                                                                                 | \$3,134,054                           | \$3,737,578          | \$4,138,146          | \$4,153,812           | 32.5%           | 11.1%           | 0.4%            |
|                |                                                | Ctdout lockatio.                                                                                           | and Commont                           |                      |                      |                       |                 |                 |                 |
| 21220          | Students                                       | Guidance Services - Counseling Services                                                                    | \$103,396                             | \$135,465            | \$110,647            | \$126,636             | 22.5%           | -6.5%           | 14.5%           |
| 21230          | Students                                       | Guidance Services - Appraisal Services                                                                     | \$205                                 | \$133,403            | \$110,047            | \$950                 | 362.3%          | NA              | 14.570<br>NA    |
| 21340          | Students                                       | Health Services - Nurse Services                                                                           | \$32,434                              | \$38,499             | \$42,732             | \$43,631              | 34.5%           | 13.3%           | 2.1%            |
| 21910          | Students                                       | Other Support Services Students - Service Area Direction                                                   | \$645                                 | \$2,963              | \$12,732             | \$13,631              | NA              | NA              | NA              |
| 21990          | Students                                       | Other Support Services Students - Other Student Services                                                   | \$0                                   | \$0                  | <b>\$</b> 0          | \$14,178              | NA              | NA              | NA              |
| 24100          | School Administration                          | Office of The Principal                                                                                    | \$208,304                             | \$261,817            | \$291,245            | \$335,273             | 61.0%           | 28.1%           | 15.1%           |
| 24900          | School Administration                          | Other Support Services - School Admin.                                                                     | \$0                                   | \$641                | \$0                  | \$170                 | NA              | -73.5%          | NA              |
|                | Studen                                         | t Instructional Support Total                                                                              | \$344,984                             | \$439,385            | \$444,623            | \$520,838             | 51.0%           | 18.5%           | 17.1%           |
|                |                                                |                                                                                                            |                                       |                      |                      |                       |                 |                 |                 |
| 22120          | Canaval Administration                         | Overhead and Op                                                                                            | · · · · · · · · · · · · · · · · · · · | Ć0F 120              | ¢112 F22             | ¢121 024              | 04.20/          | 27.70/          | 1.0 40/         |
| 23120          | General Administration                         | Board of Education - Service Area Assistants                                                               | \$67,456                              | \$95,130             | \$112,532            | \$131,034             | 94.3%           | 37.7%           | 16.4%           |
| 23150          | General Administration                         | Board of Education - Legal Services                                                                        | \$62,820<br>\$1.780                   | \$38,405<br>\$1,065  | \$19,422<br>\$1,102  | \$30,307              | -51.8%          | -21.1%          | 56.0%           |
| 23160          | General Administration                         | Board of Education - Promotion Expenses                                                                    | \$1,789                               | \$1,965<br>\$6,400   | \$1,102              | \$5,188               | 189.9%          | 164.0%          | 370.7%          |
| 23190<br>23210 | General Administration General Administration  | Board of Education - Other Governing Body Services Executive Administration - Office of The Superintendent | \$6,414<br>\$155,099                  | \$6,409<br>\$257,114 | \$3,924<br>\$260,347 | \$4,010<br>\$281,149  | -37.5%<br>81.3% | -37.4%<br>9.3%  | 2.2%<br>8.0%    |
| 25110          | Central Services                               | Fiscal Services - Office of The Business Manager                                                           | \$133,033                             | \$7,593              | \$5,519              | \$6,107               | -15.6%          | -19.6%          | 10.6%           |
| 25110          | Central Services                               | Fiscal Services - Other - Refund of Revenue                                                                | \$1,648                               | \$3,509              | \$3,453              | \$3,961               | 140.4%          | 12.9%           | 14.7%           |
| 25191<br>25196 | Central Services                               | Fiscal Services - Other - Cash Change                                                                      | \$1,048<br>\$541                      | \$3,509<br>\$640     | \$3,433<br>\$640     | \$5,901<br>\$540      | -0.2%           | -15.6%          | -15.6%          |
| 25720          | Central Services                               | Personnel Services - Recruitment and Placement                                                             | \$2,721                               | \$040<br>\$0         | \$040<br>\$0         | \$340<br>\$0          | -0.2%<br>NA     | -13.0%<br>NA    | -13.0%<br>NA    |
| 25740          | Central Services                               | Personnel Services - Noninstructional Personnel Training                                                   | \$1,482                               | \$3,818              | \$3,205              | \$4,406               | 197.3%          | 15.4%           | 37.4%           |
| / 7 / 411      | SCHUIGH SCH VICES                              | <u> </u>                                                                                                   | 71,702                                |                      | \$3,203<br>\$0       |                       | 137.370<br>NA   | 13.470<br>NA    | 37.470<br>NA    |
|                | Central Services                               | Admin. Tech. Services - Tech. Serv. Sup. & Admin.                                                          | \$0                                   | 20                   | JU                   | 327.237               | INA             | IVA             |                 |
| 25810          | Central Services Oper. & Maint. of Plant Serv. | Admin. Tech. Services - Tech. Serv. Sup. & Admin.  Maintenance of Buildings                                | \$0<br>\$527,177                      | \$0<br>\$626,485     |                      | \$27,237<br>\$547,064 |                 |                 |                 |
| 25810<br>26200 | Oper. & Maint. of Plant Serv.                  | Admin. Tech. Services - Tech. Serv. Sup. & Admin.  Maintenance of Buildings  Maintenance of Grounds        | \$527,177                             | \$626,485            | \$580,178            | \$547,064             | 3.8%            | -12.7%          | -5.7%           |
| 25810          |                                                | Maintenance of Buildings                                                                                   |                                       |                      |                      |                       |                 |                 |                 |