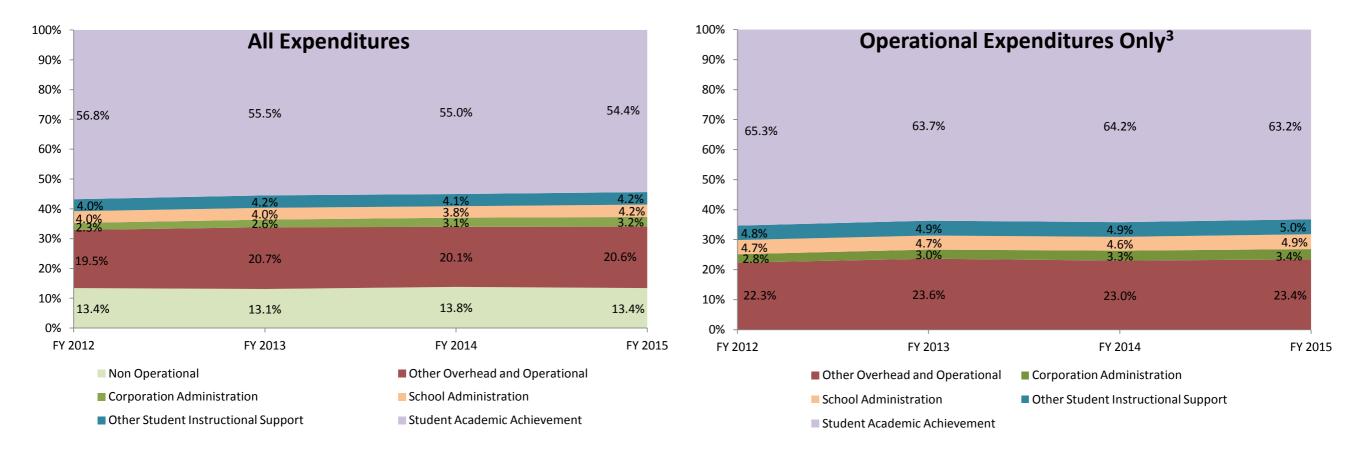

| Instructional Expenditures    |                      |            |                      |            |               |            |               |            |               |            |               |            |
|-------------------------------|----------------------|------------|----------------------|------------|---------------|------------|---------------|------------|---------------|------------|---------------|------------|
|                               | FY 2006 <sup>1</sup> |            | FY 2009 <sup>2</sup> |            | FY 2012       |            | FY 2013       |            | FY 2014       |            | FY 2015       |            |
|                               | Amount               | % of Total | Amount               | % of Total | Amount        | % of Total | Amount        | % of Total | Amount        | % of Total | Amount        | % of Total |
| Student Academic Achievement  | \$147,535,080        | 51.8%      | \$134,871,080        | 54.4%      | \$145,741,269 | 56.8%      | \$127,362,846 | 55.5%      | \$121,429,031 | 55.0%      | \$119,694,680 | 54.4%      |
| Student Instructional Support | \$22,534,596         | 7.9%       | \$19,704,755         | 8.0%       | \$20,495,018  | 8.0%       | \$18,652,121  | 8.1%       | \$17,514,167  | 7.9%       | \$18,378,325  | 8.3%       |
| Total                         | \$170,069,677        | 59.7%      | \$154,575,835        | 62.4%      | \$166,236,287 | 64.8%      | \$146,014,967 | 63.6%      | \$138,943,198 | 63.0%      | \$138,073,006 | 62.7%      |

| Non Instructional Expenditures |                                     |                                                                                                                                |                                                                                                                                                                                                     |                                                                                                                                                                                                                                                                                                     |                                                                                                                                                                                                                                                                                                                                                                                         |                                                                                                                                                                                                                                                                                                                                                                                                                                                      |                                                                                                                                                                                                                                                                                                                                                                                                                                                                                                                                              |                                                                                                                                                                                                                                                                                                                                                                                                                                                                                                                                                                              |                                                                                                                                                                                                                                                                                                                                                                                                                                                                                                                                                                                                                                                                  |                                                                                                                                                                                                                                                                                                                                                                                                                                                                                                                                                                                                                                                                                                                                                                                                                                                                                              |                                                                                                                                                                                                                                                                                                                                                                                                                                                                                                                                                                                                                                                                                                                                                                                                                                                                                                                                                                                                                                                                                                                                                                                                                                                                                                               |  |
|--------------------------------|-------------------------------------|--------------------------------------------------------------------------------------------------------------------------------|-----------------------------------------------------------------------------------------------------------------------------------------------------------------------------------------------------|-----------------------------------------------------------------------------------------------------------------------------------------------------------------------------------------------------------------------------------------------------------------------------------------------------|-----------------------------------------------------------------------------------------------------------------------------------------------------------------------------------------------------------------------------------------------------------------------------------------------------------------------------------------------------------------------------------------|------------------------------------------------------------------------------------------------------------------------------------------------------------------------------------------------------------------------------------------------------------------------------------------------------------------------------------------------------------------------------------------------------------------------------------------------------|----------------------------------------------------------------------------------------------------------------------------------------------------------------------------------------------------------------------------------------------------------------------------------------------------------------------------------------------------------------------------------------------------------------------------------------------------------------------------------------------------------------------------------------------|------------------------------------------------------------------------------------------------------------------------------------------------------------------------------------------------------------------------------------------------------------------------------------------------------------------------------------------------------------------------------------------------------------------------------------------------------------------------------------------------------------------------------------------------------------------------------|------------------------------------------------------------------------------------------------------------------------------------------------------------------------------------------------------------------------------------------------------------------------------------------------------------------------------------------------------------------------------------------------------------------------------------------------------------------------------------------------------------------------------------------------------------------------------------------------------------------------------------------------------------------|----------------------------------------------------------------------------------------------------------------------------------------------------------------------------------------------------------------------------------------------------------------------------------------------------------------------------------------------------------------------------------------------------------------------------------------------------------------------------------------------------------------------------------------------------------------------------------------------------------------------------------------------------------------------------------------------------------------------------------------------------------------------------------------------------------------------------------------------------------------------------------------------|---------------------------------------------------------------------------------------------------------------------------------------------------------------------------------------------------------------------------------------------------------------------------------------------------------------------------------------------------------------------------------------------------------------------------------------------------------------------------------------------------------------------------------------------------------------------------------------------------------------------------------------------------------------------------------------------------------------------------------------------------------------------------------------------------------------------------------------------------------------------------------------------------------------------------------------------------------------------------------------------------------------------------------------------------------------------------------------------------------------------------------------------------------------------------------------------------------------------------------------------------------------------------------------------------------------|--|
| FY 2006 <sup>1</sup>           |                                     | FY 2009 <sup>2</sup>                                                                                                           |                                                                                                                                                                                                     | FY 2012                                                                                                                                                                                                                                                                                             |                                                                                                                                                                                                                                                                                                                                                                                         | FY 2013                                                                                                                                                                                                                                                                                                                                                                                                                                              |                                                                                                                                                                                                                                                                                                                                                                                                                                                                                                                                              | FY 2014                                                                                                                                                                                                                                                                                                                                                                                                                                                                                                                                                                      |                                                                                                                                                                                                                                                                                                                                                                                                                                                                                                                                                                                                                                                                  | FY 2015                                                                                                                                                                                                                                                                                                                                                                                                                                                                                                                                                                                                                                                                                                                                                                                                                                                                                      |                                                                                                                                                                                                                                                                                                                                                                                                                                                                                                                                                                                                                                                                                                                                                                                                                                                                                                                                                                                                                                                                                                                                                                                                                                                                                                               |  |
| Amount                         | % of Total                          | Amount                                                                                                                         | % of Total                                                                                                                                                                                          | Amount                                                                                                                                                                                                                                                                                              | % of Total                                                                                                                                                                                                                                                                                                                                                                              | Amount                                                                                                                                                                                                                                                                                                                                                                                                                                               | % of Total                                                                                                                                                                                                                                                                                                                                                                                                                                                                                                                                   | Amount                                                                                                                                                                                                                                                                                                                                                                                                                                                                                                                                                                       | % of Total                                                                                                                                                                                                                                                                                                                                                                                                                                                                                                                                                                                                                                                       | Amount                                                                                                                                                                                                                                                                                                                                                                                                                                                                                                                                                                                                                                                                                                                                                                                                                                                                                       | % of Total                                                                                                                                                                                                                                                                                                                                                                                                                                                                                                                                                                                                                                                                                                                                                                                                                                                                                                                                                                                                                                                                                                                                                                                                                                                                                                    |  |
| \$56,560,470                   | 19.8%                               | \$56,122,440                                                                                                                   | 22.7%                                                                                                                                                                                               | \$56,002,677                                                                                                                                                                                                                                                                                        | 21.8%                                                                                                                                                                                                                                                                                                                                                                                   | \$53,422,202                                                                                                                                                                                                                                                                                                                                                                                                                                         | 23.3%                                                                                                                                                                                                                                                                                                                                                                                                                                                                                                                                        | \$51,214,132                                                                                                                                                                                                                                                                                                                                                                                                                                                                                                                                                                 | 23.2%                                                                                                                                                                                                                                                                                                                                                                                                                                                                                                                                                                                                                                                            | \$52,545,704                                                                                                                                                                                                                                                                                                                                                                                                                                                                                                                                                                                                                                                                                                                                                                                                                                                                                 | 23.9%                                                                                                                                                                                                                                                                                                                                                                                                                                                                                                                                                                                                                                                                                                                                                                                                                                                                                                                                                                                                                                                                                                                                                                                                                                                                                                         |  |
| \$58,394,036                   | 20.5%                               | \$37,068,652                                                                                                                   | 15.0%                                                                                                                                                                                               | \$34,432,041                                                                                                                                                                                                                                                                                        | 13.4%                                                                                                                                                                                                                                                                                                                                                                                   | \$30,089,905                                                                                                                                                                                                                                                                                                                                                                                                                                         | 13.1%                                                                                                                                                                                                                                                                                                                                                                                                                                                                                                                                        | \$30,476,451                                                                                                                                                                                                                                                                                                                                                                                                                                                                                                                                                                 | 13.8%                                                                                                                                                                                                                                                                                                                                                                                                                                                                                                                                                                                                                                                            | \$29,521,702                                                                                                                                                                                                                                                                                                                                                                                                                                                                                                                                                                                                                                                                                                                                                                                                                                                                                 | 13.4%                                                                                                                                                                                                                                                                                                                                                                                                                                                                                                                                                                                                                                                                                                                                                                                                                                                                                                                                                                                                                                                                                                                                                                                                                                                                                                         |  |
| \$0                            | 0.0%                                | \$0                                                                                                                            | 0.0%                                                                                                                                                                                                | \$0                                                                                                                                                                                                                                                                                                 | 0.0%                                                                                                                                                                                                                                                                                                                                                                                    | \$0                                                                                                                                                                                                                                                                                                                                                                                                                                                  | 0.0%                                                                                                                                                                                                                                                                                                                                                                                                                                                                                                                                         | \$0                                                                                                                                                                                                                                                                                                                                                                                                                                                                                                                                                                          | 0.0%                                                                                                                                                                                                                                                                                                                                                                                                                                                                                                                                                                                                                                                             | \$0                                                                                                                                                                                                                                                                                                                                                                                                                                                                                                                                                                                                                                                                                                                                                                                                                                                                                          | 0.0%                                                                                                                                                                                                                                                                                                                                                                                                                                                                                                                                                                                                                                                                                                                                                                                                                                                                                                                                                                                                                                                                                                                                                                                                                                                                                                          |  |
| \$114,954,507                  | 40.3%                               | \$93,191,092                                                                                                                   | 37.6%                                                                                                                                                                                               | \$90,434,718                                                                                                                                                                                                                                                                                        | 35.2%                                                                                                                                                                                                                                                                                                                                                                                   | \$83,512,107                                                                                                                                                                                                                                                                                                                                                                                                                                         | 36.4%                                                                                                                                                                                                                                                                                                                                                                                                                                                                                                                                        | \$81,690,583                                                                                                                                                                                                                                                                                                                                                                                                                                                                                                                                                                 | 37.0%                                                                                                                                                                                                                                                                                                                                                                                                                                                                                                                                                                                                                                                            | \$82,067,407                                                                                                                                                                                                                                                                                                                                                                                                                                                                                                                                                                                                                                                                                                                                                                                                                                                                                 | 37.3%                                                                                                                                                                                                                                                                                                                                                                                                                                                                                                                                                                                                                                                                                                                                                                                                                                                                                                                                                                                                                                                                                                                                                                                                                                                                                                         |  |
|                                | \$56,560,470<br>\$58,394,036<br>\$0 | Amount         % of Total           \$56,560,470         19.8%           \$58,394,036         20.5%           \$0         0.0% | Amount         % of Total         Amount           \$56,560,470         19.8%         \$56,122,440           \$58,394,036         20.5%         \$37,068,652           \$0         0.0%         \$0 | FY 2006¹         FY 2009²           Amount         % of Total         Amount         % of Total           \$56,560,470         19.8%         \$56,122,440         22.7%           \$58,394,036         20.5%         \$37,068,652         15.0%           \$0         0.0%         \$0         0.0% | FY 2006¹         FY 2009²         FY 201           Amount         % of Total         Amount         % of Total         Amount           \$56,560,470         19.8%         \$56,122,440         22.7%         \$56,002,677           \$58,394,036         20.5%         \$37,068,652         15.0%         \$34,432,041           \$0         0.0%         \$0         0.0%         \$0 | FY 2006¹         FY 2009²         FY 2012           Amount         % of Total         Amount         % of Total         Amount         % of Total           \$56,560,470         19.8%         \$56,122,440         22.7%         \$56,002,677         21.8%           \$58,394,036         20.5%         \$37,068,652         15.0%         \$34,432,041         13.4%           \$0         0.0%         \$0         0.0%         \$0         0.0% | FY 2006¹         FY 2009²         FY 2012         FY 2012         FY 2012           Amount         % of Total         Amount         % of Total         Amount         % of Total         Amount           \$56,560,470         19.8%         \$56,122,440         22.7%         \$56,002,677         21.8%         \$53,422,202           \$58,394,036         20.5%         \$37,068,652         15.0%         \$34,432,041         13.4%         \$30,089,905           \$0         0.0%         \$0         0.0%         \$0         \$0 | FY 2006¹         FY 2009²         FY 2012         FY 2013           Amount         % of Total         Amount         % of Total         Amount         % of Total         Amount         % of Total           \$56,560,470         19.8%         \$56,122,440         22.7%         \$56,002,677         21.8%         \$53,422,202         23.3%           \$58,394,036         20.5%         \$37,068,652         15.0%         \$34,432,041         13.4%         \$30,089,905         13.1%           \$0         0.0%         \$0         0.0%         \$0         0.0% | FY 2006¹         FY 2009²         FY 2012         FY 2013         FY 201           Amount         % of Total         Amount         % of Total         Amount         % of Total         Amount         % of Total         Amount           \$56,560,470         19.8%         \$56,122,440         22.7%         \$56,002,677         21.8%         \$53,422,202         23.3%         \$51,214,132           \$58,394,036         20.5%         \$37,068,652         15.0%         \$34,432,041         13.4%         \$30,089,905         13.1%         \$30,476,451           \$0         0.0%         \$0         0.0%         \$0         0.0%         \$0 | FY 2006¹         FY 2009²         FY 2012         FY 2013         FY 2014           Amount         % of Total         3.2%         \$55,3422,202         23.3%         \$51,214,132         23.2%         \$58,394,036         20.5%         \$37,068,652         15.0%         \$34,432,041         13.4%         \$30,089,905         13.1%         \$30,476,451         13.8%           \$0         0.0%         \$0         0.0%         \$0         0.0%         \$0         0.0%         \$0         0.0%         \$0         0.0% | FY 2006¹         FY 2009²         FY 2012         FY 2013         FY 2014         FY 201           Amount         % of Total         Amount |  |

| _ |             |               |               |               |               |               |               |
|---|-------------|---------------|---------------|---------------|---------------|---------------|---------------|
|   | Grand Total | \$285,024,183 | \$247,766,927 | \$256,671,005 | \$229,527,074 | \$220,633,781 | \$220,140,412 |

Note 3: Operational expenditures exclude: Non Operational expenditure type, Property object codes, and Adult/Continuing Education accounts.

|         |                          | South Bend Communit                                       | .,             |               |               |               | Per             | cent Chang      | е               |
|---------|--------------------------|-----------------------------------------------------------|----------------|---------------|---------------|---------------|-----------------|-----------------|-----------------|
| Account |                          |                                                           | FY 2006        | FY 2009       | FY 2014       | FY 2015       | 2006 to<br>2015 | 2009 to<br>2015 | 2014 to<br>2015 |
|         |                          | Student Academic                                          | Achievement    |               |               |               |                 |                 |                 |
| 11050   | Regular Programs         | Full Day Kindergarten                                     | \$336,591      | \$1,575,196   | \$6,708,148   | \$6,001,792   | 1683.1%         | 281.0%          | -10.5%          |
| 11100   | Regular Programs         | Elementary                                                | \$25,486,034   | \$36,447,485  | \$31,764,155  | \$30,195,231  | 18.5%           | -17.2%          | -4.9%           |
| 11200   | Regular Programs         | Middle/Junior High                                        | \$16,665,096   | \$22,080,481  | \$20,708,304  | \$19,854,891  | 19.1%           | -10.1%          | -4.1%           |
| 11300   | Regular Programs         | High School                                               | \$15,566,426   | \$22,013,999  | \$20,502,457  | \$19,552,543  | 25.6%           | -11.2%          | -4.6%           |
| 11355   | Regular Programs         | High School - Acad. Honors High Ability Students          | \$0<br>\$6.053 | \$0           | \$0           | \$18,608      | NA<br>07.00/    | NA              | NA<br>O2 20/    |
| 11410   | Regular Programs         | Vocational Education - Agriculture A                      | \$6,853        | \$0           | \$72,447      | \$12,878      | 87.9%           | NA<br>54.00/    | -82.2%          |
| 11440   | Regular Programs         | Vocational Education - Health Occupations                 | \$0<br>\$0     | \$2,340       | \$6,297       | \$3,555       | NA              | 51.9%           | -43.5%          |
| 11450   | Regular Programs         | Vocational Education - Consumer and Homemaking            | \$0<br>\$0     | \$3,539       | \$4,581       | \$5,215       | NA              | 47.3%           | 13.8%           |
| 11460   | Regular Programs         | Vocational Education - Occupational Home Economics        | \$0<br>\$0     | \$0           | \$775         | \$152         | NA              | NA              | -80.4%          |
| 11470   | Regular Programs         | Vocational Education - Business Education                 | \$0            | \$5,574       | \$10,356      | \$9,703       | NA              | 74.1%           | -6.3%           |
| 11480   | Regular Programs         | Vocational Education - Industrial Education A             | \$158,510      | \$419,298     | \$417,832     | \$276,762     | 74.6%           | -34.0%          | -33.8%          |
| 11490   | Regular Programs         | Vocational Education - Industrial Education B             | \$0            | \$4,027       | \$79,750      | \$121,632     | NA<br>60 004    | 2920.5%         | 52.5%           |
| 11510   | Regular Programs         | Vocational Education - Cooperative Education              | \$6,099        | \$1,138       | \$17,241      | \$10,360      | 69.9%           | 810.5%          | -39.9%          |
| 11590   | Regular Programs         | Vocational Education - Other Vocational Ed. Programs      | \$489,416      | \$428,658     | \$519,096     | \$469,194     | -4.1%           | 9.5%            | -9.6%           |
| 11630   | Regular Programs         | Alternative Education Programs - High School              | \$112,486      | \$155,240     | \$924,595     | \$1,089,974   | 869.0%          | 602.1%          | 17.9%           |
| 12150   | Special Programs         | Gifted and Talented - High Ability Student Programs       | \$196,008      | \$280,078     | \$339,750     | \$335,437     | 71.1%           | 19.8%           | -1.3%           |
| 12210   | Special Programs         | Mental Disabilities - Mild Mental Disabilities            | \$10,692,825   | \$15,615,452  | \$12,756,423  | \$12,918,628  | 20.8%           | -17.3%          | 1.3%            |
| 12230   | Special Programs         | Mental Disabilities - Severe Mental Disabilities          | \$3,113,259    | \$4,746,319   | \$4,107,897   | \$4,083,603   | 31.2%           | -14.0%          | -0.6%           |
| 12310   | Special Programs         | Physical Impairment - Orthopedic Impairment               | \$550,543      | \$746,864     | \$663,882     | \$670,630     | 21.8%           | -10.2%          | 1.0%            |
| 12330   | Special Programs         | Physical Impairment - Visual Impairment                   | \$118,993      | \$157,198     | \$85,011      | \$84,519      | -29.0%          | -46.2%          | -0.6%           |
| 12340   | Special Programs         | Physical Impairment - Hearing Impairment                  | \$500,455      | \$818,255     | \$857,584     | \$925,452     | 84.9%           | 13.1%           | 7.9%            |
| 12350   | Special Programs         | Physical Impairment - Homebound                           | \$166,489      | \$269,571     | \$272,503     | \$335,183     | 101.3%          | 24.3%           | 23.0%           |
| 12520   | Special Programs         | Culturally Different - Compensatory                       | \$767,782      | \$2,231,503   | \$832,026     | \$1,128,420   | 47.0%           | -49.4%          | 35.6%           |
| 12710   | Special Programs         | Equal Opportunity At Risk                                 | \$1,101,830    | \$1,659,440   | \$1,745,256   | \$1,641,830   | 49.0%           | -1.1%           | -5.9%           |
| 12810   | Special Programs         | Special Education Preschool                               | \$3,878,061    | \$4,801,843   | \$1,100,457   | \$1,028,290   | -73.5%          | -78.6%          | -6.6%           |
| 12900   | Special Programs         | Other Special Programs                                    | \$1,830,118    | \$2,442,322   | \$1,198,855   | \$1,720,082   | -6.0%           | -29.6%          | 43.5%           |
| 13100   | Adult/Cont. Ed. Programs | Instruction                                               | \$870,079      | \$1,229,942   | \$1,262,488   | \$1,318,781   | 51.6%           | 7.2%            | 4.5%            |
| 13200   | Adult/Cont. Ed. Programs | Advanced Adult Education                                  | \$456,621      | \$481,328     | \$77,709      | \$72,575      | -84.1%          | -84.9%          | -6.6%           |
| 13900   | Adult/Cont. Ed. Programs | Other Adult/Continuing Ed. Program                        | \$19,886       | \$9,446       | \$0           | \$0           | NA              | NA              | NA              |
| 14100   | Summer School Programs   | Elementary                                                | \$450,215      | \$323,758     | \$71,859      | \$154,819     | -65.6%          | -52.2%          | 115.4%          |
| 14200   | Summer School Programs   | Middle/Junior High School                                 | \$0            | \$5,065       | \$17,070      | \$6,892       | NA              | 36.1%           | -59.6%          |
| 14300   | Summer School Programs   | High School                                               | \$360,609      | \$434,949     | \$556,979     | \$1,640,140   | 354.8%          | 277.1%          | 194.5%          |
| 15100   | Enrichment Programs      | Non-Credit                                                | \$0            | \$0           | \$0           | \$447,078     | NA              | NA              | NA              |
| 16100   | Remediation              | Remediation Testing                                       | \$169,996      | \$1,983,526   | \$158,755     | \$267,283     | 57.2%           | -86.5%          | 68.4%           |
| 22110   | Instruction              | Imp. of Instruction - Service Area Direction              | \$1,629,237    | \$1,950,009   | \$1,509,405   | \$1,973,204   | 21.1%           | 1.2%            | 30.7%           |
| 22120   | Instruction              | Imp. of Instruction - Instruction and Curriculum Dev.     | \$3,246,900    | \$6,953,069   | \$5,276,547   | \$4,422,766   | 36.2%           | -36.4%          | -16.2%          |
| 22130   | Instruction              | Imp. of Instruction - Instructional Staff Training        | \$0            | \$0           | \$35,354      | \$122,101     | NA              | NA              | 245.4%          |
| 22190   | Instruction              | Imp. of Instruction - Other Imp. of Instruct. Services    | \$0            | \$990         | \$0           | \$0           | NA              | NA              | NA              |
| 22210   | Instruction              | Library/Media Services - Service Area Direction           | \$29,787       | \$41,813      | \$58,587      | \$266,286     | 794.0%          | 536.9%          | 354.5%          |
| 22220   | Instruction              | Library/Media Services - School Library                   | \$1,435,467    | \$2,163,551   | \$1,721,458   | \$1,757,863   | 22.5%           | -18.8%          | 2.1%            |
| 22230   | Instruction              | Library/Media Services - Audiovisual                      | \$32,154       | \$36,936      | \$30,234      | \$46,892      | 45.8%           | 27.0%           | 55.1%           |
| 22290   | Instruction              | Library/Media Services - Other Educational Media Services | \$79,055       | \$178,856     | \$202,697     | \$192,805     | 143.9%          | 7.8%            | -4.9%           |
| 22900   | Instruction              | Other Support Service - Instruct. Staff                   | \$0            | \$306,623     | \$2,167,275   | \$2,734,717   | NA              | 791.9%          | 26.2%           |
| 25520   | Central Services         | Textbks. for Rent/Resale - Textbks., Workbooks, & Repairs | \$492,675      | \$4,705       | \$0           | \$6,089       | -98.8%          | 29.4%           | NA              |
| 25560   | Central Services         | Textbks. for Rent/Resale - Public Information Services    | \$788,602      | \$1,860,695   | \$2,586,941   | \$1,769,828   | 124.4%          | -4.9%           | -31.6%          |
| 26497   | NA                       | Teachers Retir. Fund - 07 Acct. Code                      | \$5,516,411    | \$0           | \$0           | \$0           | NA              | NA              | NA              |
|         | Stude                    | ent Academic Achievement Total                            | \$97,321,568   | \$134,871,080 | \$121,429,031 | \$119,694,680 | 23.0%           | -11.3%          | -1.4%           |
|         |                          | Student Instructi                                         | onal Support   |               |               |               |                 |                 |                 |
| 21110   | Students                 | Attend. & Social Work Serv Service Area Direction         | \$0            | \$0           | \$28          | \$0           | NA              | NA              | NA              |
| 21120   | Students                 | Attend. & Social Work Serv Attendance Services            | \$300,592      | \$596,346     | \$524,162     | \$734,293     | 144.3%          | 23.1%           | 40.1%           |
| -       |                          |                                                           | \$10,678       | \$20,276      | \$7,708       | \$10,172      | -4.7%           | -49.8%          | 32.0%           |
| 21130   | Students                 | Attend. & Social Work Serv Social Work Services           | 210.010        | JZU.Z1U       | 37.700        | J10.17 Z      | -4./ /0         | -4J.O/0         |                 |