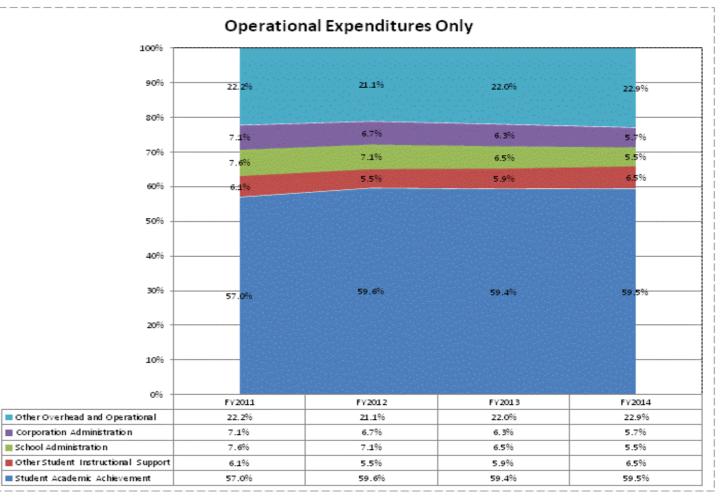

|                                      |              | FY06 % of Total |              | FY09 % of Total |              | FY13 % of Total |              | FY14 % of Total |
|--------------------------------------|--------------|-----------------|--------------|-----------------|--------------|-----------------|--------------|-----------------|
| Smith-Green Community Schools (8625) | FY 2006      | Ехр             | FY 2009      | Exp             | FY 2013      | Exp             | FY 2014      | Exp             |
| Student Academic Achievement         | \$7,261,255  | 57.0%           | \$5,296,079  | 52.4%           | \$5,784,056  | 50.9%           | \$5,496,860  | 49.7%           |
| Student Instructional Support        | \$964,169    | 7.6%            | \$1,056,293  | 10.5%           | \$1,192,631  | 10.5%           | \$1,104,602  | 10.0%           |
| Overhead and Operational             | \$2,524,186  | 19.8%           | \$2,700,580  | 26.7%           | \$2,877,270  | 25.3%           | \$2,952,224  | 26.7%           |
| Nonoperational                       | \$1,998,191  | 15.7%           | \$1,047,671  | 10.4%           | \$1,518,708  | 13.4%           | \$1,513,989  | 13.7%           |
| Grand Total                          | \$12,747,800 |                 | \$10,100,624 |                 | \$11,372,665 |                 | \$11,067,676 |                 |

|                                                                        | FY 2006 | FY 2009 | FY 2013 | FY 2014 |
|------------------------------------------------------------------------|---------|---------|---------|---------|
| Student Instructional Expenditures (Academic Achievement plus Support) | 64.5%   | 62.9%   | 61.3%   | 59.6%   |