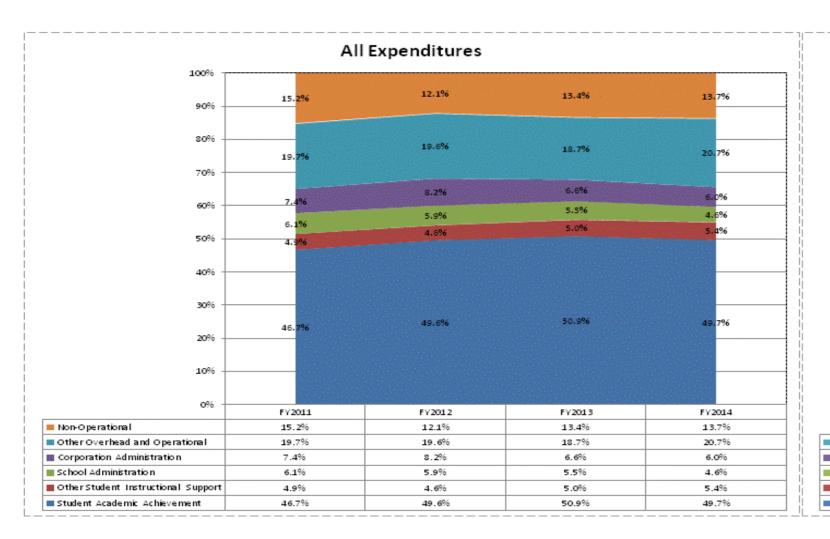

|                                      |              | FY06 % of Total |              | FY09 % of Total |              | FY13 % of Total |              | FY14 % of Total |
|--------------------------------------|--------------|-----------------|--------------|-----------------|--------------|-----------------|--------------|-----------------|
| Smith-Green Community Schools (8625) | FY 2006      | Ехр             | FY 2009      | Exp             | FY 2013      | Exp             | FY 2014      | Exp             |
| Student Academic Achievement         | \$7,261,255  | 57.0%           | \$5,296,079  | 52.4%           | \$5,784,056  | 50.9%           | \$5,496,860  | 49.7%           |
| Student Instructional Support        | \$964,169    | 7.6%            | \$1,056,293  | 10.5%           | \$1,192,631  | 10.5%           | \$1,104,602  | 10.0%           |
| Overhead and Operational             | \$2,524,186  | 19.8%           | \$2,700,580  | 26.7%           | \$2,877,270  | 25.3%           | \$2,952,224  | 26.7%           |
| Nonoperational                       | \$1,998,191  | 15.7%           | \$1,047,671  | 10.4%           | \$1,518,708  | 13.4%           | \$1,513,989  | 13.7%           |
| Grand Total                          | \$12,747,800 |                 | \$10,100,624 |                 | \$11,372,665 |                 | \$11,067,676 |                 |

|                                                                        | FY 2006 | FY 2009 | FY 2013 | FY 2014 |
|------------------------------------------------------------------------|---------|---------|---------|---------|
| Student Instructional Expenditures (Academic Achievement plus Support) | 64.5%   | 62.9%   | 61.3%   | 59.6%   |