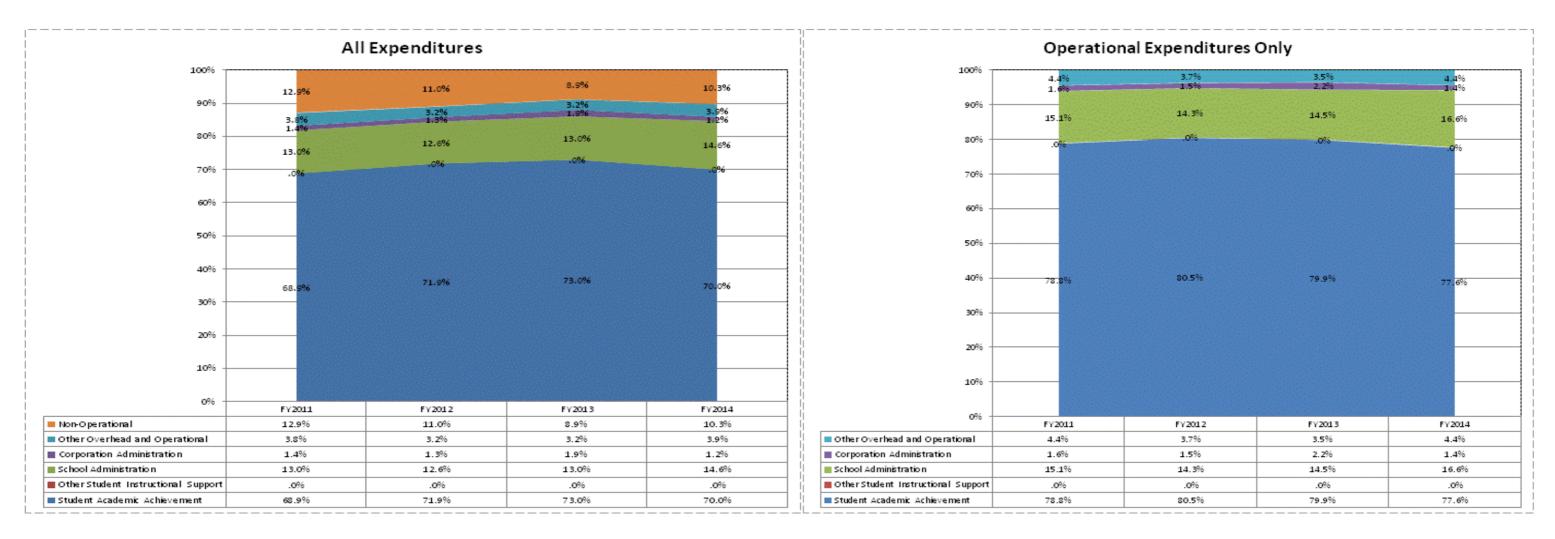

## School Corporation Expenditures by Expenditure Type Biannual Financial Report Data July 2013 - June 2014 Signature School Inc (9315)

| <b>Exp</b><br>74.1% | <b>FY 2009</b><br>\$1,475,128 | Exp                       | FY 2013                            | Exp                                                  | FY 2014                                                      | Exp                                                                            |
|---------------------|-------------------------------|---------------------------|------------------------------------|------------------------------------------------------|--------------------------------------------------------------|--------------------------------------------------------------------------------|
| 74.1%               | ¢1 /75 100                    | <b>0-</b> 00/             |                                    |                                                      |                                                              |                                                                                |
|                     | φ1,475,120                    | 67.8%                     | \$1,778,359                        | 73.0%                                                | \$1,804,273                                                  | 70.0%                                                                          |
| 15.0%               | \$299,249                     | 13.8%                     | \$317,250                          | 13.0%                                                | \$375,891                                                    | 14.6%                                                                          |
| 3.4%                | \$51,170                      | 2.4%                      | \$124,319                          | 5.1%                                                 | \$131,294                                                    | 5.1%                                                                           |
| 7.5%                | \$350,767                     | 16.1%                     | \$215,764                          | 8.9%                                                 | \$265,518                                                    | 10.3%                                                                          |
|                     | \$2,176,314                   |                           | \$2,435,691                        |                                                      | \$2,576,977                                                  |                                                                                |
|                     | 3.4%                          | 3.4%\$51,1707.5%\$350,767 | 3.4%\$51,1702.4%7.5%\$350,76716.1% | 3.4%\$51,1702.4%\$124,3197.5%\$350,76716.1%\$215,764 | 3.4%\$51,1702.4%\$124,3195.1%7.5%\$350,76716.1%\$215,7648.9% | 3.4%\$51,1702.4%\$124,3195.1%\$131,2947.5%\$350,76716.1%\$215,7648.9%\$265,518 |

## School Corporation Expenditures by Expenditure Type Biannual Financial Report Data July 2013 - June 2014 Signature School Inc (9315)

|                                                                                                                       | e-gillatai                | 、                 |                   |                   |                          |                          |                                |
|-----------------------------------------------------------------------------------------------------------------------|---------------------------|-------------------|-------------------|-------------------|--------------------------|--------------------------|--------------------------------|
| Account                                                                                                               | <u>FY 2006</u>            | <u>FY 2009</u>    | <u>FY 2013</u>    | <u>FY 2014</u>    | Increase from FY<br>2006 | Increase from FY<br>2009 | Increase from<br>previous year |
| Student Academic Achievement                                                                                          |                           |                   |                   |                   |                          |                          |                                |
| 11300 Regular Programs; High School                                                                                   | \$943,290                 | \$1,405,216       | \$1,658,665       | \$1,666,684       | 77%                      | <b>19%</b>               | 0%                             |
| 11355 Regular Programs; High School; Academic Honors High Ability Student Programs                                    | \$0                       | \$26,320          | \$50,400          | \$43,182          | N/A                      | 64%                      | -14%                           |
| 15100 Enrichment Programs; Non-Credit                                                                                 | \$845                     | \$0               | \$0               | \$0               | -100%                    | N/A                      | N/A                            |
| 16200 Preventive Remediation                                                                                          | \$328                     | \$0               | \$0               | \$0               | -100%                    | N/A                      | N/A                            |
| 22120 Improvement of Instruction; Instruction and Curriculum Development                                              | \$587                     | \$0               | \$0               | \$0               | -100%                    | N/A                      | N/A                            |
| 22130 Improvement of Instruction; Instructional Staff Training                                                        | \$27,193                  | \$14,708          | \$24,045          | \$33,130          | 22%                      | 125%                     | 38%                            |
| 22360 Instruction, Related Technology; Network Support                                                                | \$18,921                  | \$28,884          | \$45,249          | \$61,277          | 224%                     | 112%                     | 35%                            |
| 22900 Other Support Service, Instructional Staff                                                                      | \$0                       | \$0               | \$0               | \$0               | N/A                      | N/A                      | N/A                            |
| 26497 2007 Account Code - Teachers Retirement Fund                                                                    | \$67,995                  | \$0               | \$0               | \$0               | N/A                      | N/A                      | N/A                            |
| Student Academic Achievement Total                                                                                    | \$1,059,159               | \$1,475,128       | \$1,778,359       | \$1,804,273       | 70%                      | 22%                      | 1%                             |
| Student Instructional Support                                                                                         |                           |                   |                   |                   |                          |                          |                                |
| 24100 Office of The Principal                                                                                         | \$158,750                 | \$208,984         | \$212,254         | \$282,017         | 78%                      | 35%                      | 33%                            |
| 24900 Other Support Services, School Administration                                                                   | \$52,291                  | \$90,265          | \$104,996         | \$93,874          | 80%                      | 4%                       | -11%                           |
| Student Instructional Support Total                                                                                   | \$211,040                 | \$299,249         | \$317,250         | \$375,891         | 78%                      | 26%                      | 18%                            |
| Overhead and Oneretional                                                                                              |                           |                   |                   |                   |                          |                          |                                |
| Overhead and Operational<br>23150 Board of Education; Legal Services                                                  | \$0                       | \$12,500          | \$10,975          | \$1,312           | N/A                      | -90%                     | -88%                           |
| 23160 Board of Education; Promotion Expenses                                                                          | \$422                     | \$12,500          | \$10,975<br>\$0   | \$1,312<br>\$0    | -100%                    | -90 %<br>N/A             | -00 %<br>N/A                   |
| 25150 Fiscal Services; Payroll Services                                                                               | \$5,453                   | \$4,975           | \$3,831           | \$3,827           | -30%                     | -23%                     | 0%                             |
| 25150 Fiscal Services; Financial Accounting                                                                           | \$22,753                  | \$23,696          | \$29,341          | \$3,827           | -24%                     | -27%                     | -41%                           |
| 25191 Other Fiscal Services; Refund of Revenue                                                                        | \$319                     | \$23,090<br>\$0   | ¢29,541<br>\$0    | \$17,402          | -100%                    | -27 /8<br>N/A            | -41/%<br>N/A                   |
| 25195 Other Fiscal Services; Bank Account Service Charge                                                              | \$389                     | \$0<br>\$1,452    | \$0<br>\$3,219    | \$4,031           | > 500%                   | 178%                     | 25%                            |
| 25199 Other Fiscal Services; Other                                                                                    | \$2,263                   | \$1,452           | ۵۵,219<br>\$0     | \$5,125           | 126%                     | 112%                     | N/A                            |
| 26200 Operation and Maintenance of Plant Services; Maintenance of Buildings                                           | \$2,203                   | \$5,346           | \$73,362          | \$91,938          | > 500%                   | > 500%                   | 25%                            |
| 26400 Operation and Maintenance of Plant Services; Maintenance of Equipment                                           | \$2,033<br>\$41           | \$0,540<br>\$0    | \$73,302          | \$91,950<br>\$0   | -100%                    | > 300 /8<br>N/A          | N/A                            |
| 26499 2007 Account Code - Other                                                                                       | \$19,667                  | \$0<br>\$0        | \$0<br>\$0        | \$0<br>\$0        | N/A                      | N/A                      | N/A                            |
| 26600 Operation and Maintenance of Plant Services; Security Services                                                  | \$0                       | \$0<br>\$0        | \$3,212           | \$6,962           | N/A                      | N/A                      | 117%                           |
| 26700 Operation and Maintenance of Plant Services; Insurance                                                          | \$6,568                   | \$788             | \$379             | \$697             | -89%                     | -12%                     | 84%                            |
| Overhead and Operational Total                                                                                        | \$59,927                  | \$51,170          | \$124,319         | \$131,294         | 119%                     | 157%                     | 6%                             |
|                                                                                                                       |                           |                   |                   |                   |                          |                          |                                |
| Nonoperational<br>45100 Building Acquisition, Construction and Improvement; Building Acquisition, Construction and Im | \$0                       | \$0               | \$0               | \$0               | N/A                      | N/A                      | N/A                            |
| 45500 Facilities Acquisition and Construction; Rent of Buildings, Facilities, and Equipment                           | \$121,100                 | \$309,339         | \$201,643         | \$221,286         | 83%                      | -28%                     | 10%                            |
| 46000 Facilities Acquisition and Construction; Purchase of Moveable Equipment                                         | \$12,483                  | \$32,479          | \$14,120          | \$41,182          |                          | 27%                      | 192%                           |
| 54200 Common School Fund; Principal                                                                                   | \$0                       | \$5,117           | \$0               | \$0               | N/A                      | -100%                    | N/A                            |
| 54250 Common School Fund; Interest                                                                                    | \$0                       | \$3,331           | \$0               | \$0               | N/A                      | -100%                    | N/A                            |
| 60700 Nonprogramed Charges; Scholarships                                                                              | \$0                       | \$500             | \$0               | \$3,050           |                          | > 500%                   | N/A                            |
| Nonoperational Total                                                                                                  | \$133,583                 | \$350,767         | \$215,764         | \$265,518         |                          | -24%                     | 23%                            |
| Prototod By Fund                                                                                                      |                           |                   |                   |                   |                          |                          |                                |
| Prorated By Fund<br>26491 2007 Account Code - PERF                                                                    | ¢5 072                    | ¢∩                | ¢ŋ                | ¢o                | NI/A                     | N/A                      | NI/A                           |
| 26491 2007 Account Code - PERF<br>26492 2007 Account Code - Social Security                                           | \$5,873                   | \$0<br>\$0        | \$0<br>\$0        | \$0<br>\$0        | N/A<br>N/A               | N/A<br>N/A               | N/A<br>N/A                     |
| 26492 2007 Account Code - Social Security<br>26494 2007 Account Code - Group Insurance                                | \$80,014<br>\$210,670     |                   |                   |                   | N/A<br>N/A               | N/A<br>N/A               | N/A<br>N/A                     |
| 26494 2007 Account Code - Group Insurance<br>26496 2007 Account Code - Unemployment Compensation                      | \$219,670<br>\$5,659      | \$0<br>\$0        | \$0<br>\$0        | \$0<br>\$0        | N/A<br>N/A               | N/A<br>N/A               | N/A<br>N/A                     |
| Prorated By Fund Total                                                                                                | \$3,659                   | \$0<br><b>\$0</b> | \$0<br><b>\$0</b> | \$0<br><b>\$0</b> |                          | N/A<br>N/A               | N/A<br>N/A                     |
|                                                                                                                       | <b>4</b> 011, <b>2</b> 10 | ¥*                | ΨŪ                | ψυ                |                          | 107                      | 10/1                           |