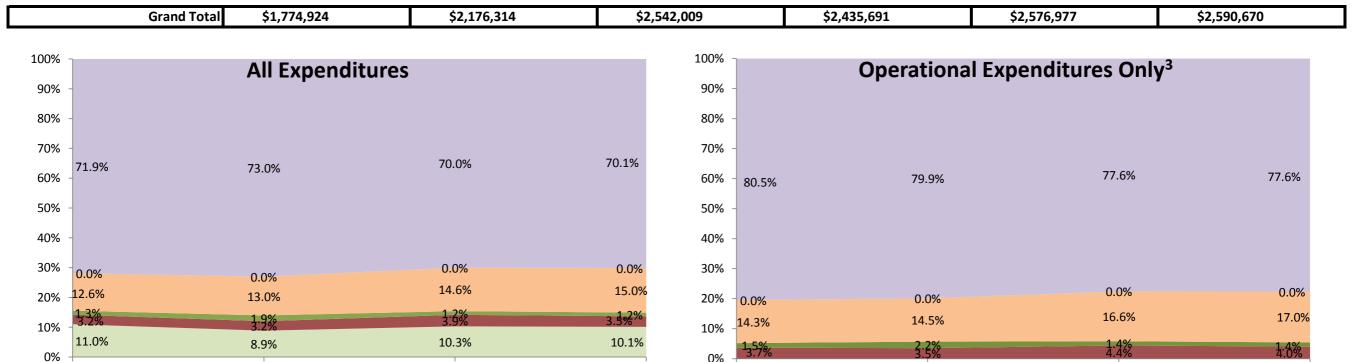

## School Corporation Expenditures by Account Biannual Financial Report Data Signature School Inc (9315)

| Instructional Expenditures    |                      |            |                      |            |             |            |             |            |             |            |             |            |
|-------------------------------|----------------------|------------|----------------------|------------|-------------|------------|-------------|------------|-------------|------------|-------------|------------|
|                               | FY 2006 <sup>1</sup> |            | FY 2009 <sup>2</sup> |            | FY 2012     |            | FY 2013     |            | FY 2014     |            | FY 2015     |            |
|                               | Amount               | % of Total | Amount               | % of Total | Amount      | % of Total | Amount      | % of Total | Amount      | % of Total | Amount      | % of Total |
| Student Academic Achievement  | \$1,314,651          | 74.1%      | \$1,475,128          | 67.8%      | \$1,826,459 | 71.9%      | \$1,778,359 | 73.0%      | \$1,804,273 | 70.0%      | \$1,816,700 | 70.1%      |
| Student Instructional Support | \$266,764            | 15.0%      | \$299,249            | 13.8%      | \$319,978   | 12.6%      | \$317,250   | 13.0%      | \$375,891   | 14.6%      | \$387,868   | 15.0%      |
| Total                         | \$1,581,414          | 89.1%      | \$1,774,377          | 81.5%      | \$2,146,437 | 84.4%      | \$2,095,609 | 86.0%      | \$2,180,164 | 84.6%      | \$2,204,568 | 85.1%      |

| Non Instructional Expenditures |                              |                                             |                                                                                                                                                                                     |                                                                                                                                                                                                                                                                                    |                                                                                                                                                                                                                                                                                                                                                                  |                                                                                                                                                                                                                                                                                                                                                                                                                              |                                                                                                                                                                                                                                                                                                                                                                                                                                                                                                            |                                                                                                                                                                                                                                                                                                                                                                                                                                                                                                            |                                                                                                                                                                                                                                                                                                                                                                                                                                                                                                                                                                                                                            |                                                                                                                                                                                                                                                                                                                                                                                                                                                                                                                                                                                                                                                      |                                                                                                                                                                                                                                                                                                                                                                                                                                                                                                                                                                                                                                                                                                                                                                                                                                                                                                                                                                                                                                                                                                                                                                                                                                                                                                            |  |  |
|--------------------------------|------------------------------|---------------------------------------------|-------------------------------------------------------------------------------------------------------------------------------------------------------------------------------------|------------------------------------------------------------------------------------------------------------------------------------------------------------------------------------------------------------------------------------------------------------------------------------|------------------------------------------------------------------------------------------------------------------------------------------------------------------------------------------------------------------------------------------------------------------------------------------------------------------------------------------------------------------|------------------------------------------------------------------------------------------------------------------------------------------------------------------------------------------------------------------------------------------------------------------------------------------------------------------------------------------------------------------------------------------------------------------------------|------------------------------------------------------------------------------------------------------------------------------------------------------------------------------------------------------------------------------------------------------------------------------------------------------------------------------------------------------------------------------------------------------------------------------------------------------------------------------------------------------------|------------------------------------------------------------------------------------------------------------------------------------------------------------------------------------------------------------------------------------------------------------------------------------------------------------------------------------------------------------------------------------------------------------------------------------------------------------------------------------------------------------|----------------------------------------------------------------------------------------------------------------------------------------------------------------------------------------------------------------------------------------------------------------------------------------------------------------------------------------------------------------------------------------------------------------------------------------------------------------------------------------------------------------------------------------------------------------------------------------------------------------------------|------------------------------------------------------------------------------------------------------------------------------------------------------------------------------------------------------------------------------------------------------------------------------------------------------------------------------------------------------------------------------------------------------------------------------------------------------------------------------------------------------------------------------------------------------------------------------------------------------------------------------------------------------|------------------------------------------------------------------------------------------------------------------------------------------------------------------------------------------------------------------------------------------------------------------------------------------------------------------------------------------------------------------------------------------------------------------------------------------------------------------------------------------------------------------------------------------------------------------------------------------------------------------------------------------------------------------------------------------------------------------------------------------------------------------------------------------------------------------------------------------------------------------------------------------------------------------------------------------------------------------------------------------------------------------------------------------------------------------------------------------------------------------------------------------------------------------------------------------------------------------------------------------------------------------------------------------------------------|--|--|
| FY 2006                        | $5^{1}$                      | FY 2009 <sup>2</sup>                        |                                                                                                                                                                                     | FY 2012                                                                                                                                                                                                                                                                            |                                                                                                                                                                                                                                                                                                                                                                  | FY 2013                                                                                                                                                                                                                                                                                                                                                                                                                      |                                                                                                                                                                                                                                                                                                                                                                                                                                                                                                            | FY 2014                                                                                                                                                                                                                                                                                                                                                                                                                                                                                                    |                                                                                                                                                                                                                                                                                                                                                                                                                                                                                                                                                                                                                            | FY 2015                                                                                                                                                                                                                                                                                                                                                                                                                                                                                                                                                                                                                                              |                                                                                                                                                                                                                                                                                                                                                                                                                                                                                                                                                                                                                                                                                                                                                                                                                                                                                                                                                                                                                                                                                                                                                                                                                                                                                                            |  |  |
| Amount                         | % of Total                   | Amount                                      | % of Total                                                                                                                                                                          | Amount                                                                                                                                                                                                                                                                             | % of Total                                                                                                                                                                                                                                                                                                                                                       | Amount                                                                                                                                                                                                                                                                                                                                                                                                                       | % of Total                                                                                                                                                                                                                                                                                                                                                                                                                                                                                                 | Amount                                                                                                                                                                                                                                                                                                                                                                                                                                                                                                     | % of Total                                                                                                                                                                                                                                                                                                                                                                                                                                                                                                                                                                                                                 | Amount                                                                                                                                                                                                                                                                                                                                                                                                                                                                                                                                                                                                                                               | % of Total                                                                                                                                                                                                                                                                                                                                                                                                                                                                                                                                                                                                                                                                                                                                                                                                                                                                                                                                                                                                                                                                                                                                                                                                                                                                                                 |  |  |
| \$59,927                       | 3.4%                         | \$51,170                                    | 2.4%                                                                                                                                                                                | \$115,556                                                                                                                                                                                                                                                                          | 4.5%                                                                                                                                                                                                                                                                                                                                                             | \$124,319                                                                                                                                                                                                                                                                                                                                                                                                                    | 5.1%                                                                                                                                                                                                                                                                                                                                                                                                                                                                                                       | \$131,294                                                                                                                                                                                                                                                                                                                                                                                                                                                                                                  | 5.1%                                                                                                                                                                                                                                                                                                                                                                                                                                                                                                                                                                                                                       | \$123,756                                                                                                                                                                                                                                                                                                                                                                                                                                                                                                                                                                                                                                            | 4.8%                                                                                                                                                                                                                                                                                                                                                                                                                                                                                                                                                                                                                                                                                                                                                                                                                                                                                                                                                                                                                                                                                                                                                                                                                                                                                                       |  |  |
| \$133,583                      | 7.5%                         | \$350,767                                   | 16.1%                                                                                                                                                                               | \$280,016                                                                                                                                                                                                                                                                          | 11.0%                                                                                                                                                                                                                                                                                                                                                            | \$215,764                                                                                                                                                                                                                                                                                                                                                                                                                    | 8.9%                                                                                                                                                                                                                                                                                                                                                                                                                                                                                                       | \$265,518                                                                                                                                                                                                                                                                                                                                                                                                                                                                                                  | 10.3%                                                                                                                                                                                                                                                                                                                                                                                                                                                                                                                                                                                                                      | \$262,346                                                                                                                                                                                                                                                                                                                                                                                                                                                                                                                                                                                                                                            | 10.1%                                                                                                                                                                                                                                                                                                                                                                                                                                                                                                                                                                                                                                                                                                                                                                                                                                                                                                                                                                                                                                                                                                                                                                                                                                                                                                      |  |  |
| \$0                            | 0.0%                         | \$0                                         | 0.0%                                                                                                                                                                                | \$0                                                                                                                                                                                                                                                                                | 0.0%                                                                                                                                                                                                                                                                                                                                                             | \$0                                                                                                                                                                                                                                                                                                                                                                                                                          | 0.0%                                                                                                                                                                                                                                                                                                                                                                                                                                                                                                       | \$0                                                                                                                                                                                                                                                                                                                                                                                                                                                                                                        | 0.0%                                                                                                                                                                                                                                                                                                                                                                                                                                                                                                                                                                                                                       | \$0                                                                                                                                                                                                                                                                                                                                                                                                                                                                                                                                                                                                                                                  | 0.0%                                                                                                                                                                                                                                                                                                                                                                                                                                                                                                                                                                                                                                                                                                                                                                                                                                                                                                                                                                                                                                                                                                                                                                                                                                                                                                       |  |  |
| \$193,509                      | 10.9%                        | \$401,937                                   | 18.5%                                                                                                                                                                               | \$395,572                                                                                                                                                                                                                                                                          | 15.6%                                                                                                                                                                                                                                                                                                                                                            | \$340,082                                                                                                                                                                                                                                                                                                                                                                                                                    | 14.0%                                                                                                                                                                                                                                                                                                                                                                                                                                                                                                      | \$396,812                                                                                                                                                                                                                                                                                                                                                                                                                                                                                                  | 15.4%                                                                                                                                                                                                                                                                                                                                                                                                                                                                                                                                                                                                                      | \$386,102                                                                                                                                                                                                                                                                                                                                                                                                                                                                                                                                                                                                                                            | 14.9%                                                                                                                                                                                                                                                                                                                                                                                                                                                                                                                                                                                                                                                                                                                                                                                                                                                                                                                                                                                                                                                                                                                                                                                                                                                                                                      |  |  |
|                                | \$59,927<br>\$133,583<br>\$0 | \$59,927 3.4%<br>\$133,583 7.5%<br>\$0 0.0% | Amount         % of Total         Amount           \$59,927         3.4%         \$51,170           \$133,583         7.5%         \$350,767           \$0         0.0%         \$0 | FY 2006¹         FY 2009²           Amount         % of Total         Amount         % of Total           \$59,927         3.4%         \$51,170         2.4%           \$133,583         7.5%         \$350,767         16.1%           \$0         0.0%         \$0         0.0% | FY 2006¹         FY 2009²         FY 201           Amount         % of Total         Amount         % of Total         Amount           \$59,927         3.4%         \$51,170         2.4%         \$115,556           \$133,583         7.5%         \$350,767         16.1%         \$280,016           \$0         0.0%         \$0         0.0%         \$0 | FY 2006¹         FY 2009²         FY 2012           Amount         % of Total         Amount         % of Total         Amount         % of Total           \$59,927         3.4%         \$51,170         2.4%         \$115,556         4.5%           \$133,583         7.5%         \$350,767         16.1%         \$280,016         11.0%           \$0         0.0%         \$0         0.0%         \$0         0.0% | FY 2006¹         FY 2009²         FY 2012         FY 201           Amount         % of Total         Amount         % of Total         Amount         % of Total         Amount           \$59,927         3.4%         \$51,170         2.4%         \$115,556         4.5%         \$124,319           \$133,583         7.5%         \$350,767         16.1%         \$280,016         11.0%         \$215,764           \$0         0.0%         \$0         0.0%         \$0         0.0%         \$0 | FY 2006¹         FY 2009²         FY 2012         FY 2013           Amount         % of Total         Amount         % of Total         Amount         % of Total           \$59,927         3.4%         \$51,170         2.4%         \$115,556         4.5%         \$124,319         5.1%           \$133,583         7.5%         \$350,767         16.1%         \$280,016         11.0%         \$215,764         8.9%           \$0         0.0%         \$0         0.0%         \$0         0.0% | FY 2006¹         FY 2009²         FY 2012         FY 2013         FY 201           Amount         % of Total         Amount         % of Total         Amount         % of Total         Amount         % of Total         Amount           \$59,927         3.4%         \$51,170         2.4%         \$115,556         4.5%         \$124,319         5.1%         \$131,294           \$133,583         7.5%         \$350,767         16.1%         \$280,016         11.0%         \$215,764         8.9%         \$265,518           \$0         0.0%         \$0         0.0%         \$0         0.0%         \$0 | FY 2006¹         FY 2009²         FY 2012         FY 2013         FY 2014           Amount % of Total         \$ 131,294         5.1%         \$ 133,583         7.5%         \$350,767         16.1%         \$280,016         11.0%         \$215,764         8.9%         \$265,518         10.3%           \$0         0.0%         \$0         0.0%         \$0         0.0%         \$0         0.0% | FY 2006¹         FY 2009²         FY 2012         FY 2013         FY 2014         FY 201           Amount         % of Total         % of Total |  |  |

FY 2015

FY 2012

FY 2013

■ Other Overhead and Operational

■ Student Academic Achievement

■ School Administration

FY 2014

■ Other Student Instructional Support

■ Corporation Administration

FY 2015

Note 1: FY 2006 is included per IC 20-42.5-3-5. The Prorated by Fund accounts are included in the appropriate expenditure category.

FY 2013

FY 2012

■ Non Operational

■ Corporation Administration

■ Other Student Instructional Support

Note 2: FY 2009 is included because it is the first year that the State Board of Accounts used the Accounting and Financial Regulatory Reporting Manual that is currently in place.

Note 3: Operational expenditures exclude: Non Operational expenditure type, Property object codes, and Adult/Continuing Education accounts.

FY 2014

■ School Administration

Other Overhead and Operational

■ Student Academic Achievement