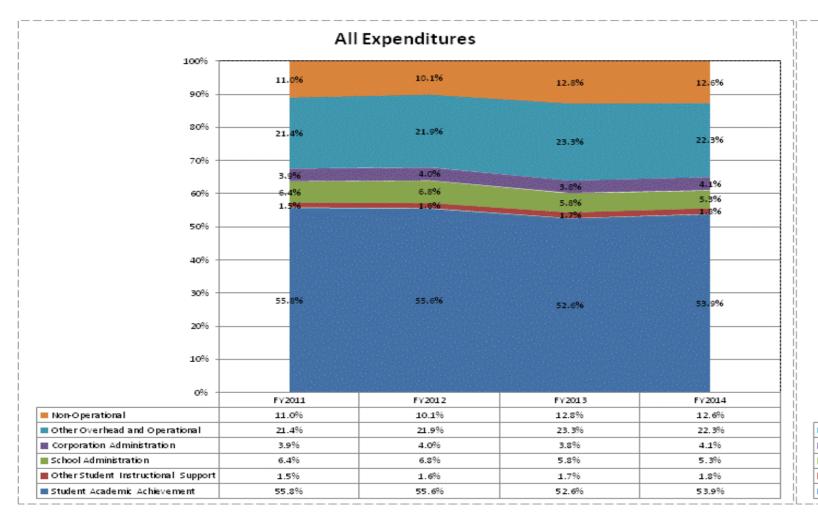

|                                     |             | FY06 % of Total |             | FY09 % of Total |             | FY13 % of Total |             | FY14 % of Total |
|-------------------------------------|-------------|-----------------|-------------|-----------------|-------------|-----------------|-------------|-----------------|
| Shoals Community School Corp (5520) | FY 2006     | Ехр             | FY 2009     | Ехр             | FY 2013     | Exp             | FY 2014     | Exp             |
| Student Academic Achievement        | \$3,551,279 | 49.1%           | \$3,890,539 | 54.0%           | \$3,318,429 | 52.6%           | \$3,385,607 | 53.9%           |
| Student Instructional Support       | \$535,832   | 7.4%            | \$612,323   | 8.5%            | \$472,404   | 7.5%            | \$445,695   | 7.1%            |
| Overhead and Operational            | \$1,633,149 | 22.6%           | \$1,809,161 | 25.1%           | \$1,709,616 | 27.1%           | \$1,658,523 | 26.4%           |
| Nonoperational                      | \$1,508,155 | 20.9%           | \$887,163   | 12.3%           | \$803,809   | 12.8%           | \$792,951   | 12.6%           |
| Grand Total                         | \$7,228,415 |                 | \$7,199,187 |                 | \$6,304,257 |                 | \$6,282,776 |                 |

|                                                                        | FY 2006 | FY 2009 | FY 2013 | FY 2014 |
|------------------------------------------------------------------------|---------|---------|---------|---------|
| Student Instructional Expenditures (Academic Achievement plus Support) | 56.5%   | 62.5%   | 60.1%   | 61.0%   |