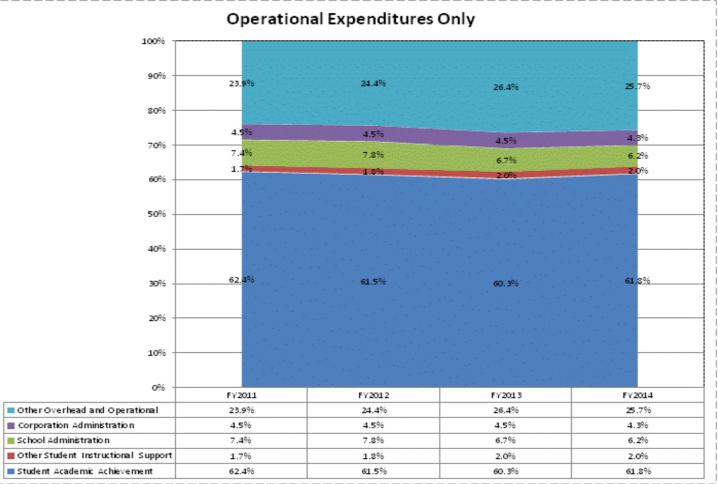

|                                                                        | FY 2006 | FY 2009 | FY 2013 | FY 2014 |
|------------------------------------------------------------------------|---------|---------|---------|---------|
| Student Instructional Expenditures (Academic Achievement plus Support) | 56.5%   | 62.5%   | 60.1%   | 61.0%   |