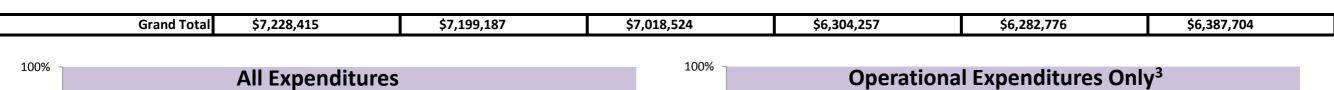

| Instructional Expenditures    |                      |            |                      |            |             |            |             |            |             |            |             |            |
|-------------------------------|----------------------|------------|----------------------|------------|-------------|------------|-------------|------------|-------------|------------|-------------|------------|
|                               | FY 2006 <sup>1</sup> |            | FY 2009 <sup>2</sup> |            | FY 2012     |            | FY 2013     |            | FY 2014     |            | FY 2015     |            |
|                               | Amount               | % of Total | Amount               | % of Total | Amount      | % of Total | Amount      | % of Total | Amount      | % of Total | Amount      | % of Total |
| Student Academic Achievement  | \$3,551,279          | 49.1%      | \$3,890,539          | 54.0%      | \$3,901,286 | 55.6%      | \$3,318,429 | 52.6%      | \$3,385,607 | 53.9%      | \$3,181,930 | 49.8%      |
| Student Instructional Support | \$535,832            | 7.4%       | \$612,323            | 8.5%       | \$591,055   | 8.4%       | \$472,404   | 7.5%       | \$445,695   | 7.1%       | \$457,796   | 7.2%       |
| Total                         | \$4,087,111          | 56.5%      | \$4,502,863          | 62.5%      | \$4,492,341 | 64.0%      | \$3,790,833 | 60.1%      | \$3,831,302 | 61.0%      | \$3,639,726 | 57.0%      |

Note 3: Operational expenditures exclude: Non Operational expenditure type, Property object codes, and Adult/Continuing Education accounts.

|                         |                                               | Shoals Community Sch                                                                                                      | 001 COIP (3320)      |                                 |                    |                        | Percent Change  |                 |                     |
|-------------------------|-----------------------------------------------|---------------------------------------------------------------------------------------------------------------------------|----------------------|---------------------------------|--------------------|------------------------|-----------------|-----------------|---------------------|
| Account                 |                                               |                                                                                                                           | FY 2006              | FY 2009                         | FY 2014            | FY 2015                | 2006 to<br>2015 | 2009 to<br>2015 | 2014 to             |
|                         |                                               | Student Academic A                                                                                                        | Achievement          |                                 |                    |                        |                 |                 |                     |
| 11050                   | Regular Programs                              | Full Day Kindergarten                                                                                                     | \$19,943             | \$198,007                       | \$158,484          | \$151,156              | 657.9%          | -23.7%          | -4.6%               |
| 11100                   | Regular Programs                              | Elementary                                                                                                                | \$1,105,163          | \$1,319,083                     | \$1,317,739        | \$1,197,404            | 8.3%            | -9.2%           | -9.1%               |
| 11200                   | Regular Programs                              | Middle/Junior High                                                                                                        | \$248,374            | \$13,875                        | \$30               | \$0                    | NA<br>20. cm    | NA              | N/                  |
| 11300<br>11410          | Regular Programs<br>Regular Programs          | High School<br>Vocational Education - Agriculture A                                                                       | \$608,749<br>\$0     | \$1,316,606<br>\$0              | \$1,165,402<br>\$0 | \$1,099,171<br>\$1,043 | 80.6%<br>NA     | -16.5%<br>NA    | -5.7%<br>N          |
| 11410                   | Regular Programs                              | Vocational Education - Agriculture A  Vocational Education - Consumer and Homemaking                                      | \$945                | \$1,106                         | \$165              | \$1,043<br>\$156       | -83.5%          | -85.9%          | -5.5%               |
| 11520                   | Regular Programs                              | Vocational Education - Area School Participation                                                                          | \$27,901             | \$1,100<br>\$0                  | \$103<br>\$0       | \$130<br>\$0           | -83.5%<br>NA    | -83.5%<br>NA    | -3.57<br>N          |
| 12110                   | Special Programs                              | Gifted and Talented - Gifted And Talented                                                                                 | \$10,925             | \$20,975                        | \$27,793           | \$24,615               | 125.3%          | 17.4%           | -11.49              |
| 12150                   | Special Programs                              | Gifted and Talented - High Ability Student Programs                                                                       | \$0                  | \$30,352                        | \$6,713            | \$6,758                | NA              | -77.7%          | 0.79                |
| 12210                   | Special Programs                              | Mental Disabilities - Mild Mental Disabilities                                                                            | \$47,037             | \$55 <b>,</b> 449               | \$59,717           | \$91,938               | 95.5%           | 65.8%           | 54.0%               |
| 12220                   | Special Programs                              | Mental Disabilities - Moderate Mental Disabilities                                                                        | \$116,592            | \$265,076                       | \$233,624          | \$191,920              | 64.6%           | -27.6%          | -17.9%              |
| 12350                   | Special Programs                              | Physical Impairment - Homebound                                                                                           | \$0                  | \$116                           | \$278              | \$0                    | NA              | NA              | N                   |
| 12420                   | Special Programs                              | Emotional Disabilities - All Others                                                                                       | \$2,668              | \$21,133                        | \$2,586            | \$9,971                | 273.8%          | -52.8%          | 285.6%              |
| 12510                   | Special Programs                              | Culturally Different - Communication Disorders                                                                            | \$53,038             | \$57,287                        | \$61,440           | \$60,850               | 14.7%           | 6.2%            | -1.09               |
| 12610                   | Special Programs                              | Learning Disability                                                                                                       | \$10,702             | \$20,494                        | \$11,530           | \$9,031                | -15.6%          | -55.9%          | -21.79              |
| 12710                   | Special Programs                              | Equal Opportunity At Risk                                                                                                 | \$4,268              | \$0                             | \$0                | \$0                    | NA              | NA              | N/                  |
| 12810                   | Special Programs                              | Special Education Preschool                                                                                               | \$29,932             | \$25,027                        | \$28,204           | \$23,794               | -20.5%          | -4.9%           | -15.69              |
| 14100                   | Summer School Programs                        | Elementary                                                                                                                | \$5,461              | \$0<br>\$0                      | \$0<br>\$0         | \$755                  | -86.2%          | NA              | N/                  |
| 14300                   | Summer School Programs                        | High School                                                                                                               | \$6,957              | \$0                             | \$0<br>\$7.407     | \$0<br>\$7.500         | NA<br>FC 00/    | NA              | N/                  |
| 16200                   | Remediation                                   | Preventive Remediation                                                                                                    | \$17,185             | \$63,631                        | \$7,407            | \$7,569                | -56.0%          | -88.1%          | 2.2%                |
| 17300                   | Pay. to Other Gov. Units in State             | Area Vocat. School (Part. Share)                                                                                          | \$0<br>\$63.608      | \$47,577                        | \$0                | \$0<br>\$100.487       | NA              | NA<br>42.40/    | N/                  |
| 17400<br>22110          | Pay. to Other Gov. Units in State Instruction | Joint Services and Supply - Special Ed. Imp. of Instruction - Service Area Direction                                      | \$63,608<br>\$22,194 | \$70,077<br>\$5,410             | \$72,788<br>\$0    | \$100,487<br>\$0       | 58.0%<br>NA     | 43.4%<br>NA     | 38.19<br>N          |
| 22110                   | Instruction                                   | Imp. of Instruction - Instruction and Curriculum Dev.                                                                     | \$500                | \$7,446                         | \$35,102           | \$37,388               | 7377.5%         | 402.1%          | 6.5%                |
| 22130                   | Instruction                                   | Imp. of Instruction - Instructional Staff Training                                                                        | \$2,975              | \$13,504                        | \$33,102<br>\$0    | \$37,388               | 7377.570<br>NA  | 402.170<br>NA   | 0.57<br>NA          |
| 22220                   | Instruction                                   | Library/Media Services - School Library                                                                                   | \$62,595             | \$85,359                        | \$47,971           | \$49,236               | -21.3%          | -42.3%          | 2.6%                |
| 22230                   | Instruction                                   | Library/Media Services - Audiovisual                                                                                      | \$273                | \$492                           | \$0                | \$15,250               | NA              | NA              | 2.07<br>NA          |
| 22310                   | Instruction                                   | Instruc. Related Tech Tech. Service Supervision and Admin.                                                                | \$32,094             | \$48,898                        | \$56,021           | \$32,570               | 1.5%            | -33.4%          | -41.9%              |
| 22360                   | Instruction                                   | Instruc. Related Tech Network Support                                                                                     | \$27,316             | \$130,089                       | \$20,427           | \$31,693               | 16.0%           | -75.6%          | 55.2%               |
| 22370                   | Instruction                                   | Instruc. Related Tech Hardware Maintenance and Support                                                                    | \$0                  | \$0                             | \$531              | \$351                  | NA              | NA              | -33.8%              |
| 22380                   | Instruction                                   | Instruc. Related Tech PD for Instr. Focused Tech. Pers.                                                                   | \$0                  | \$0                             | \$0                | \$8,048                | NA              | NA              | NA                  |
| 22900                   | Instruction                                   | Other Support Service - Instruct. Staff                                                                                   | \$0                  | \$17,975                        | \$22,714           | \$22,693               | NA              | 26.2%           | -0.1%               |
| 25520                   | Central Services                              | Textbks. for Rent/Resale - Textbks., Workbooks, & Repairs                                                                 | \$43,546             | \$48,428                        | \$43,182           | \$17,943               | -58.8%          | -62.9%          | -58.4%              |
| 25540                   | Central Services                              | Textbks. for Rent/Resale - Other Textbook Rental Service                                                                  | \$341                | \$195                           | \$5,761            | \$5,390                | 1478.7%         | 2666.8%         | -6.4%               |
| 25560                   | Central Services                              | Textbks. for Rent/Resale - Public Information Services                                                                    | \$21,312             | \$6,871                         | \$0                | \$0                    | NA              | NA              | N.                  |
| 26497                   | NA                                            | Teachers Retir. Fund - 07 Acct. Code                                                                                      | \$185,621            | \$0                             | \$0                | \$0                    | NA              | NA              | N.A                 |
|                         | Student                                       | Academic Achievement Total                                                                                                | \$2,778,215          | \$3,890,539                     | \$3,385,607        | \$3,181,930            | 14.5%           | -18.2%          | -6.0%               |
|                         |                                               | Student Instruction                                                                                                       | nal Support          |                                 |                    |                        |                 |                 |                     |
| 21130                   | Students                                      | Attend. & Social Work Serv Social Work Services                                                                           | \$9,007              | \$6,625                         | \$0                | \$0                    | NA              | NA              | N/                  |
| 21220                   | Students                                      | Guidance Services - Counseling Services                                                                                   | \$69,976             | \$85,403                        | \$70,466           | \$69,405               | -0.8%           | -18.7%          | -1.5%               |
| 21290                   | Students                                      | Guidance Services - Other Guidance Services                                                                               | \$13,559             | \$25,835                        | \$0                | \$0                    | NA              | NA              | N/                  |
| 21340                   | Students                                      | Health Services - Nurse Services                                                                                          | \$26,060             | \$37,863                        | \$40,413           | \$40,929               | 57.1%           | 8.1%            | 1.39                |
| 21390                   | Students                                      | Health Services - Other Health Services                                                                                   | \$0                  | \$0                             | \$0                | \$150                  | NA              | NA              | N                   |
| 24100                   | School Administration                         | Office of The Principal                                                                                                   | \$291,810            | \$456,597                       | \$334,816          | \$347,312              | 19.0%           | -23.9%          | 3.7%                |
|                         | Studen                                        | t Instructional Support Total                                                                                             | \$410,411            | \$612,323                       | \$445,695          | \$457,796              | 11.5%           | -25.2%          | 2.7%                |
|                         |                                               | Overhead and Op                                                                                                           | perational           |                                 |                    |                        |                 |                 |                     |
|                         |                                               | ·                                                                                                                         | \$12,126             | \$15,015                        | \$9,883            | \$10,018               | -17.4%          | -33.3%          | 1.49                |
| 23110                   | General Administration                        | Board of Education - Service Area Direction                                                                               | <b>712,120</b>       | \$13,013                        | <b>73,003</b>      | Ψ = 0, 0 = 0           |                 |                 |                     |
|                         | General Administration General Administration |                                                                                                                           |                      | _                               |                    | _                      |                 | -53.1%          |                     |
| 23110<br>23150<br>23160 |                                               | Board of Education - Service Area Direction  Board of Education - Legal Services  Board of Education - Promotion Expenses | \$3,673<br>\$451     | \$15,013<br>\$16,300<br>\$1,157 | \$0<br>\$220       | \$7,641<br>\$424       | 108.0%<br>-6.0% |                 | N <i>A</i><br>92.5% |