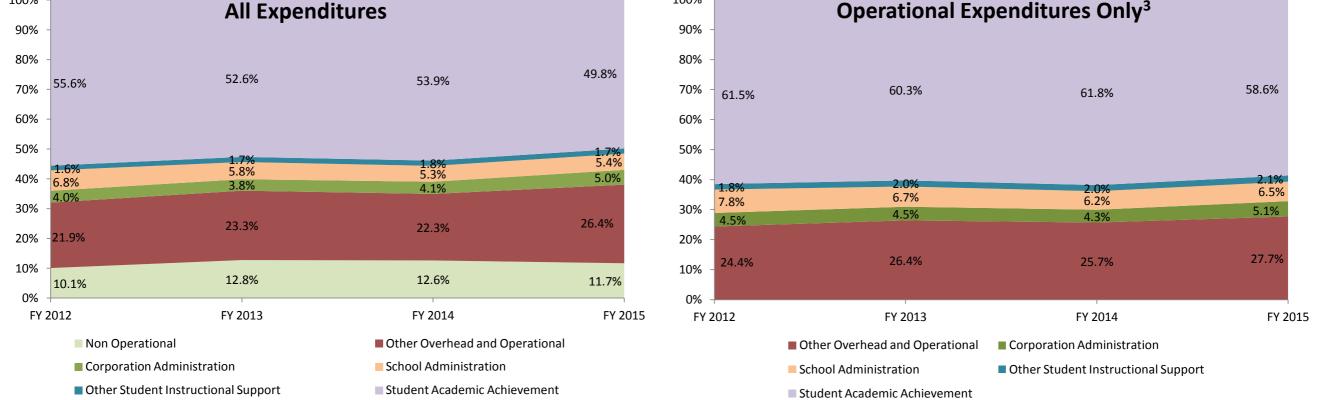

| Instructional Expenditures    |                      |            |                      |            |             |            |             |            |             |            |             |            |
|-------------------------------|----------------------|------------|----------------------|------------|-------------|------------|-------------|------------|-------------|------------|-------------|------------|
|                               | FY 2006 <sup>1</sup> |            | FY 2009 <sup>2</sup> |            | FY 2012     |            | FY 2013     |            | FY 2014     |            | FY 2015     |            |
|                               | Amount               | % of Total | Amount               | % of Total | Amount      | % of Total | Amount      | % of Total | Amount      | % of Total | Amount      | % of Total |
| Student Academic Achievement  | \$3,551,279          | 49.1%      | \$3,890,539          | 54.0%      | \$3,901,286 | 55.6%      | \$3,318,429 | 52.6%      | \$3,385,607 | 53.9%      | \$3,181,930 | 49.8%      |
| Student Instructional Support | \$535,832            | 7.4%       | \$612,323            | 8.5%       | \$591,055   | 8.4%       | \$472,404   | 7.5%       | \$445,695   | 7.1%       | \$457,796   | 7.2%       |
| Total                         | \$4,087,111          | 56.5%      | \$4,502,863          | 62.5%      | \$4,492,341 | 64.0%      | \$3,790,833 | 60.1%      | \$3,831,302 | 61.0%      | \$3,639,726 | 57.0%      |

Note 3: Operational expenditures exclude: Non Operational expenditure type, Property object codes, and Adult/Continuing Education accounts.

|                         |                                               | Shoals Community Sch                                                                                                      | 001 COIP (3320)      |                                 |                    |                        | Percent Change  |                 |                     |
|-------------------------|-----------------------------------------------|---------------------------------------------------------------------------------------------------------------------------|----------------------|---------------------------------|--------------------|------------------------|-----------------|-----------------|---------------------|
| Account                 |                                               |                                                                                                                           | FY 2006              | FY 2009                         | FY 2014            | FY 2015                | 2006 to<br>2015 | 2009 to<br>2015 | 2014 to             |
|                         |                                               | Student Academic A                                                                                                        | Achievement          |                                 |                    |                        |                 |                 |                     |
| 11050                   | Regular Programs                              | Full Day Kindergarten                                                                                                     | \$19,943             | \$198,007                       | \$158,484          | \$151,156              | 657.9%          | -23.7%          | -4.6%               |
| 11100                   | Regular Programs                              | Elementary                                                                                                                | \$1,105,163          | \$1,319,083                     | \$1,317,739        | \$1,197,404            | 8.3%            | -9.2%           | -9.1%               |
| 11200                   | Regular Programs                              | Middle/Junior High                                                                                                        | \$248,374            | \$13,875                        | \$30               | \$0                    | NA<br>20. cm    | NA              | N/                  |
| 11300<br>11410          | Regular Programs<br>Regular Programs          | High School<br>Vocational Education - Agriculture A                                                                       | \$608,749<br>\$0     | \$1,316,606<br>\$0              | \$1,165,402<br>\$0 | \$1,099,171<br>\$1,043 | 80.6%<br>NA     | -16.5%<br>NA    | -5.7%<br>N          |
| 11410                   | Regular Programs                              | Vocational Education - Agriculture A  Vocational Education - Consumer and Homemaking                                      | \$945                | \$1,106                         | \$165              | \$1,043<br>\$156       | -83.5%          | -85.9%          | -5.5%               |
| 11520                   | Regular Programs                              | Vocational Education - Area School Participation                                                                          | \$27,901             | \$1,100<br>\$0                  | \$103<br>\$0       | \$130<br>\$0           | -83.5%<br>NA    | -83.5%<br>NA    | -3.57<br>N          |
| 12110                   | Special Programs                              | Gifted and Talented - Gifted And Talented                                                                                 | \$10,925             | \$20,975                        | \$27,793           | \$24,615               | 125.3%          | 17.4%           | -11.49              |
| 12150                   | Special Programs                              | Gifted and Talented - High Ability Student Programs                                                                       | \$0                  | \$30,352                        | \$6,713            | \$6,758                | NA              | -77.7%          | 0.79                |
| 12210                   | Special Programs                              | Mental Disabilities - Mild Mental Disabilities                                                                            | \$47,037             | \$55 <b>,</b> 449               | \$59,717           | \$91,938               | 95.5%           | 65.8%           | 54.0%               |
| 12220                   | Special Programs                              | Mental Disabilities - Moderate Mental Disabilities                                                                        | \$116,592            | \$265,076                       | \$233,624          | \$191,920              | 64.6%           | -27.6%          | -17.9%              |
| 12350                   | Special Programs                              | Physical Impairment - Homebound                                                                                           | \$0                  | \$116                           | \$278              | \$0                    | NA              | NA              | N                   |
| 12420                   | Special Programs                              | Emotional Disabilities - All Others                                                                                       | \$2,668              | \$21,133                        | \$2,586            | \$9,971                | 273.8%          | -52.8%          | 285.6%              |
| 12510                   | Special Programs                              | Culturally Different - Communication Disorders                                                                            | \$53,038             | \$57,287                        | \$61,440           | \$60,850               | 14.7%           | 6.2%            | -1.09               |
| 12610                   | Special Programs                              | Learning Disability                                                                                                       | \$10,702             | \$20,494                        | \$11,530           | \$9,031                | -15.6%          | -55.9%          | -21.79              |
| 12710                   | Special Programs                              | Equal Opportunity At Risk                                                                                                 | \$4,268              | \$0                             | \$0                | \$0                    | NA              | NA              | N/                  |
| 12810                   | Special Programs                              | Special Education Preschool                                                                                               | \$29,932             | \$25,027                        | \$28,204           | \$23,794               | -20.5%          | -4.9%           | -15.69              |
| 14100                   | Summer School Programs                        | Elementary                                                                                                                | \$5,461              | \$0<br>\$0                      | \$0<br>\$0         | \$755                  | -86.2%          | NA              | N/                  |
| 14300                   | Summer School Programs                        | High School                                                                                                               | \$6,957              | \$0                             | \$0<br>\$7.407     | \$0<br>\$7.500         | NA<br>FC 00/    | NA              | N/                  |
| 16200                   | Remediation                                   | Preventive Remediation                                                                                                    | \$17,185             | \$63,631                        | \$7,407            | \$7,569                | -56.0%          | -88.1%          | 2.2%                |
| 17300                   | Pay. to Other Gov. Units in State             | Area Vocat. School (Part. Share)                                                                                          | \$0<br>\$63.608      | \$47,577                        | \$0                | \$0<br>\$100.487       | NA              | NA<br>42.40/    | N/                  |
| 17400<br>22110          | Pay. to Other Gov. Units in State Instruction | Joint Services and Supply - Special Ed. Imp. of Instruction - Service Area Direction                                      | \$63,608<br>\$22,194 | \$70,077<br>\$5,410             | \$72,788<br>\$0    | \$100,487<br>\$0       | 58.0%<br>NA     | 43.4%<br>NA     | 38.19<br>N          |
| 22110                   | Instruction                                   | Imp. of Instruction - Instruction and Curriculum Dev.                                                                     | \$500                | \$7,446                         | \$35,102           | \$37,388               | 7377.5%         | 402.1%          | 6.5%                |
| 22130                   | Instruction                                   | Imp. of Instruction - Instructional Staff Training                                                                        | \$2,975              | \$13,504                        | \$33,102<br>\$0    | \$37,388               | 7377.570<br>NA  | 402.170<br>NA   | 0.57<br>NA          |
| 22220                   | Instruction                                   | Library/Media Services - School Library                                                                                   | \$62,595             | \$85,359                        | \$47,971           | \$49,236               | -21.3%          | -42.3%          | 2.6%                |
| 22230                   | Instruction                                   | Library/Media Services - Audiovisual                                                                                      | \$273                | \$492                           | \$0                | \$15,250               | NA              | NA              | 2.07<br>NA          |
| 22310                   | Instruction                                   | Instruc. Related Tech Tech. Service Supervision and Admin.                                                                | \$32,094             | \$48,898                        | \$56,021           | \$32,570               | 1.5%            | -33.4%          | -41.9%              |
| 22360                   | Instruction                                   | Instruc. Related Tech Network Support                                                                                     | \$27,316             | \$130,089                       | \$20,427           | \$31,693               | 16.0%           | -75.6%          | 55.2%               |
| 22370                   | Instruction                                   | Instruc. Related Tech Hardware Maintenance and Support                                                                    | \$0                  | \$0                             | \$531              | \$351                  | NA              | NA              | -33.8%              |
| 22380                   | Instruction                                   | Instruc. Related Tech PD for Instr. Focused Tech. Pers.                                                                   | \$0                  | \$0                             | \$0                | \$8,048                | NA              | NA              | NA                  |
| 22900                   | Instruction                                   | Other Support Service - Instruct. Staff                                                                                   | \$0                  | \$17,975                        | \$22,714           | \$22,693               | NA              | 26.2%           | -0.1%               |
| 25520                   | Central Services                              | Textbks. for Rent/Resale - Textbks., Workbooks, & Repairs                                                                 | \$43,546             | \$48,428                        | \$43,182           | \$17,943               | -58.8%          | -62.9%          | -58.4%              |
| 25540                   | Central Services                              | Textbks. for Rent/Resale - Other Textbook Rental Service                                                                  | \$341                | \$195                           | \$5,761            | \$5,390                | 1478.7%         | 2666.8%         | -6.4%               |
| 25560                   | Central Services                              | Textbks. for Rent/Resale - Public Information Services                                                                    | \$21,312             | \$6,871                         | \$0                | \$0                    | NA              | NA              | N.                  |
| 26497                   | NA                                            | Teachers Retir. Fund - 07 Acct. Code                                                                                      | \$185,621            | \$0                             | \$0                | \$0                    | NA              | NA              | N.A                 |
|                         | Student                                       | Academic Achievement Total                                                                                                | \$2,778,215          | \$3,890,539                     | \$3,385,607        | \$3,181,930            | 14.5%           | -18.2%          | -6.0%               |
|                         |                                               | Student Instruction                                                                                                       | nal Support          |                                 |                    |                        |                 |                 |                     |
| 21130                   | Students                                      | Attend. & Social Work Serv Social Work Services                                                                           | \$9,007              | \$6,625                         | \$0                | \$0                    | NA              | NA              | N/                  |
| 21220                   | Students                                      | Guidance Services - Counseling Services                                                                                   | \$69,976             | \$85,403                        | \$70,466           | \$69,405               | -0.8%           | -18.7%          | -1.5%               |
| 21290                   | Students                                      | Guidance Services - Other Guidance Services                                                                               | \$13,559             | \$25,835                        | \$0                | \$0                    | NA              | NA              | N/                  |
| 21340                   | Students                                      | Health Services - Nurse Services                                                                                          | \$26,060             | \$37,863                        | \$40,413           | \$40,929               | 57.1%           | 8.1%            | 1.39                |
| 21390                   | Students                                      | Health Services - Other Health Services                                                                                   | \$0                  | \$0                             | \$0                | \$150                  | NA              | NA              | N                   |
| 24100                   | School Administration                         | Office of The Principal                                                                                                   | \$291,810            | \$456,597                       | \$334,816          | \$347,312              | 19.0%           | -23.9%          | 3.7%                |
|                         | Studen                                        | t Instructional Support Total                                                                                             | \$410,411            | \$612,323                       | \$445,695          | \$457,796              | 11.5%           | -25.2%          | 2.7%                |
|                         |                                               | Overhead and Op                                                                                                           | perational           |                                 |                    |                        |                 |                 |                     |
|                         |                                               | ·                                                                                                                         | \$12,126             | \$15,015                        | \$9,883            | \$10,018               | -17.4%          | -33.3%          | 1.49                |
| 23110                   | General Administration                        | Board of Education - Service Area Direction                                                                               | <b>712,120</b>       | \$13,013                        | <b>73,003</b>      | Ψ = 0, 0 = 0           |                 |                 |                     |
|                         | General Administration General Administration |                                                                                                                           |                      | _                               |                    | _                      |                 | -53.1%          |                     |
| 23110<br>23150<br>23160 |                                               | Board of Education - Service Area Direction  Board of Education - Legal Services  Board of Education - Promotion Expenses | \$3,673<br>\$451     | \$15,013<br>\$16,300<br>\$1,157 | \$0<br>\$220       | \$7,641<br>\$424       | 108.0%<br>-6.0% |                 | N <i>A</i><br>92.5% |