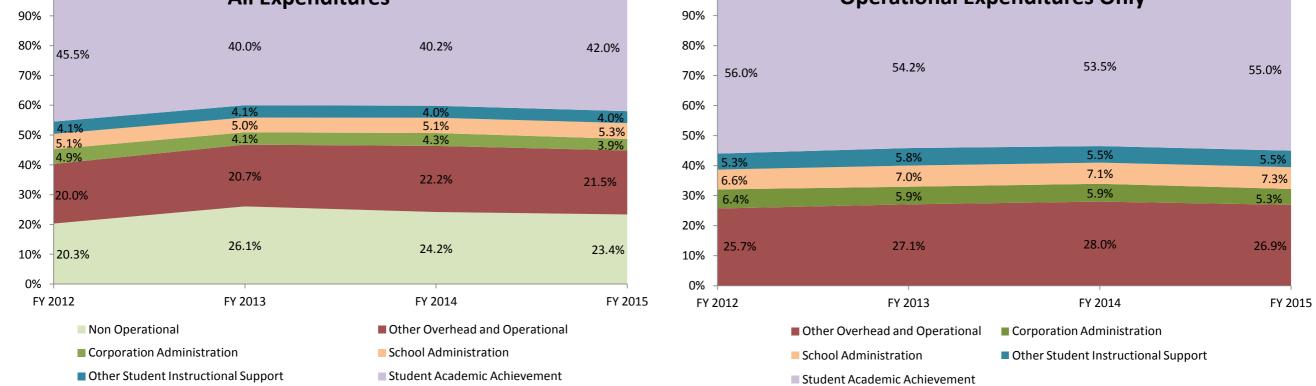

Note 3: Operational expenditures exclude: Non Operational expenditure type, Property object codes, and Adult/Continuing Education accounts.

|                |                                   | Sheridan Community                                                                       | <u> </u>              |                  |                             |             | Percent Change  |                 |                     |
|----------------|-----------------------------------|------------------------------------------------------------------------------------------|-----------------------|------------------|-----------------------------|-------------|-----------------|-----------------|---------------------|
| Account        |                                   |                                                                                          | FY 2006               | FY 2009          | FY 2014                     | FY 2015     | 2006 to<br>2015 | 2009 to<br>2015 | 2014 to             |
|                |                                   | Student Academic A                                                                       | Achievement           |                  |                             |             |                 |                 |                     |
| 11025          | Regular Programs                  | Non Special Education Preschool                                                          | \$0                   | \$0              | \$19,182                    | \$22,897    | NA              | NA              | 19.4%               |
| 11050          | Regular Programs                  | Full Day Kindergarten                                                                    | \$0                   | \$0              | \$168,620                   | \$214,528   | NA              | NA              | 27.2%               |
| 11100          | Regular Programs                  | Elementary                                                                               | \$1,135,873           | \$1,804,621      | \$1,421,835                 | \$1,564,411 | 37.7%           | -13.3%          | 10.0%               |
| 11200          | Regular Programs                  | Middle/Junior High                                                                       | \$1,725               | \$743,779        | \$592,825                   | \$651,526   | 37673.8%        | -12.4%          | 9.9%                |
| 11300          | Regular Programs                  | High School                                                                              | \$1,497,906           | \$1,485,315      | \$1,450,965                 | \$1,525,480 | 1.8%            | 2.7%            | 5.1%                |
| 11350          | Regular Programs                  | High School - Academic Honors Diploma                                                    | \$12,000              | \$0              | \$0                         | \$0         | NA              | NA              | NA<br>20. co.       |
| 11355          | Regular Programs                  | High School - Acad. Honors High Ability Students                                         | \$0                   | \$62,539         | \$25,220                    | \$18,000    | NA              | -71.2%          | -28.6%              |
| 11460          | Regular Programs                  | Vocational Education - Occupational Home Economics                                       | \$500                 | \$0              | \$0<br>\$0                  | \$0         | NA              | NA              | N.A                 |
| 11630          | Regular Programs                  | Alternative Education Programs - High School                                             | \$0                   | \$16,381         | \$0<br>\$0                  | \$0         | NA              | NA              | NA                  |
| 11920          | Regular Programs                  | Other Regular Programs - Project 4R Cifted and Talented Cifted And Talented              | \$15,525<br>\$10,370  | \$0<br>\$0       | \$0<br>\$0                  | \$0<br>\$0  | NA<br>NA        | NA<br>NA        | NA<br>NA            |
| 12110<br>12210 | Special Programs Special Programs | Gifted and Talented - Gifted And Talented Mental Disabilities - Mild Mental Disabilities | \$10,270<br>\$302,651 | \$0<br>\$375,831 | \$467,202                   | \$448,420   | NA<br>48.2%     | NA<br>19.3%     | N <i>A</i><br>-4.0% |
| 12350          | Special Programs                  | Physical Impairment - Homebound                                                          | \$6,818               | \$13,618         | \$1,469                     | \$1,454     | -78.7%          | -89.3%          | -1.0%               |
| 12510          | Special Programs                  | Culturally Different - Communication Disorders                                           | \$174                 | \$15,018         | \$1, <del>1</del> 09<br>\$0 | \$0         | 76.770<br>NA    | 03.570<br>NA    | NA                  |
| 12810          | Special Programs                  | Special Education Preschool                                                              | \$70,081              | \$66,776         | <b>\$</b> 0                 | <b>\$</b> 0 | NA              | NA              | NA                  |
| 12900          | Special Programs                  | Other Special Programs                                                                   | \$32,817              | \$99,679         | \$90,816                    | \$96,593    | 194.3%          | -3.1%           | 6.4%                |
| 14100          | Summer School Programs            | Elementary                                                                               | \$4,943               | \$6,909          | \$10,601                    | \$7,758     | 57.0%           | 12.3%           | -26.8%              |
| 14200          | Summer School Programs            | Middle/Junior High School                                                                | \$13,596              | \$5,549          | \$7,845                     | \$4,991     | -63.3%          | -10.1%          | -36.4%              |
| 14300          | Summer School Programs            | High School                                                                              | \$0                   | \$14,302         | \$3,400                     | \$9,145     | NA              | -36.1%          | 169.0%              |
| 16100          | Remediation                       | Remediation Testing                                                                      | \$7,551               | \$0              | \$0                         | \$0         | NA              | NA              | NA                  |
| 16200          | Remediation                       | Preventive Remediation                                                                   | \$0                   | \$10,392         | \$2,783                     | \$7,836     | NA              | -24.6%          | 181.6%              |
| 17300          | Pay. to Other Gov. Units in State | Area Vocat. School (Part. Share)                                                         | \$64,704              | \$48,000         | \$81,000                    | \$52,000    | -19.6%          | 8.3%            | -35.8%              |
| 17400          | Pay. to Other Gov. Units in State | Joint Services and Supply - Special Ed.                                                  | \$353,417             | \$484,310        | \$221,425                   | \$223,728   | -36.7%          | -53.8%          | 1.0%                |
| 22110          | Instruction                       | Imp. of Instruction - Service Area Direction                                             | \$1,074               | \$0              | \$0                         | \$0         | NA              | NA              | NA                  |
| 22120          | Instruction                       | Imp. of Instruction - Instruction and Curriculum Dev.                                    | \$2,993               | \$586            | \$0                         | \$0         | NA              | NA              | NA                  |
| 22130          | Instruction                       | Imp. of Instruction - Instructional Staff Training                                       | \$1,791               | \$17,314         | \$33,362                    | \$32,830    | 1733.3%         | 89.6%           | -1.6%               |
| 22220          | Instruction                       | Library/Media Services - School Library                                                  | \$66,299              | \$104,775        | \$111,259                   | \$117,092   | 76.6%           | 11.8%           | 5.2%                |
| 22230          | Instruction                       | Library/Media Services - Audiovisual                                                     | \$7,116               | \$3,948          | \$25                        | \$0         | NA              | NA              | NA                  |
| 22290          | Instruction                       | Library/Media Services - Other Educational Media Services                                | ,                     | \$4,249          | \$8,855                     | \$9,112     | NA              | 114.4%          | 2.9%                |
| 22310          | Instruction                       | Instruc. Related Tech Tech. Service Supervision and Admin.                               | \$21,461              | \$92,799         | \$100,859                   | \$117,585   | 447.9%          | 26.7%           | 16.6%               |
| 22360          | Instruction                       | Instruc. Related Tech Network Support                                                    | \$158,957             | \$383,611        | \$245,709                   | \$322,164   | 102.7%          | -16.0%          | 31.1%               |
| 22380          | Instruction                       | Instruc. Related Tech PD for Instr. Focused Tech. Pers.                                  | \$0                   | \$0              | \$25                        | \$2,382     | NA              | NA              | 9428.2%             |
| 22900          | Instruction                       | Other Support Service - Instruct. Staff                                                  | \$0                   | \$1,340          | \$30,669                    | \$23,280    | NA              | 1637.2%         | -24.1%              |
| 25520          | Central Services                  | Textbks. for Rent/Resale - Textbks., Workbooks, & Repairs                                | \$330                 | \$0              | \$0                         | \$0         | NA              | NA              | NA                  |
| 25560          | Central Services                  | Textbks. for Rent/Resale - Public Information Services                                   | \$105,137             | \$135,822        | \$100,104                   | \$16,866    | -84.0%          | -87.6%          | -83.2%              |
| 26497          | NA                                | Teachers Retir. Fund - 07 Acct. Code                                                     | \$213,827             | \$0              | \$0                         | \$0         | NA              | NA              | NA                  |
|                | Student                           | Academic Achievement Total                                                               | \$4,109,534           | \$5,982,444      | \$5,196,058                 | \$5,490,076 | 33.6%           | -8.2%           | 5.7%                |
|                |                                   | Student Instructio                                                                       | nal Support           |                  |                             |             |                 |                 |                     |
| 21220          | Students                          | Guidance Services - Counseling Services                                                  | \$171,917             | \$259,267        | \$249,980                   | \$244,084   | 42.0%           | -5.9%           | -2.4%               |
| 21320          | Students                          | Health Services - Medical Services                                                       | \$0                   | \$0              | \$278                       | \$1,444     | NA              | NA              | 418.9%              |
| 21340          | Students                          | Health Services - Nurse Services                                                         | \$44,825              | \$71,253         | \$82,710                    | \$85,935    | 91.7%           | 20.6%           | 3.9%                |
| 21390          | Students                          | Health Services - Other Health Services                                                  | \$6,529               | \$13,325         | \$18,651                    | \$17,885    | 173.9%          | 34.2%           | -4.1%               |
| 21520          | Students                          | Speech Path. & Audio. Serv Speech Pathology Services                                     | \$64,637              | \$141,683        | \$129,514                   | \$127,278   | 96.9%           | -10.2%          | -1.7%               |
| 21810          | Students                          | Special Ed. Administration - Service Area Direction                                      | \$20,128              | \$70,166         | \$38,143                    | \$48,407    | 140.5%          | -31.0%          | 26.9%               |
| 24100          | School Administration             | Office of The Principal                                                                  | \$348,793             | \$642,363        | \$664,174                   | \$693,608   | 98.9%           | 8.0%            | 4.4%                |
| 24900          | School Administration             | Other Support Services - School Admin.                                                   | \$70,152              | \$0              | \$0                         | \$0         | NA              | NA              | NA                  |
|                | Studen                            | t Instructional Support Total                                                            | \$726,981             | \$1,198,056      | \$1,183,450                 | \$1,218,642 | 67.6%           | 1.7%            | 3.0%                |
|                |                                   | Overhead and Op                                                                          | perational            |                  |                             |             |                 |                 |                     |
| 23110          | General Administration            | Board of Education - Service Area Direction                                              | \$10,000              | \$5,383          | \$5,383                     | \$16,148    | 61.5%           | 200.0%          | 200.0%              |
| 23120          | General Administration            | Board of Education - Service Area Assistants                                             | \$0                   | \$67,104         | \$60,494                    | \$69,607    | NA              | 3.7%            | 15.1%               |