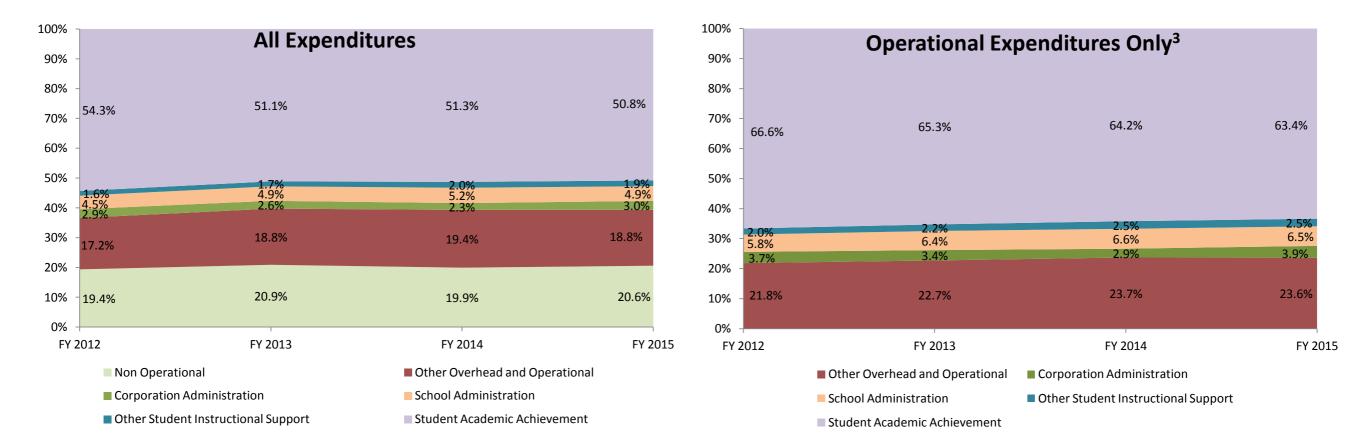

| Instructional Expenditures    |                      |            |                      |            |              |            |              |            |              |            |              |            |
|-------------------------------|----------------------|------------|----------------------|------------|--------------|------------|--------------|------------|--------------|------------|--------------|------------|
|                               | FY 2006 <sup>1</sup> |            | FY 2009 <sup>2</sup> |            | FY 2012      |            | FY 2013      |            | FY 2014      |            | FY 2015      |            |
|                               | Amount               | % of Total | Amount               | % of Total | Amount       | % of Total | Amount       | % of Total | Amount       | % of Total | Amount       | % of Total |
| Student Academic Achievement  | \$18,862,554         | 53.0%      | \$20,705,209         | 46.6%      | \$21,590,127 | 54.3%      | \$20,643,046 | 51.1%      | \$19,912,598 | 51.3%      | \$21,137,965 | 50.8%      |
| Student Instructional Support | \$1,771,385          | 5.0%       | \$2,445,208          | 5.5%       | \$2,430,027  | 6.1%       | \$2,631,798  | 6.5%       | \$2,759,790  | 7.1%       | \$2,854,419  | 6.9%       |
| Total                         | \$20,633,939         | 58.0%      | \$23,150,417         | 52.1%      | \$24,020,154 | 60.5%      | \$23,274,844 | 57.6%      | \$22,672,387 | 58.4%      | \$23,992,384 | 57.7%      |

| Non Instructional Expenditures            |                                   |                                                                                                                              |                                                                                                                                                                                                  |                                                                                                                                                                                                                                                                                                  |                                                                                                                                                                                                                                                                                                                                                                                    |                                                                                                                                                                                                                                                                                                                                                                                                                                                 |                                                                                                                                                                                                                                                                                                                                                                                                                                                                                                                      |                                                                                                                                                                                                                                                                                                                                                                                                                                                                                                                                                                                                |                                                                                                                                                                                                                                                                                                                                                                                                                                                                                                                                                                                                                                                                                  |                                                                                                                                                                                                                                                                                                                                                                                                                                                                                                                                                                                                                                                                                                                                                                                                                                                                                                                                                                                                                                                                                                                                                                                                                                                                                                                   |                                                                                                                                                                                                                                                                                                                                                                                                                                                                                                                                                                                                                                                                                                                                                                                        |  |
|-------------------------------------------|-----------------------------------|------------------------------------------------------------------------------------------------------------------------------|--------------------------------------------------------------------------------------------------------------------------------------------------------------------------------------------------|--------------------------------------------------------------------------------------------------------------------------------------------------------------------------------------------------------------------------------------------------------------------------------------------------|------------------------------------------------------------------------------------------------------------------------------------------------------------------------------------------------------------------------------------------------------------------------------------------------------------------------------------------------------------------------------------|-------------------------------------------------------------------------------------------------------------------------------------------------------------------------------------------------------------------------------------------------------------------------------------------------------------------------------------------------------------------------------------------------------------------------------------------------|----------------------------------------------------------------------------------------------------------------------------------------------------------------------------------------------------------------------------------------------------------------------------------------------------------------------------------------------------------------------------------------------------------------------------------------------------------------------------------------------------------------------|------------------------------------------------------------------------------------------------------------------------------------------------------------------------------------------------------------------------------------------------------------------------------------------------------------------------------------------------------------------------------------------------------------------------------------------------------------------------------------------------------------------------------------------------------------------------------------------------|----------------------------------------------------------------------------------------------------------------------------------------------------------------------------------------------------------------------------------------------------------------------------------------------------------------------------------------------------------------------------------------------------------------------------------------------------------------------------------------------------------------------------------------------------------------------------------------------------------------------------------------------------------------------------------|-------------------------------------------------------------------------------------------------------------------------------------------------------------------------------------------------------------------------------------------------------------------------------------------------------------------------------------------------------------------------------------------------------------------------------------------------------------------------------------------------------------------------------------------------------------------------------------------------------------------------------------------------------------------------------------------------------------------------------------------------------------------------------------------------------------------------------------------------------------------------------------------------------------------------------------------------------------------------------------------------------------------------------------------------------------------------------------------------------------------------------------------------------------------------------------------------------------------------------------------------------------------------------------------------------------------|----------------------------------------------------------------------------------------------------------------------------------------------------------------------------------------------------------------------------------------------------------------------------------------------------------------------------------------------------------------------------------------------------------------------------------------------------------------------------------------------------------------------------------------------------------------------------------------------------------------------------------------------------------------------------------------------------------------------------------------------------------------------------------------|--|
| FY 2006 <sup>1</sup> FY 2009 <sup>2</sup> |                                   | 9 <sup>2</sup>                                                                                                               | FY 2012                                                                                                                                                                                          |                                                                                                                                                                                                                                                                                                  | FY 2013                                                                                                                                                                                                                                                                                                                                                                            |                                                                                                                                                                                                                                                                                                                                                                                                                                                 | FY 2014                                                                                                                                                                                                                                                                                                                                                                                                                                                                                                              |                                                                                                                                                                                                                                                                                                                                                                                                                                                                                                                                                                                                | FY 2015                                                                                                                                                                                                                                                                                                                                                                                                                                                                                                                                                                                                                                                                          |                                                                                                                                                                                                                                                                                                                                                                                                                                                                                                                                                                                                                                                                                                                                                                                                                                                                                                                                                                                                                                                                                                                                                                                                                                                                                                                   |                                                                                                                                                                                                                                                                                                                                                                                                                                                                                                                                                                                                                                                                                                                                                                                        |  |
| Amount                                    | % of Total                        | Amount                                                                                                                       | % of Total                                                                                                                                                                                       | Amount                                                                                                                                                                                                                                                                                           | % of Total                                                                                                                                                                                                                                                                                                                                                                         | Amount                                                                                                                                                                                                                                                                                                                                                                                                                                          | % of Total                                                                                                                                                                                                                                                                                                                                                                                                                                                                                                           | Amount                                                                                                                                                                                                                                                                                                                                                                                                                                                                                                                                                                                         | % of Total                                                                                                                                                                                                                                                                                                                                                                                                                                                                                                                                                                                                                                                                       | Amount                                                                                                                                                                                                                                                                                                                                                                                                                                                                                                                                                                                                                                                                                                                                                                                                                                                                                                                                                                                                                                                                                                                                                                                                                                                                                                            | % of Total                                                                                                                                                                                                                                                                                                                                                                                                                                                                                                                                                                                                                                                                                                                                                                             |  |
| \$7,090,158                               | 19.9%                             | \$8,533,610                                                                                                                  | 19.2%                                                                                                                                                                                            | \$8,016,013                                                                                                                                                                                                                                                                                      | 20.2%                                                                                                                                                                                                                                                                                                                                                                              | \$8,667,379                                                                                                                                                                                                                                                                                                                                                                                                                                     | 21.5%                                                                                                                                                                                                                                                                                                                                                                                                                                                                                                                | \$8,401,556                                                                                                                                                                                                                                                                                                                                                                                                                                                                                                                                                                                    | 21.6%                                                                                                                                                                                                                                                                                                                                                                                                                                                                                                                                                                                                                                                                            | \$9,047,466                                                                                                                                                                                                                                                                                                                                                                                                                                                                                                                                                                                                                                                                                                                                                                                                                                                                                                                                                                                                                                                                                                                                                                                                                                                                                                       | 21.7%                                                                                                                                                                                                                                                                                                                                                                                                                                                                                                                                                                                                                                                                                                                                                                                  |  |
| \$7,851,579                               | 22.1%                             | \$12,724,594                                                                                                                 | 28.7%                                                                                                                                                                                            | \$7,689,918                                                                                                                                                                                                                                                                                      | 19.4%                                                                                                                                                                                                                                                                                                                                                                              | \$8,433,903                                                                                                                                                                                                                                                                                                                                                                                                                                     | 20.9%                                                                                                                                                                                                                                                                                                                                                                                                                                                                                                                | \$7,733,418                                                                                                                                                                                                                                                                                                                                                                                                                                                                                                                                                                                    | 19.9%                                                                                                                                                                                                                                                                                                                                                                                                                                                                                                                                                                                                                                                                            | \$8,562,042                                                                                                                                                                                                                                                                                                                                                                                                                                                                                                                                                                                                                                                                                                                                                                                                                                                                                                                                                                                                                                                                                                                                                                                                                                                                                                       | 20.6%                                                                                                                                                                                                                                                                                                                                                                                                                                                                                                                                                                                                                                                                                                                                                                                  |  |
| \$0                                       | 0.0%                              | \$0                                                                                                                          | 0.0%                                                                                                                                                                                             | \$0                                                                                                                                                                                                                                                                                              | 0.0%                                                                                                                                                                                                                                                                                                                                                                               | \$0                                                                                                                                                                                                                                                                                                                                                                                                                                             | 0.0%                                                                                                                                                                                                                                                                                                                                                                                                                                                                                                                 | \$0                                                                                                                                                                                                                                                                                                                                                                                                                                                                                                                                                                                            | 0.0%                                                                                                                                                                                                                                                                                                                                                                                                                                                                                                                                                                                                                                                                             | \$0                                                                                                                                                                                                                                                                                                                                                                                                                                                                                                                                                                                                                                                                                                                                                                                                                                                                                                                                                                                                                                                                                                                                                                                                                                                                                                               | 0.0%                                                                                                                                                                                                                                                                                                                                                                                                                                                                                                                                                                                                                                                                                                                                                                                   |  |
| \$14,941,737                              | 42.0%                             | \$21,258,204                                                                                                                 | 47.9%                                                                                                                                                                                            | \$15,705,932                                                                                                                                                                                                                                                                                     | 39.5%                                                                                                                                                                                                                                                                                                                                                                              | \$17,101,282                                                                                                                                                                                                                                                                                                                                                                                                                                    | 42.4%                                                                                                                                                                                                                                                                                                                                                                                                                                                                                                                | \$16,134,974                                                                                                                                                                                                                                                                                                                                                                                                                                                                                                                                                                                   | 41.6%                                                                                                                                                                                                                                                                                                                                                                                                                                                                                                                                                                                                                                                                            | \$17,609,508                                                                                                                                                                                                                                                                                                                                                                                                                                                                                                                                                                                                                                                                                                                                                                                                                                                                                                                                                                                                                                                                                                                                                                                                                                                                                                      | 42.3%                                                                                                                                                                                                                                                                                                                                                                                                                                                                                                                                                                                                                                                                                                                                                                                  |  |
|                                           | \$7,090,158<br>\$7,851,579<br>\$0 | Amount         % of Total           \$7,090,158         19.9%           \$7,851,579         22.1%           \$0         0.0% | Amount         % of Total         Amount           \$7,090,158         19.9%         \$8,533,610           \$7,851,579         22.1%         \$12,724,594           \$0         0.0%         \$0 | FY 2006¹         FY 2009²           Amount         % of Total         Amount         % of Total           \$7,090,158         19.9%         \$8,533,610         19.2%           \$7,851,579         22.1%         \$12,724,594         28.7%           \$0         0.0%         \$0         0.0% | FY 2006¹         FY 2009²         FY 201           Amount         % of Total         Amount         % of Total         Amount           \$7,090,158         19.9%         \$8,533,610         19.2%         \$8,016,013           \$7,851,579         22.1%         \$12,724,594         28.7%         \$7,689,918           \$0         0.0%         \$0         0.0%         \$0 | FY 2006¹         FY 2009²         FY 2012           Amount         % of Total         Amount         % of Total         Amount         % of Total           \$7,090,158         19.9%         \$8,533,610         19.2%         \$8,016,013         20.2%           \$7,851,579         22.1%         \$12,724,594         28.7%         \$7,689,918         19.4%           \$0         0.0%         \$0         0.0%         \$0         0.0% | FY 2006¹         FY 2009²         FY 2012         FY 201           Amount         % of Total         Amount         % of Total         Amount         % of Total         Amount           \$7,090,158         19.9%         \$8,533,610         19.2%         \$8,016,013         20.2%         \$8,667,379           \$7,851,579         22.1%         \$12,724,594         28.7%         \$7,689,918         19.4%         \$8,433,903           \$0         0.0%         \$0         0.0%         \$0         \$0 | FY 2006¹         FY 2009²         FY 2012         FY 2013           Amount         % of Total         Amount         % of Total         Amount         % of Total         Amount         % of Total           \$7,090,158         19.9%         \$8,533,610         19.2%         \$8,016,013         20.2%         \$8,667,379         21.5%           \$7,851,579         22.1%         \$12,724,594         28.7%         \$7,689,918         19.4%         \$8,433,903         20.9%           \$0         0.0%         \$0         0.0%         \$0         0.0%         \$0         0.0% | FY 2006¹         FY 2009²         FY 2012         FY 2013         FY 201           Amount         % of Total         Amount         % of Total         Amount         % of Total         Amount         % of Total         Amount           \$7,090,158         19.9%         \$8,533,610         19.2%         \$8,016,013         20.2%         \$8,667,379         21.5%         \$8,401,556           \$7,851,579         22.1%         \$12,724,594         28.7%         \$7,689,918         19.4%         \$8,433,903         20.9%         \$7,733,418           \$0         0.0%         \$0         0.0%         \$0         0.0%         \$0         0.0%         \$0 | FY 2006¹         FY 2009²         FY 2012         FY 2013         FY 2014           Amount         % of Total         Amount         % of Total | FY 2006¹         FY 2009²         FY 2012         FY 2013         FY 2014         FY 2014         FY 2014         FY 2014         FY 2014         PY 2014         FY 2014         PY 2014         FY 2014         Amount % of Total Amount % of Total Amount % of Total Amount         \$ 4 mount         \$ 57,090,158         19.9%         \$ 8,016,013         20.2%         \$ 8,667,379         21.5%         \$ 8,401,556         21.6%         \$ 9,047,466           \$7,851,579         22.1%         \$12,724,594         28.7%         \$7,689,918         19.4%         \$8,433,903         20.9%         \$7,733,418         19.9%         \$8,562,042           \$0         0.0%         \$0         0.0%         \$0         0.0%         \$0         0.0%         \$0 |  |

| Grand Total | \$35,575,676 | \$44,408,621 | \$39,726,086 | \$40,376,127 | \$38,807,361 | \$41,601,892 |
|-------------|--------------|--------------|--------------|--------------|--------------|--------------|