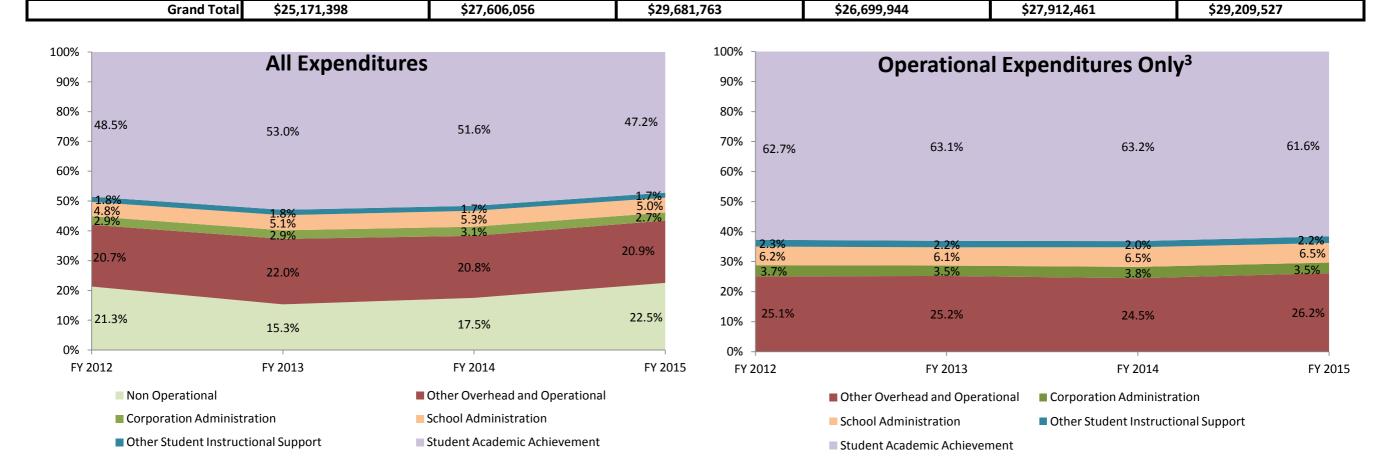

| Instructional Expenditures    |                      |            |                      |            |              |            |              |            |              |            |              |            |
|-------------------------------|----------------------|------------|----------------------|------------|--------------|------------|--------------|------------|--------------|------------|--------------|------------|
|                               | FY 2006 <sup>1</sup> |            | FY 2009 <sup>2</sup> |            | FY 2012      |            | FY 2013      |            | FY 2014      |            | FY 2015      |            |
|                               | Amount               | % of Total | Amount               | % of Total | Amount       | % of Total | Amount       | % of Total | Amount       | % of Total | Amount       | % of Total |
| Student Academic Achievement  | \$13,298,811         | 52.8%      | \$14,954,864         | 54.2%      | \$14,405,424 | 48.5%      | \$14,138,921 | 53.0%      | \$14,405,267 | 51.6%      | \$13,783,237 | 47.2%      |
| Student Instructional Support | \$1,633,331          | 6.5%       | \$2,045,604          | 7.4%       | \$1,946,158  | 6.6%       | \$1,836,406  | 6.9%       | \$1,952,934  | 7.0%       | \$1,948,645  | 6.7%       |
| Total                         | \$14,932,142         | 59.3%      | \$17,000,468         | 61.6%      | \$16,351,581 | 55.1%      | \$15,975,328 | 59.8%      | \$16,358,201 | 58.6%      | \$15,731,881 | 53.9%      |

| Non Instructional Expenditures |                                        |       |                      |            |              |            |                   |       |              |            |              |            |
|--------------------------------|----------------------------------------|-------|----------------------|------------|--------------|------------|-------------------|-------|--------------|------------|--------------|------------|
|                                | FY 2006 <sup>1</sup> Amount % of Total |       | FY 2009 <sup>2</sup> |            | FY 2012      |            | FY 2013           |       | FY 2014      |            | FY 2015      |            |
|                                |                                        |       | Amount               | % of Total | Amount       | % of Total | Amount % of Total |       | Amount       | % of Total | Amount       | % of Total |
| Overhead and Operational       | \$5,965,794                            | 23.7% | \$6,614,557          | 24.0%      | \$7,007,168  | 23.6%      | \$6,630,784       | 24.8% | \$6,667,188  | 23.9%      | \$6,897,864  | 23.6%      |
| Non Operational                | \$4,273,463                            | 17.0% | \$3,991,030          | 14.5%      | \$6,323,014  | 21.3%      | \$4,093,832       | 15.3% | \$4,887,071  | 17.5%      | \$6,579,782  | 22.5%      |
| Not Categorized                | \$0                                    | 0.0%  | \$0                  | 0.0%       | \$0          | 0.0%       | \$0               | 0.0%  | \$0          | 0.0%       | \$0          | 0.0%       |
| Total                          | \$10,239,256                           | 40.7% | \$10,605,588         | 38.4%      | \$13,330,182 | 44.9%      | \$10,724,616      | 40.2% | \$11,554,260 | 41.4%      | \$13,477,645 | 46.1%      |
| Total                          | \$10,239,256                           | 40.7% | \$10,605,588         | 38.4%      | \$13,330,182 | 44.9%      | \$10,724,616      | 40.2% | \$11,554,260 | 41.4%      | \$13,477,645 | _          |

Note 3: Operational expenditures exclude: Non Operational expenditure type, Property object codes, and Adult/Continuing Education accounts.

| Scott County School District 2 (7255) |                                   |                                                                                     |                                       |                       |                         |                         | Percent Change  |                 | e           |
|---------------------------------------|-----------------------------------|-------------------------------------------------------------------------------------|---------------------------------------|-----------------------|-------------------------|-------------------------|-----------------|-----------------|-------------|
| Account                               |                                   |                                                                                     | FY 2006                               | FY 2009               | FY 2014                 | FY 2015                 | 2006 to<br>2015 | 2009 to<br>2015 | 2014 to     |
|                                       |                                   | Student Academic                                                                    |                                       |                       |                         |                         |                 |                 |             |
| 11050                                 | Regular Programs                  | Full Day Kindergarten                                                               | \$43,477                              | \$23,721              | \$559,239               | \$575,784               | 1224.3%         | 2327.4%         | 3.0%        |
| 11100                                 | Regular Programs                  | Elementary                                                                          | \$3,914,545                           | \$5,527,680           | \$4,862,395             | \$4,538,260             | 15.9%           | -17.9%          | -6.7%       |
| 11200                                 | Regular Programs                  | Middle/Junior High                                                                  | \$1,502,266                           | \$2,095,513           | \$2,198,763             | \$2,160,248             | 43.8%           | 3.1%            | -1.8%       |
| 11300                                 | Regular Programs                  | High School                                                                         | \$1,929,507                           | \$2,988,428           | \$2,604,952             | \$2,469,159             | 28.0%           | -17.4%          | -5.2%       |
| 11350                                 | Regular Programs                  | High School - Academic Honors Diploma                                               | \$44,968                              | \$36,475              | \$62,062                | \$1,915                 | -95.7%          | -94.7%          | -96.9%      |
| 11420                                 | Regular Programs                  | Vocational Education - Agriculture B                                                | \$76,493                              | \$146,600             | \$69,354                | \$78 <i>,</i> 976       | 3.2%            | -46.1%          | 13.9%       |
| 11450                                 | Regular Programs                  | Vocational Education - Consumer and Homemaking                                      | \$86,382                              | \$127,252             | \$145,922               | \$149,170               | 72.7%           | 17.2%           | 2.2%        |
| 11470                                 | Regular Programs                  | Vocational Education - Business Education                                           | \$95,675                              | \$279,930             | \$123,436               | \$129,077               | 34.9%           | -53.9%          | 4.6%        |
| 11480                                 | Regular Programs                  | Vocational Education - Industrial Education A                                       | \$0                                   | \$0                   | \$0                     | \$34,253                | NA              | NA              | NA          |
| 11630                                 | Regular Programs                  | Alternative Education Programs - High School                                        | \$224,629                             | \$92,748              | \$0                     | \$0                     | NA              | NA              | NA          |
| 12110                                 | Special Programs                  | Gifted and Talented - Gifted And Talented                                           | \$19,476                              | \$0                   | \$0                     | \$0                     | NA              | NA              | NA          |
| 12150                                 | Special Programs                  | Gifted and Talented - High Ability Student Programs                                 | \$0                                   | \$16,604              | \$0                     | <b>\$0</b>              | NA              | NA              | NA          |
| 12210                                 | Special Programs                  | Mental Disabilities - Mild Mental Disabilities                                      | \$634,742                             | \$970,162             | \$926,560               | \$850,723               | 34.0%           | -12.3%          | -8.2%       |
| 12350                                 | Special Programs                  | Physical Impairment - Homebound                                                     | \$69,299                              | \$40,457              | \$31,258                | \$33,775                | -51.3%          | -16.5%          | 8.1%        |
| 12510                                 | Special Programs                  | Culturally Different - Communication Disorders                                      | \$57,375                              | \$111,536             | \$123,019               | \$104,638               | 82.4%           | -6.2%           | -14.9%      |
| 12520                                 | Special Programs                  | Culturally Different - Compensatory                                                 | \$18,074                              | \$445                 | \$0                     | \$0                     | NA              | NA              | NA          |
| 12710                                 | Special Programs                  | Equal Opportunity At Risk                                                           | \$135,575                             | \$191,955             | \$168,751               | \$152,815               | 12.7%           | -20.4%          | -9.4%       |
| 12810                                 | Special Programs                  | Special Education Preschool                                                         | \$4,844                               | \$61,379              | \$91,781                | \$119,185               | 2360.6%         | 94.2%           | 29.9%       |
| 12900                                 | Special Programs                  | Other Special Programs                                                              | , \$0                                 | \$0                   | \$41,410                | \$0                     | NA              | NA              | NA          |
| 14100                                 | Summer School Programs            | Elementary                                                                          | \$5,965                               | \$11,199              | \$0                     | \$0                     | NA              | NA              | NA          |
| 14200                                 | Summer School Programs            | Middle/Junior High School                                                           | \$15 <i>,</i> 795                     | \$15,760              | \$0                     | \$0                     | NA              | NA              | NA          |
| 14300                                 | Summer School Programs            | High School                                                                         | \$27,094                              | \$15,094              | \$25,782                | \$29,363                | 8.4%            | 94.5%           | 13.9%       |
| 16200                                 | Remediation                       | Preventive Remediation                                                              | \$57,099                              | \$68,988              | \$93,142                | \$54,811                | -4.0%           | -20.6%          | -41.2%      |
| 17100                                 | Pay. to Other Gov. Units in State | Transfer Tuition                                                                    | \$0                                   | \$0                   | \$165                   | \$6,205                 | NA              | NA              | 3654.8%     |
| 17300                                 | Pay. to Other Gov. Units in State | Area Vocat. School (Part. Share)                                                    | \$103,547                             | \$64,701              | \$173,545               | \$200,114               | 93.3%           | 209.3%          | 15.3%       |
| 17400                                 | Pay. to Other Gov. Units in State | Joint Services and Supply - Special Ed.                                             | \$50,189                              | \$48,912              | \$0                     | \$0                     | NA              | NA              | NA          |
| 17500                                 | Pay. to Other Gov. Units in State | Special Ed Interlocal Agreements                                                    | \$732,405                             | \$974,346             | \$978,877               | \$823,144               | 12.4%           | -15.5%          | -15.9%      |
| 22110                                 | Instruction                       | Imp. of Instruction - Service Area Direction                                        | \$26,326                              | \$31,358              | \$36,224                | \$160,713               | 510.5%          | 412.5%          | 343.7%      |
| 22120                                 | Instruction                       | Imp. of Instruction - Instruction and Curriculum Dev.                               | \$406                                 | \$122                 | \$146,065               | \$88,206                |                 | 72200.4%        | -39.6%      |
| 22130                                 | Instruction                       | Imp. of Instruction - Instructional Staff Training                                  | \$82,413                              | \$69,128              | \$65,814                | \$77,691                | -5.7%           | 12.4%           | 18.0%       |
| 22190                                 | Instruction                       | Imp. of Instruction - Other Imp. of Instruct. Services                              | \$4,435                               | \$2,581               | \$0                     | \$0                     | NA              | NA              | NA          |
| 22220                                 | Instruction                       | Library/Media Services - School Library                                             | \$230,023                             | \$306,642             | \$209,075               | \$217,637               | -5.4%           | -29.0%          | 4.1%        |
| 22230                                 | Instruction                       | Library/Media Services - Audiovisual                                                | \$5,477                               | \$3,232               | \$4,798                 | \$496                   | -90.9%          | -84.6%          | -89.7%      |
| 22310                                 | Instruction                       | Instruc. Related Tech Tech. Service Supervision and Admin.                          | \$74,515                              | \$88,956              | \$101,526               | \$102,907               | 38.1%           | 15.7%           | 1.4%        |
| 22360                                 | Instruction                       | Instruc. Related Tech Network Support                                               | \$106,253                             | \$206,669             | \$293,162               | \$299,566               | 181.9%          | 44.9%           | 2.2%        |
| 22900                                 | Instruction                       | Other Support Service - Instruct. Staff                                             | \$0                                   | \$9,860               | \$0                     | \$33,812                | NA              | 242.9%          | NA          |
| 25510                                 | Central Services                  | Textbooks for Rent/Resale - Direction of Rental Service                             | \$13,954                              | \$7,509               | \$2,601                 | \$2,927                 | -79.0%          | -61.0%          | 12.5%       |
| 25520                                 | Central Services                  | Textbks. for Rent/Resale - Textbks., Workbooks, & Repairs                           | \$202,186                             | \$299,440             | \$262,383               | \$251,092               | 24.2%           | -16.1%          | -4.3%       |
| 25525                                 | Central Services                  | Textbks. for Rent/Resale - Computers in Lieu of Textbooks                           | \$0                                   | \$0                   | \$0                     | \$29,920                | NA              | NA              | NA          |
| 25540                                 | Central Services                  | Textbks. for Rent/Resale - Other Textbook Rental Service                            | \$11,782                              | \$19,483              | \$3,206                 | \$6,655                 | -43.5%          | -65.8%          | 107.6%      |
| 26497                                 | NA                                | Teachers Retir. Fund - 07 Acct. Code                                                | \$508,166                             | \$0                   | \$0                     | \$0                     | NA              | NA              | NA          |
|                                       | Student                           | Academic Achievement Total                                                          | \$11,115,357                          | \$14,954,864          | \$14,405,267            | \$13,783,237            | 24.0%           | -7.8%           | -4.3%       |
|                                       |                                   |                                                                                     | nel C                                 |                       |                         |                         |                 |                 |             |
| 21130                                 | Students                          | Attend. & Social Work Serv Social Work Services                                     | \$10,860                              | \$2,618               | \$0                     | \$0                     | NA              | NA              | NA          |
| 21130                                 | Students                          | Guidance Services - Counseling Services                                             | \$219,213                             | \$354,491             | \$309,667               | \$325,533               | 48.5%           | -8.2%           | 5.1%        |
| 21220                                 | Students                          | Health Services - Medical Services                                                  | \$219,213<br>\$2,500                  | \$354,491<br>\$0      | \$309,667<br>\$0        | \$323,333<br>\$0        | 46.5%<br>NA     | -8.2%<br>NA     | 5.1%<br>NA  |
|                                       |                                   |                                                                                     | · · · · ·                             | -                     |                         | -                       |                 |                 |             |
| 21340<br>21710                        | Students<br>Students              | Health Services - Nurse Services Physical Therapy Services - Service Area Direction | \$80,550<br>\$0                       | \$149,296<br>\$11,391 | \$153,791<br>\$0        | \$167,013<br>\$0        | 107.3%<br>NA    | 11.9%<br>NA     | 8.6%<br>NA  |
| 21710                                 | Students                          | Other Support Services Students - Service Area Direction                            | \$0<br>\$10,977                       | \$11,391<br>\$0       | \$0<br>\$0              | \$0<br>\$0              | NA<br>NA        | NA<br>NA        | NA<br>NA    |
|                                       |                                   | • •                                                                                 | · · · · · · · · · · · · · · · · · · · | -                     |                         | ې <u>ل</u><br>دم        |                 |                 |             |
| 21990<br>24100                        | Students School Administration    | Other Support Services Students - Other Student Services Office of The Principal    | \$47,279<br>\$934,995                 | \$0<br>\$1,527,809    | \$0<br>\$1,489,476      | \$0<br>\$1,456,099      | NA<br>55.7%     | NA<br>-4.7%     | NA<br>-2.2% |
| <b>4</b> 4100                         | School Auministration             | Office of the Fillicipal                                                            | γ254,235                              | 71,327,003            | 71, <del>4</del> 03,470 | 71, <del>4</del> JU,UZZ | JJ./70          | -4./70          | -2.270      |