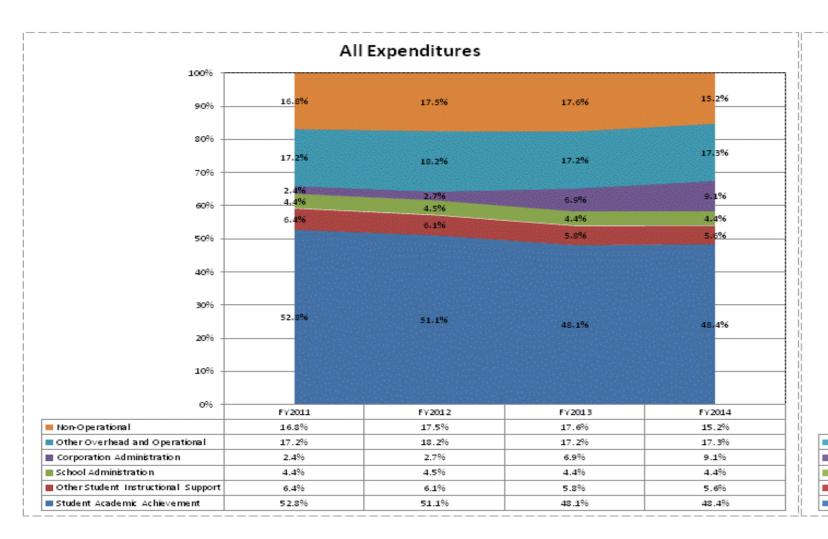

|                               |               | FY06 % of Total |               | FY09 % of Total |               | FY13 % of Total |               | FY14 % of Total |
|-------------------------------|---------------|-----------------|---------------|-----------------|---------------|-----------------|---------------|-----------------|
| School City of Hammond (4710) | FY 2006       | Exp             | FY 2009       | Exp             | FY 2013       | Exp             | FY 2014       | Exp             |
| Student Academic Achievement  | \$80,065,277  | 55.0%           | \$88,026,336  | 52.7%           | \$79,901,484  | 48.1%           | \$81,675,877  | 48.4%           |
| Student Instructional Support | \$12,686,449  | 8.7%            | \$16,953,216  | 10.1%           | \$17,028,978  | 10.3%           | \$16,867,849  | 10.0%           |
| Overhead and Operational      | \$27,730,070  | 19.0%           | \$32,670,659  | 19.5%           | \$39,957,739  | 24.1%           | \$44,522,735  | 26.4%           |
| Nonoperational                | \$25,109,218  | 17.2%           | \$29,522,021  | 17.7%           | \$29,143,724  | 17.6%           | \$25,669,715  | 15.2%           |
| Grand Total                   | \$145,591,013 |                 | \$167,172,232 |                 | \$166,031,925 |                 | \$168,736,176 |                 |

|                                                                        | FY 2006 | FY 2009 | FY 2013 | FY 2014 |
|------------------------------------------------------------------------|---------|---------|---------|---------|
| Student Instructional Expenditures (Academic Achievement plus Support) | 63.7%   | 62.8%   | 58.4%   | 58.4%   |