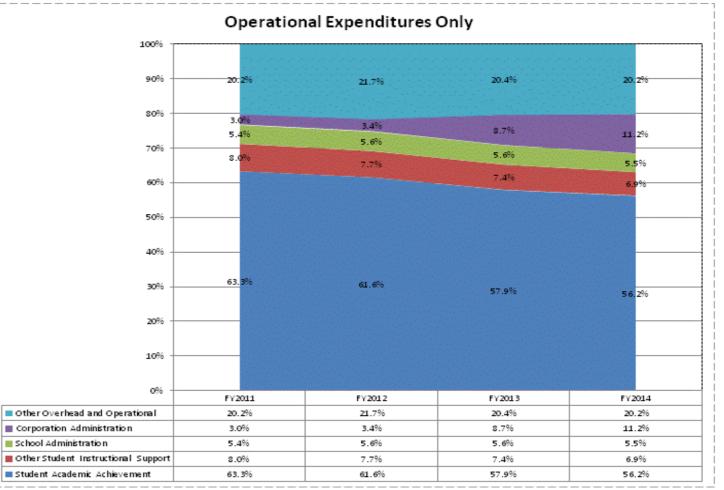

|                               |               | FY06 % of Total |               | FY09 % of Total |               | FY13 % of Total |               | FY14 % of Total |
|-------------------------------|---------------|-----------------|---------------|-----------------|---------------|-----------------|---------------|-----------------|
| School City of Hammond (4710) | FY 2006       | Exp             | FY 2009       | Exp             | FY 2013       | Exp             | FY 2014       | Exp             |
| Student Academic Achievement  | \$80,065,277  | 55.0%           | \$88,026,336  | 52.7%           | \$79,901,484  | 48.1%           | \$81,675,877  | 48.4%           |
| Student Instructional Support | \$12,686,449  | 8.7%            | \$16,953,216  | 10.1%           | \$17,028,978  | 10.3%           | \$16,867,849  | 10.0%           |
| Overhead and Operational      | \$27,730,070  | 19.0%           | \$32,670,659  | 19.5%           | \$39,957,739  | 24.1%           | \$44,522,735  | 26.4%           |
| Nonoperational                | \$25,109,218  | 17.2%           | \$29,522,021  | 17.7%           | \$29,143,724  | 17.6%           | \$25,669,715  | 15.2%           |
| Grand Total                   | \$145,591,013 |                 | \$167,172,232 |                 | \$166,031,925 |                 | \$168,736,176 |                 |

|                                                                        | FY 2006 | FY 2009 | FY 2013 | FY 2014 |
|------------------------------------------------------------------------|---------|---------|---------|---------|
| Student Instructional Expenditures (Academic Achievement plus Support) | 63.7%   | 62.8%   | 58.4%   | 58.4%   |