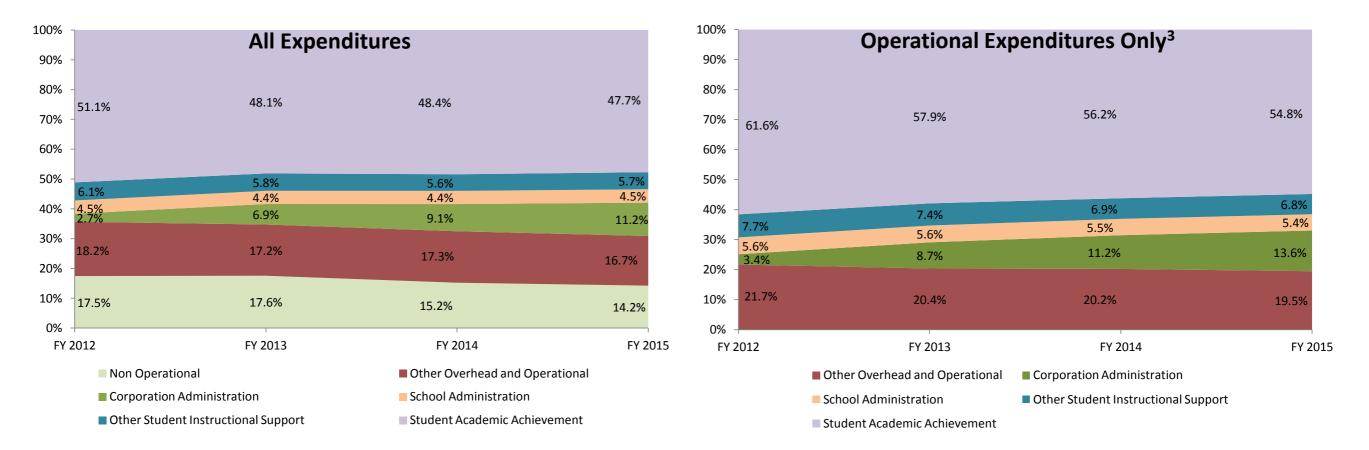

|                               | Instructional Expenditures |            |                      |            |               |            |              |            |              |            |               |            |
|-------------------------------|----------------------------|------------|----------------------|------------|---------------|------------|--------------|------------|--------------|------------|---------------|------------|
|                               | FY 2006 <sup>1</sup>       |            | FY 2009 <sup>2</sup> |            | FY 2012       |            | FY 2013      |            | FY 2014      |            | FY 2015       |            |
|                               | Amount                     | % of Total | Amount               | % of Total | Amount        | % of Total | Amount       | % of Total | Amount       | % of Total | Amount        | % of Total |
| Student Academic Achievement  | \$80,065,277               | 55.0%      | \$88,026,336         | 52.7%      | \$85,207,260  | 51.1%      | \$79,901,484 | 48.1%      | \$81,675,877 | 48.4%      | \$84,728,486  | 47.7%      |
| Student Instructional Support | \$12,686,449               | 8.7%       | \$16,953,216         | 10.1%      | \$17,532,389  | 10.5%      | \$17,028,978 | 10.3%      | \$16,867,849 | 10.0%      | \$18,115,778  | 10.2%      |
| Total                         | \$92,751,725               | 63.7%      | \$104,979,552        | 62.8%      | \$102,739,649 | 61.6%      | \$96,930,462 | 58.4%      | \$98,543,726 | 58.4%      | \$102,844,264 | 57.9%      |

|                          | Non Instructional Expenditures |            |                                                   |            |              |            |              |            |              |            |              |            |
|--------------------------|--------------------------------|------------|---------------------------------------------------|------------|--------------|------------|--------------|------------|--------------|------------|--------------|------------|
|                          | FY 2006 <sup>1</sup>           |            | FY 2006 <sup>1</sup> FY 2009 <sup>2</sup> FY 2012 |            | 2            | FY 2013    |              | FY 2014    |              | FY 2015    |              |            |
|                          | Amount                         | % of Total | Amount                                            | % of Total | Amount       | % of Total | Amount       | % of Total | Amount       | % of Total | Amount       | % of Total |
| Overhead and Operational | \$27,730,070                   | 19.0%      | \$32,670,659                                      | 19.5%      | \$34,836,474 | 20.9%      | \$39,957,739 | 24.1%      | \$44,522,735 | 26.4%      | \$49,464,584 | 27.9%      |
| Non Operational          | \$25,109,218                   | 17.2%      | \$29,522,021                                      | 17.7%      | \$29,084,120 | 17.5%      | \$29,143,724 | 17.6%      | \$25,669,715 | 15.2%      | \$25,259,104 | 14.2%      |
| Not Categorized          | \$0                            | 0.0%       | \$0                                               | 0.0%       | \$0          | 0.0%       | \$0          | 0.0%       | \$0          | 0.0%       | \$0          | 0.0%       |
| Total                    | \$52,839,287                   | 36.3%      | \$62,192,680                                      | 37.2%      | \$63,920,594 | 38.4%      | \$69,101,463 | 41.6%      | \$70,192,450 | 41.6%      | \$74,723,688 | 42.1%      |

| Grand Tot | il \$145,591,013 | \$167,172,232 | \$166,660,243 | \$166,031,925 | \$168,736,176 | \$177,567,952 |
|-----------|------------------|---------------|---------------|---------------|---------------|---------------|